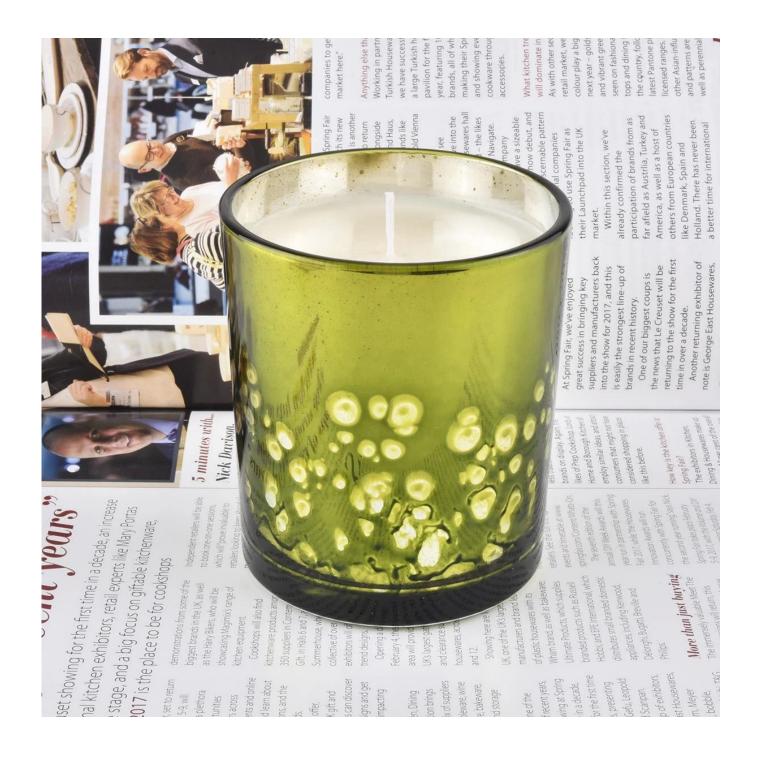

## yellow bubble fashion glass candle jar candle containers luxury green

#### **Product Description**

The **luxury glass candle holder is** designed by our professional designers team. It is made from deep processing and kept good quality. It is suitable for home, wedding, party decorations and so on.

| product name   | yellow bubble fashion glass candle jar candle containers luxury green                                                  |
|----------------|------------------------------------------------------------------------------------------------------------------------|
| Sample time    | <ul><li>1. 5 days if at exist shaped and size of glass</li><li>2. 15 days if need new shape or size of glass</li></ul> |
| Measure(mm)    | Top dia.: 88mm Bottom dia.: 80mm Height: 100mm Capacity: 400ml Weight: 325g                                            |
| Packing        | Normal packing,Individual gift box, PVC box, window box, color box, white box, etc                                     |
| Delivery time  | Within 35 days after the sample and order confirmed                                                                    |
| Payment term   | 30% deposit by T/T in advance and the balance against the copy of B/L                                                  |
| Shipment       | By sea,by air,by Express and your shipping agent is acceptable                                                         |
| Usage Occasion | Home decor, Wedding Decoration, Wedding Favors, Decoration enhancement,                                                |