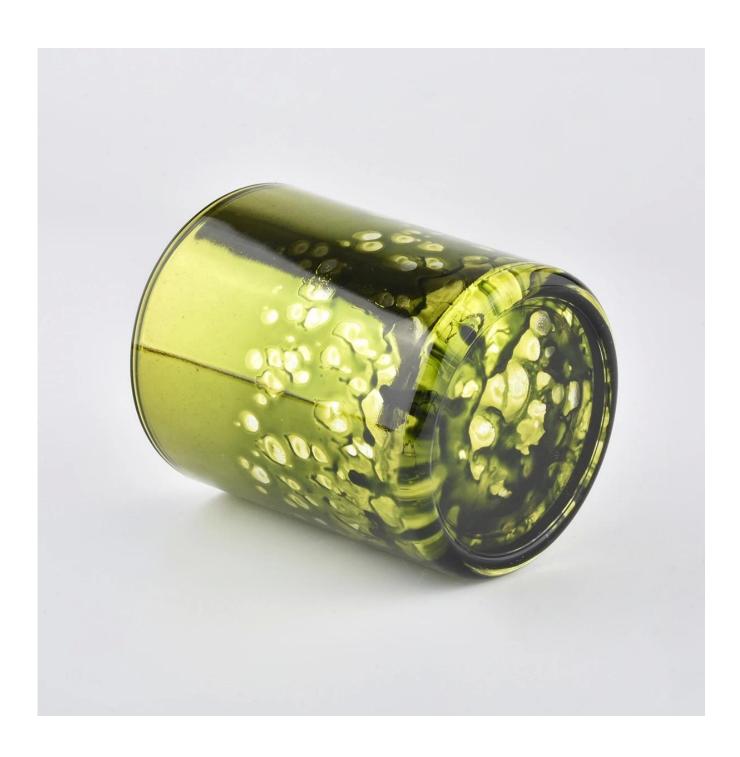

## yellow bubble fashion glass candle jar candle containers luxury green

| product name   | yellow bubble fashion glass candle jar candle containers luxury green                                                  |
|----------------|------------------------------------------------------------------------------------------------------------------------|
| Sample time    | <ul><li>1. 5 days if at exist shaped and size of glass</li><li>2. 15 days if need new shape or size of glass</li></ul> |
| Measure(mm)    | Top dia.: 88mm Bottom dia.: 80mm Height: 100mm Capacity: 400ml Weight: 325g                                            |
| Packing        | Normal packing,Individual gift box, PVC box, window box, color box, white box, etc                                     |
| Delivery time  | Within 35 days after the sample and order confirmed                                                                    |
| Payment term   | 30% deposit by T/T in advance and the balance against the copy of B/L                                                  |
| Shipment       | By sea,by air,by Express and your shipping agent is acceptable                                                         |
| Usage Occasion | Home decor, Wedding Decoration, Wedding Favors, Decoration enhancement,                                                |