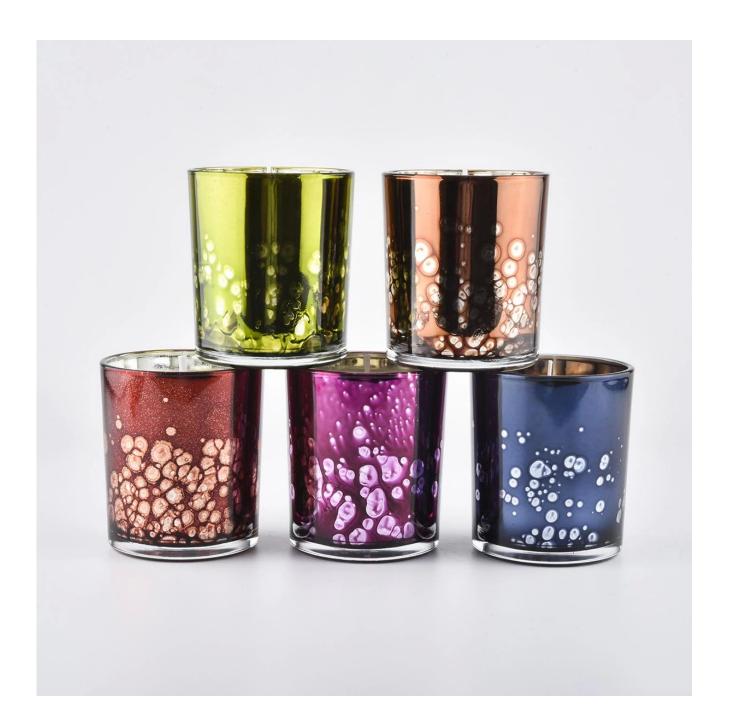

## yellow bubble fashion glass candle jar candle containers luxury green

#### **Product Description**

The **luxury glass candle holder is** designed by our professional designers team. It is made from deep processing and kept good quality. It is suitable for home, wedding, party decorations and so on.

| product name   | yellow bubble fashion glass candle jar candle containers luxury green                                                  |
|----------------|------------------------------------------------------------------------------------------------------------------------|
| Sample time    | <ul><li>1. 5 days if at exist shaped and size of glass</li><li>2. 15 days if need new shape or size of glass</li></ul> |
| Measure(mm)    | Top dia.: 88mm Bottom dia.: 80mm Height: 100mm Capacity: 400ml Weight: 325g                                            |
| Packing        | Normal packing,Individual gift box, PVC box, window box, color box, white box, etc                                     |
| Delivery time  | Within 35 days after the sample and order confirmed                                                                    |
| Payment term   | 30% deposit by T/T in advance and the balance against the copy of B/L                                                  |
| Shipment       | By sea,by air,by Express and your shipping agent is acceptable                                                         |
| Usage Occasion | Home decor, Wedding Decoration, Wedding Favors, Decoration enhancement,                                                |