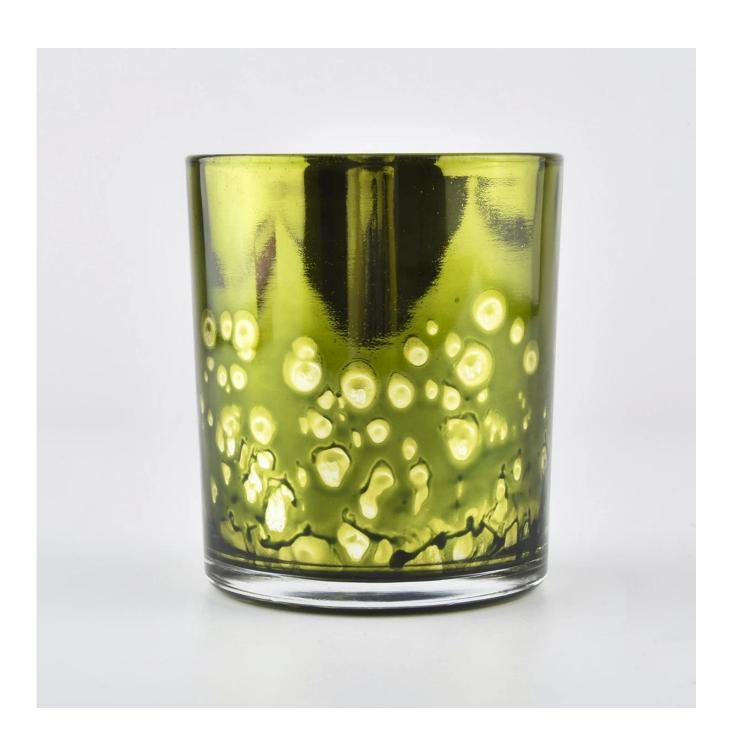

## yellow bubble fashion glass candle jar candle containers luxury green

#### **Product Description**

The **luxury glass candle holder is** designed by our professional designers team. It is made from deep processing and kept good quality. It is suitable for home, wedding, party decorations and so on.

| product name   | yellow bubble fashion glass candle jar candle containers luxury green                                                  |
|----------------|------------------------------------------------------------------------------------------------------------------------|
| Sample time    | <ul><li>1. 5 days if at exist shaped and size of glass</li><li>2. 15 days if need new shape or size of glass</li></ul> |
| Measure(mm)    | Top dia.: 88mm Bottom dia.: 80mm Height: 100mm Capacity: 400ml Weight: 325g                                            |
| Packing        | Normal packing,Individual gift box, PVC box, window box, color box, white box, etc                                     |
| Delivery time  | Within 35 days after the sample and order confirmed                                                                    |
| Payment term   | 30% deposit by T/T in advance and the balance against the copy of B/L                                                  |
| Shipment       | By sea,by air,by Express and your shipping agent is acceptable                                                         |
| Usage Occasion | Home decor, Wedding Decoration, Wedding Favors, Decoration enhancement,                                                |