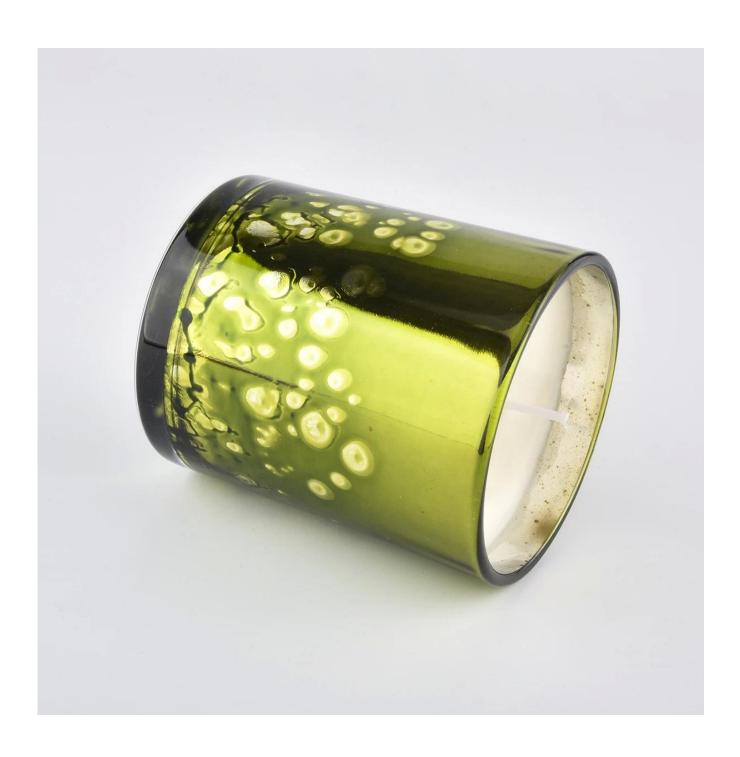

## yellow bubble fashion glass candle jar candle containers luxury green

#### **Product Description**

The **luxury glass candle holder is** designed by our professional designers team. It is made from deep processing and kept good quality. It is suitable for home, wedding, party decorations and so on.

| product name   | yellow bubble fashion glass candle jar candle containers luxury green                                                  |
|----------------|------------------------------------------------------------------------------------------------------------------------|
| Sample time    | <ul><li>1. 5 days if at exist shaped and size of glass</li><li>2. 15 days if need new shape or size of glass</li></ul> |
| Measure(mm)    | Top dia.: 88mm Bottom dia.: 80mm Height: 100mm Capacity: 400ml Weight: 325g                                            |
| Packing        | Normal packing,Individual gift box, PVC box, window box, color box, white box, etc                                     |
| Delivery time  | Within 35 days after the sample and order confirmed                                                                    |
| Payment term   | 30% deposit by T/T in advance and the balance against the copy of B/L                                                  |
| Shipment       | By sea,by air,by Express and your shipping agent is acceptable                                                         |
| Usage Occasion | Home decor, Wedding Decoration, Wedding Favors, Decoration enhancement,                                                |