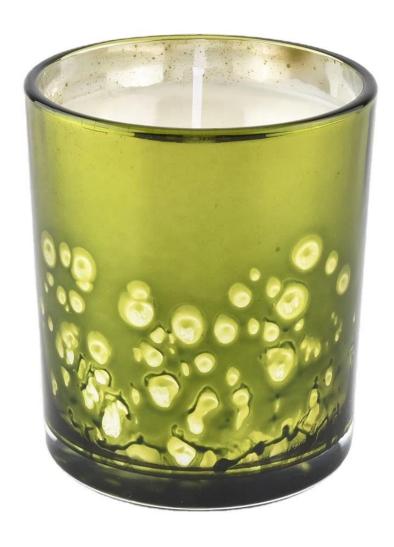

## yellow bubble fashion glass candle jar candle containers luxury green

#### **Product Description**

The **luxury glass candle holder is** designed by our professional designers team. It is made from deep processing and kept good quality. It is suitable for home, wedding, party decorations and so on.

| product name   | yellow bubble fashion glass candle jar candle containers luxury green                                                  |
|----------------|------------------------------------------------------------------------------------------------------------------------|
| Sample time    | <ul><li>1. 5 days if at exist shaped and size of glass</li><li>2. 15 days if need new shape or size of glass</li></ul> |
| Measure(mm)    | Top dia.: 88mm Bottom dia.: 80mm Height: 100mm Capacity: 400ml Weight: 325g                                            |
| Packing        | Normal packing,Individual gift box, PVC box, window box, color box, white box, etc                                     |
| Delivery time  | Within 35 days after the sample and order confirmed                                                                    |
| Payment term   | 30% deposit by T/T in advance and the balance against the copy of B/L                                                  |
| Shipment       | By sea,by air,by Express and your shipping agent is acceptable                                                         |
| Usage Occasion | Home decor, Wedding Decoration, Wedding Favors, Decoration enhancement,                                                |