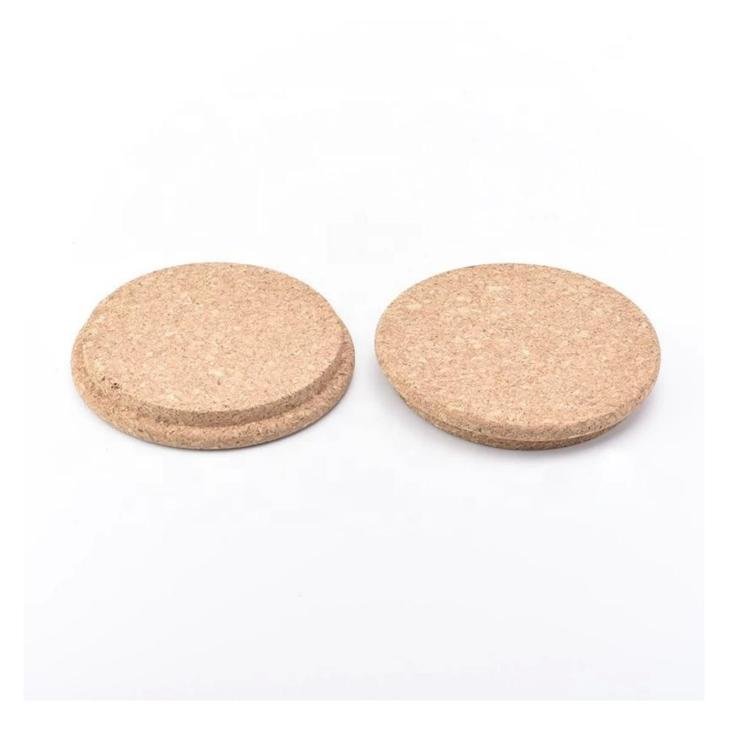

# wooden lid for candle jar customized wholesales

### **Product Description**

The lids are designed by our professional designers team. It is made from deep processing and kept good quality. It is suitable for candle jars, other bottles and so on.

| product name  | wooden lid for candle jar<br>customized wholesales                                                |
|---------------|---------------------------------------------------------------------------------------------------|
| Sample time   | <ol> <li>5 days if at exist shaped and size</li> <li>15 days if need new shape or size</li> </ol> |
| Measure       | Top dia: 110mm<br>Bottom dia: 100mm<br>Height: 15.5mm<br>Weight: 42g                              |
| Packing       | Normal packing,Individual gift box, PVC box, window box, color box, white box, etc                |
| Delivery time | Within 35 days after the sample and order confirmed                                               |
| Payment term  | 30% deposit by T/T in advance and the balance against the copy of B/L                             |