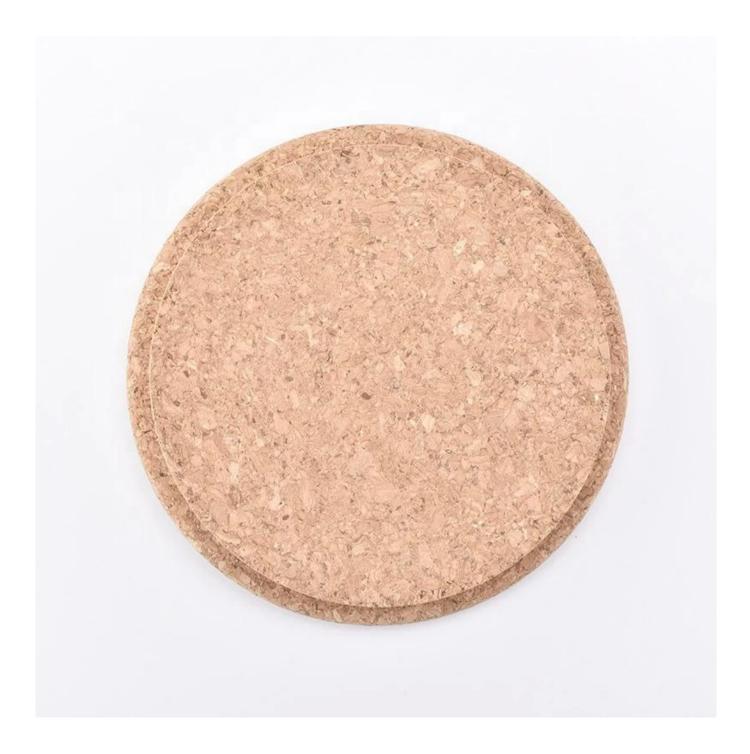

# wooden lid for candle jar customized wholesales

### **Product Description**

The lids are designed by our professional designers team. It is made from deep processing and kept good quality. It is suitable for candle jars, other bottles and so on.

| product name  | wooden lid for candle jar<br>customized wholesales                                                |
|---------------|---------------------------------------------------------------------------------------------------|
| Sample time   | <ol> <li>5 days if at exist shaped and size</li> <li>15 days if need new shape or size</li> </ol> |
| Measure       | Top dia: 110mm<br>Bottom dia: 100mm<br>Height: 15.5mm<br>Weight: 42g                              |
| Packing       | Normal packing,Individual gift box, PVC box, window box, color box, white box, etc                |
| Delivery time | Within 35 days after the sample and order confirmed                                               |
| Payment term  | 30% deposit by T/T in advance and the balance against the copy of B/L                             |