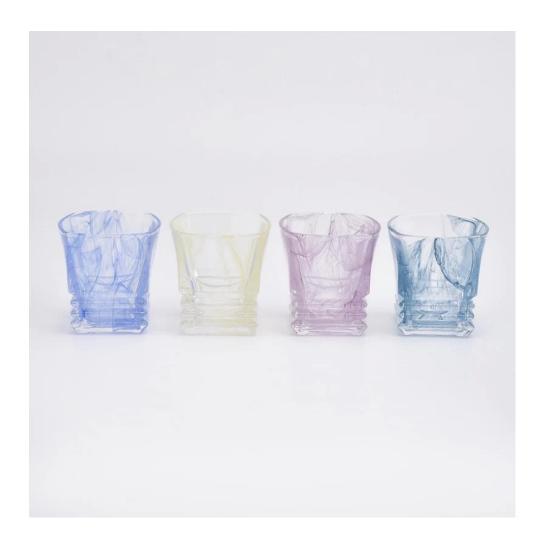

| wholesales green black beautiful glass candle jar for home decoration |
|-----------------------------------------------------------------------|
|                                                                       |
|                                                                       |
|                                                                       |
|                                                                       |
|                                                                       |
|                                                                       |
|                                                                       |
|                                                                       |
|                                                                       |
|                                                                       |
|                                                                       |
|                                                                       |
|                                                                       |

| product name   | wholesales green black beautiful glass candle jar for home decoration                          |
|----------------|------------------------------------------------------------------------------------------------|
| Sample time    | 1. 5 days if at exist shaped and size of glass 2. 15 days if need new shape or size of glass   |
| Measure        | Top dia: 72*72mm<br>Bottom dia: 53.6*53.6mm<br>Height: 75mm<br>Weight: 233g<br>Capacity: 130ml |
| Packing        | Normal packing,Individual gift box, PVC box, window box, color box, white box, etc             |
| Delivery time  | Within 35 days after the sample and order confirmed                                            |
| Payment term   | 30% deposit by T/T in advance and the balance against the copy of B/L                          |
| Shipment       | By sea,by air,by Express and your shipping agent is acceptable                                 |
| Usage Occasion | Home decor, Wedding Decoration, Wedding Favors, Decoration enhancement,                        |