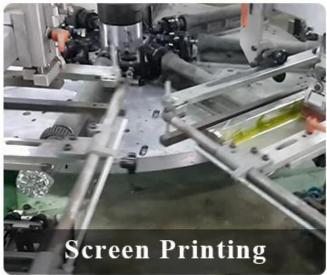

ss 2. 15 days if need new shape or size of glass   |
| Measure        | Top dia: 72*72mm<br>Bottom dia: 53.6*53.6mm<br>Height: 75mm<br>Weight: 233g<br>Capacity: 130ml |
| Packing        | Normal packing,Individual gift box, PVC box, window box, color box, white box, etc             |
| Delivery time  | Within 35 days after the sample and order confirmed                                            |
| Payment term   | 30% deposit by T/T in advance and the balance against the copy of B/L                          |
| Shipment       | By sea,by air,by Express and your shipping agent is acceptable                                 |
| Usage Occasion | Home decor, Wedding Decoration, Wedding Favors, Decoration enhancement,                        |

# **Process Craft**

# **DEEP PROCESSING**









# **Service Story**

Someone ask me, why <u>Sunny Glassware</u> is **the supplier of 80% fragrance brands in the United State**, take a second to listen to my story about <u>candle holders</u> order, you will understand Sunny always stay with you whatever it happens.

Last summer was really a great experience to us, J placed a big order with mass candle holders to Sunny Glassware at August 2018, everyone was so exciting and wanted to make it perfect .

×

Everything goes very well at the beginning, fast move, perfect communication, all is good. A small accessory became a big bomb which is out of our expectation, I wanted us to buy this small accessory in China but he told us this is a very difficult stuff, we digged 7 factories and one of them told us they can produce it. We are happy to