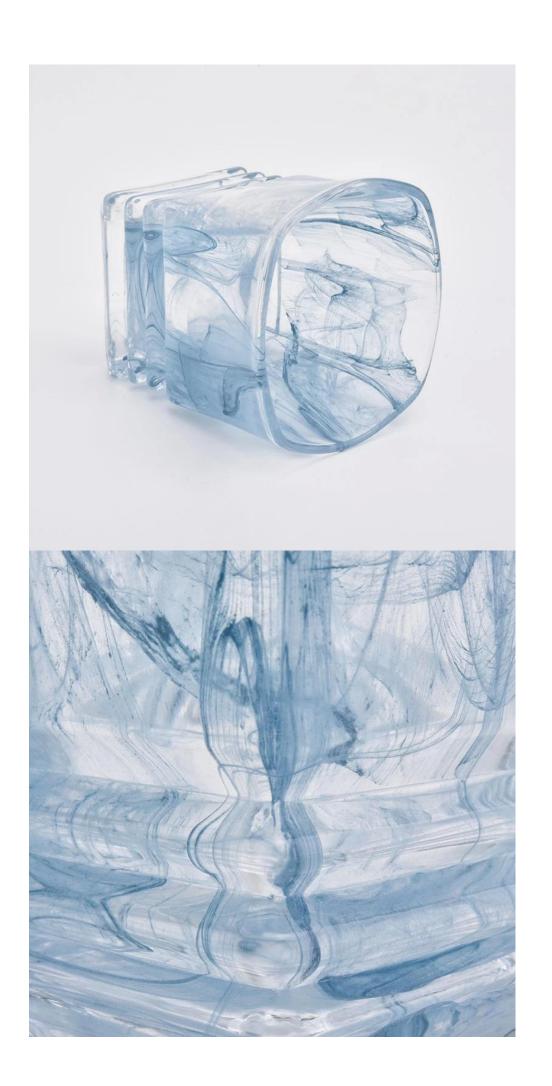

# **Product Description**

The **luxury glass candle jars** are designed by our professional designers team. It is made from deep processing and kept good quality. It is suitable for home, wedding, party decorations and so on.

| product name   | wholesales green black beautiful glass candle jar for home decoration                          |
|----------------|------------------------------------------------------------------------------------------------|
| Sample time    | 1. 5 days if at exist shaped and size of glass 2. 15 days if need new shape or size of glass   |
| Measure        | Top dia: 72*72mm<br>Bottom dia: 53.6*53.6mm<br>Height: 75mm<br>Weight: 233g<br>Capacity: 130ml |
| Packing        | Normal packing,Individual gift box, PVC box, window box, color box, white box, etc             |
| Delivery time  | Within 35 days after the sample and order confirmed                                            |
| Payment term   | 30% deposit by T/T in advance and the balance against the copy of B/L                          |
| Shipment       | By sea,by air,by Express and your shipping agent is acceptable                                 |
| Usage Occasion | Home decor, Wedding Decoration, Wedding Favors, Decoration enhancement,                        |