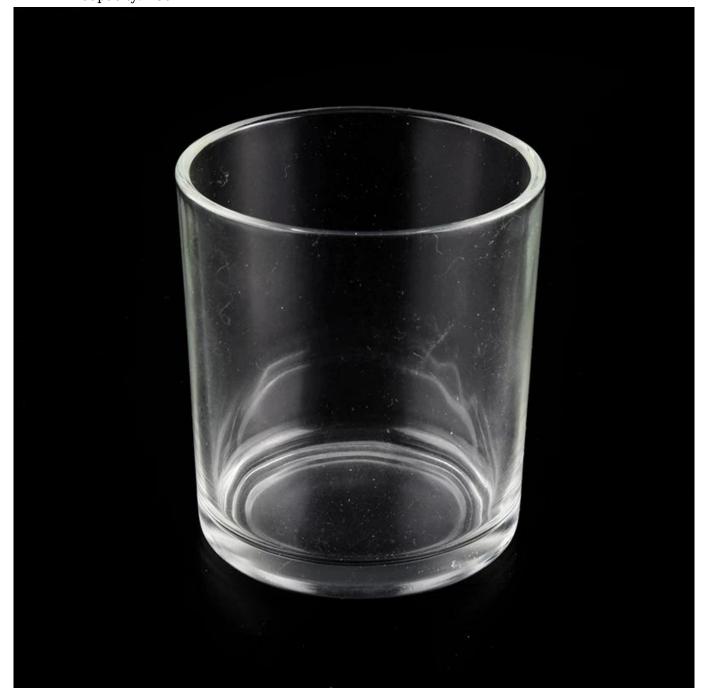

#### **Product Description**

 $^{Product\;name}$  wholesale empty clear classic glass candle holder

Sample time

1. 5 days if at exist shaped and size of glass 2. 15 days if need new shape or size of glass

Top dia: 83mm
Bottom dia: 76mm
Measure(mm) Height: 103mm
Weight: 509g
Capacity: 280ml

Specification

Packing Normal packing, Individual gift box, PVC box, window box, color box, white box, etc

Payment term 30% deposit by T/T in advance and the balance against the copy of B/L