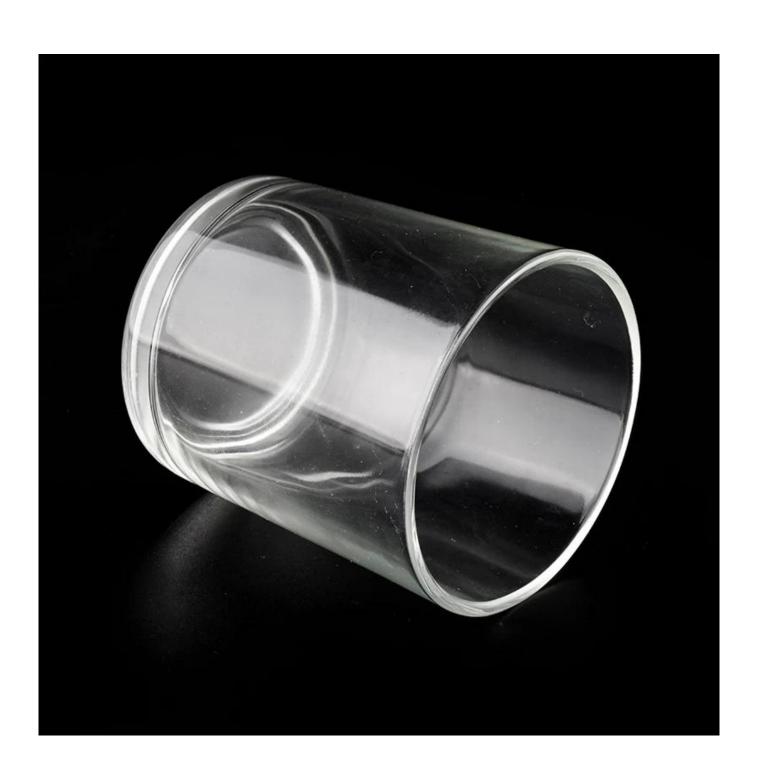

#### **Product Description**

 $^{Product\;name}$  wholesale empty clear classic glass candle holder

Sample time

1. 5 days if at exist shaped and size of glass 2. 15 days if need new shape or size of glass

Top dia: 83mm
Bottom dia: 76mm
Measure(mm) Height: 103mm
Weight: 509g
Capacity: 280ml

Specification

Packing Normal packing, Individual gift box, PVC box, window box, color box, white box, etc

Payment term 30% deposit by T/T in advance and the balance against the copy of B/L