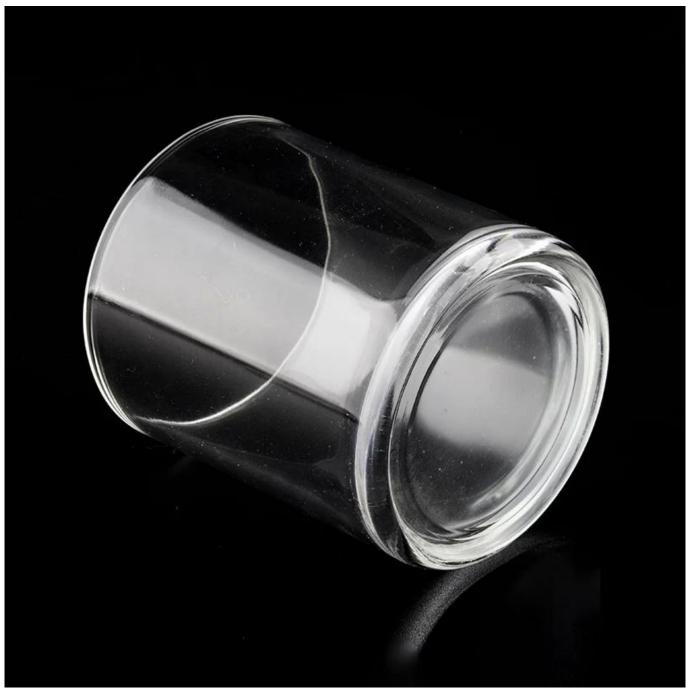

#### **Product Description**

 $^{Product\;name}$  wholesale empty clear classic glass candle holder

Sample time

1. 5 days if at exist shaped and size of glass 2. 15 days if need new shape or size of glass

Top dia: 83mm
Bottom dia: 76mm
Measure(mm) Height: 103mm
Weight: 509g
Capacity: 280ml

Specification

Packing Normal packing, Individual gift box, PVC box, window box, color box, white box, etc

Payment term 30% deposit by T/T in advance and the balance against the copy of B/L