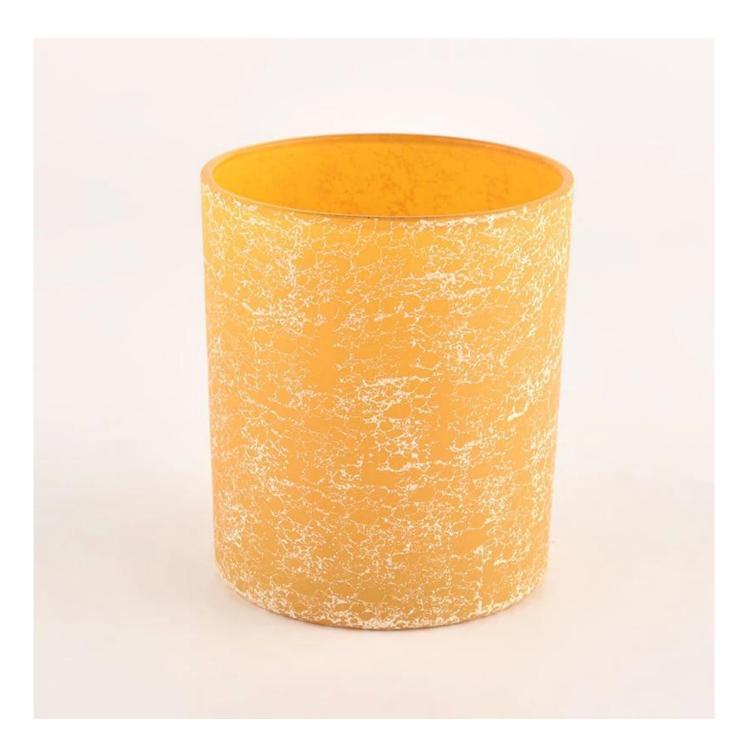

#### **Product Description**

The **luxury glass candle jars** are designed by our professional designers team. It is made from deep processing and kept good quality. It is suitable for home, wedding, party decorations and so on

| product name  | Wholesale custom luxury fancy design home decoration glass candle jar                                                |
|---------------|----------------------------------------------------------------------------------------------------------------------|
| Sample time   | <ol> <li>5 days if there is glass shape and size</li> <li>15 days, if you need new shapes and sizes glass</li> </ol> |
| Measure       | SGHL22012408C<br>Top dia: 80mm<br>Bottom dia: 74mm<br>Height: 90mm<br>Weight: 298g<br>Capacity: 296ml                |
| Packing       | Normal packing,Individual gift box, PVC box, window box, color box, white box, etc                                   |
| Delivery time | Within 35 days after the sample and order confirmed                                                                  |