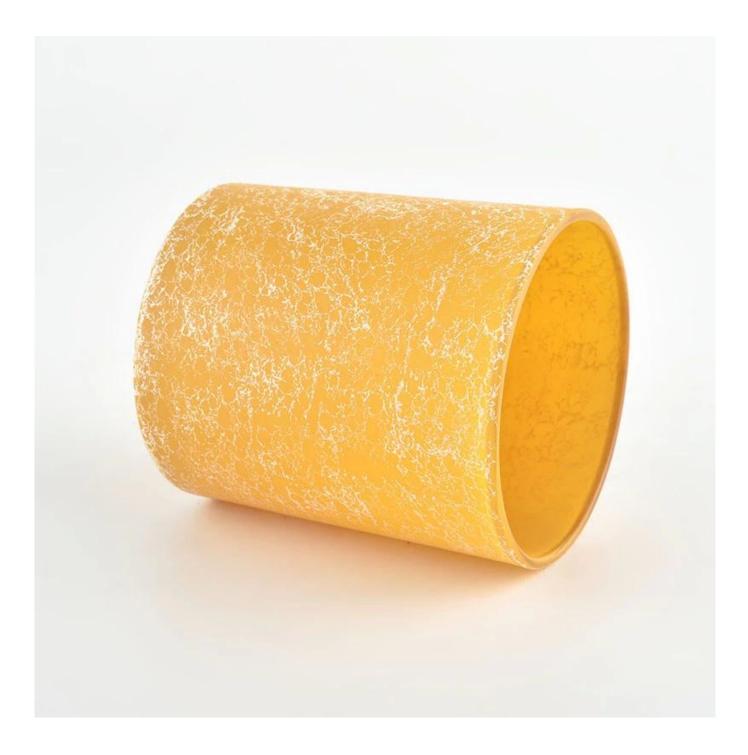

#### **Product Description**

The **luxury glass candle jars** are designed by our professional designers team. It is made from deep processing and kept good quality. It is suitable for home, wedding, party decorations and so on

| product name  | Wholesale custom luxury fancy design home decoration glass candle jar                                                |
|---------------|----------------------------------------------------------------------------------------------------------------------|
| Sample time   | <ol> <li>5 days if there is glass shape and size</li> <li>15 days, if you need new shapes and sizes glass</li> </ol> |
| Measure       | SGHL22012408C<br>Top dia: 80mm<br>Bottom dia: 74mm<br>Height: 90mm<br>Weight: 298g<br>Capacity: 296ml                |
| Packing       | Normal packing,Individual gift box, PVC box, window box, color box, white box, etc                                   |
| Delivery time | Within 35 days after the sample and order confirmed                                                                  |