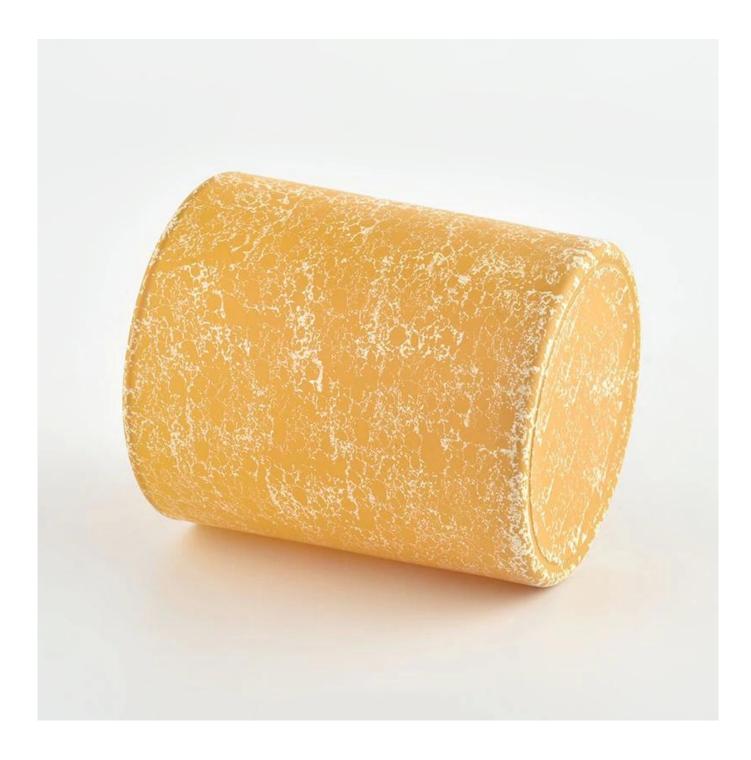

#### **Product Description**

The **luxury glass candle jars** are designed by our professional designers team. It is made from deep processing and kept good quality. It is suitable for home, wedding, party decorations and so on

| product name  | Wholesale custom luxury fancy design home decoration glass candle jar                                                |
|---------------|----------------------------------------------------------------------------------------------------------------------|
| Sample time   | <ol> <li>5 days if there is glass shape and size</li> <li>15 days, if you need new shapes and sizes glass</li> </ol> |
| Measure       | SGHL22012408C<br>Top dia: 80mm<br>Bottom dia: 74mm<br>Height: 90mm<br>Weight: 298g<br>Capacity: 296ml                |
| Packing       | Normal packing,Individual gift box, PVC box, window box, color box, white box, etc                                   |
| Delivery time | Within 35 days after the sample and order confirmed                                                                  |