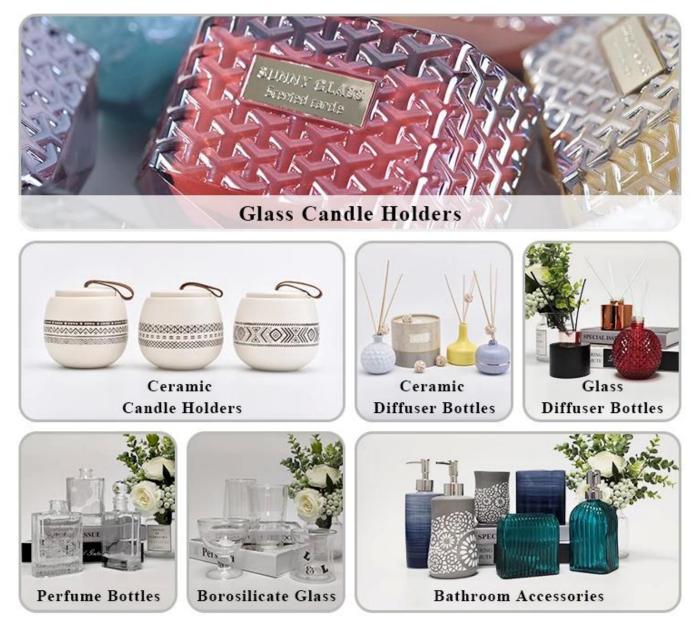

| SGHL22012408C<br>Top dia: 80mm<br>Bottom dia: 74mm<br>Height: 90mm<br>Weight: 298g<br>Capacity: 296ml                |
| Packing       | Normal packing,Individual gift box, PVC box, window box, color box, white box, etc                                   |
| Delivery time | Within 35 days after the sample and order confirmed                                                                  |

| Payment term      | 30% deposit by T/T in advance and the balance against the copy of B/L |
|-------------------|-----------------------------------------------------------------------|
| Shipment          | By sea,by air,by Express and your shipping agent is acceptable        |
| Usage<br>Occasion | Home decor,Wedding Decoration,Wedding Favors,Decoration enhancement,  |

### **MAIN PRODUCTS**



#### **Process Crafts**

### **DEEP PROCESSING**



#### **Service Story**

Someone ask me, why <u>Sunny Glassware</u> is **the supplier of 80% fragrance brands in the United State**, take a second to listen to my story about<u>candle</u> <u>holders</u> order, you will understand Sunny always stay with you whatever it happens.

Last summer was really a great experience to us, J placed a big order with mass

candle holders to Sunny Glassware at August 2018, everyone was so exciting and wanted to make it perfect .≤

Everything goes very well at the beginning, fast move, perfect communication, all is good. A small accessory became a big bomb which is out of our expectation, J wanted us to buy this small accessory in China but he told us this is a very difficult stuff, we digged 7 factories