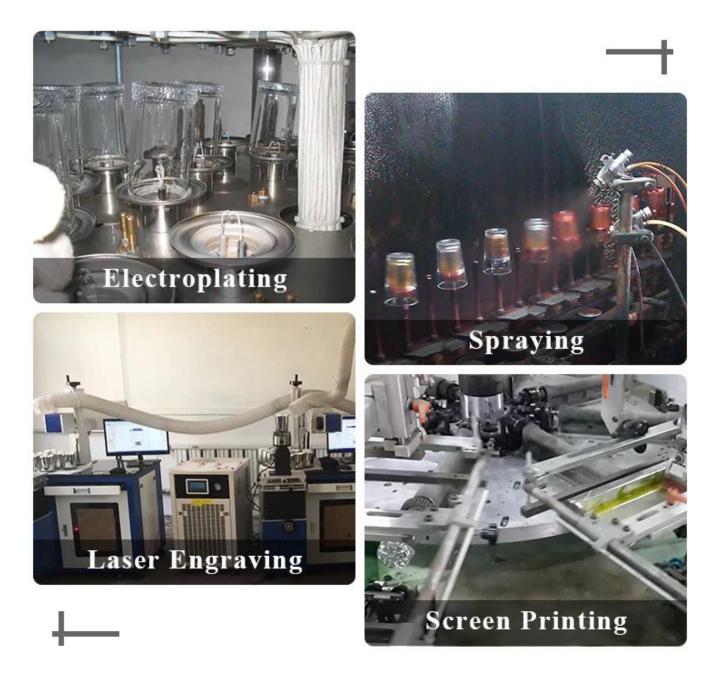

74mm<br>Height: 90mm<br>Weight: 298g<br>Capacity: 296ml                |
| Packing       | Normal packing,Individual gift box, PVC box, window box, color box, white box, etc                                   |
| Delivery time | Within 35 days after the sample and order confirmed                                                                  |

| Payment term      | 30% deposit by T/T in advance and the balance against the copy of B/L |
|-------------------|-----------------------------------------------------------------------|
| Shipment          | By sea,by air,by Express and your shipping agent is acceptable        |
| Usage<br>Occasion | Home decor,Wedding Decoration,Wedding Favors,Decoration enhancement,  |

### **MAIN PRODUCTS**



#### **Process Crafts**

### **DEEP PROCESSING**



#### **Service Story**

Someone ask me, why <u>Sunny Glassware</u> is **the supplier of 80% fragrance brands in the United State**, take a second to listen to my story about<u>candle</u> <u>holders</u> order, you will understand Sunny always stay with you whatever it happens.

Last summer was really a great experience to us, J placed a big order with mass

candle holders to Sunny Glassware at August 2018, everyone was so exciting and wanted to make it perfect .≤

Everything goes very well at the beginning, fast move, perfect communication, all is good. A small accessory became a big bomb which is out of our expectation, J wanted us to buy this small accessory in China but he told us this is a very difficult stuff, we digged 7 factories and one of them told us they can produce it. We are