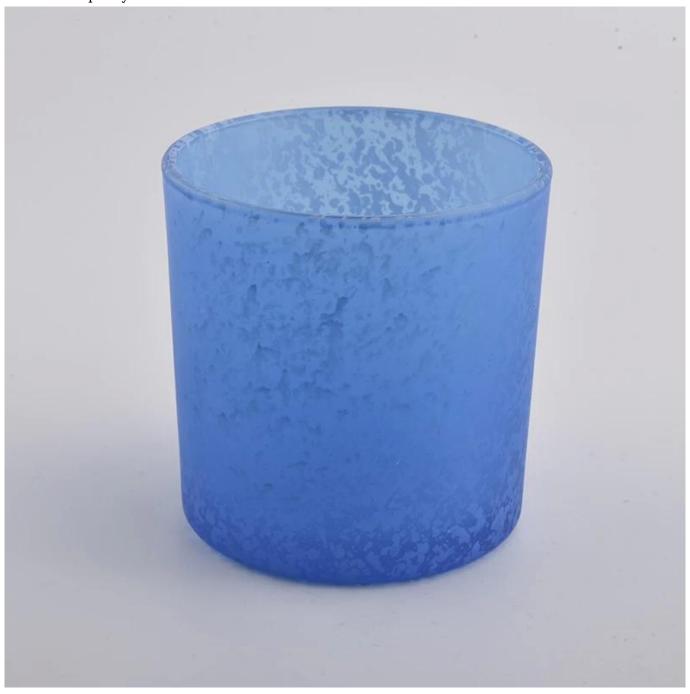

#### **Product Description**

 $^{Product\;name}$  wholesale Popular luxury special spray blue glass candle holder for candle making

Sample time

- 1. 5 days if at exist shaped and size of glass
- 2. 15 days if need new shape or size of glass

Top dia: 100mm Height: 100mm Weight: 415g Capacity: 550ml

Specification

Packing Normal packing, Individual gift box, PVC box, window box, color box, white box, etc

Payment term 30% deposit by T/T in advance and the balance against the copy of B/L