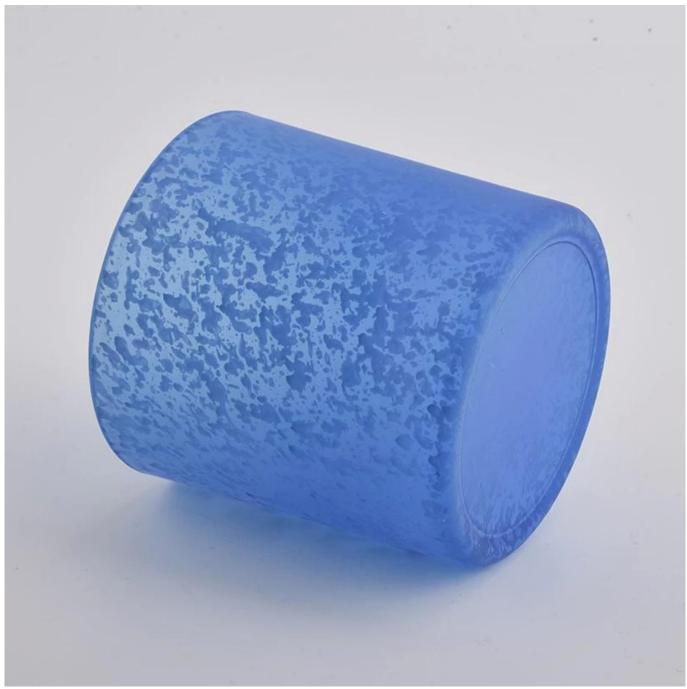

#### **Product Description**

 $^{Product\;name}$  wholesale Popular luxury special spray blue glass candle holder for candle making

Sample time

- 1. 5 days if at exist shaped and size of glass
- 2. 15 days if need new shape or size of glass

Top dia: 100mm Height: 100mm Weight: 415g Capacity: 550ml

Specification

Packing Normal packing, Individual gift box, PVC box, window box, color box, white box, etc

Payment term 30% deposit by T/T in advance and the balance against the copy of B/L