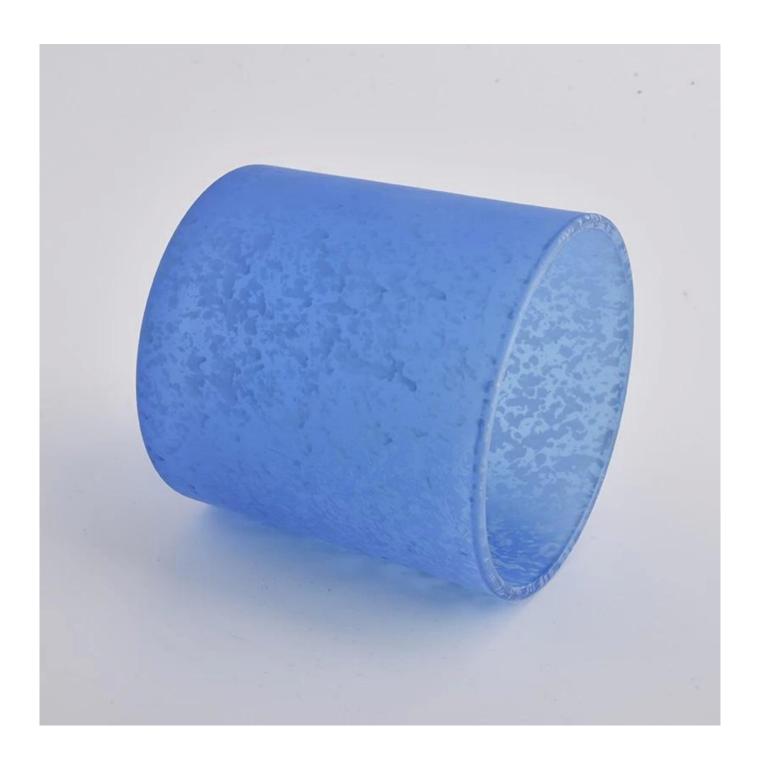

#### **Product Description**

 $^{Product\;name}$  wholesale Popular luxury special spray blue glass candle holder for candle making

Sample time

- 1. 5 days if at exist shaped and size of glass
- 2. 15 days if need new shape or size of glass

Top dia: 100mm Height: 100mm Weight: 415g Capacity: 550ml

Specification

Packing Normal packing, Individual gift box, PVC box, window box, color box, white box, etc

Payment term 30% deposit by T/T in advance and the balance against the copy of B/L