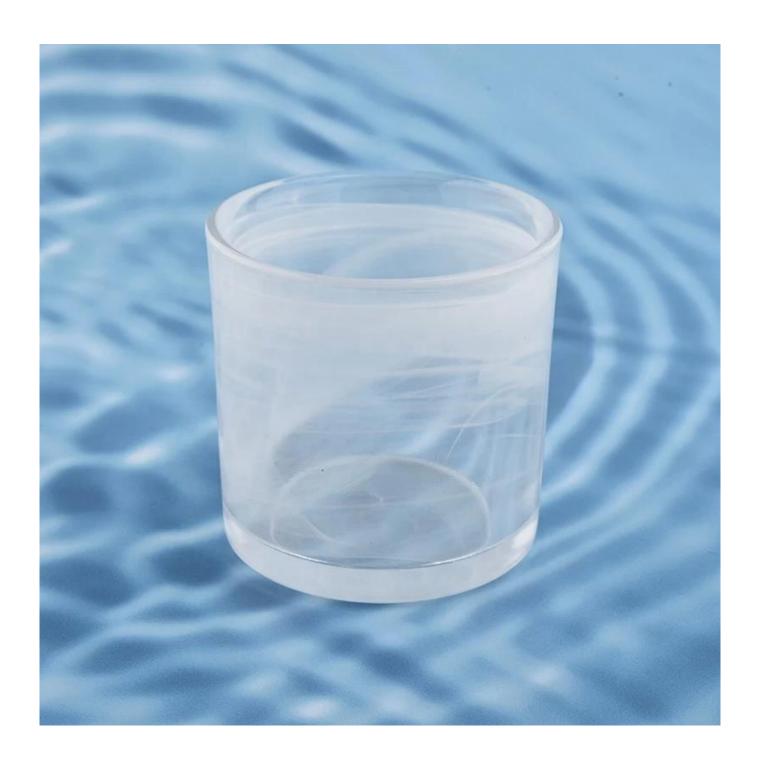

## white material melted empty glass candle jar wedding centerpieces

#### **Product Description**

The **luxury glass candle holder is** designed by our professional designers team. It is made from deep processing and kept good quality. It is suitable for home, wedding, party decorations and so on.

| product name  | white material melted empty glass candle jar wedding centerpieces                                                   |
|---------------|---------------------------------------------------------------------------------------------------------------------|
| Sample time   | <ol> <li>5 days if at exist shaped and size of glass</li> <li>15 days if need new shape or size of glass</li> </ol> |
| Measure(mm)   | SGLYP21012904  Top dia: 72mm Bottom dia: 68mm Height: 70mm Weight: 262g Capacity: 157ml                             |
| Packing       | Normal packing,Individual gift box, PVC box, window box, color box, white box, etc                                  |
| Delivery time | Within 35 days after the sample and order confirmed                                                                 |