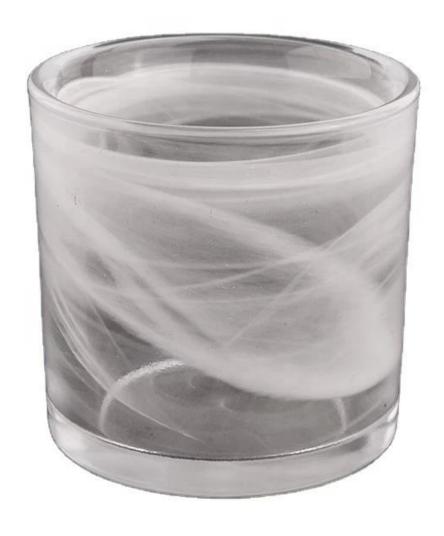

## white material melted empty glass candle jar wedding centerpieces

#### **Product Description**

The **luxury glass candle holder is** designed by our professional designers team. It is made from deep processing and kept good quality. It is suitable for home, wedding, party decorations and so on.

| product name  | white material melted empty glass candle jar wedding centerpieces                                                   |
|---------------|---------------------------------------------------------------------------------------------------------------------|
| Sample time   | <ol> <li>5 days if at exist shaped and size of glass</li> <li>15 days if need new shape or size of glass</li> </ol> |
| Measure(mm)   | SGLYP21012904  Top dia: 72mm Bottom dia: 68mm Height: 70mm Weight: 262g Capacity: 157ml                             |
| Packing       | Normal packing,Individual gift box, PVC box, window box, color box, white box, etc                                  |
| Delivery time | Within 35 days after the sample and order confirmed                                                                 |