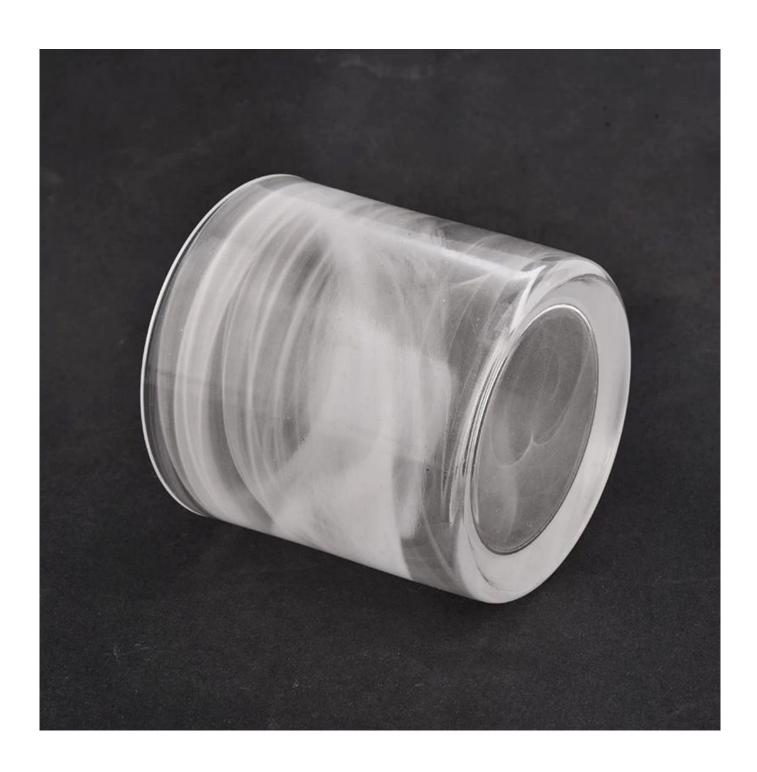

## white material melted empty glass candle jar wedding centerpieces

#### **Product Description**

The **luxury glass candle holder is** designed by our professional designers team. It is made from deep processing and kept good quality. It is suitable for home, wedding, party decorations and so on.

| product name  | white material melted empty glass candle jar wedding centerpieces                                                   |
|---------------|---------------------------------------------------------------------------------------------------------------------|
| Sample time   | <ol> <li>5 days if at exist shaped and size of glass</li> <li>15 days if need new shape or size of glass</li> </ol> |
| Measure(mm)   | SGLYP21012904  Top dia: 72mm Bottom dia: 68mm Height: 70mm Weight: 262g Capacity: 157ml                             |
| Packing       | Normal packing,Individual gift box, PVC box, window box, color box, white box, etc                                  |
| Delivery time | Within 35 days after the sample and order confirmed                                                                 |