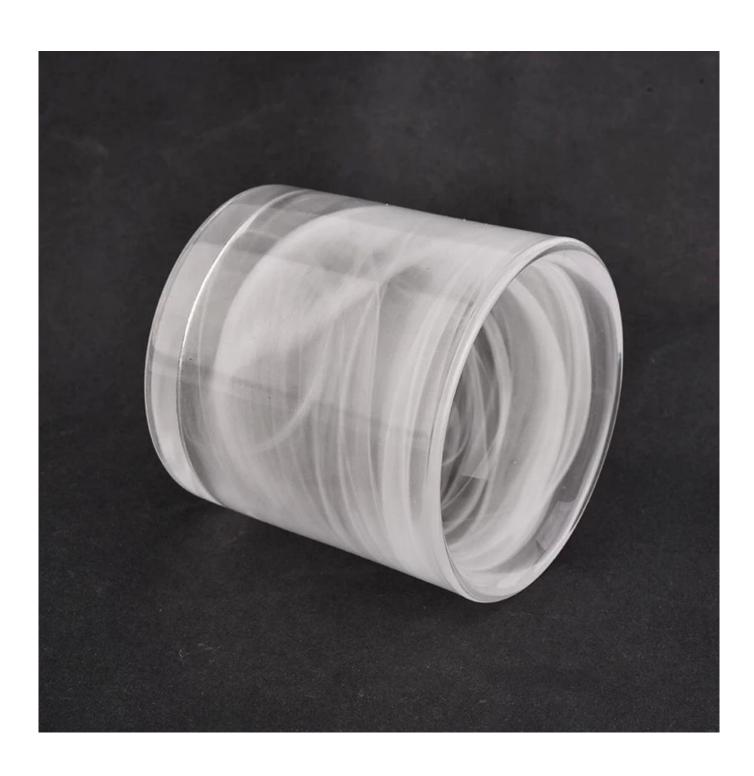

## white material melted empty glass candle jar wedding centerpieces

#### **Product Description**

The **luxury glass candle holder is** designed by our professional designers team. It is made from deep processing and kept good quality. It is suitable for home, wedding, party decorations and so on.

| product name  | white material melted empty glass candle jar wedding centerpieces                                                   |
|---------------|---------------------------------------------------------------------------------------------------------------------|
| Sample time   | <ol> <li>5 days if at exist shaped and size of glass</li> <li>15 days if need new shape or size of glass</li> </ol> |
| Measure(mm)   | SGLYP21012904  Top dia: 72mm Bottom dia: 68mm Height: 70mm Weight: 262g Capacity: 157ml                             |
| Packing       | Normal packing,Individual gift box, PVC box, window box, color box, white box, etc                                  |
| Delivery time | Within 35 days after the sample and order confirmed                                                                 |