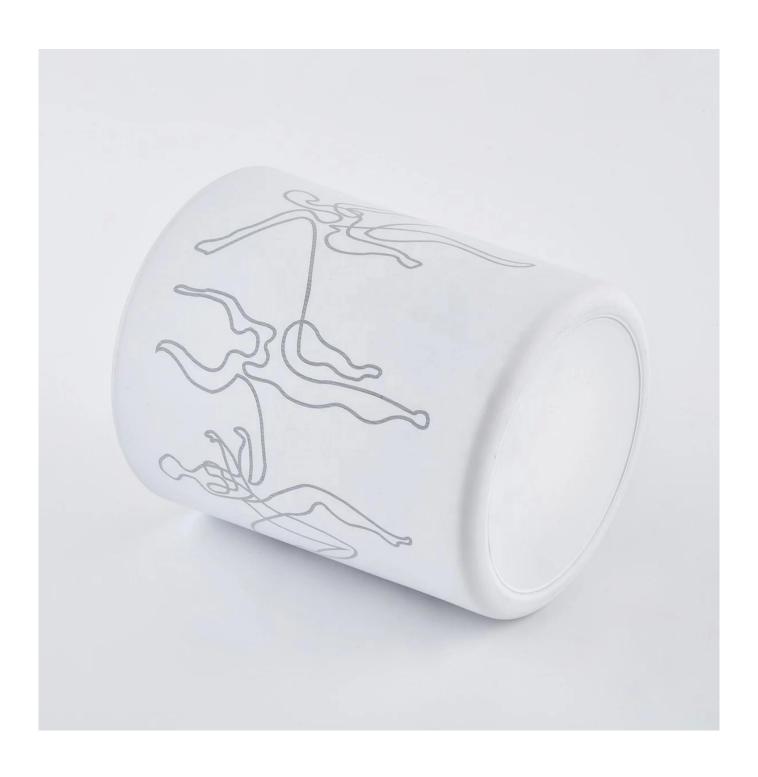

# white candle jar frosted glass frost glass jar for candles 12oz

| product name   | white candle jar frosted glass frost glass jar for candles 12oz                              |
|----------------|----------------------------------------------------------------------------------------------|
| Sample time    | 5 days if at exist shaped and size of glass     1. 5 days if need new shape or size of glass |
| Measure(mm)    | SG88100  Top dia.: 88mm  Bottom dia.: 80mm  Height: 100mm  Capacity: 400ml  Weight: 325g     |
| Packing        | Normal packing,Individual gift box, PVC box, window box, color box, white box, etc           |
| Delivery time  | Within 35 days after the sample and order confirmed                                          |
| Payment term   | 30% deposit by T/T in advance and the balance against the copy of B/L                        |
| Shipment       | By sea,by air,by Express and your shipping agent is acceptable                               |
| Usage Occasion | Home decor, Wedding Decoration, Wedding Favors, Decoration enhancement,                      |