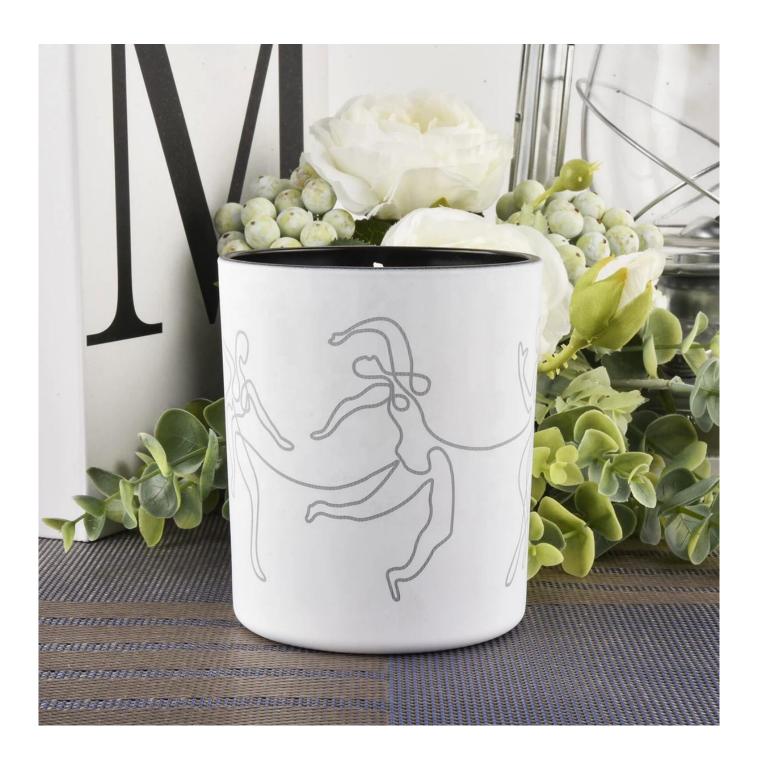

# white candle jar frosted glass frost glass jar for candles 12oz

#### **Product Description**

The **luxury glass candle holder is** designed by our professional designers team. It is made from deep processing and kept good quality. It is suitable for home, wedding, party decorations and so on.

| product name   | white candle jar frosted glass frost glass jar for candles 12oz                              |
|----------------|----------------------------------------------------------------------------------------------|
| Sample time    | 5 days if at exist shaped and size of glass     1. 5 days if need new shape or size of glass |
| Measure(mm)    | SG88100  Top dia.: 88mm  Bottom dia.: 80mm  Height: 100mm  Capacity: 400ml  Weight: 325g     |
| Packing        | Normal packing,Individual gift box, PVC box, window box, color box, white box, etc           |
| Delivery time  | Within 35 days after the sample and order confirmed                                          |
| Payment term   | 30% deposit by T/T in advance and the balance against the copy of B/L                        |
| Shipment       | By sea,by air,by Express and your shipping agent is acceptable                               |
| Usage Occasion | Home decor, Wedding Decoration, Wedding Favors, Decoration enhancement,                      |