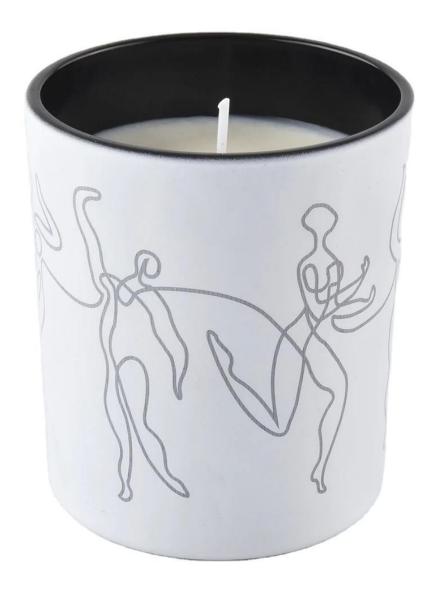

# white candle jar frosted glass frost glass jar for candles 12oz

#### **Product Description**

The **luxury glass candle holder is** designed by our professional designers team. It is made from deep processing and kept good quality. It is suitable for home, wedding, party decorations and so on.

| product name   | white candle jar frosted glass frost glass jar for candles 12oz                              |
|----------------|----------------------------------------------------------------------------------------------|
| Sample time    | 5 days if at exist shaped and size of glass     1. 5 days if need new shape or size of glass |
| Measure(mm)    | SG88100  Top dia.: 88mm  Bottom dia.: 80mm  Height: 100mm  Capacity: 400ml  Weight: 325g     |
| Packing        | Normal packing,Individual gift box, PVC box, window box, color box, white box, etc           |
| Delivery time  | Within 35 days after the sample and order confirmed                                          |
| Payment term   | 30% deposit by T/T in advance and the balance against the copy of B/L                        |
| Shipment       | By sea,by air,by Express and your shipping agent is acceptable                               |
| Usage Occasion | Home decor, Wedding Decoration, Wedding Favors, Decoration enhancement,                      |