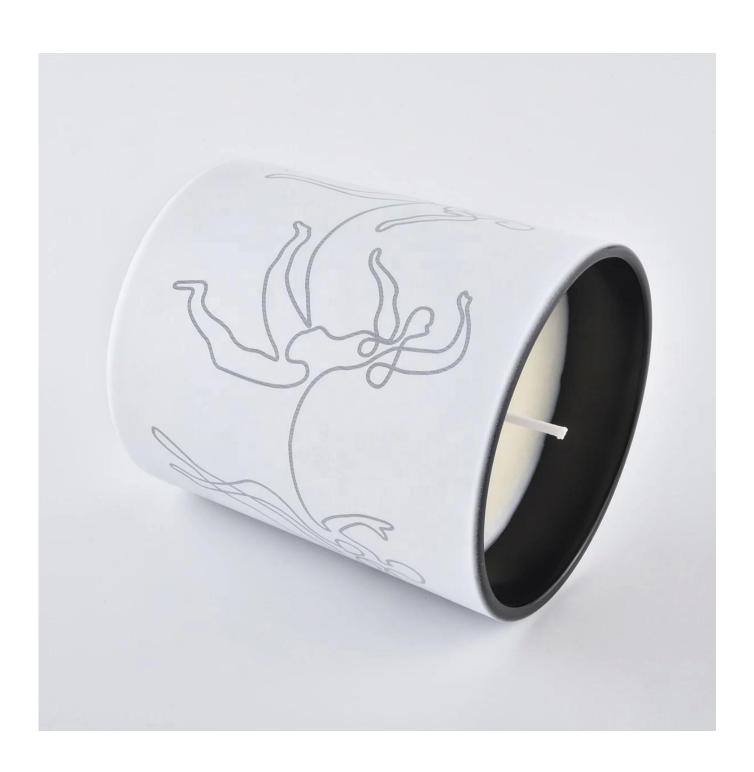

# white candle jar frosted glass frost glass jar for candles 12oz

#### **Product Description**

The **luxury glass candle holder is** designed by our professional designers team. It is made from deep processing and kept good quality. It is suitable for home, wedding, party decorations and so on.

| product name   | white candle jar frosted glass frost glass jar for candles 12oz                              |
|----------------|----------------------------------------------------------------------------------------------|
| Sample time    | 5 days if at exist shaped and size of glass     1. 5 days if need new shape or size of glass |
| Measure(mm)    | SG88100  Top dia.: 88mm  Bottom dia.: 80mm  Height: 100mm  Capacity: 400ml  Weight: 325g     |
| Packing        | Normal packing,Individual gift box, PVC box, window box, color box, white box, etc           |
| Delivery time  | Within 35 days after the sample and order confirmed                                          |
| Payment term   | 30% deposit by T/T in advance and the balance against the copy of B/L                        |
| Shipment       | By sea,by air,by Express and your shipping agent is acceptable                               |
| Usage Occasion | Home decor, Wedding Decoration, Wedding Favors, Decoration enhancement,                      |