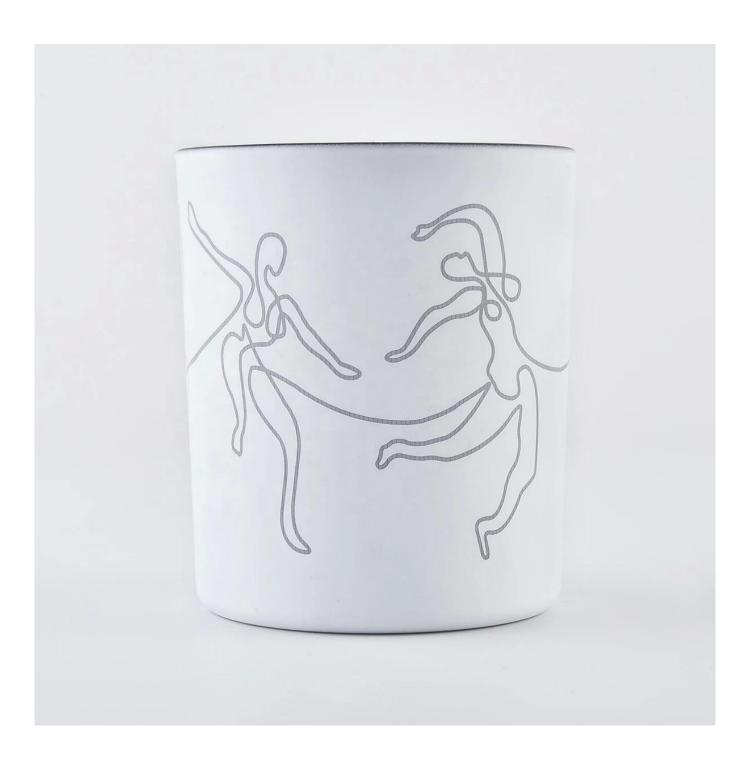

# white candle jar frosted glass frost glass jar for candles 12oz

| product name   | white candle jar frosted glass frost glass jar for candles 12oz                              |
|----------------|----------------------------------------------------------------------------------------------|
| Sample time    | 5 days if at exist shaped and size of glass     1. 5 days if need new shape or size of glass |
| Measure(mm)    | SG88100  Top dia.: 88mm  Bottom dia.: 80mm  Height: 100mm  Capacity: 400ml  Weight: 325g     |
| Packing        | Normal packing,Individual gift box, PVC box, window box, color box, white box, etc           |
| Delivery time  | Within 35 days after the sample and order confirmed                                          |
| Payment term   | 30% deposit by T/T in advance and the balance against the copy of B/L                        |
| Shipment       | By sea,by air,by Express and your shipping agent is acceptable                               |
| Usage Occasion | Home decor, Wedding Decoration, Wedding Favors, Decoration enhancement,                      |