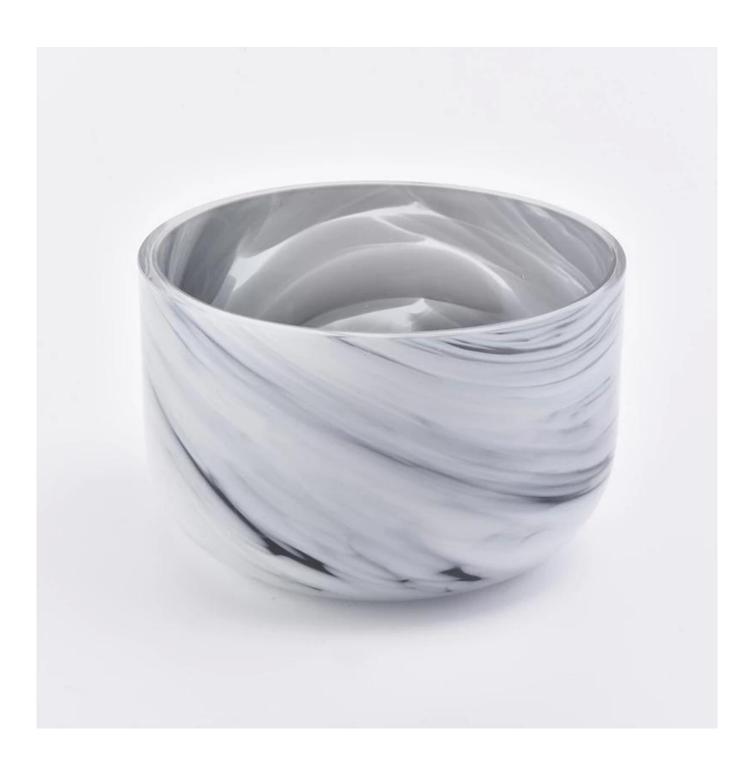

| white and black home decorations candle ves | sel case glass |
|---------------------------------------------|----------------|
|                                             |                |
|                                             |                |
|                                             |                |
|                                             |                |
|                                             |                |
|                                             |                |
|                                             |                |
|                                             |                |
|                                             |                |
|                                             |                |

## **Product Description**

The **luxury glass candle jars** are designed by our professional designers team. It is made from deep processing and kept good quality. It is suitable for home, wedding, party decorations and so on.

| product name  | white and black home decorations candle vessel case glass                                                           |
|---------------|---------------------------------------------------------------------------------------------------------------------|
| Sample time   | <ol> <li>5 days if at exist shaped and size of glass</li> <li>15 days if need new shape or size of glass</li> </ol> |
| Measure       | Top dia: 120mm Bottom dia:70mm Height:75mm Weight: 447g Capacity: 560ml                                             |
| Packing       | Normal packing,Individual gift box, PVC box, window box, color box, white box, etc                                  |
| Delivery time | Within 35 days after the sample and order confirmed                                                                 |
| Payment term  | 30% deposit by T/T in advance and the balance against the copy of B/L                                               |