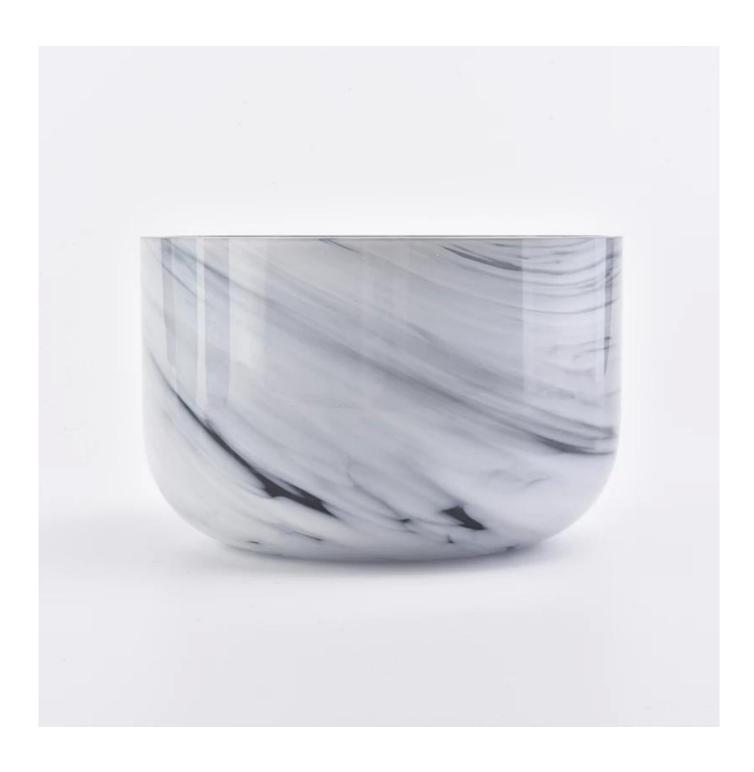

| white and black home decorations candle ves | sel case glass |
|---------------------------------------------|----------------|
|                                             |                |
|                                             |                |
|                                             |                |
|                                             |                |
|                                             |                |
|                                             |                |
|                                             |                |
|                                             |                |
|                                             |                |
|                                             |                |

## **Product Description**

The **luxury glass candle jars** are designed by our professional designers team. It is made from deep processing and kept good quality. It is suitable for home, wedding, party decorations and so on.

| product name  | white and black home decorations candle vessel case glass                                                           |
|---------------|---------------------------------------------------------------------------------------------------------------------|
| Sample time   | <ol> <li>5 days if at exist shaped and size of glass</li> <li>15 days if need new shape or size of glass</li> </ol> |
| Measure       | Top dia: 120mm Bottom dia:70mm Height:75mm Weight: 447g Capacity: 560ml                                             |
| Packing       | Normal packing,Individual gift box, PVC box, window box, color box, white box, etc                                  |
| Delivery time | Within 35 days after the sample and order confirmed                                                                 |
| Payment term  | 30% deposit by T/T in advance and the balance against the copy of B/L                                               |