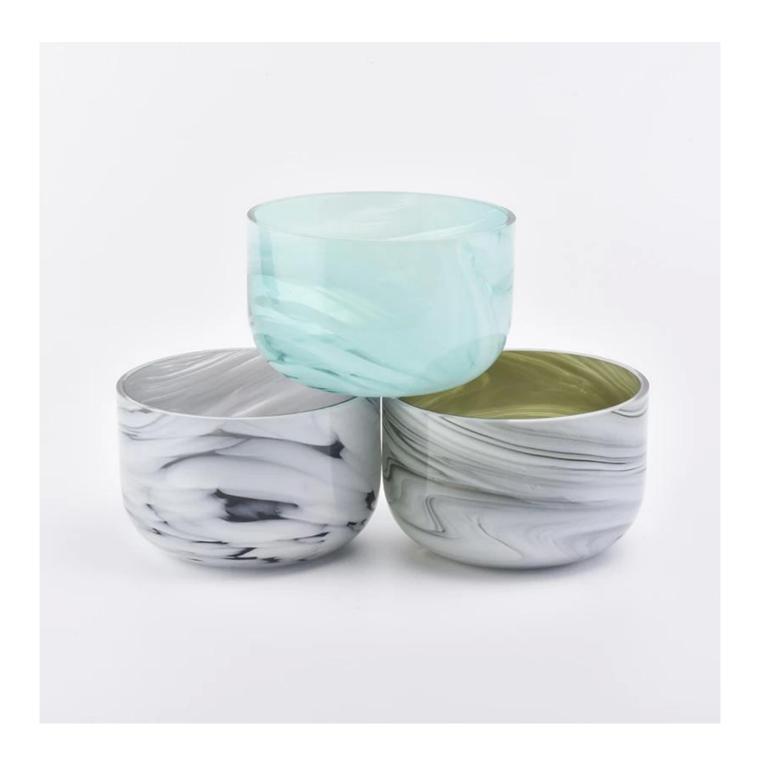

| white and black home decorations candle ves | sel case glass |
|---------------------------------------------|----------------|
|                                             |                |
|                                             |                |
|                                             |                |
|                                             |                |
|                                             |                |
|                                             |                |
|                                             |                |
|                                             |                |
|                                             |                |
|                                             |                |

## **Product Description**

The **luxury glass candle jars** are designed by our professional designers team. It is made from deep processing and kept good quality. It is suitable for home, wedding, party decorations and so on.

| product name  | white and black home decorations candle vessel case glass                                                           |
|---------------|---------------------------------------------------------------------------------------------------------------------|
| Sample time   | <ol> <li>5 days if at exist shaped and size of glass</li> <li>15 days if need new shape or size of glass</li> </ol> |
| Measure       | Top dia: 120mm Bottom dia:70mm Height:75mm Weight: 447g Capacity: 560ml                                             |
| Packing       | Normal packing,Individual gift box, PVC box, window box, color box, white box, etc                                  |
| Delivery time | Within 35 days after the sample and order confirmed                                                                 |
| Payment term  | 30% deposit by T/T in advance and the balance against the copy of B/L                                               |