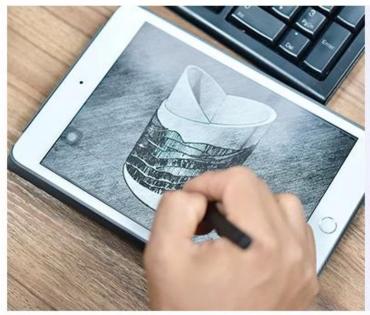

|                |
|                                             |                |
|                                             |                |
|                                             |                |
|                                             |                |
|                                             |                |
|                                             |                |
|                                             |                |
|                                             |                |
|                                             |                |



# Fast Quantity and Launched Speed

speed can be compared with Zara

# 80% Candle Jars Exclusive Supplier

including Nest Fragrance, Candle Lite, UGG etc popular brands





## Achieve Customers' Ideas

get your ideas becoming creative fragrance products and

sell them very well

## **Product Description**

The **luxury glass candle jars** are designed by our professional designers team. It is made from deep processing and kept good quality. It is suitable for home, wedding, party decorations and so on.







| product name  | white and black home decorations candle vessel case glass                                                           |
|---------------|---------------------------------------------------------------------------------------------------------------------|
| Sample time   | <ol> <li>5 days if at exist shaped and size of glass</li> <li>15 days if need new shape or size of glass</li> </ol> |
| Measure       | Top dia: 120mm Bottom dia:70mm