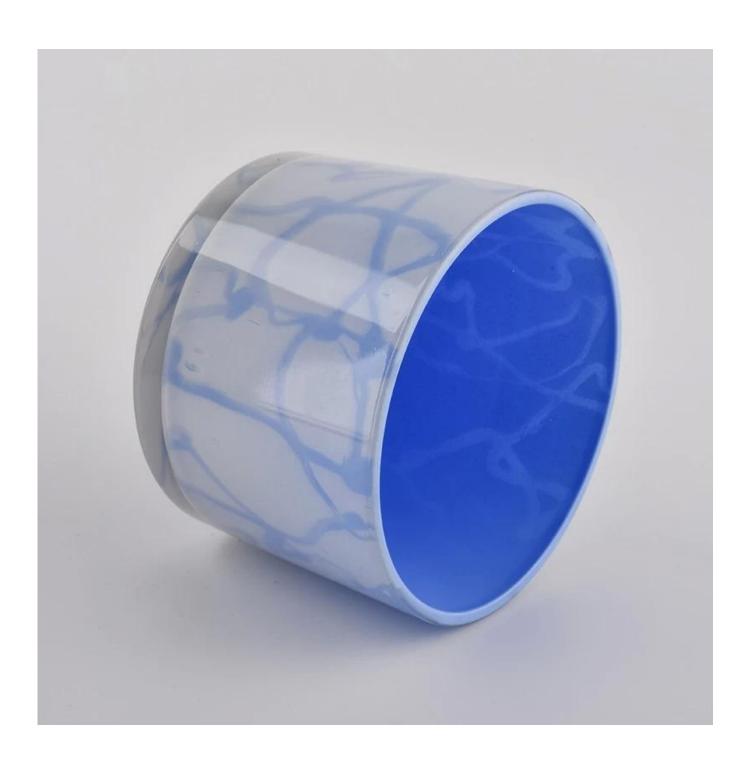

# wedding recycled glass candle jar glass jar with lid candles

#### **Product Description**

The **luxury glass candle holder is** designed by our professional designers team. It is made from deep processing and kept good quality. It is suitable for home, wedding, party decorations and so on.

| product name   | wedding recycled glass candle jar glass jar with lid candles                                                        |
|----------------|---------------------------------------------------------------------------------------------------------------------|
| Sample time    | <ol> <li>5 days if at exist shaped and size of glass</li> <li>15 days if need new shape or size of glass</li> </ol> |
| Measure(mm)    | Top dia: 110mm Bottom dia: 100mm Height:80mm Weight: 363g Capacity: 490ml                                           |
| Packing        | Normal packing,Individual gift box, PVC box, window box, color box, white box, etc                                  |
| Delivery time  | Within 35 days after the sample and order confirmed                                                                 |
| Payment term   | 30% deposit by T/T in advance and the balance against the copy of B/L                                               |
| Shipment       | By sea,by air,by Express and your shipping agent is acceptable                                                      |
| Usage Occasion | Home decor, Wedding Decoration, Wedding Favors, Decoration enhancement,                                             |