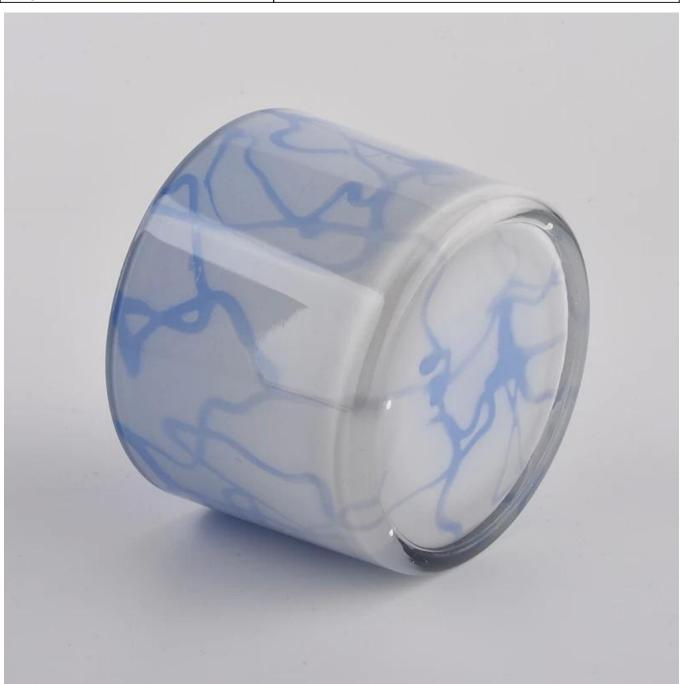

# wedding recycled glass candle jar glass jar with lid candles

#### **Product Description**

The **luxury glass candle holder is** designed by our professional designers team. It is made from deep processing and kept good quality. It is suitable for home, wedding, party decorations and so on.

| product name   | wedding recycled glass candle jar glass jar with lid candles                                                        |
|----------------|---------------------------------------------------------------------------------------------------------------------|
| Sample time    | <ol> <li>5 days if at exist shaped and size of glass</li> <li>15 days if need new shape or size of glass</li> </ol> |
| Measure(mm)    | Top dia: 110mm Bottom dia: 100mm Height:80mm Weight: 363g Capacity: 490ml                                           |
| Packing        | Normal packing,Individual gift box, PVC box, window box, color box, white box, etc                                  |
| Delivery time  | Within 35 days after the sample and order confirmed                                                                 |
| Payment term   | 30% deposit by T/T in advance and the balance against the copy of B/L                                               |
| Shipment       | By sea,by air,by Express and your shipping agent is acceptable                                                      |
| Usage Occasion | Home decor, Wedding Decoration, Wedding Favors, Decoration enhancement,                                             |