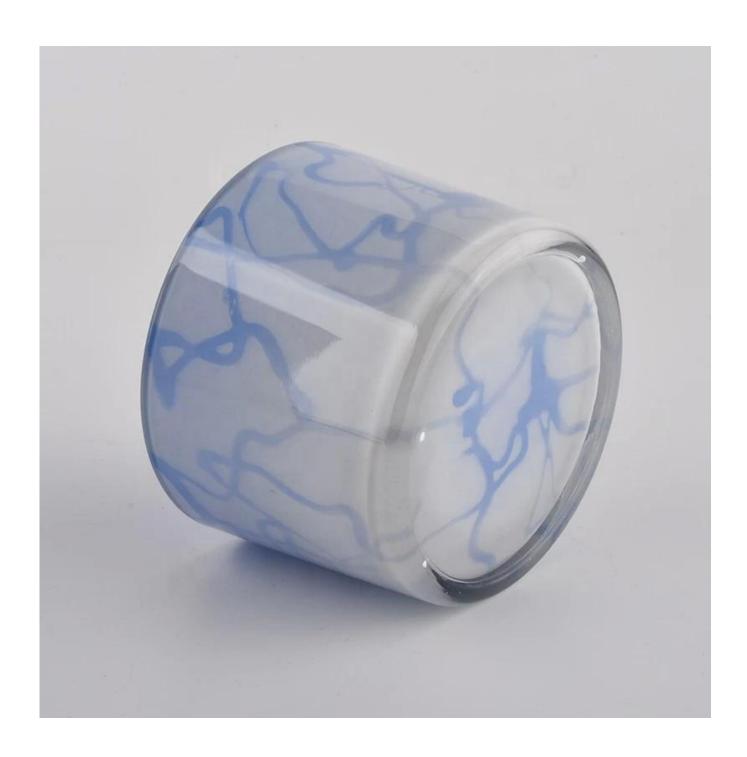

# wedding recycled glass candle jar glass jar with lid candles

#### **Product Description**

The **luxury glass candle holder is** designed by our professional designers team. It is made from deep processing and kept good quality. It is suitable for home, wedding, party decorations and so on.

| product name   | wedding recycled glass candle jar glass jar with lid candles                                                        |
|----------------|---------------------------------------------------------------------------------------------------------------------|
| Sample time    | <ol> <li>5 days if at exist shaped and size of glass</li> <li>15 days if need new shape or size of glass</li> </ol> |
| Measure(mm)    | Top dia: 110mm Bottom dia: 100mm Height:80mm Weight: 363g Capacity: 490ml                                           |
| Packing        | Normal packing,Individual gift box, PVC box, window box, color box, white box, etc                                  |
| Delivery time  | Within 35 days after the sample and order confirmed                                                                 |
| Payment term   | 30% deposit by T/T in advance and the balance against the copy of B/L                                               |
| Shipment       | By sea,by air,by Express and your shipping agent is acceptable                                                      |
| Usage Occasion | Home decor, Wedding Decoration, Wedding Favors, Decoration enhancement,                                             |