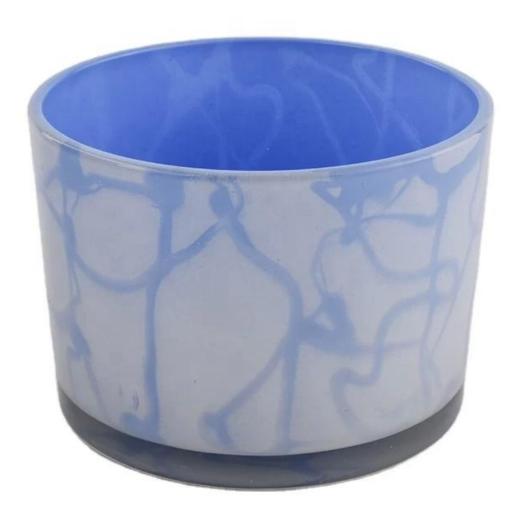

# wedding recycled glass candle jar glass jar with lid candles

#### **Product Description**

The **luxury glass candle holder is** designed by our professional designers team. It is made from deep processing and kept good quality. It is suitable for home, wedding, party decorations and so on.

| product name   | wedding recycled glass candle jar glass jar with lid candles                                                        |
|----------------|---------------------------------------------------------------------------------------------------------------------|
| Sample time    | <ol> <li>5 days if at exist shaped and size of glass</li> <li>15 days if need new shape or size of glass</li> </ol> |
| Measure(mm)    | Top dia: 110mm Bottom dia: 100mm Height:80mm Weight: 363g Capacity: 490ml                                           |
| Packing        | Normal packing,Individual gift box, PVC box, window box, color box, white box, etc                                  |
| Delivery time  | Within 35 days after the sample and order confirmed                                                                 |
| Payment term   | 30% deposit by T/T in advance and the balance against the copy of B/L                                               |
| Shipment       | By sea,by air,by Express and your shipping agent is acceptable                                                      |
| Usage Occasion | Home decor, Wedding Decoration, Wedding Favors, Decoration enhancement,                                             |