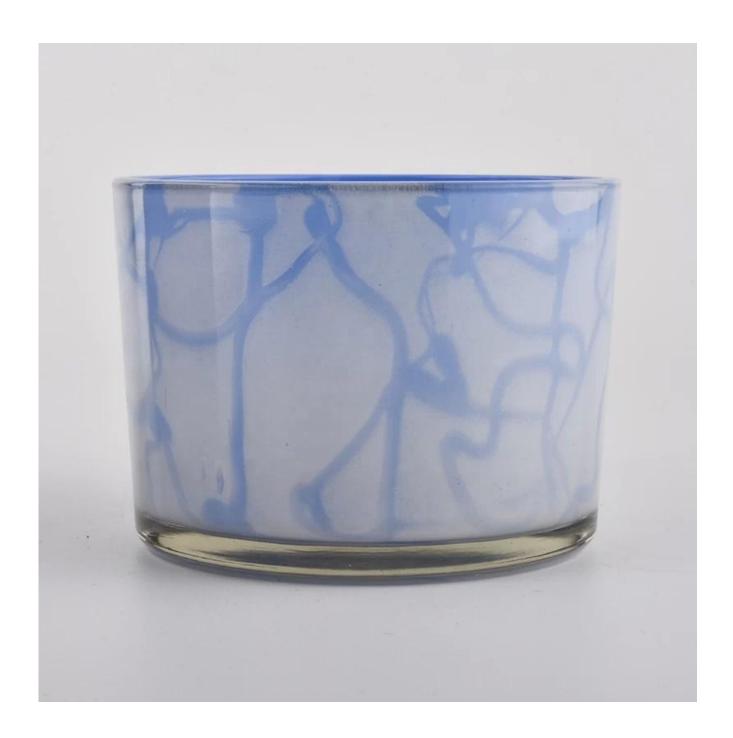

# wedding recycled glass candle jar glass jar with lid candles

#### **Product Description**

The **luxury glass candle holder is** designed by our professional designers team. It is made from deep processing and kept good quality. It is suitable for home, wedding, party decorations and so on.

| product name   | wedding recycled glass candle jar glass jar with lid candles                                                        |
|----------------|---------------------------------------------------------------------------------------------------------------------|
| Sample time    | <ol> <li>5 days if at exist shaped and size of glass</li> <li>15 days if need new shape or size of glass</li> </ol> |
| Measure(mm)    | Top dia: 110mm Bottom dia: 100mm Height:80mm Weight: 363g Capacity: 490ml                                           |
| Packing        | Normal packing,Individual gift box, PVC box, window box, color box, white box, etc                                  |
| Delivery time  | Within 35 days after the sample and order confirmed                                                                 |
| Payment term   | 30% deposit by T/T in advance and the balance against the copy of B/L                                               |
| Shipment       | By sea,by air,by Express and your shipping agent is acceptable                                                      |
| Usage Occasion | Home decor, Wedding Decoration, Wedding Favors, Decoration enhancement,                                             |