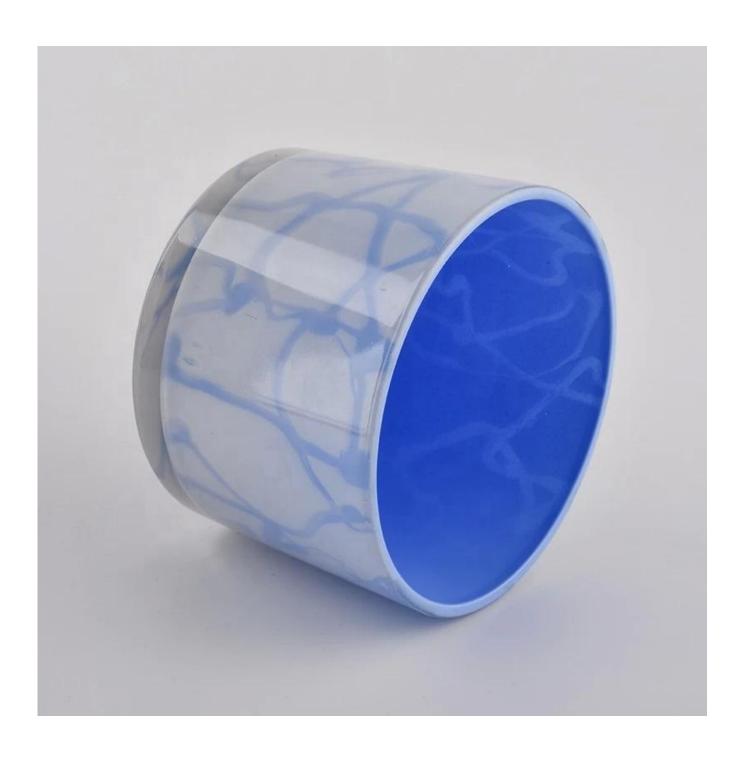

# wedding recycled glass candle jar glass jar with lid candles

#### **Product Description**

The **luxury glass candle holder is** designed by our professional designers team. It is made from deep processing and kept good quality. It is suitable for home, wedding, party decorations and so on.

| product name   | wedding recycled glass candle jar glass jar with lid candles                                                        |
|----------------|---------------------------------------------------------------------------------------------------------------------|
| Sample time    | <ol> <li>5 days if at exist shaped and size of glass</li> <li>15 days if need new shape or size of glass</li> </ol> |
| Measure(mm)    | Top dia: 110mm Bottom dia: 100mm Height:80mm Weight: 363g Capacity: 490ml                                           |
| Packing        | Normal packing,Individual gift box, PVC box, window box, color box, white box, etc                                  |
| Delivery time  | Within 35 days after the sample and order confirmed                                                                 |
| Payment term   | 30% deposit by T/T in advance and the balance against the copy of B/L                                               |
| Shipment       | By sea,by air,by Express and your shipping agent is acceptable                                                      |
| Usage Occasion | Home decor, Wedding Decoration, Wedding Favors, Decoration enhancement,                                             |