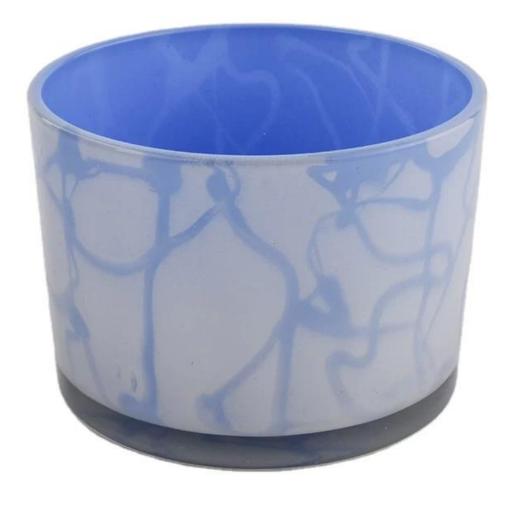

#### **Product Description**

The **luxury glass candle holder is** designed by our professional designers team. It is made from deep processing and kept good quality. It is suitable for home, wedding, party decorations and so on.

| product name   | wedding recycled glass candle jar glass jar with lid candles                                                        |
|----------------|---------------------------------------------------------------------------------------------------------------------|
| Sample time    | <ol> <li>5 days if at exist shaped and size of glass</li> <li>15 days if need new shape or size of glass</li> </ol> |
| Measure(mm)    | Top dia: 110mm Bottom dia: 100mm Height:80mm Weight: 363g Capacity: 490ml                                           |
| Packing        | Normal packing,Individual gift box, PVC box, window box, color box, white box, etc                                  |
| Delivery time  | Within 35 days after the sample and order confirmed                                                                 |
| Payment term   | 30% deposit by T/T in advance and the balance against the copy of B/L                                               |
| Shipment       | By sea,by air,by Express and your shipping agent is acceptable                                                      |
| Usage Occasion | Home decor, Wedding Decoration, Wedding Favors, Decoration enhancement,                                             |