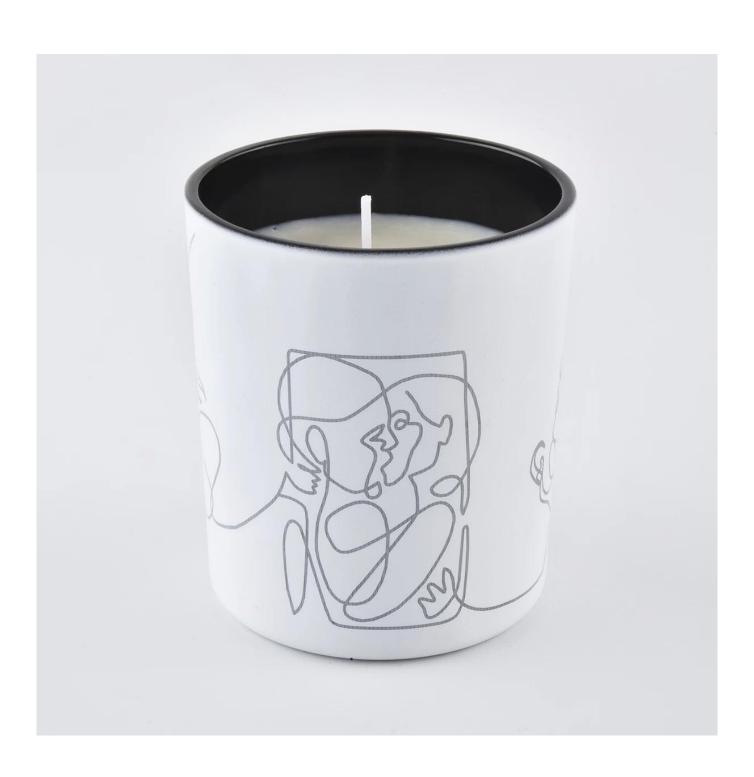

wedding candle holder crystal matte white frosted glass jars wholesale

#### **Product Description**

The **luxury glass candle holder is** designed by our professional designers team. It is made from deep processing and kept good quality. It is suitable for home, wedding, party decorations and so on.

| product name   | wedding candle holder crystal matte white frosted glass jars wholesale                       |
|----------------|----------------------------------------------------------------------------------------------|
| Sample time    | 5 days if at exist shaped and size of glass     1. 5 days if need new shape or size of glass |
| Measure(mm)    | SG88100  Top dia.: 88mm Bottom dia.: 80mm Height: 100mm Capacity: 400ml Weight: 325g         |
| Packing        | Normal packing,Individual gift box, PVC box, window box, color box, white box, etc           |
| Delivery time  | Within 35 days after the sample and order confirmed                                          |
| Payment term   | 30% deposit by T/T in advance and the balance against the copy of B/L                        |
| Shipment       | By sea,by air,by Express and your shipping agent is acceptable                               |
| Usage Occasion | Home decor, Wedding Decoration, Wedding Favors, Decoration enhancement,                      |