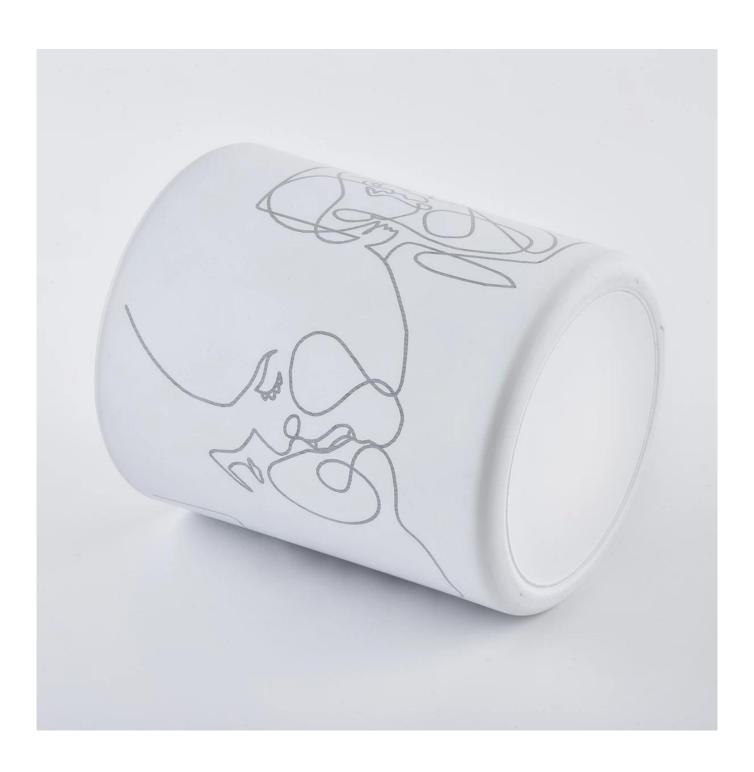

wedding candle holder crystal matte white frosted glass jars wholesale

#### **Product Description**

The **luxury glass candle holder is** designed by our professional designers team. It is made from deep processing and kept good quality. It is suitable for home, wedding, party decorations and so on.

| product name   | wedding candle holder crystal matte white frosted glass jars wholesale                       |
|----------------|----------------------------------------------------------------------------------------------|
| Sample time    | 5 days if at exist shaped and size of glass     1. 5 days if need new shape or size of glass |
| Measure(mm)    | SG88100  Top dia.: 88mm Bottom dia.: 80mm Height: 100mm Capacity: 400ml Weight: 325g         |
| Packing        | Normal packing,Individual gift box, PVC box, window box, color box, white box, etc           |
| Delivery time  | Within 35 days after the sample and order confirmed                                          |
| Payment term   | 30% deposit by T/T in advance and the balance against the copy of B/L                        |
| Shipment       | By sea,by air,by Express and your shipping agent is acceptable                               |
| Usage Occasion | Home decor, Wedding Decoration, Wedding Favors, Decoration enhancement,                      |