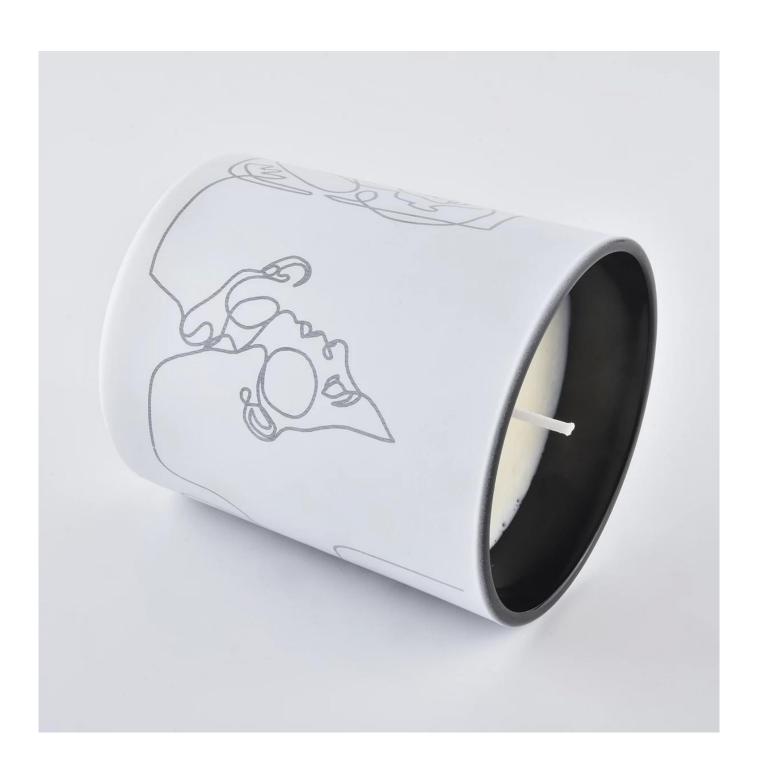

wedding candle holder crystal matte white frosted glass jars wholesale

#### **Product Description**

The **luxury glass candle holder is** designed by our professional designers team. It is made from deep processing and kept good quality. It is suitable for home, wedding, party decorations and so on.

| product name   | wedding candle holder crystal matte white frosted glass jars wholesale                       |
|----------------|----------------------------------------------------------------------------------------------|
| Sample time    | 5 days if at exist shaped and size of glass     1. 5 days if need new shape or size of glass |
| Measure(mm)    | SG88100  Top dia.: 88mm Bottom dia.: 80mm Height: 100mm Capacity: 400ml Weight: 325g         |
| Packing        | Normal packing,Individual gift box, PVC box, window box, color box, white box, etc           |
| Delivery time  | Within 35 days after the sample and order confirmed                                          |
| Payment term   | 30% deposit by T/T in advance and the balance against the copy of B/L                        |
| Shipment       | By sea,by air,by Express and your shipping agent is acceptable                               |
| Usage Occasion | Home decor, Wedding Decoration, Wedding Favors, Decoration enhancement,                      |