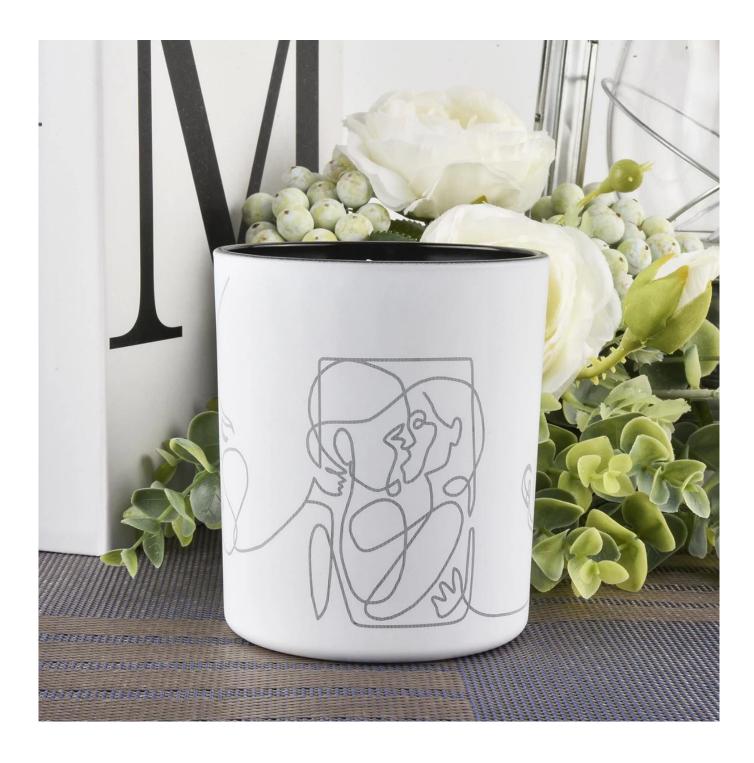

wedding candle holder crystal matte white frosted glass jars wholesale

#### **Product Description**

The **luxury glass candle holder is** designed by our professional designers team. It is made from deep processing and kept good quality. It is suitable for home, wedding, party decorations and so on.

| product name   | wedding candle holder crystal matte white frosted glass jars wholesale                       |
|----------------|----------------------------------------------------------------------------------------------|
| Sample time    | 5 days if at exist shaped and size of glass     1. 5 days if need new shape or size of glass |
| Measure(mm)    | SG88100  Top dia.: 88mm Bottom dia.: 80mm Height: 100mm Capacity: 400ml Weight: 325g         |
| Packing        | Normal packing,Individual gift box, PVC box, window box, color box, white box, etc           |
| Delivery time  | Within 35 days after the sample and order confirmed                                          |
| Payment term   | 30% deposit by T/T in advance and the balance against the copy of B/L                        |
| Shipment       | By sea,by air,by Express and your shipping agent is acceptable                               |
| Usage Occasion | Home decor, Wedding Decoration, Wedding Favors, Decoration enhancement,                      |