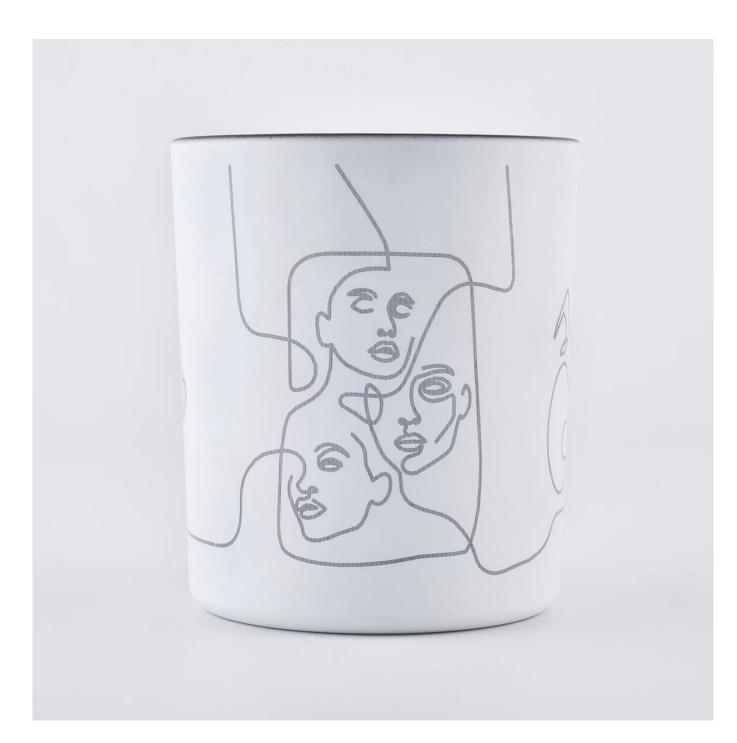

wedding candle holder crystal matte white frosted glass jars wholesale

#### **Product Description**

The **luxury glass candle holder is** designed by our professional designers team. It is made from deep processing and kept good quality. It is suitable for home, wedding, party decorations and so on.

| product name   | wedding candle holder crystal matte white frosted glass jars wholesale                       |
|----------------|----------------------------------------------------------------------------------------------|
| Sample time    | 5 days if at exist shaped and size of glass     1. 5 days if need new shape or size of glass |
| Measure(mm)    | SG88100  Top dia.: 88mm Bottom dia.: 80mm Height: 100mm Capacity: 400ml Weight: 325g         |
| Packing        | Normal packing,Individual gift box, PVC box, window box, color box, white box, etc           |
| Delivery time  | Within 35 days after the sample and order confirmed                                          |
| Payment term   | 30% deposit by T/T in advance and the balance against the copy of B/L                        |
| Shipment       | By sea,by air,by Express and your shipping agent is acceptable                               |
| Usage Occasion | Home decor, Wedding Decoration, Wedding Favors, Decoration enhancement,                      |