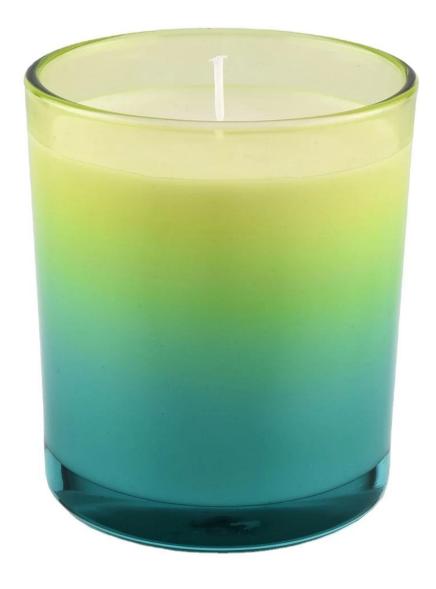

# unique iridescent glass mountain candle jars

#### **Product Description**

The **luxury glass candle holder is** designed by our professional designers team. It is made from deep processing and kept good quality. It is suitable for home, wedding, party decorations and so on.

| product name   | unique iridescent glass mountain candle jars                                                                              |
|----------------|---------------------------------------------------------------------------------------------------------------------------|
| Sample time    | <ol> <li>1. 5 days if at exist shaped and size of glass</li> <li>2. 15 days if need new shape or size of glass</li> </ol> |
| Measure(mm)    | Top dia: 92 mm Bottom dia: 62 mm Height:98mm Weight: 409g Capacity: 250ml                                                 |
| Packing        | Normal packing,Individual gift box, PVC box, window box, color box, white box, etc                                        |
| Delivery time  | Within 35 days after the sample and order confirmed                                                                       |
| Payment term   | 30% deposit by T/T in advance and the balance against the copy of B/L                                                     |
| Shipment       | By sea,by air,by Express and your shipping agent is acceptable                                                            |
| Usage Occasion | Home decor, Wedding Decoration, Wedding Favors, Decoration enhancement,                                                   |