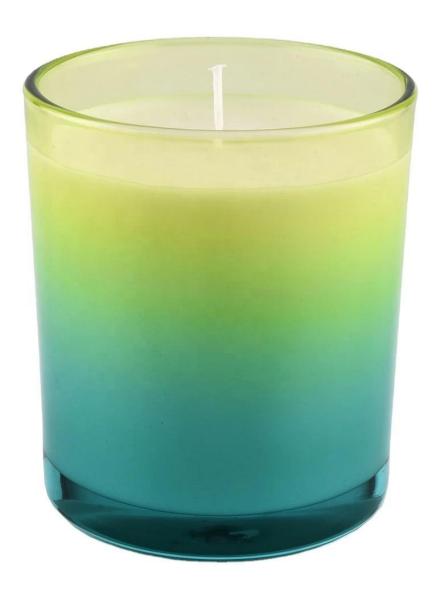

# unique iridescent glass mountain candle jars

#### **Product Description**

The **luxury glass candle holder is** designed by our professional designers team. It is made from deep processing and kept good quality. It is suitable for home, wedding, party decorations and so on.

| product name   | unique iridescent glass mountain candle jars                                                                              |
|----------------|---------------------------------------------------------------------------------------------------------------------------|
| Sample time    | <ol> <li>1. 5 days if at exist shaped and size of glass</li> <li>2. 15 days if need new shape or size of glass</li> </ol> |
| Measure(mm)    | Top dia: 92 mm Bottom dia: 62 mm Height:98mm Weight: 409g Capacity: 250ml                                                 |
| Packing        | Normal packing,Individual gift box, PVC box, window box, color box, white box, etc                                        |
| Delivery time  | Within 35 days after the sample and order confirmed                                                                       |
| Payment term   | 30% deposit by T/T in advance and the balance against the copy of B/L                                                     |
| Shipment       | By sea,by air,by Express and your shipping agent is acceptable                                                            |
| Usage Occasion | Home decor, Wedding Decoration, Wedding Favors, Decoration enhancement,                                                   |