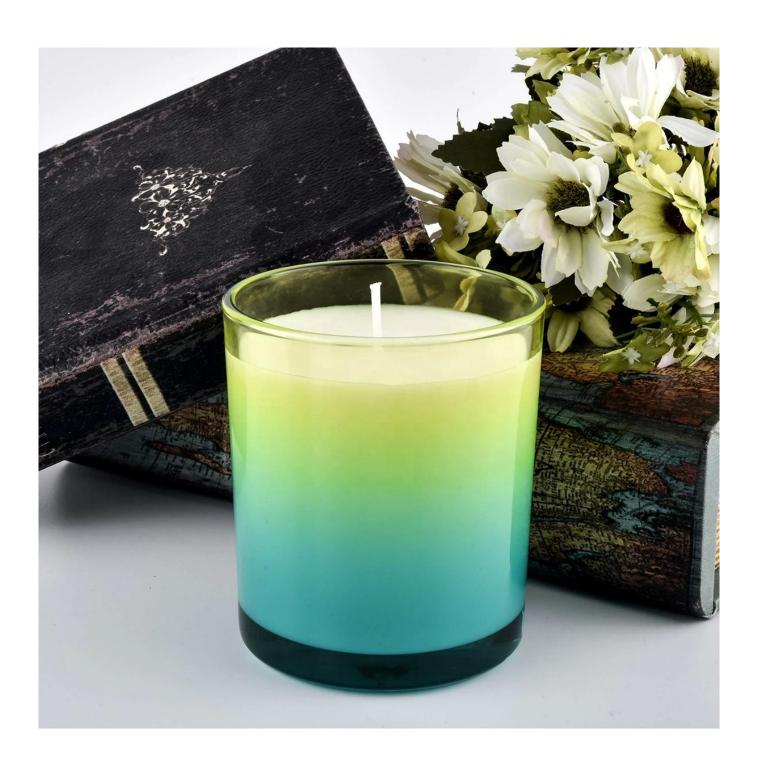

#### **Product Description**

The **luxury glass candle holder is** designed by our professional designers team. It is made from deep processing and kept good quality. It is suitable for home, wedding, party decorations and so on.

| product name   | unique iridescent glass mountain candle jars                                                                              |
|----------------|---------------------------------------------------------------------------------------------------------------------------|
| Sample time    | <ol> <li>1. 5 days if at exist shaped and size of glass</li> <li>2. 15 days if need new shape or size of glass</li> </ol> |
| Measure(mm)    | Top dia: 92 mm Bottom dia: 62 mm Height:98mm Weight: 409g Capacity: 250ml                                                 |
| Packing        | Normal packing,Individual gift box, PVC box, window box, color box, white box, etc                                        |
| Delivery time  | Within 35 days after the sample and order confirmed                                                                       |
| Payment term   | 30% deposit by T/T in advance and the balance against the copy of B/L                                                     |
| Shipment       | By sea,by air,by Express and your shipping agent is acceptable                                                            |
| Usage Occasion | Home decor, Wedding Decoration, Wedding Favors, Decoration enhancement,                                                   |