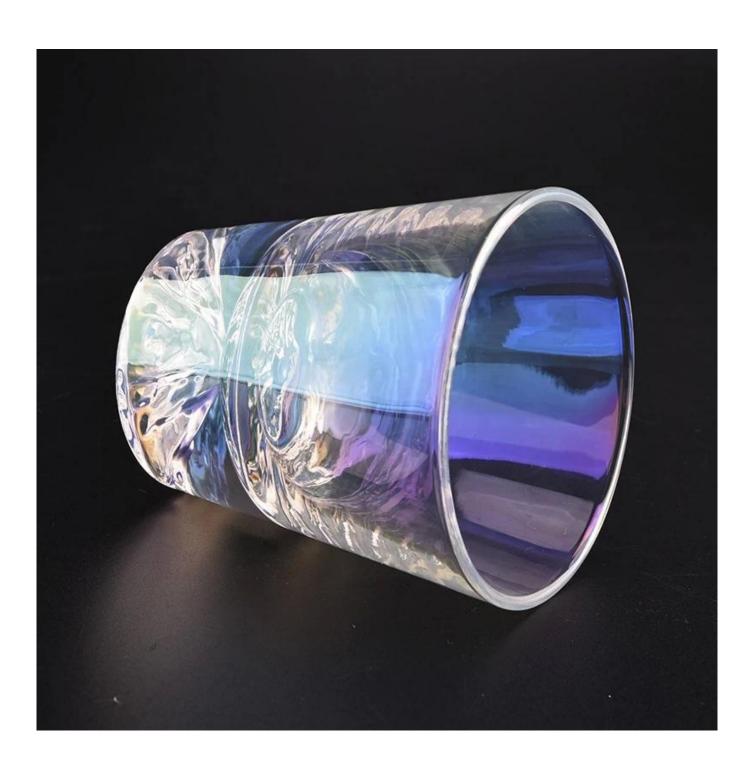

# unique iridescent glass mountain candle jars

#### **Product Description**

The **luxury glass candle holder is** designed by our professional designers team. It is made from deep processing and kept good quality. It is suitable for home, wedding, party decorations and so on.

| product name   | unique iridescent glass mountain candle jars                                                                              |
|----------------|---------------------------------------------------------------------------------------------------------------------------|
| Sample time    | <ol> <li>1. 5 days if at exist shaped and size of glass</li> <li>2. 15 days if need new shape or size of glass</li> </ol> |
| Measure(mm)    | Top dia: 92 mm Bottom dia: 62 mm Height:98mm Weight: 409g Capacity: 250ml                                                 |
| Packing        | Normal packing,Individual gift box, PVC box, window box, color box, white box, etc                                        |
| Delivery time  | Within 35 days after the sample and order confirmed                                                                       |
| Payment term   | 30% deposit by T/T in advance and the balance against the copy of B/L                                                     |
| Shipment       | By sea,by air,by Express and your shipping agent is acceptable                                                            |
| Usage Occasion | Home decor, Wedding Decoration, Wedding Favors, Decoration enhancement,                                                   |