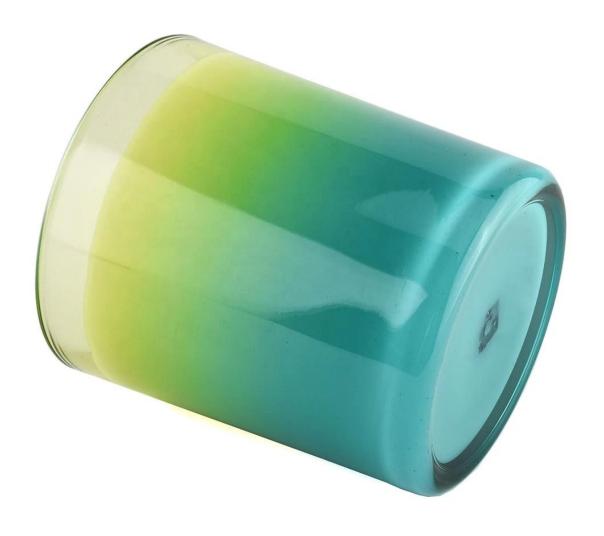

# unique iridescent glass mountain candle jars

#### **Product Description**

The **luxury glass candle holder is** designed by our professional designers team. It is made from deep processing and kept good quality. It is suitable for home, wedding, party decorations and so on.

| product name   | unique iridescent glass mountain candle jars                                                                              |
|----------------|---------------------------------------------------------------------------------------------------------------------------|
| Sample time    | <ol> <li>1. 5 days if at exist shaped and size of glass</li> <li>2. 15 days if need new shape or size of glass</li> </ol> |
| Measure(mm)    | Top dia: 92 mm Bottom dia: 62 mm Height:98mm Weight: 409g Capacity: 250ml                                                 |
| Packing        | Normal packing,Individual gift box, PVC box, window box, color box, white box, etc                                        |
| Delivery time  | Within 35 days after the sample and order confirmed                                                                       |
| Payment term   | 30% deposit by T/T in advance and the balance against the copy of B/L                                                     |
| Shipment       | By sea,by air,by Express and your shipping agent is acceptable                                                            |
| Usage Occasion | Home decor, Wedding Decoration, Wedding Favors, Decoration enhancement,                                                   |