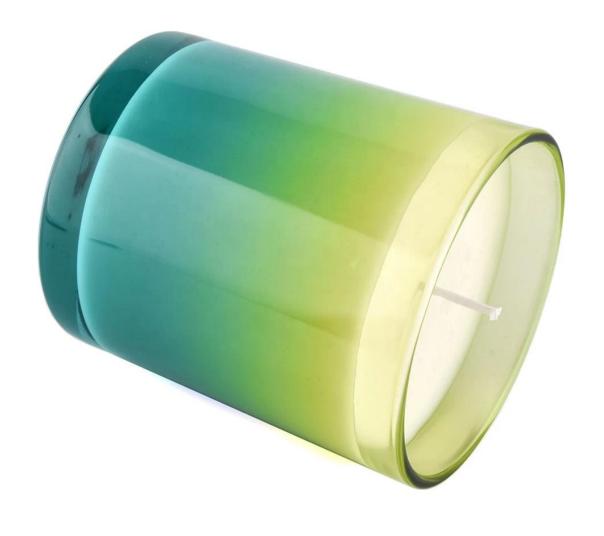

# unique iridescent glass mountain candle jars

#### **Product Description**

The **luxury glass candle holder is** designed by our professional designers team. It is made from deep processing and kept good quality. It is suitable for home, wedding, party decorations and so on.

| product name   | unique iridescent glass mountain candle jars                                                                              |
|----------------|---------------------------------------------------------------------------------------------------------------------------|
| Sample time    | <ol> <li>1. 5 days if at exist shaped and size of glass</li> <li>2. 15 days if need new shape or size of glass</li> </ol> |
| Measure(mm)    | Top dia: 92 mm Bottom dia: 62 mm Height:98mm Weight: 409g Capacity: 250ml                                                 |
| Packing        | Normal packing,Individual gift box, PVC box, window box, color box, white box, etc                                        |
| Delivery time  | Within 35 days after the sample and order confirmed                                                                       |
| Payment term   | 30% deposit by T/T in advance and the balance against the copy of B/L                                                     |
| Shipment       | By sea,by air,by Express and your shipping agent is acceptable                                                            |
| Usage Occasion | Home decor, Wedding Decoration, Wedding Favors, Decoration enhancement,                                                   |