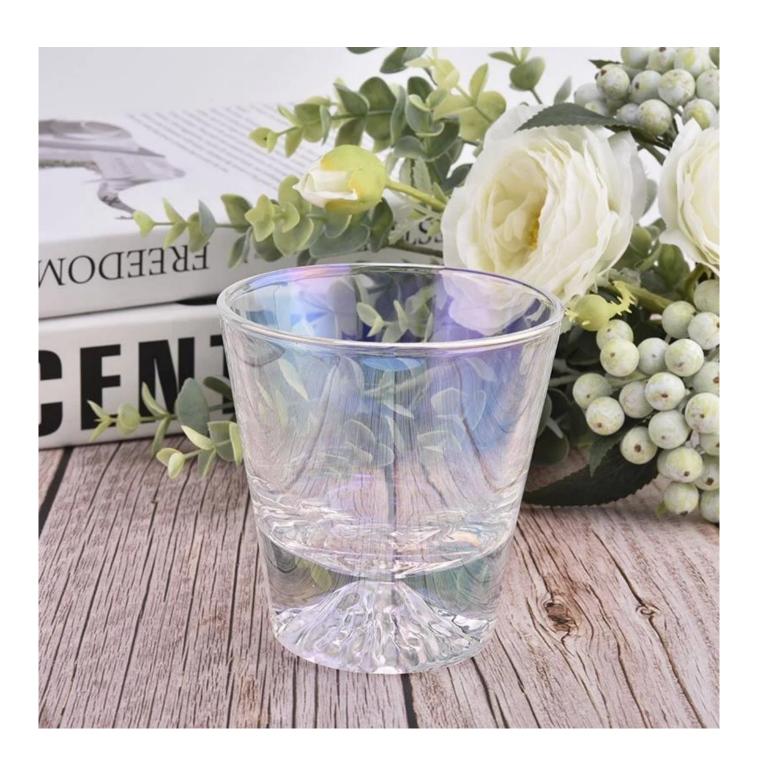

# unique iridescent glass mountain candle jars

#### **Product Description**

The **luxury glass candle holder is** designed by our professional designers team. It is made from deep processing and kept good quality. It is suitable for home, wedding, party decorations and so on.

| product name   | unique iridescent glass mountain candle jars                                                                              |
|----------------|---------------------------------------------------------------------------------------------------------------------------|
| Sample time    | <ol> <li>1. 5 days if at exist shaped and size of glass</li> <li>2. 15 days if need new shape or size of glass</li> </ol> |
| Measure(mm)    | Top dia: 92 mm Bottom dia: 62 mm Height:98mm Weight: 409g Capacity: 250ml                                                 |
| Packing        | Normal packing,Individual gift box, PVC box, window box, color box, white box, etc                                        |
| Delivery time  | Within 35 days after the sample and order confirmed                                                                       |
| Payment term   | 30% deposit by T/T in advance and the balance against the copy of B/L                                                     |
| Shipment       | By sea,by air,by Express and your shipping agent is acceptable                                                            |
| Usage Occasion | Home decor, Wedding Decoration, Wedding Favors, Decoration enhancement,                                                   |