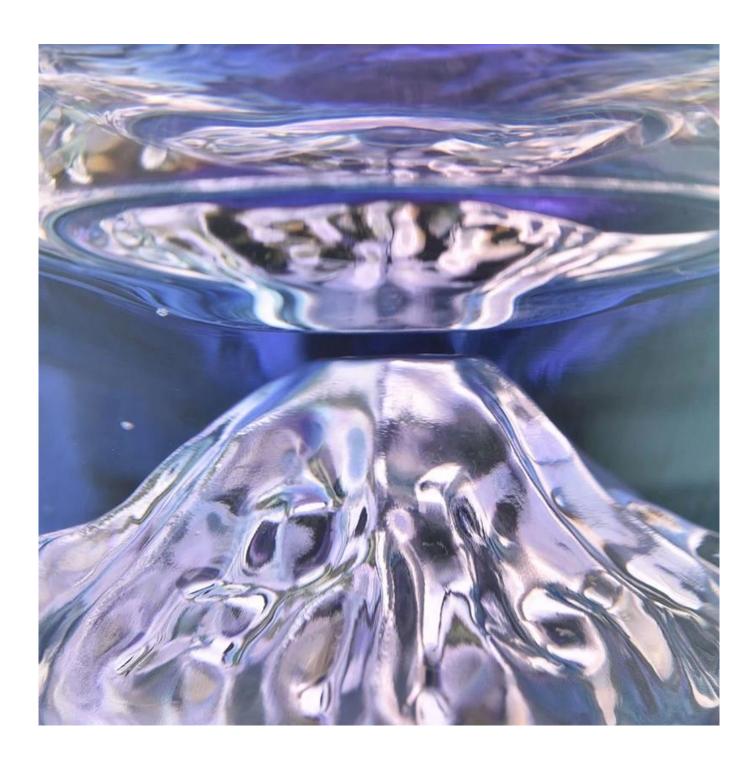

# unique iridescent glass mountain candle jars

#### **Product Description**

The **luxury glass candle holder is** designed by our professional designers team. It is made from deep processing and kept good quality. It is suitable for home, wedding, party decorations and so on.

| product name   | unique iridescent glass mountain candle jars                                                                              |
|----------------|---------------------------------------------------------------------------------------------------------------------------|
| Sample time    | <ol> <li>1. 5 days if at exist shaped and size of glass</li> <li>2. 15 days if need new shape or size of glass</li> </ol> |
| Measure(mm)    | Top dia: 92 mm Bottom dia: 62 mm Height:98mm Weight: 409g Capacity: 250ml                                                 |
| Packing        | Normal packing,Individual gift box, PVC box, window box, color box, white box, etc                                        |
| Delivery time  | Within 35 days after the sample and order confirmed                                                                       |
| Payment term   | 30% deposit by T/T in advance and the balance against the copy of B/L                                                     |
| Shipment       | By sea,by air,by Express and your shipping agent is acceptable                                                            |
| Usage Occasion | Home decor, Wedding Decoration, Wedding Favors, Decoration enhancement,                                                   |