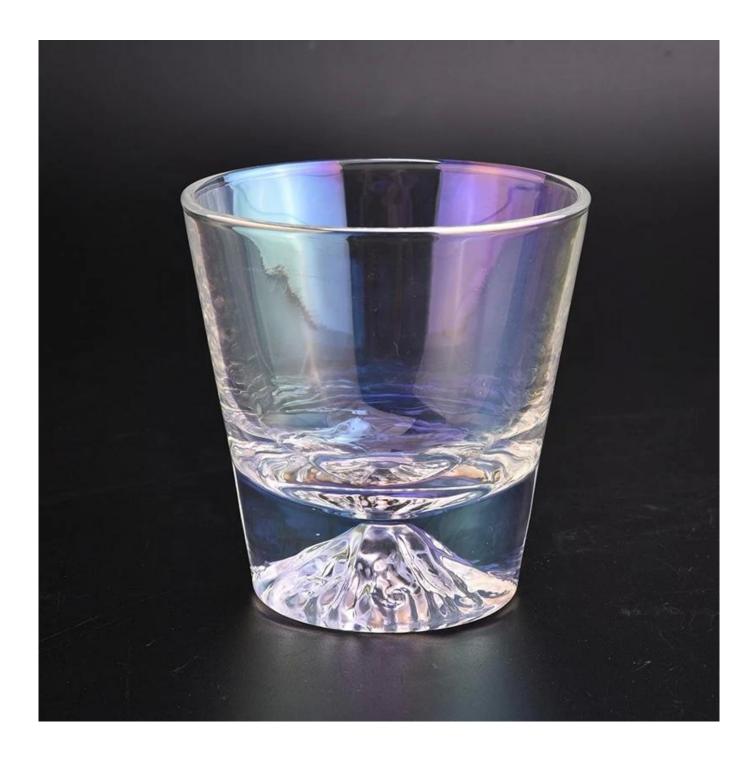

# unique iridescent glass mountain candle jars

#### **Product Description**

The **luxury glass candle holder is** designed by our professional designers team. It is made from deep processing and kept good quality. It is suitable for home, wedding, party decorations and so on.

| product name   | unique iridescent glass mountain candle jars                                                                              |
|----------------|---------------------------------------------------------------------------------------------------------------------------|
| Sample time    | <ol> <li>1. 5 days if at exist shaped and size of glass</li> <li>2. 15 days if need new shape or size of glass</li> </ol> |
| Measure(mm)    | Top dia: 92 mm Bottom dia: 62 mm Height:98mm Weight: 409g Capacity: 250ml                                                 |
| Packing        | Normal packing,Individual gift box, PVC box, window box, color box, white box, etc                                        |
| Delivery time  | Within 35 days after the sample and order confirmed                                                                       |
| Payment term   | 30% deposit by T/T in advance and the balance against the copy of B/L                                                     |
| Shipment       | By sea,by air,by Express and your shipping agent is acceptable                                                            |
| Usage Occasion | Home decor, Wedding Decoration, Wedding Favors, Decoration enhancement,                                                   |