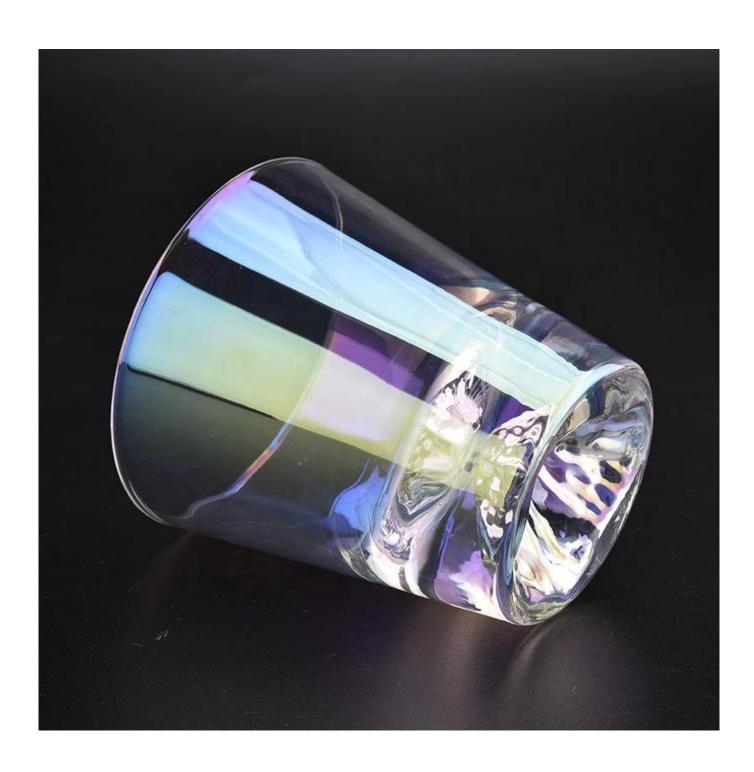

# unique iridescent glass mountain candle jars

#### **Product Description**

The **luxury glass candle holder is** designed by our professional designers team. It is made from deep processing and kept good quality. It is suitable for home, wedding, party decorations and so on.

| product name   | unique iridescent glass mountain candle jars                                                                              |
|----------------|---------------------------------------------------------------------------------------------------------------------------|
| Sample time    | <ol> <li>1. 5 days if at exist shaped and size of glass</li> <li>2. 15 days if need new shape or size of glass</li> </ol> |
| Measure(mm)    | Top dia: 92 mm Bottom dia: 62 mm Height:98mm Weight: 409g Capacity: 250ml                                                 |
| Packing        | Normal packing,Individual gift box, PVC box, window box, color box, white box, etc                                        |
| Delivery time  | Within 35 days after the sample and order confirmed                                                                       |
| Payment term   | 30% deposit by T/T in advance and the balance against the copy of B/L                                                     |
| Shipment       | By sea,by air,by Express and your shipping agent is acceptable                                                            |
| Usage Occasion | Home decor, Wedding Decoration, Wedding Favors, Decoration enhancement,                                                   |