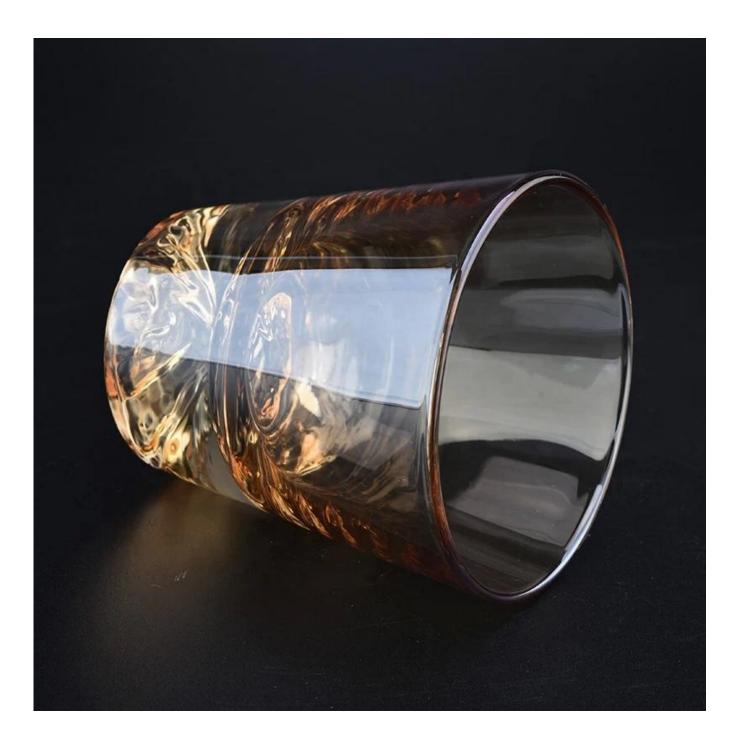

### transparent luxury amber brown peak glass candle jar

| product name   | transparent luxury amber brown peak<br>glass candle jar                                                             |
|----------------|---------------------------------------------------------------------------------------------------------------------|
| Sample time    | <ol> <li>5 days if at exist shaped and size of glass</li> <li>15 days if need new shape or size of glass</li> </ol> |
| Measure(mm)    | Top dia: 92 mm<br>Bottom dia: 62 mm<br>Height:98mm<br>Weight: 409g<br>Capacity: 250ml                               |
| Packing        | Normal packing,Individual gift box, PVC box, window box, color box, white box, etc                                  |
| Delivery time  | Within 35 days after the sample and order confirmed                                                                 |
| Payment term   | 30% deposit by T/T in advance and the balance against the copy of B/L                                               |
| Shipment       | By sea,by air,by Express and your shipping agent is acceptable                                                      |
| Usage Occasion | Home decor, Wedding Decoration, Wedding Favors, Decoration enhancement,                                             |