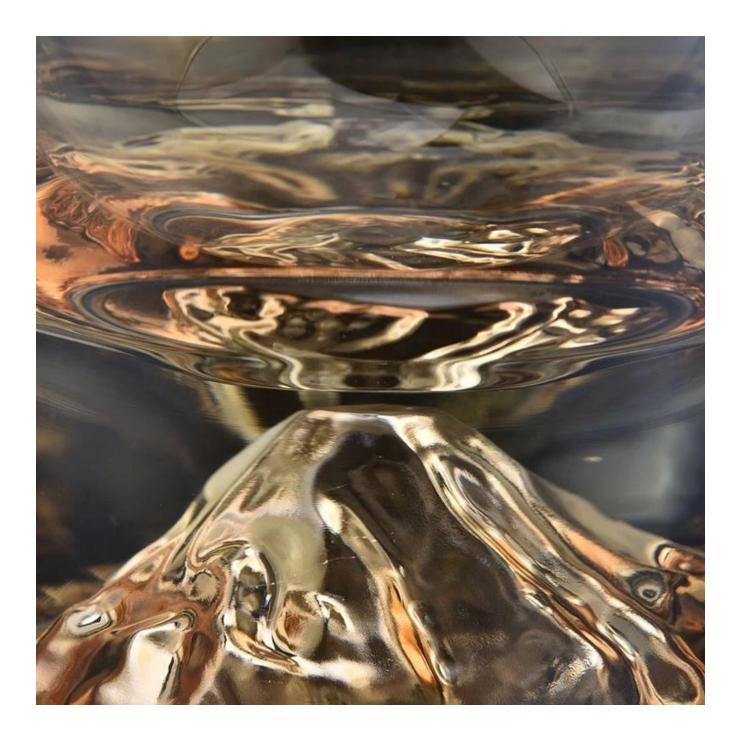

### transparent luxury amber brown peak glass candle jar

| product name   | transparent luxury amber brown peak<br>glass candle jar                                                             |
|----------------|---------------------------------------------------------------------------------------------------------------------|
| Sample time    | <ol> <li>5 days if at exist shaped and size of glass</li> <li>15 days if need new shape or size of glass</li> </ol> |
| Measure(mm)    | Top dia: 92 mm<br>Bottom dia: 62 mm<br>Height:98mm<br>Weight: 409g<br>Capacity: 250ml                               |
| Packing        | Normal packing,Individual gift box, PVC box, window box, color box, white box, etc                                  |
| Delivery time  | Within 35 days after the sample and order confirmed                                                                 |
| Payment term   | 30% deposit by T/T in advance and the balance against the copy of B/L                                               |
| Shipment       | By sea,by air,by Express and your shipping agent is acceptable                                                      |
| Usage Occasion | Home decor, Wedding Decoration, Wedding Favors, Decoration enhancement,                                             |