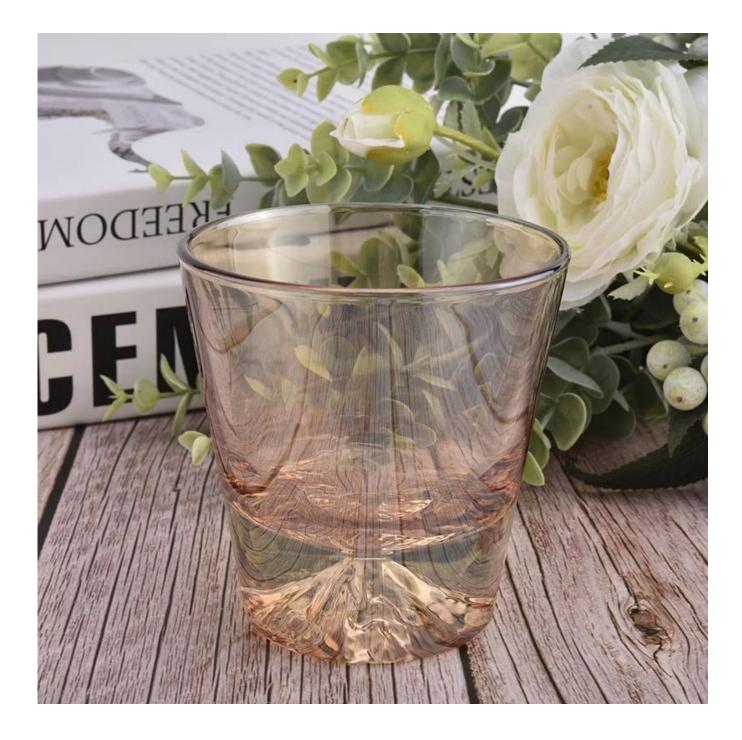

### transparent luxury amber brown peak glass candle jar

| product name   | transparent luxury amber brown peak<br>glass candle jar                                                             |
|----------------|---------------------------------------------------------------------------------------------------------------------|
| Sample time    | <ol> <li>5 days if at exist shaped and size of glass</li> <li>15 days if need new shape or size of glass</li> </ol> |
| Measure(mm)    | Top dia: 92 mm<br>Bottom dia: 62 mm<br>Height:98mm<br>Weight: 409g<br>Capacity: 250ml                               |
| Packing        | Normal packing,Individual gift box, PVC box, window box, color box, white box, etc                                  |
| Delivery time  | Within 35 days after the sample and order confirmed                                                                 |
| Payment term   | 30% deposit by T/T in advance and the balance against the copy of B/L                                               |
| Shipment       | By sea,by air,by Express and your shipping agent is acceptable                                                      |
| Usage Occasion | Home decor, Wedding Decoration, Wedding Favors, Decoration enhancement,                                             |