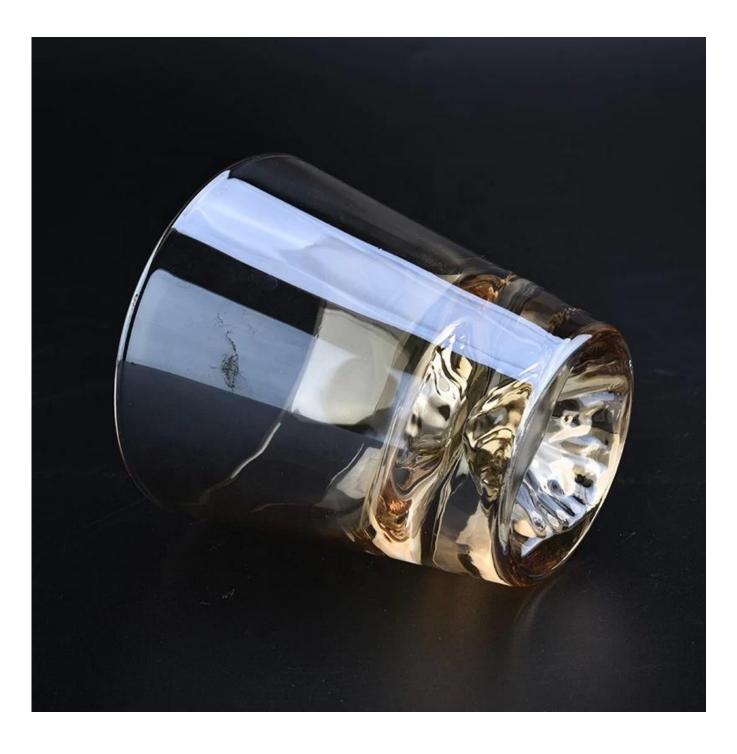

### transparent luxury amber brown peak glass candle jar

| product name   | transparent luxury amber brown peak<br>glass candle jar                                                             |
|----------------|---------------------------------------------------------------------------------------------------------------------|
| Sample time    | <ol> <li>5 days if at exist shaped and size of glass</li> <li>15 days if need new shape or size of glass</li> </ol> |
| Measure(mm)    | Top dia: 92 mm<br>Bottom dia: 62 mm<br>Height:98mm<br>Weight: 409g<br>Capacity: 250ml                               |
| Packing        | Normal packing,Individual gift box, PVC box, window box, color box, white box, etc                                  |
| Delivery time  | Within 35 days after the sample and order confirmed                                                                 |
| Payment term   | 30% deposit by T/T in advance and the balance against the copy of B/L                                               |
| Shipment       | By sea,by air,by Express and your shipping agent is acceptable                                                      |
| Usage Occasion | Home decor, Wedding Decoration, Wedding Favors, Decoration enhancement,                                             |