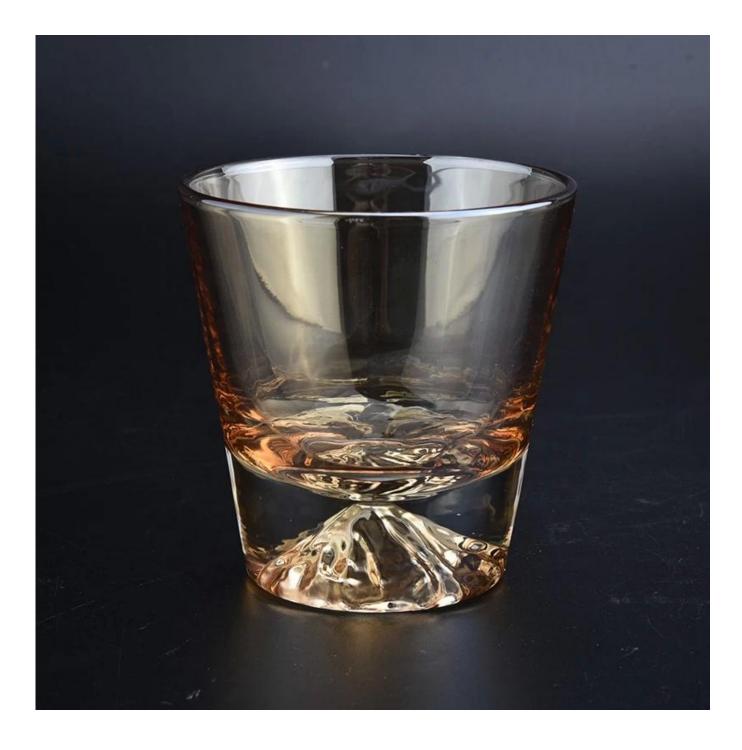

### transparent luxury amber brown peak glass candle jar

| product name   | transparent luxury amber brown peak<br>glass candle jar                                                             |
|----------------|---------------------------------------------------------------------------------------------------------------------|
| Sample time    | <ol> <li>5 days if at exist shaped and size of glass</li> <li>15 days if need new shape or size of glass</li> </ol> |
| Measure(mm)    | Top dia: 92 mm<br>Bottom dia: 62 mm<br>Height:98mm<br>Weight: 409g<br>Capacity: 250ml                               |
| Packing        | Normal packing,Individual gift box, PVC box, window box, color box, white box, etc                                  |
| Delivery time  | Within 35 days after the sample and order confirmed                                                                 |
| Payment term   | 30% deposit by T/T in advance and the balance against the copy of B/L                                               |
| Shipment       | By sea,by air,by Express and your shipping agent is acceptable                                                      |
| Usage Occasion | Home decor, Wedding Decoration, Wedding Favors, Decoration enhancement,                                             |