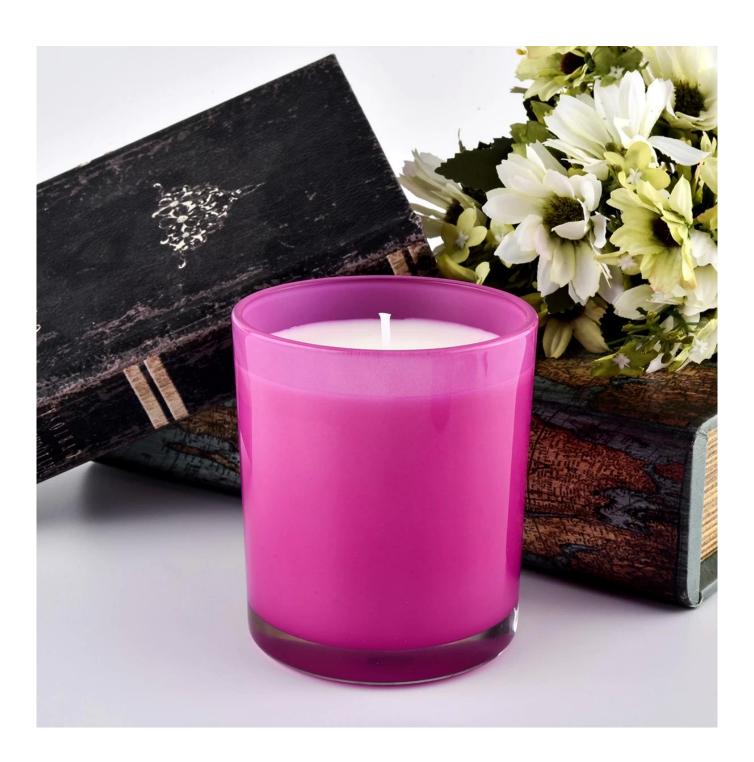

transparent candle jars candle holder luxury ombre pink candle jar with lid

## **Product Description**

The **luxury glass candle jars** are designed by our professional designers team. It is made from deep processing and kept good quality. It is suitable for home, wedding, party decorations and so on.

| product name   | transparent candle jars candle holder luxury ombre pink candle jar with lid                                         |  |
|----------------|---------------------------------------------------------------------------------------------------------------------|--|
| Sample time    | <ol> <li>5 days if at exist shaped and size of glass</li> <li>15 days if need new shape or size of glass</li> </ol> |  |
| Measure        | SG88100 Top dia.: 88mm Bottom dia.: 80mm Height: 100mm Capacity: 400ml Weight: 325g                                 |  |
| Packing        | Normal packing,Individual gift box, PVC box, window box, color box, white box, etc                                  |  |
| Delivery time  | Within 35 days after the sample and order confirmed                                                                 |  |
| Payment term   | 30% deposit by T/T in advance and the balance against the copy of B/L                                               |  |
| Shipment       | By sea,by air,by Express and your shipping agent is acceptable                                                      |  |
| Usage Occasion | Home decor, Wedding Decoration, Wedding Favors, Decoration enhancement,                                             |  |