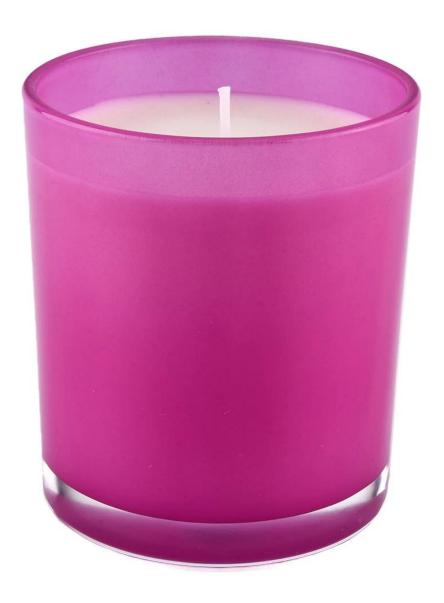

transparent candle jars candle holder luxury ombre pink candle jar with lid

## **Product Description**

The **luxury glass candle jars** are designed by our professional designers team. It is made from deep processing and kept good quality. It is suitable for home, wedding, party decorations and so on.

| product name   | transparent candle jars candle holder luxury ombre pink candle jar with lid                                         |  |
|----------------|---------------------------------------------------------------------------------------------------------------------|--|
| Sample time    | <ol> <li>5 days if at exist shaped and size of glass</li> <li>15 days if need new shape or size of glass</li> </ol> |  |
| Measure        | SG88100 Top dia.: 88mm Bottom dia.: 80mm Height: 100mm Capacity: 400ml Weight: 325g                                 |  |
| Packing        | Normal packing,Individual gift box, PVC box, window box, color box, white box, etc                                  |  |
| Delivery time  | Within 35 days after the sample and order confirmed                                                                 |  |
| Payment term   | 30% deposit by T/T in advance and the balance against the copy of B/L                                               |  |
| Shipment       | By sea,by air,by Express and your shipping agent is acceptable                                                      |  |
| Usage Occasion | Home decor, Wedding Decoration, Wedding Favors, Decoration enhancement,                                             |  |