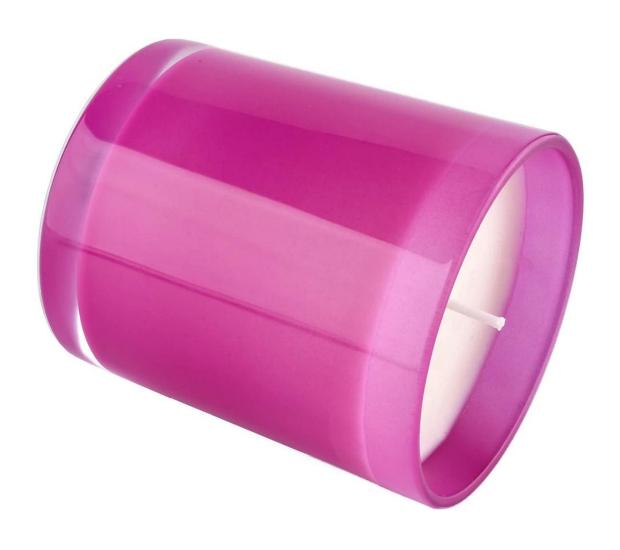

transparent candle jars candle holder luxury ombre pink candle jar with lid

| product name   | transparent candle jars candle holder luxury ombre pink candle jar with lid                                         |  |
|----------------|---------------------------------------------------------------------------------------------------------------------|--|
| Sample time    | <ol> <li>5 days if at exist shaped and size of glass</li> <li>15 days if need new shape or size of glass</li> </ol> |  |
| Measure        | SG88100 Top dia.: 88mm Bottom dia.: 80mm Height: 100mm Capacity: 400ml Weight: 325g                                 |  |
| Packing        | Normal packing,Individual gift box, PVC box, window box, color box, white box, etc                                  |  |
| Delivery time  | Within 35 days after the sample and order confirmed                                                                 |  |
| Payment term   | 30% deposit by T/T in advance and the balance against the copy of B/L                                               |  |
| Shipment       | By sea,by air,by Express and your shipping agent is acceptable                                                      |  |
| Usage Occasion | Home decor, Wedding Decoration, Wedding Favors, Decoration enhancement,                                             |  |