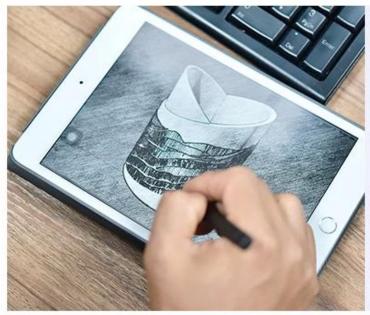

transparent candle jars candle holder luxury ombre pink candle jar with lid



# Fast Quantity and Launched Speed

speed can be compared with Zara

# 80% Candle Jars Exclusive Supplier

including Nest Fragrance, Candle Lite, UGG etc popular brands





## Achieve Customers' Ideas

get your ideas becoming creative fragrance products and

sell them very well

## **Product Description**

The **luxury glass candle jars** are designed by our professional designers team. It is made from deep processing and kept good quality. It is suitable for home, wedding, party decorations and so on.













| product name   | transparent candle jars candle holder luxury ombre pink candle jar with lid                                         |  |
|----------------|---------------------------------------------------------------------------------------------------------------------|--|
| Sample time    | <ol> <li>5 days if at exist shaped and size of glass</li> <li>15 days if need new shape or size of glass</li> </ol> |  |
| Measure        | SG88100 Top