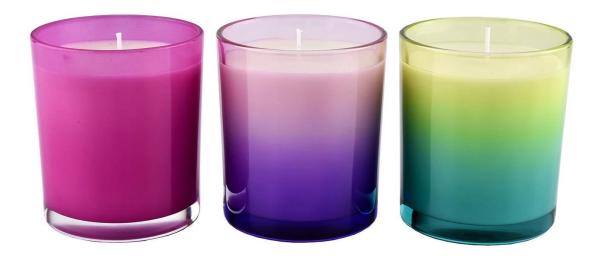

transparent candle jars candle holder luxury ombre pink candle jar with lid

## **Product Description**

The **luxury glass candle jars** are designed by our professional designers team. It is made from deep processing and kept good quality. It is suitable for home, wedding, party decorations and so on.

| product name   | transparent candle jars candle holder luxury ombre pink candle jar with lid                                         |  |
|----------------|---------------------------------------------------------------------------------------------------------------------|--|
| Sample time    | <ol> <li>5 days if at exist shaped and size of glass</li> <li>15 days if need new shape or size of glass</li> </ol> |  |
| Measure        | SG88100 Top dia.: 88mm Bottom dia.: 80mm Height: 100mm Capacity: 400ml Weight: 325g                                 |  |
| Packing        | Normal packing,Individual gift box, PVC box, window box, color box, white box, etc                                  |  |
| Delivery time  | Within 35 days after the sample and order confirmed                                                                 |  |
| Payment term   | 30% deposit by T/T in advance and the balance against the copy of B/L                                               |  |
| Shipment       | By sea,by air,by Express and your shipping agent is acceptable                                                      |  |
| Usage Occasion | Home decor, Wedding Decoration, Wedding Favors, Decoration enhancement,                                             |  |