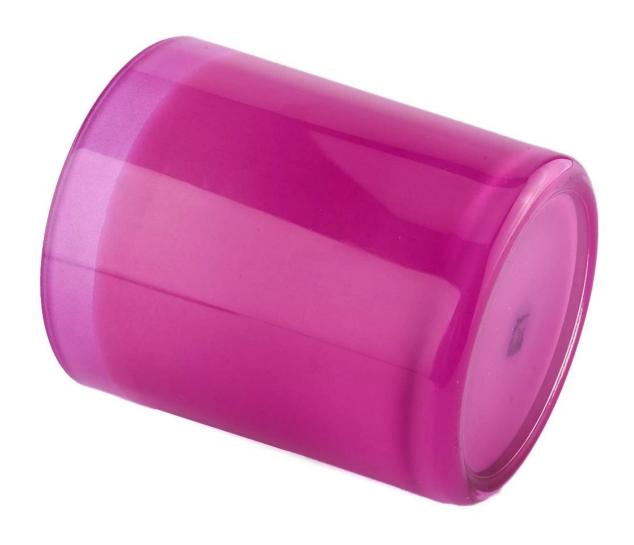

transparent candle jars candle holder luxury ombre pink candle jar with lid

| product name   | transparent candle jars candle holder luxury ombre pink candle jar with lid                                         |  |
|----------------|---------------------------------------------------------------------------------------------------------------------|--|
| Sample time    | <ol> <li>5 days if at exist shaped and size of glass</li> <li>15 days if need new shape or size of glass</li> </ol> |  |
| Measure        | SG88100 Top dia.: 88mm Bottom dia.: 80mm Height: 100mm Capacity: 400ml Weight: 325g                                 |  |
| Packing        | Normal packing,Individual gift box, PVC box, window box, color box, white box, etc                                  |  |
| Delivery time  | Within 35 days after the sample and order confirmed                                                                 |  |
| Payment term   | 30% deposit by T/T in advance and the balance against the copy of B/L                                               |  |
| Shipment       | By sea,by air,by Express and your shipping agent is acceptable                                                      |  |
| Usage Occasion | Home decor, Wedding Decoration, Wedding Favors, Decoration enhancement,                                             |  |