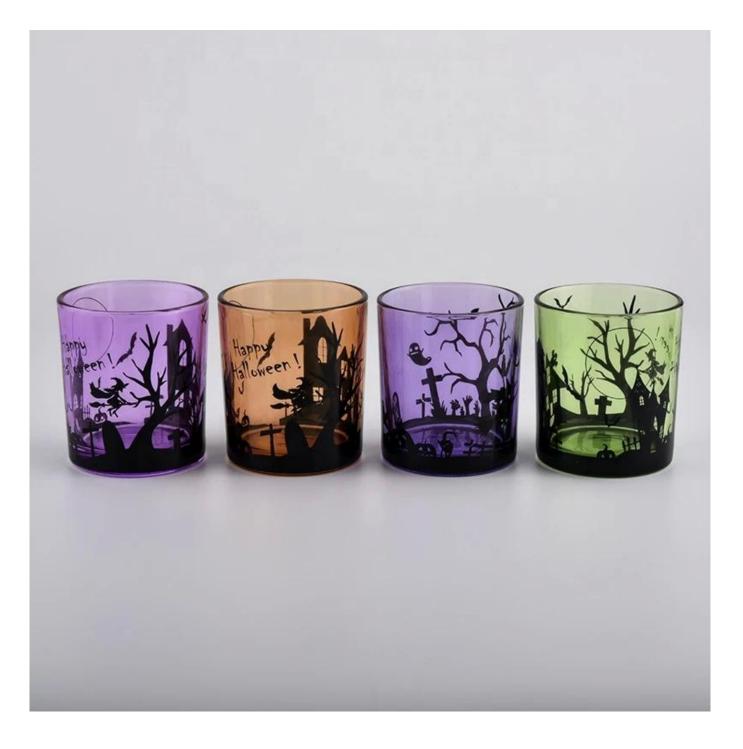

translucent glass candle containers with horrible Hallow picture

| product name  | translucent glass candle containers<br>with horrible Hallow picture                                                 |
|---------------|---------------------------------------------------------------------------------------------------------------------|
| Sample time   | <ol> <li>5 days if at exist shaped and size of glass</li> <li>15 days if need new shape or size of glass</li> </ol> |
| Measure       | Top dia: 80mm<br>Bottom dia: 75mm<br>Height: 90mm<br>Weight: 285g<br>Capacity: 285ml                                |
| Packing       | Normal packing, Individual gift box, PVC box, window box, color box, white box, etc                                 |
| Delivery time | Within 35 days after the sample and order confirmed                                                                 |
| Payment term  | 30% deposit by T/T in advance and the balance against the copy of B/L                                               |