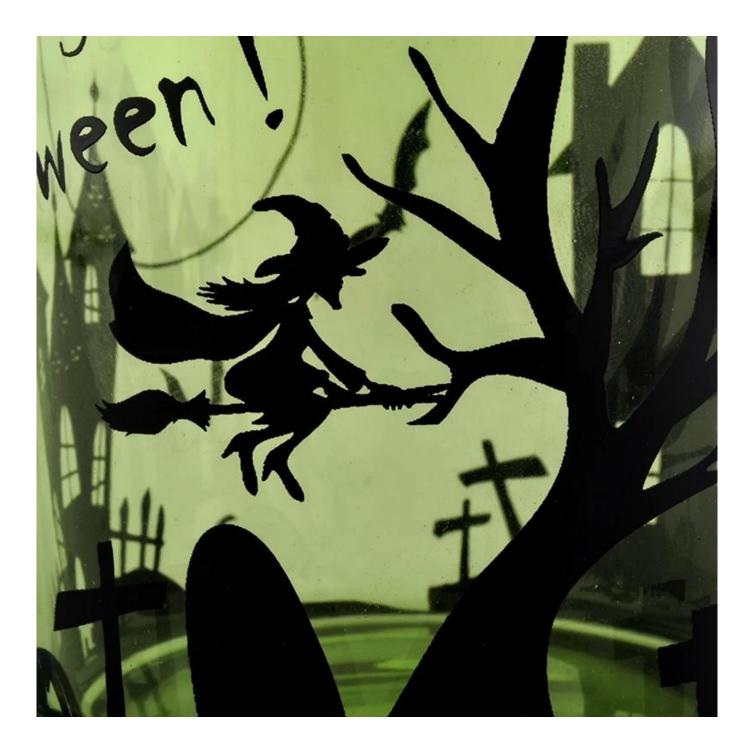

translucent glass candle containers with horrible Hallow picture

| product name  | translucent glass candle containers<br>with horrible Hallow picture                                                 |
|---------------|---------------------------------------------------------------------------------------------------------------------|
| Sample time   | <ol> <li>5 days if at exist shaped and size of glass</li> <li>15 days if need new shape or size of glass</li> </ol> |
| Measure       | Top dia: 80mm<br>Bottom dia: 75mm<br>Height: 90mm<br>Weight: 285g<br>Capacity: 285ml                                |
| Packing       | Normal packing, Individual gift box, PVC box, window box, color box, white box, etc                                 |
| Delivery time | Within 35 days after the sample and order confirmed                                                                 |
| Payment term  | 30% deposit by T/T in advance and the balance against the copy of B/L                                               |