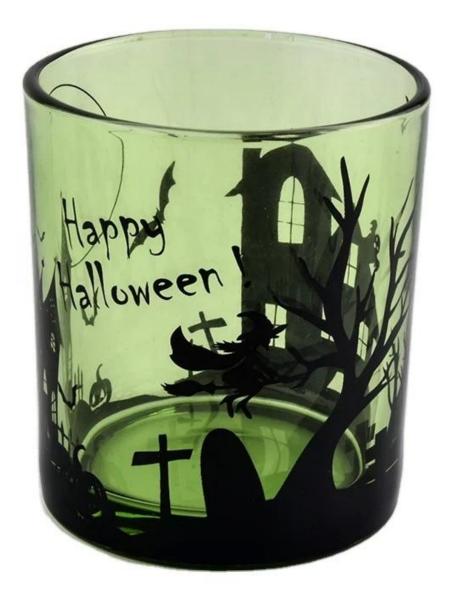

translucent glass candle containers with horrible Hallow picture

| product name  | translucent glass candle containers<br>with horrible Hallow picture                                                 |
|---------------|---------------------------------------------------------------------------------------------------------------------|
| Sample time   | <ol> <li>5 days if at exist shaped and size of glass</li> <li>15 days if need new shape or size of glass</li> </ol> |
| Measure       | Top dia: 80mm<br>Bottom dia: 75mm<br>Height: 90mm<br>Weight: 285g<br>Capacity: 285ml                                |
| Packing       | Normal packing, Individual gift box, PVC box, window box, color box, white box, etc                                 |
| Delivery time | Within 35 days after the sample and order confirmed                                                                 |
| Payment term  | 30% deposit by T/T in advance and the balance against the copy of B/L                                               |