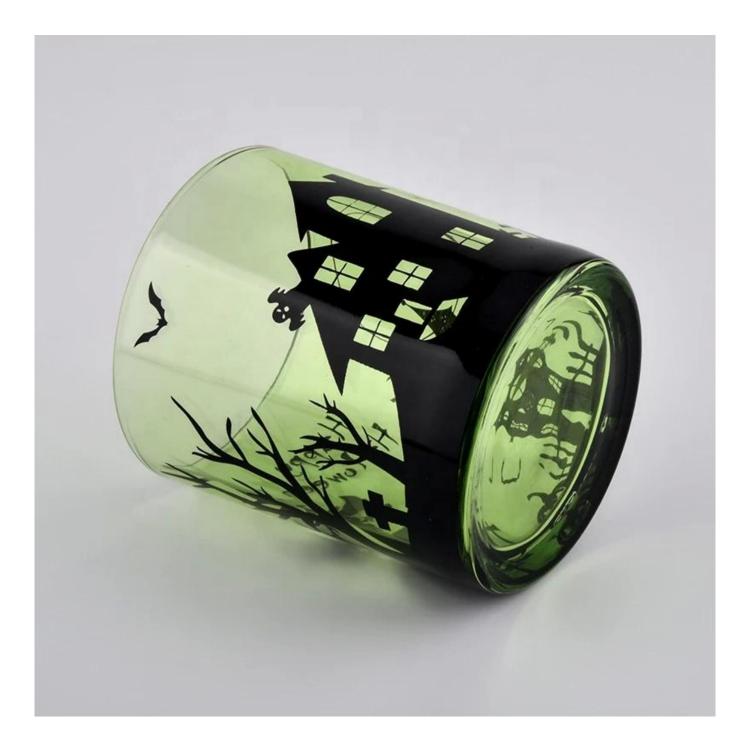

translucent glass candle containers with horrible Hallow picture

| product name  | translucent glass candle containers<br>with horrible Hallow picture                                                 |
|---------------|---------------------------------------------------------------------------------------------------------------------|
| Sample time   | <ol> <li>5 days if at exist shaped and size of glass</li> <li>15 days if need new shape or size of glass</li> </ol> |
| Measure       | Top dia: 80mm<br>Bottom dia: 75mm<br>Height: 90mm<br>Weight: 285g<br>Capacity: 285ml                                |
| Packing       | Normal packing, Individual gift box, PVC box, window box, color box, white box, etc                                 |
| Delivery time | Within 35 days after the sample and order confirmed                                                                 |
| Payment term  | 30% deposit by T/T in advance and the balance against the copy of B/L                                               |