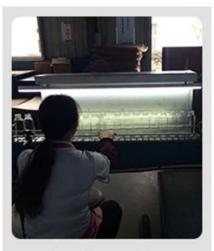

### **Process Crafts**

### **PROCESS CRAFTS**

1. Material Cutting

2. Moulding

3. Annealing

4. Annealing-Done

5. Inspection

6. Packing