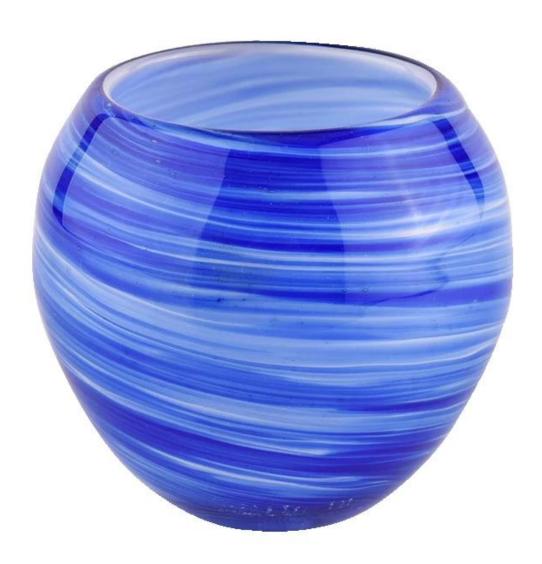

# **Sunny glassware** luxury blue and white 10oz glass candle holder for supplier

#### **Product Description**

| product<br>name  | Sunny glassware luxury blue and white 10oz glass candle holder for supplier                                 |
|------------------|-------------------------------------------------------------------------------------------------------------|
| Sample<br>time   | 1. 5 days if there is glass shape and size<br>2. 15 days, if you need new shapes and sizes glass            |
| Measure          | Item No.:SGLYP21072605 Top dia: 78mm Bottom dia: 40mm Max dia:102mm Height:90mm Weight:396g Capacity: 420ml |
| Packing          | Normal packing,Individual gift box, PVC box, window box, color box, white box, etc                          |
| Delivery<br>time | Within 35 days after the sample and order confirmed                                                         |