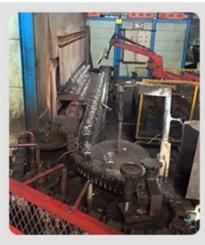

### **Process Crafts**

### **PROCESS CRAFTS**

1. Material Cutting

2. Moulding

3. Annealing

4. Annealing-Done

5. Inspection

6. Packing