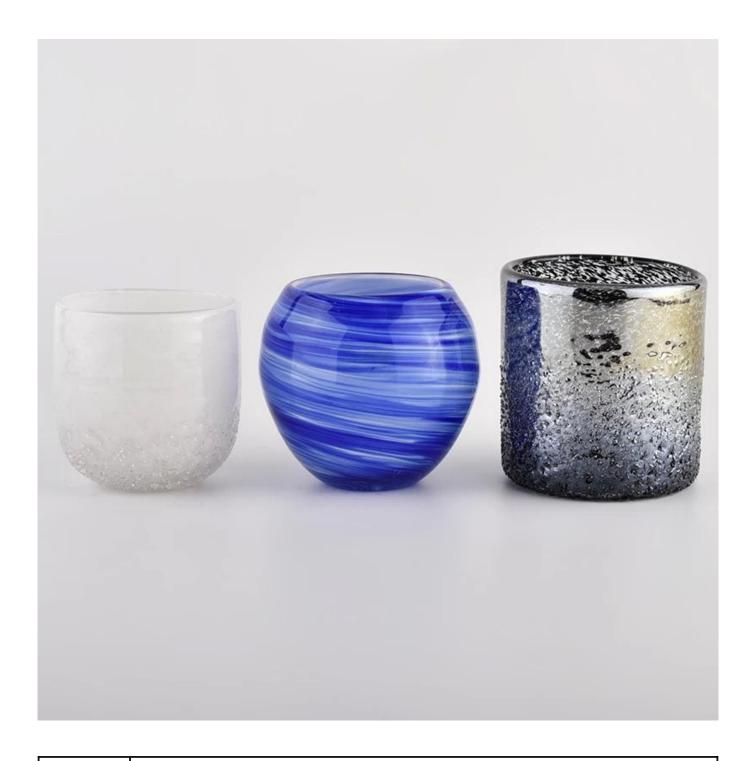

# **Sunny glassware** luxury blue and white 10oz glass candle holder for supplier

#### **Product Description**

| product<br>name  | Sunny glassware luxury blue and white 10oz glass candle holder for supplier                                 |
|------------------|-------------------------------------------------------------------------------------------------------------|
| Sample<br>time   | 1. 5 days if there is glass shape and size<br>2. 15 days, if you need new shapes and sizes glass            |
| Measure          | Item No.:SGLYP21072605 Top dia: 78mm Bottom dia: 40mm Max dia:102mm Height:90mm Weight:396g Capacity: 420ml |
| Packing          | Normal packing,Individual gift box, PVC box, window box, color box, white box, etc                          |
| Delivery<br>time | Within 35 days after the sample and order confirmed                                                         |