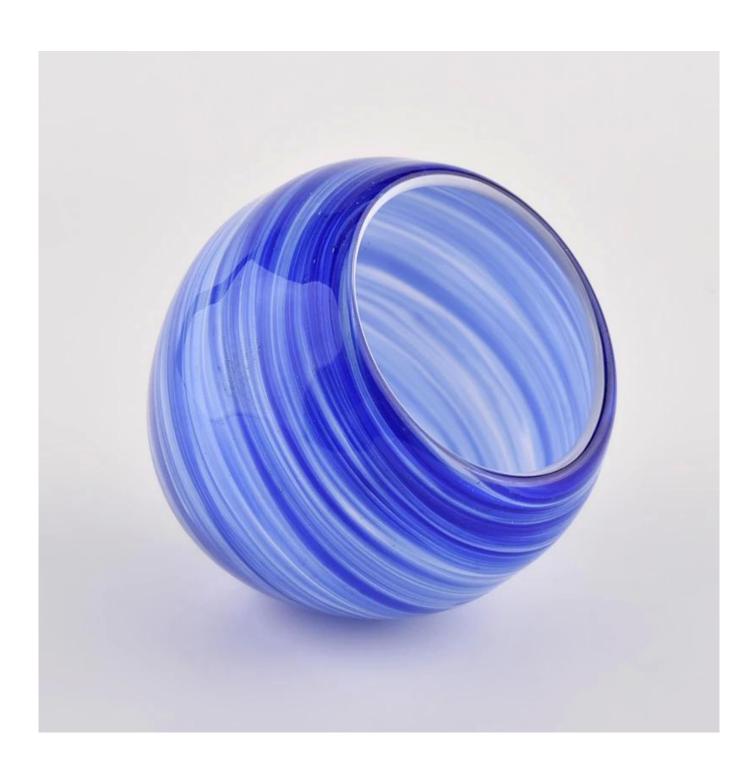

# **Sunny glassware** luxury blue and white 10oz glass candle holder for supplier

#### **Product Description**

| product<br>name  | Sunny glassware luxury blue and white 10oz glass candle holder for supplier                                 |
|------------------|-------------------------------------------------------------------------------------------------------------|
| Sample<br>time   | 1. 5 days if there is glass shape and size<br>2. 15 days, if you need new shapes and sizes glass            |
| Measure          | Item No.:SGLYP21072605 Top dia: 78mm Bottom dia: 40mm Max dia:102mm Height:90mm Weight:396g Capacity: 420ml |
| Packing          | Normal packing,Individual gift box, PVC box, window box, color box, white box, etc                          |
| Delivery<br>time | Within 35 days after the sample and order confirmed                                                         |