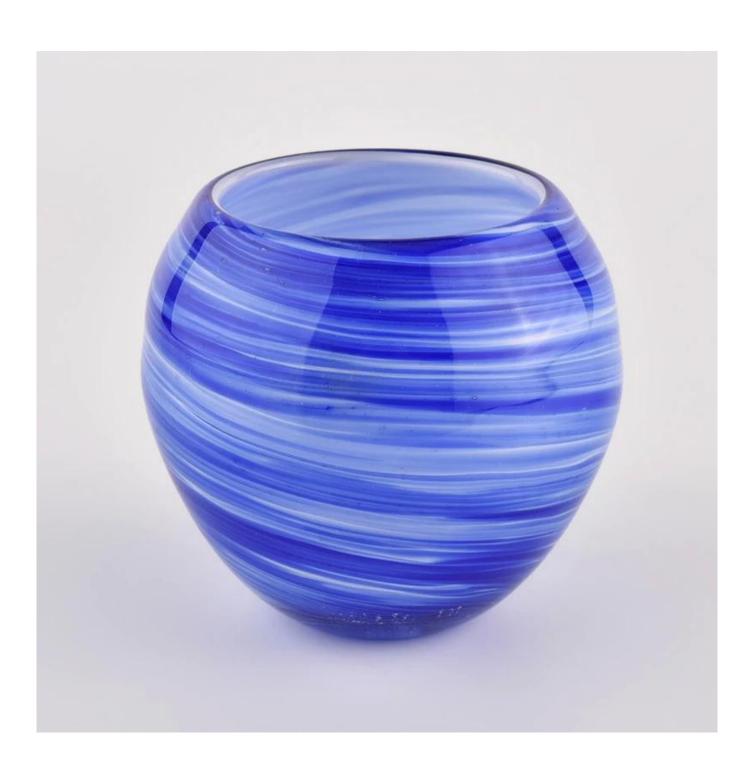

# **Sunny glassware** luxury blue and white 10oz glass candle holder for supplier

#### **Product Description**

| product<br>name  | Sunny glassware luxury blue and white 10oz glass candle holder for supplier                                 |
|------------------|-------------------------------------------------------------------------------------------------------------|
| Sample<br>time   | 1. 5 days if there is glass shape and size<br>2. 15 days, if you need new shapes and sizes glass            |
| Measure          | Item No.:SGLYP21072605 Top dia: 78mm Bottom dia: 40mm Max dia:102mm Height:90mm Weight:396g Capacity: 420ml |
| Packing          | Normal packing,Individual gift box, PVC box, window box, color box, white box, etc                          |
| Delivery<br>time | Within 35 days after the sample and order confirmed                                                         |