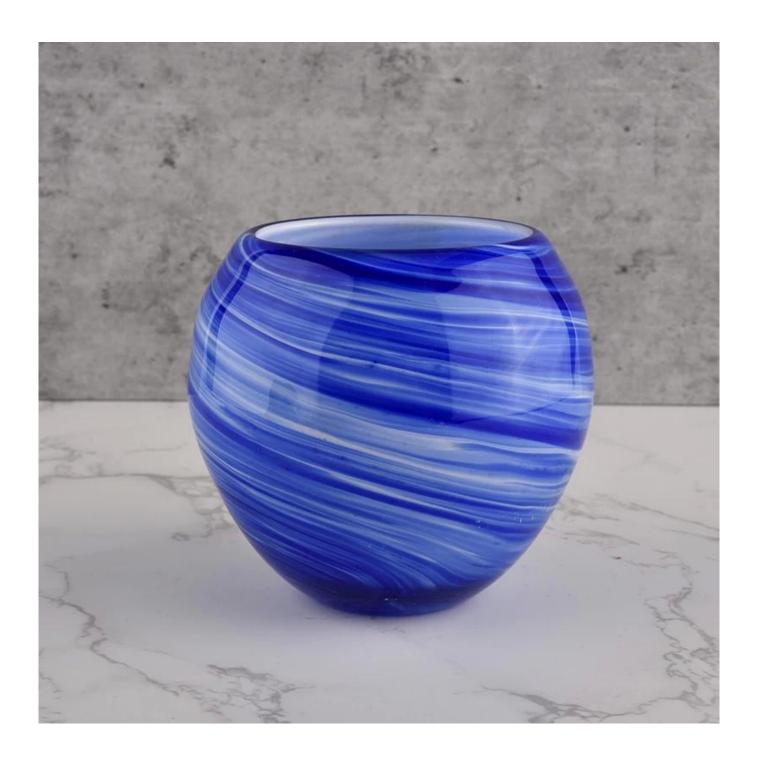

# **Sunny glassware** luxury blue and white 10oz glass candle holder for supplier

#### **Product Description**

| product<br>name  | Sunny glassware luxury blue and white 10oz glass candle holder for supplier                                 |
|------------------|-------------------------------------------------------------------------------------------------------------|
| Sample<br>time   | 1. 5 days if there is glass shape and size<br>2. 15 days, if you need new shapes and sizes glass            |
| Measure          | Item No.:SGLYP21072605 Top dia: 78mm Bottom dia: 40mm Max dia:102mm Height:90mm Weight:396g Capacity: 420ml |
| Packing          | Normal packing,Individual gift box, PVC box, window box, color box, white box, etc                          |
| Delivery<br>time | Within 35 days after the sample and order confirmed                                                         |