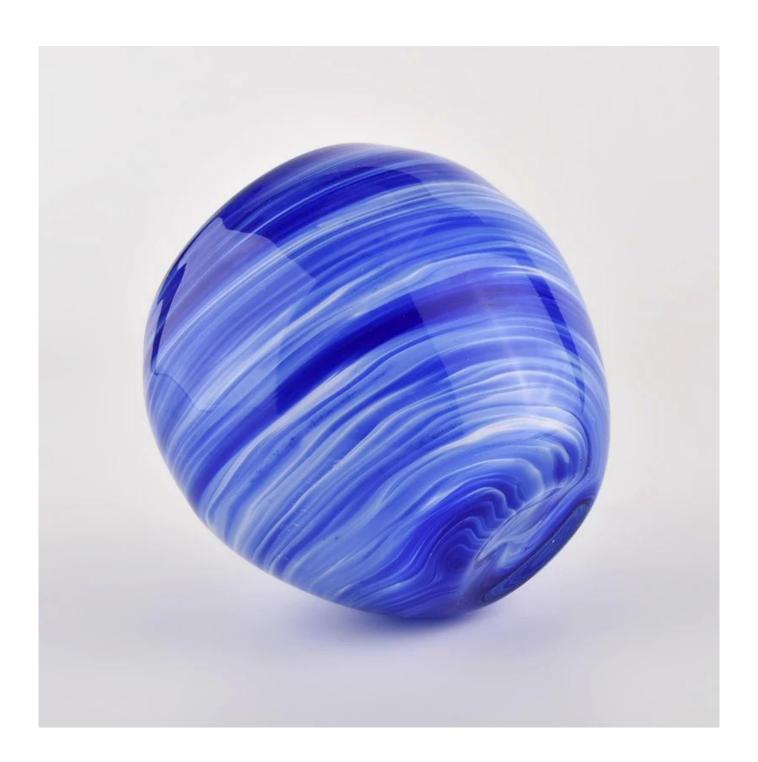

# **Sunny glassware** luxury blue and white 10oz glass candle holder for supplier

#### **Product Description**

| product<br>name  | Sunny glassware luxury blue and white 10oz glass candle holder for supplier                                 |
|------------------|-------------------------------------------------------------------------------------------------------------|
| Sample<br>time   | 1. 5 days if there is glass shape and size<br>2. 15 days, if you need new shapes and sizes glass            |
| Measure          | Item No.:SGLYP21072605 Top dia: 78mm Bottom dia: 40mm Max dia:102mm Height:90mm Weight:396g Capacity: 420ml |
| Packing          | Normal packing,Individual gift box, PVC box, window box, color box, white box, etc                          |
| Delivery<br>time | Within 35 days after the sample and order confirmed                                                         |