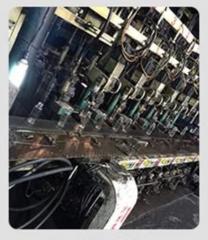

### **Process Crafts**

### **PROCESS CRAFTS**

1. Material Cutting

2. Moulding

3. Annealing

4. Annealing-Done

5. Inspection

6. Packing