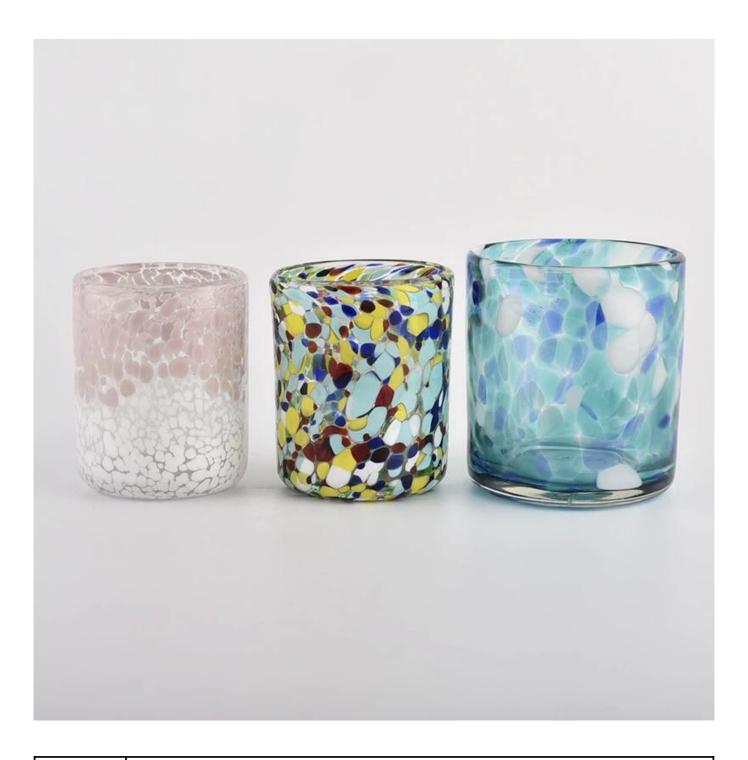

# **Sunny Glassware** Customed Pink Candle Jars Glass for Candle Making Cylinder

### **Product Description**

| product<br>name  | Sunny Glassware Customed Pink Candle Jars Glass for Candle Making Cylinder                       |  |  |  |  |
|------------------|--------------------------------------------------------------------------------------------------|--|--|--|--|
| Sample<br>time   | 1. 5 days if there is glass shape and size<br>2. 15 days, if you need new shapes and sizes glass |  |  |  |  |
| Measure          | Item No.:SGLYP21072601 Top dia: 77mm Bottom dia: 51mm Height:95mm Weight:277g Capacity: 296ml    |  |  |  |  |
| Packing          | Normal packing,Individual gift box, PVC box, window box, color box, white box, etc               |  |  |  |  |
| Delivery<br>time | Within 35 days after the sample and order confirmed                                              |  |  |  |  |