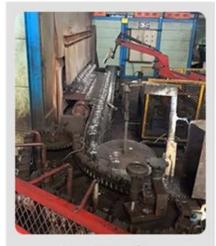

### **Process Crafts**

### **PROCESS CRAFTS**

1. Material Cutting

2. Moulding

3. Annealing

4. Annealing-Done

5. Inspection

6. Packing