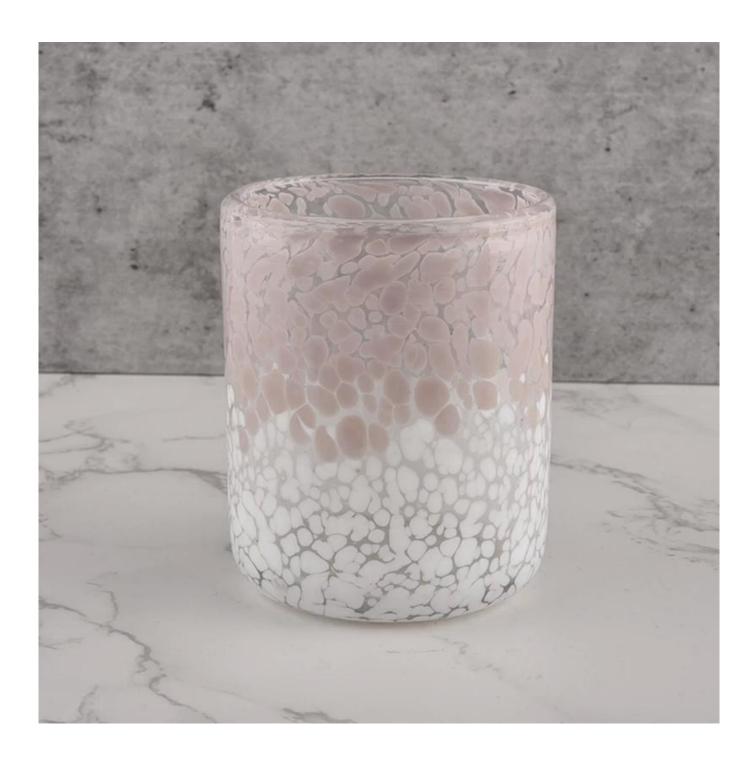

# **Sunny Glassware** Customed Pink Candle Jars Glass for Candle Making Cylinder

### **Product Description**

| product<br>name  | Sunny Glassware Customed Pink Candle Jars Glass for Candle Making Cylinder                       |  |  |  |  |
|------------------|--------------------------------------------------------------------------------------------------|--|--|--|--|
| Sample<br>time   | 1. 5 days if there is glass shape and size<br>2. 15 days, if you need new shapes and sizes glass |  |  |  |  |
| Measure          | Item No.:SGLYP21072601 Top dia: 77mm Bottom dia: 51mm Height:95mm Weight:277g Capacity: 296ml    |  |  |  |  |
| Packing          | Normal packing,Individual gift box, PVC box, window box, color box, white box, etc               |  |  |  |  |
| Delivery<br>time | Within 35 days after the sample and order confirmed                                              |  |  |  |  |