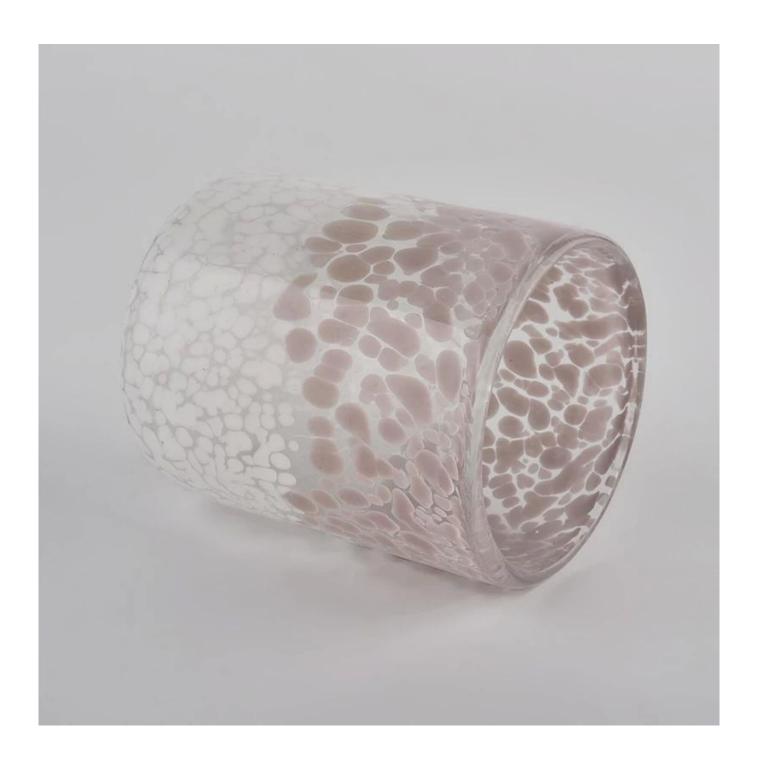

# **Sunny Glassware** Customed Pink Candle Jars Glass for Candle Making Cylinder

### **Product Description**

| product<br>name  | Sunny Glassware Customed Pink Candle Jars Glass for Candle Making Cylinder                       |  |  |  |  |
|------------------|--------------------------------------------------------------------------------------------------|--|--|--|--|
| Sample<br>time   | 1. 5 days if there is glass shape and size<br>2. 15 days, if you need new shapes and sizes glass |  |  |  |  |
| Measure          | Item No.:SGLYP21072601 Top dia: 77mm Bottom dia: 51mm Height:95mm Weight:277g Capacity: 296ml    |  |  |  |  |
| Packing          | Normal packing,Individual gift box, PVC box, window box, color box, white box, etc               |  |  |  |  |
| Delivery<br>time | Within 35 days after the sample and order confirmed                                              |  |  |  |  |