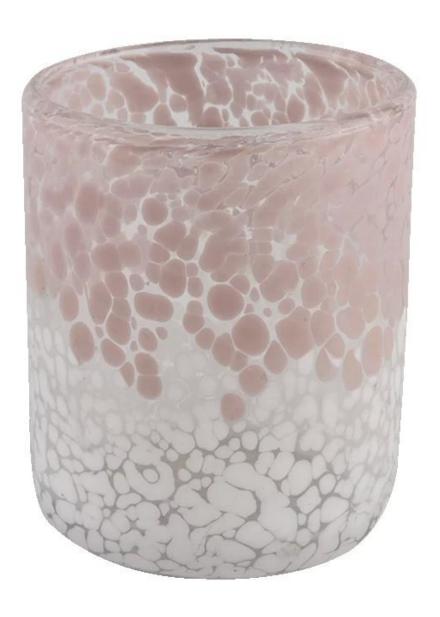

# **Sunny Glassware** Customed Pink Candle Jars Glass for Candle Making Cylinder

### **Product Description**

| product<br>name  | Sunny Glassware Customed Pink Candle Jars Glass for Candle Making Cylinder                       |  |  |  |  |
|------------------|--------------------------------------------------------------------------------------------------|--|--|--|--|
| Sample<br>time   | 1. 5 days if there is glass shape and size<br>2. 15 days, if you need new shapes and sizes glass |  |  |  |  |
| Measure          | Item No.:SGLYP21072601 Top dia: 77mm Bottom dia: 51mm Height:95mm Weight:277g Capacity: 296ml    |  |  |  |  |
| Packing          | Normal packing,Individual gift box, PVC box, window box, color box, white box, etc               |  |  |  |  |
| Delivery<br>time | Within 35 days after the sample and order confirmed                                              |  |  |  |  |