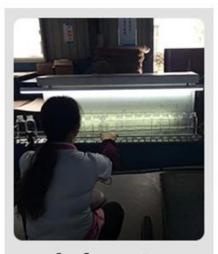

### **Factory**

### **Process Crafts**

### **PROCESS CRAFTS**

1. Material Cutting

2. Moulding

3. Annealing

4. Annealing-Done

5. Inspection

6. Packing