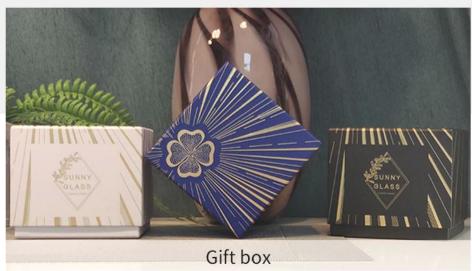

## PACKING

We have Normal packing, PVC box Window box,carton box,pallet Color box, White box,ect.

of course,we can customize Individual gift box for you.