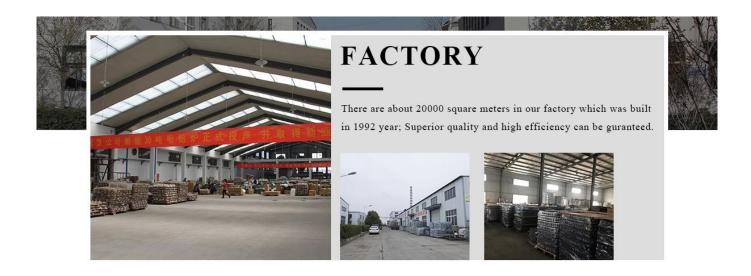

|  |  |
| Measure          | Item No.:SGLYP21072601 Top dia: 77mm Bottom dia: 51mm Height:95mm Weight:277g Capacity: 296ml    |  |  |  |  |
| Packing          | Normal packing,Individual gift box, PVC box, window box, color box, white box, etc               |  |  |  |  |
| Delivery<br>time | Within 35 days after the sample and order confirmed                                              |  |  |  |  |

| Payment<br>term   | 30% deposit by T/T in advance and the balance against the copy of B/L |
|-------------------|-----------------------------------------------------------------------|
| Shipment          | By sea,by air,by Express and your shipping agent is acceptable        |
| Usage<br>Occasion | Home decor,Wedding Decoration,Wedding Favors,Decoration enhancement,  |

### **Factory**



### **Process Crafts**

### **PROCESS CRAFTS**



1. Material Cutting



2. Moulding



3. Annealing



4. Annealing-Done



5. Inspection



6. Packing

### **Packaging & Shipping**

### **Different From The Peer**



Own professional shipping company(Shenzhen Sunny Worldwide logistics)



20+ years freight history and WCA members



## PACKING





We have Normal packing, PVC box Window box,carton box,pallet Color box, White box,ect.

of course,we can customize Individual gift box for you.



### Certifications

### **CERTIFICATES**



Sample room&Trade show



# SAMPLE ROOM







There are more than 5000 products in sample room of Sunny Glassware for your reference.

## **EXHIBITION**







**Favorable reception** 



### **FAQ**

#### 1) Can you combine many items assorted in one c