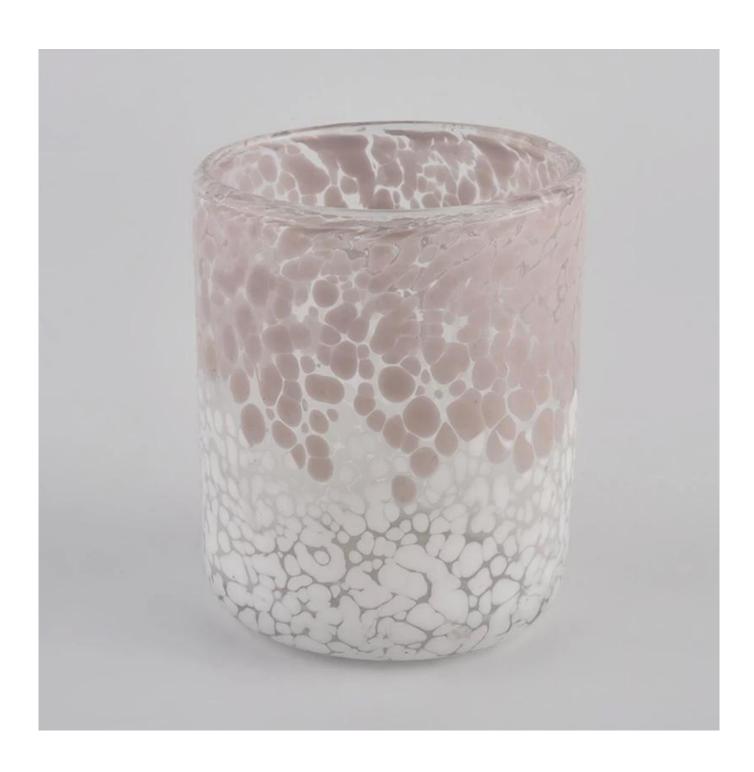

# **Sunny Glassware** Customed Pink Candle Jars Glass for Candle Making Cylinder

### **Product Description**

| product<br>name  | Sunny Glassware Customed Pink Candle Jars Glass for Candle Making Cylinder                       |  |  |  |  |
|------------------|--------------------------------------------------------------------------------------------------|--|--|--|--|
| Sample<br>time   | 1. 5 days if there is glass shape and size<br>2. 15 days, if you need new shapes and sizes glass |  |  |  |  |
| Measure          | Item No.:SGLYP21072601 Top dia: 77mm Bottom dia: 51mm Height:95mm Weight:277g Capacity: 296ml    |  |  |  |  |
| Packing          | Normal packing,Individual gift box, PVC box, window box, color box, white box, etc               |  |  |  |  |
| Delivery<br>time | Within 35 days after the sample and order confirmed                                              |  |  |  |  |