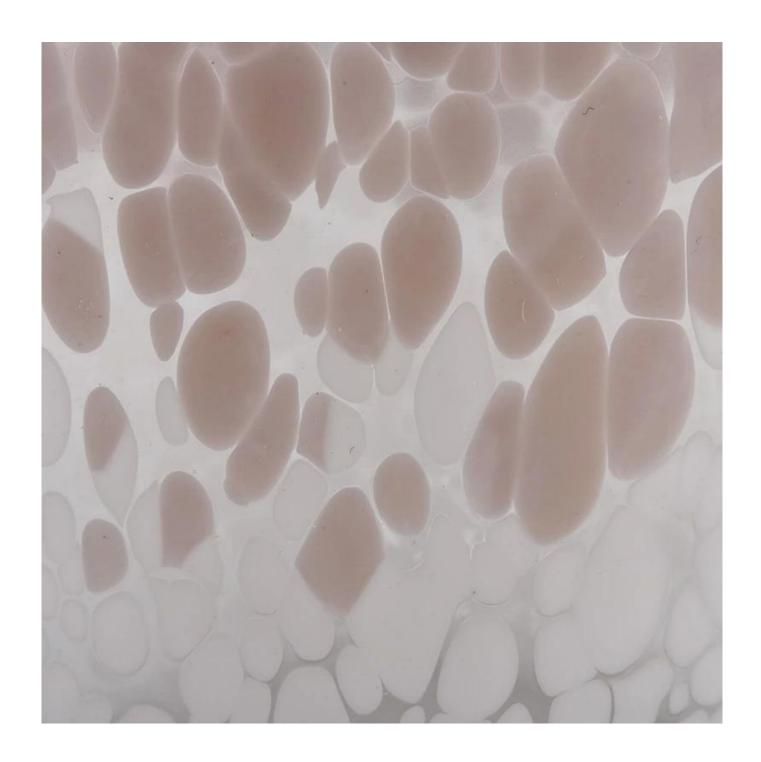

# **Sunny Glassware** Customed Pink Candle Jars Glass for Candle Making Cylinder

### **Product Description**

| product<br>name  | Sunny Glassware Customed Pink Candle Jars Glass for Candle Making Cylinder                       |  |  |  |  |
|------------------|--------------------------------------------------------------------------------------------------|--|--|--|--|
| Sample<br>time   | 1. 5 days if there is glass shape and size<br>2. 15 days, if you need new shapes and sizes glass |  |  |  |  |
| Measure          | Item No.:SGLYP21072601 Top dia: 77mm Bottom dia: 51mm Height:95mm Weight:277g Capacity: 296ml    |  |  |  |  |
| Packing          | Normal packing,Individual gift box, PVC box, window box, color box, white box, etc               |  |  |  |  |
| Delivery<br>time | Within 35 days after the sample and order confirmed                                              |  |  |  |  |