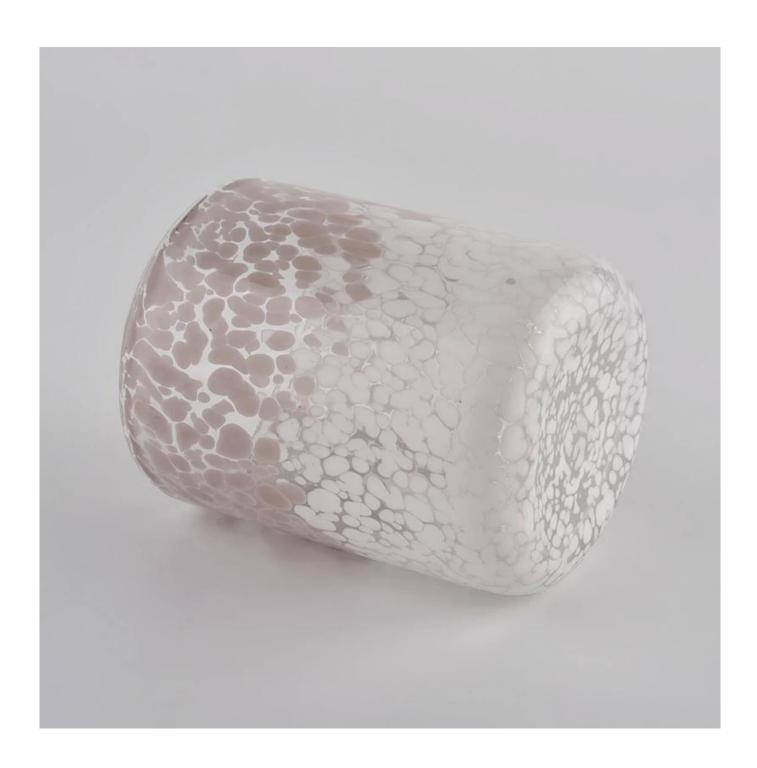

# **Sunny Glassware** Customed Pink Candle Jars Glass for Candle Making Cylinder

### **Product Description**

| product<br>name  | Sunny Glassware Customed Pink Candle Jars Glass for Candle Making Cylinder                       |  |  |  |  |
|------------------|--------------------------------------------------------------------------------------------------|--|--|--|--|
| Sample<br>time   | 1. 5 days if there is glass shape and size<br>2. 15 days, if you need new shapes and sizes glass |  |  |  |  |
| Measure          | Item No.:SGLYP21072601 Top dia: 77mm Bottom dia: 51mm Height:95mm Weight:277g Capacity: 296ml    |  |  |  |  |
| Packing          | Normal packing,Individual gift box, PVC box, window box, color box, white box, etc               |  |  |  |  |
| Delivery<br>time | Within 35 days after the sample and order confirmed                                              |  |  |  |  |