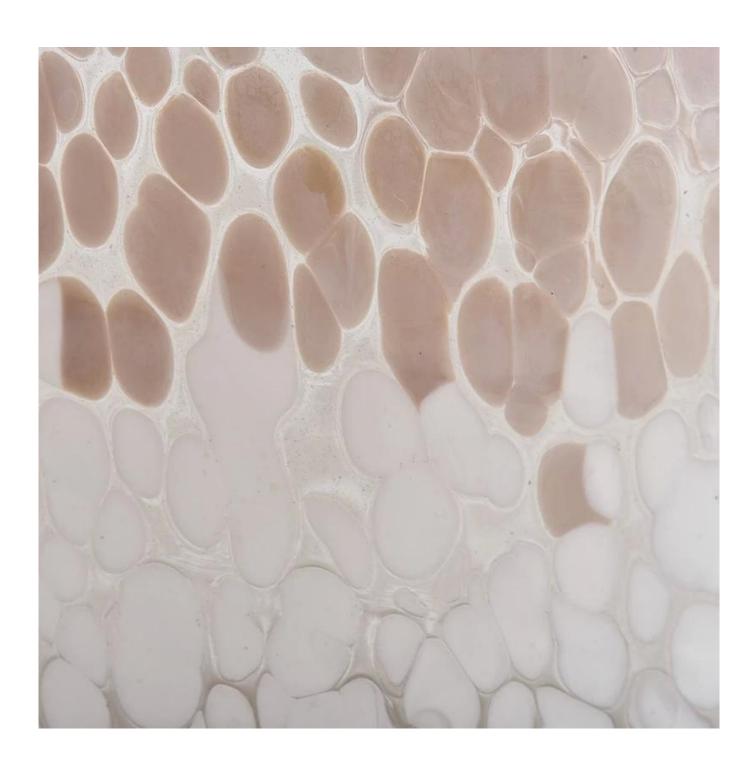

# <u>Sunny Glassware</u> color mixed speckled cylindrical glass container luxury candle jars wholesale

### **Product Description**

| product<br>name | Sunny Glassware color mixed speckled cylindrical glass container luxury candle jars wholesale    |  |  |  |  |  |
|-----------------|--------------------------------------------------------------------------------------------------|--|--|--|--|--|
| Sample<br>time  | 1. 5 days if there is glass shape and size 2. 15 days, if you need new shapes and sizes glass    |  |  |  |  |  |
| Measure         | Item No.:SGLYP21072602 Top dia: 123mm Bottom dia: 80mm Height:153mm Weight:653g Capacity: 1400ml |  |  |  |  |  |
| Packing         | Normal packing, Individual gift box, PVC box, window box, color box, white box, etc              |  |  |  |  |  |