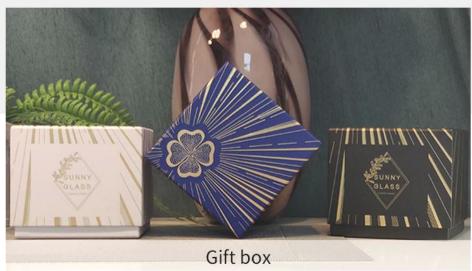

# PACKING

We have Normal packing, PVC box Window box,carton box,pallet Color box, White box,ect.

of course,we can customize Individual gift box for you.