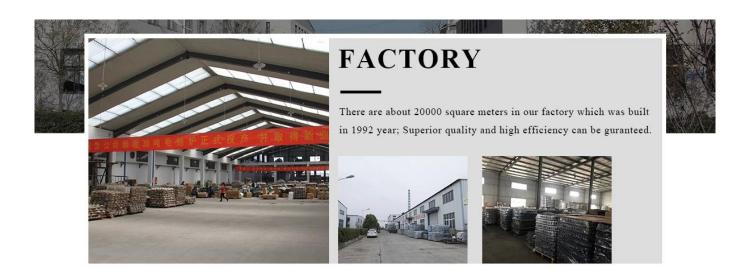

d sizes glass    |  |  |  |  |  |
| Measure         | Item No.:SGLYP21072602 Top dia: 123mm Bottom dia: 80mm Height:153mm Weight:653g Capacity: 1400ml |  |  |  |  |  |
| Packing         | Normal packing, Individual gift box, PVC box, window box, color box, white box, etc              |  |  |  |  |  |

| Delivery<br>time  | Within 35 days after the sample and order confirmed                     |
|-------------------|-------------------------------------------------------------------------|
| Payment<br>term   | 30% deposit by T/T in advance and the balance against the copy of B/L   |
| Shipment          | By sea,by air,by Express and your shipping agent is acceptable          |
| Usage<br>Occasion | Home decor, Wedding Decoration, Wedding Favors, Decoration enhancement, |

## **Factory**



### **Process Crafts**

# **PROCESS CRAFTS**



1. Material Cutting



2. Moulding



3. Annealing



4. Annealing-Done



5. Inspection



6. Packing

### **Packaging & Shipping**

# **Different From The Peer**



Own professional shipping company(Shenzhen Sunny Worldwide logistics)



20+ years freight history and WCA members



# PACKING





We have Normal packing, PVC box Window box,carton box,pallet Color box, White box,ect.

of course,we can customize Individual gift box for you.



### Certifications

# **CERTIFICATES**



Sample room&Trade show



# SAMPLE ROOM







There are more than 5000 products in sample room of Sunny Glassware for your reference.

# **EXHIBITION**







**Favorable reception** 



### **FAQ**

#### 1) Can you combine many items assorted in one container