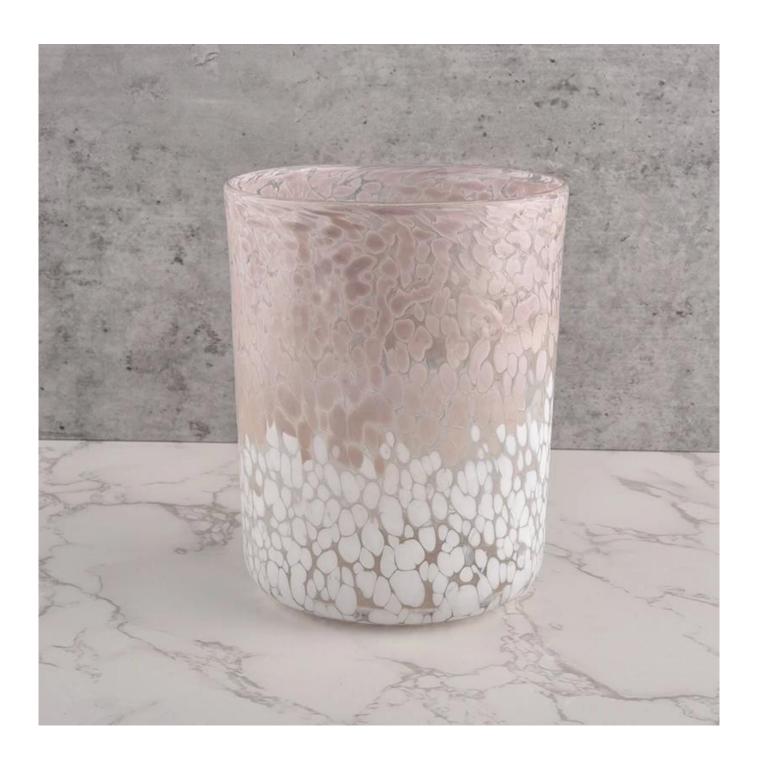

# <u>Sunny Glassware</u> color mixed speckled cylindrical glass container luxury candle jars wholesale

### **Product Description**

| product<br>name | Sunny Glassware color mixed speckled cylindrical glass container luxury candle jars wholesale    |  |  |  |  |  |
|-----------------|--------------------------------------------------------------------------------------------------|--|--|--|--|--|
| Sample<br>time  | 1. 5 days if there is glass shape and size 2. 15 days, if you need new shapes and sizes glass    |  |  |  |  |  |
| Measure         | Item No.:SGLYP21072602 Top dia: 123mm Bottom dia: 80mm Height:153mm Weight:653g Capacity: 1400ml |  |  |  |  |  |
| Packing         | Normal packing, Individual gift box, PVC box, window box, color box, white box, etc              |  |  |  |  |  |