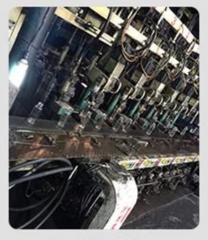

### **Process Crafts**

# **PROCESS CRAFTS**

1. Material Cutting

2. Moulding

3. Annealing

4. Annealing-Done

5. Inspection

6. Packing