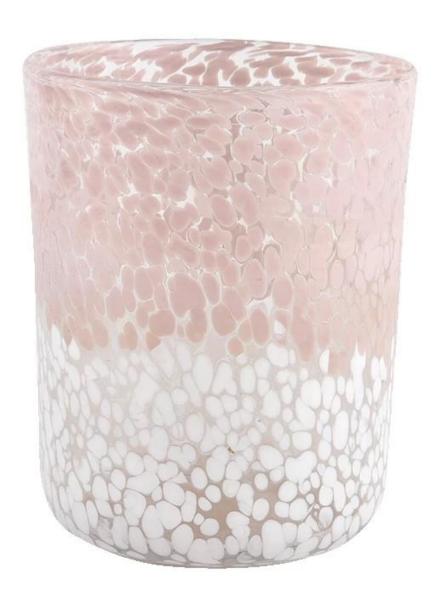

# <u>Sunny Glassware</u> color mixed speckled cylindrical glass container luxury candle jars wholesale

### **Product Description**

| product<br>name | Sunny Glassware color mixed speckled cylindrical glass container luxury candle jars wholesale    |  |  |  |  |  |
|-----------------|--------------------------------------------------------------------------------------------------|--|--|--|--|--|
| Sample<br>time  | 1. 5 days if there is glass shape and size 2. 15 days, if you need new shapes and sizes glass    |  |  |  |  |  |
| Measure         | Item No.:SGLYP21072602 Top dia: 123mm Bottom dia: 80mm Height:153mm Weight:653g Capacity: 1400ml |  |  |  |  |  |
| Packing         | Normal packing, Individual gift box, PVC box, window box, color box, white box, etc              |  |  |  |  |  |