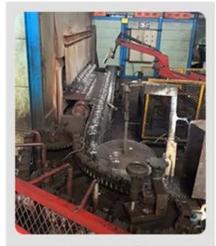

### **Process Crafts**

# **PROCESS CRAFTS**

1. Material Cutting

2. Moulding

3. Annealing

4. Annealing-Done

5. Inspection

6. Packing