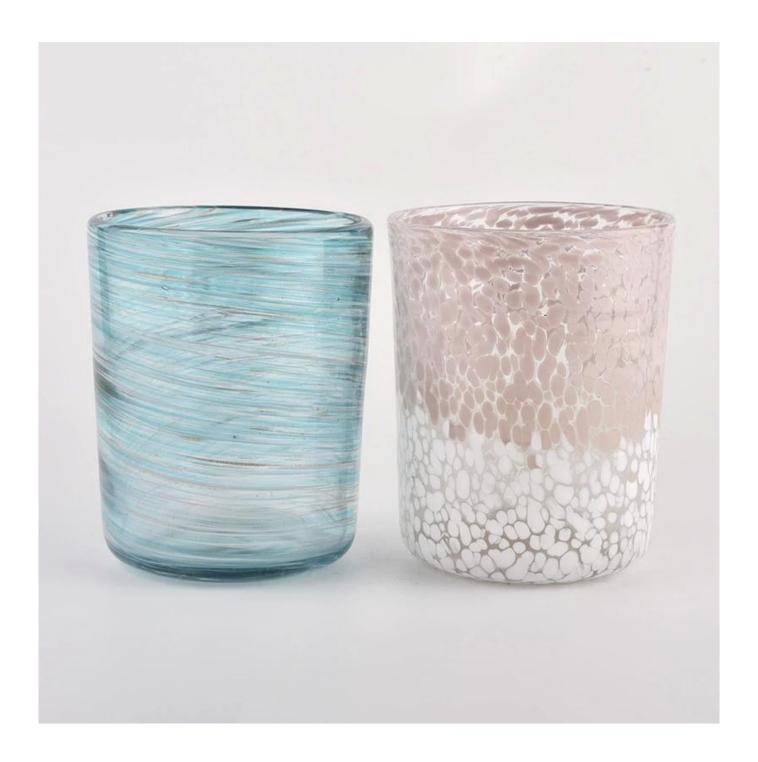

# <u>Sunny Glassware</u> color mixed speckled cylindrical glass container luxury candle jars wholesale

### **Product Description**

| product<br>name | Sunny Glassware color mixed speckled cylindrical glass container luxury candle jars wholesale    |  |  |  |  |  |
|-----------------|--------------------------------------------------------------------------------------------------|--|--|--|--|--|
| Sample<br>time  | 1. 5 days if there is glass shape and size 2. 15 days, if you need new shapes and sizes glass    |  |  |  |  |  |
| Measure         | Item No.:SGLYP21072602 Top dia: 123mm Bottom dia: 80mm Height:153mm Weight:653g Capacity: 1400ml |  |  |  |  |  |
| Packing         | Normal packing, Individual gift box, PVC box, window box, color box, white box, etc              |  |  |  |  |  |