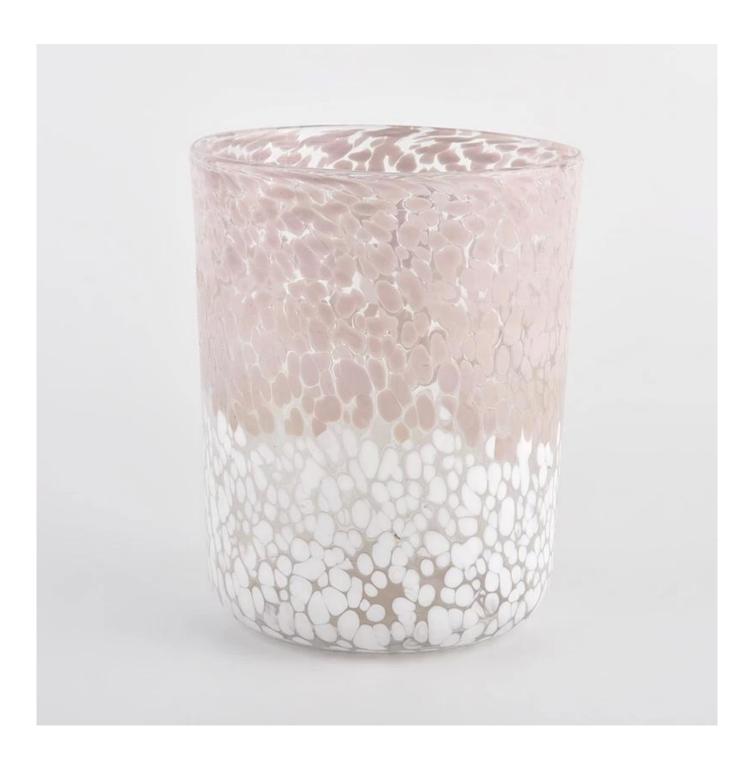

# <u>Sunny Glassware</u> color mixed speckled cylindrical glass container luxury candle jars wholesale

### **Product Description**

| product<br>name | Sunny Glassware color mixed speckled cylindrical glass container luxury candle jars wholesale    |  |  |  |  |  |
|-----------------|--------------------------------------------------------------------------------------------------|--|--|--|--|--|
| Sample<br>time  | 1. 5 days if there is glass shape and size 2. 15 days, if you need new shapes and sizes glass    |  |  |  |  |  |
| Measure         | Item No.:SGLYP21072602 Top dia: 123mm Bottom dia: 80mm Height:153mm Weight:653g Capacity: 1400ml |  |  |  |  |  |
| Packing         | Normal packing, Individual gift box, PVC box, window box, color box, white box, etc              |  |  |  |  |  |