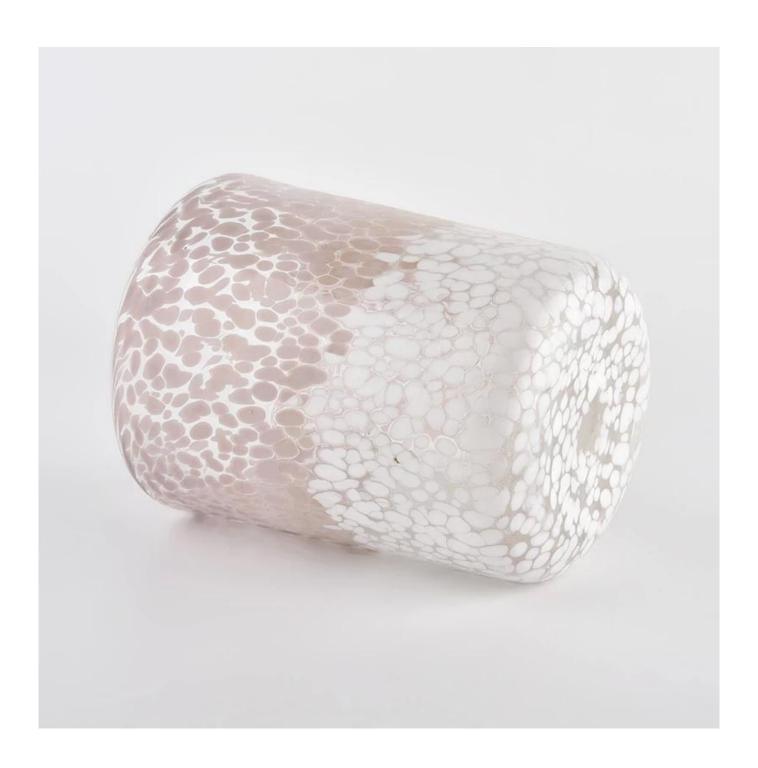

# <u>Sunny Glassware</u> color mixed speckled cylindrical glass container luxury candle jars wholesale

### **Product Description**

| product<br>name | Sunny Glassware color mixed speckled cylindrical glass container luxury candle jars wholesale    |  |  |  |  |  |
|-----------------|--------------------------------------------------------------------------------------------------|--|--|--|--|--|
| Sample<br>time  | 1. 5 days if there is glass shape and size 2. 15 days, if you need new shapes and sizes glass    |  |  |  |  |  |
| Measure         | Item No.:SGLYP21072602 Top dia: 123mm Bottom dia: 80mm Height:153mm Weight:653g Capacity: 1400ml |  |  |  |  |  |
| Packing         | Normal packing, Individual gift box, PVC box, window box, color box, white box, etc              |  |  |  |  |  |