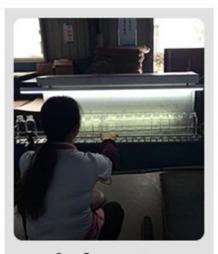

### **Process Crafts**

# **PROCESS CRAFTS**

1. Material Cutting

2. Moulding

3. Annealing

4. Annealing-Done

5. Inspection

6. Packing