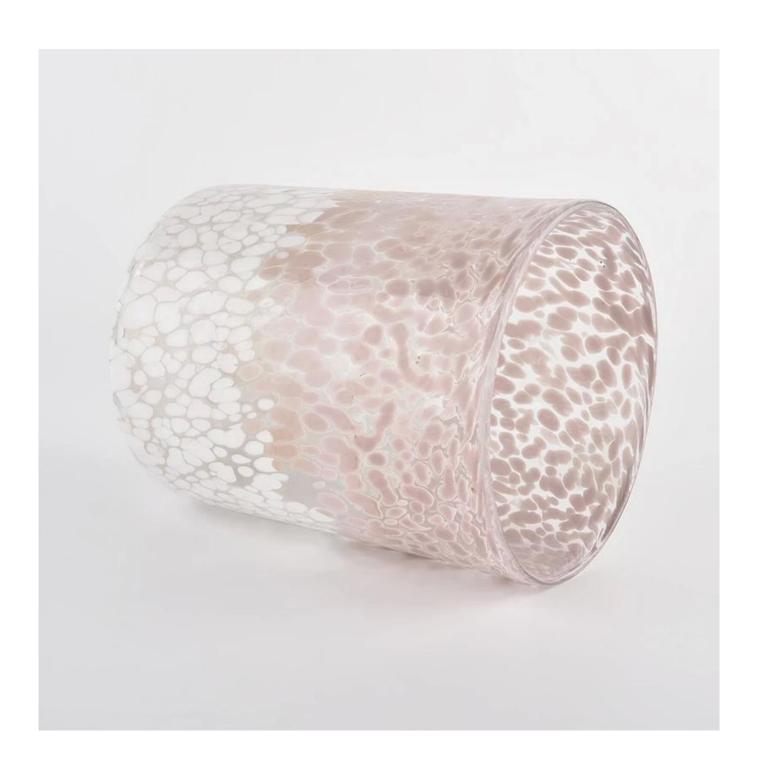

# <u>Sunny Glassware</u> color mixed speckled cylindrical glass container luxury candle jars wholesale

### **Product Description**

| product<br>name | Sunny Glassware color mixed speckled cylindrical glass container luxury candle jars wholesale    |  |  |  |  |  |
|-----------------|--------------------------------------------------------------------------------------------------|--|--|--|--|--|
| Sample<br>time  | 1. 5 days if there is glass shape and size 2. 15 days, if you need new shapes and sizes glass    |  |  |  |  |  |
| Measure         | Item No.:SGLYP21072602 Top dia: 123mm Bottom dia: 80mm Height:153mm Weight:653g Capacity: 1400ml |  |  |  |  |  |
| Packing         | Normal packing, Individual gift box, PVC box, window box, color box, white box, etc              |  |  |  |  |  |