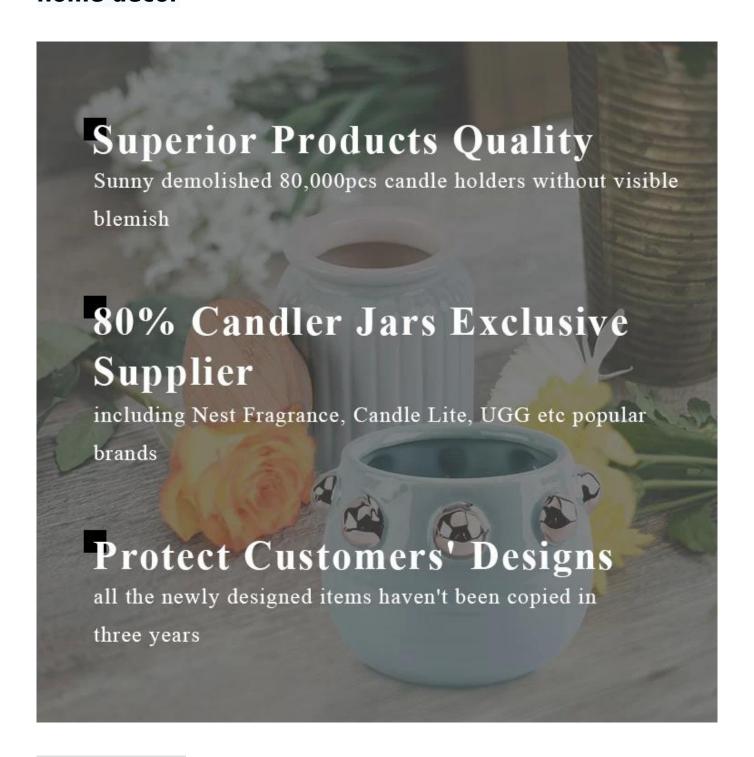

## **Product Description**

This **ceramic candle jar** is designed by our professional designers team. It is made from deep processing and kept good quality. It is suitable for home, wedding, party decorations and so on.

| product name   | simple nordic style cement concrete candle holder for home decor                        |
|----------------|-----------------------------------------------------------------------------------------|
| Sample time    | 5 days if at exist shaped and size of glass     days if need new shape or size of glass |
| Measure(mm)    | Top dia: 84mm Bottom dia:83 mm Height: 72mm Weight: 263g Capacity: 266ml                |
| Packing        | Normal packing, Individual gift box, PVC box, window box, color box, white box, etc     |
| Delivery time  | Within 35 days after the sample and order confirmed                                     |
| Payment term   | 30% deposit by T/T in advance and the balance against the copy of B/L                   |
| Shipment       | By sea,by air,by Express and your shipping agent is acceptable                          |
| Usage Occasion | Home decor, Wedding Decoration, Wedding Favors, Decoration enhancement,                 |