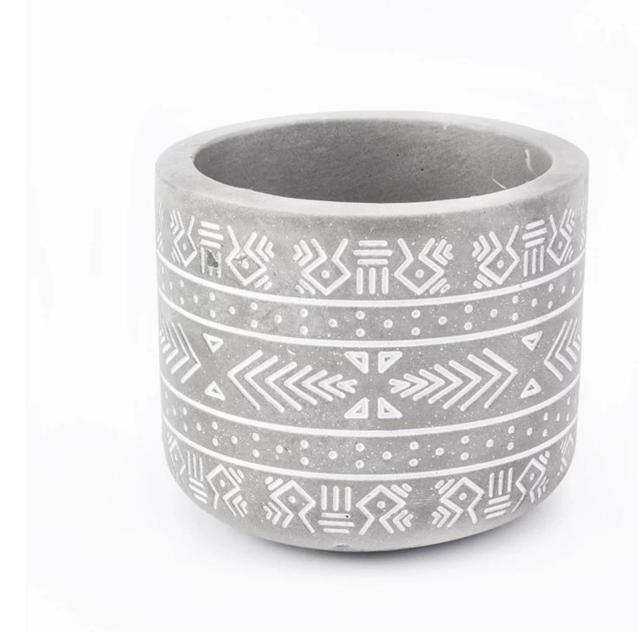

| product name   | simple nordic style cement concrete candle holder for home decor                        |
|----------------|-----------------------------------------------------------------------------------------|
| Sample time    | 5 days if at exist shaped and size of glass     days if need new shape or size of glass |
| Measure(mm)    | Top dia: 84mm Bottom dia:83 mm Height: 72mm Weight: 263g Capacity: 266ml                |
| Packing        | Normal packing, Individual gift box, PVC box, window box, color box, white box, etc     |
| Delivery time  | Within 35 days after the sample and order confirmed                                     |
| Payment term   | 30% deposit by T/T in advance and the balance against the copy of B/L                   |
| Shipment       | By sea,by air,by Express and your shipping agent is acceptable                          |
| Usage Occasion | Home decor, Wedding Decoration, Wedding Favors, Decoration enhancement,                 |