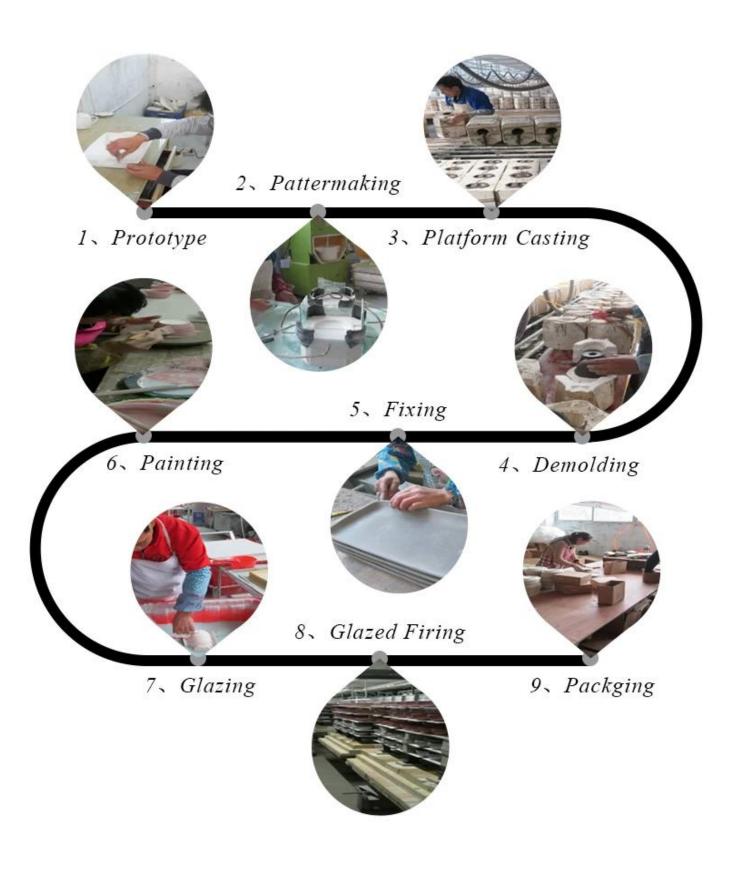

-----|
| Sample time    | 5 days if at exist shaped and size of glass     days if need new shape or size of glass |
| Measure(mm)    | Top dia: 84mm Bottom dia:83 mm Height: 72mm Weight: 263g Capacity: 266ml                |
| Packing        | Normal packing, Individual gift box, PVC box, window box, color box, white box, etc     |
| Delivery time  | Within 35 days after the sample and order confirmed                                     |
| Payment term   | 30% deposit by T/T in advance and the balance against the copy of B/L                   |
| Shipment       | By sea,by air,by Express and your shipping agent is acceptable                          |
| Usage Occasion | Home decor, Wedding Decoration, Wedding Favors, Decoration enhancement,                 |









# **Process Craft**



## **Packaging & Shipping**

We also have **our own professional and international logistic company** for your service.

We are your best choice without any concern.

# TPACKAGING&SHIPPING\_







# Exhibition

Sunny Glassware have taken part in various exhibitions since 2002 year, like Shanghai, London, Hongkong show.

We win customers'trust and recognition which improve our brand reputation.



There are more than 5000 products in Shenzhen sample room of Sunny Glassware for your reference.

Our products are famous for all around the world and of superior quality. We trust firmly that it is too hard to find another suppliers like us in China. Welcom to Shenzhen office!

# <sup>⊤</sup>SAMPLE ROOM<sub>↓</sub>







# CERTIFICATIONS\_



# **Sunny Story**

Someone ask me, why <u>Sunny Gl