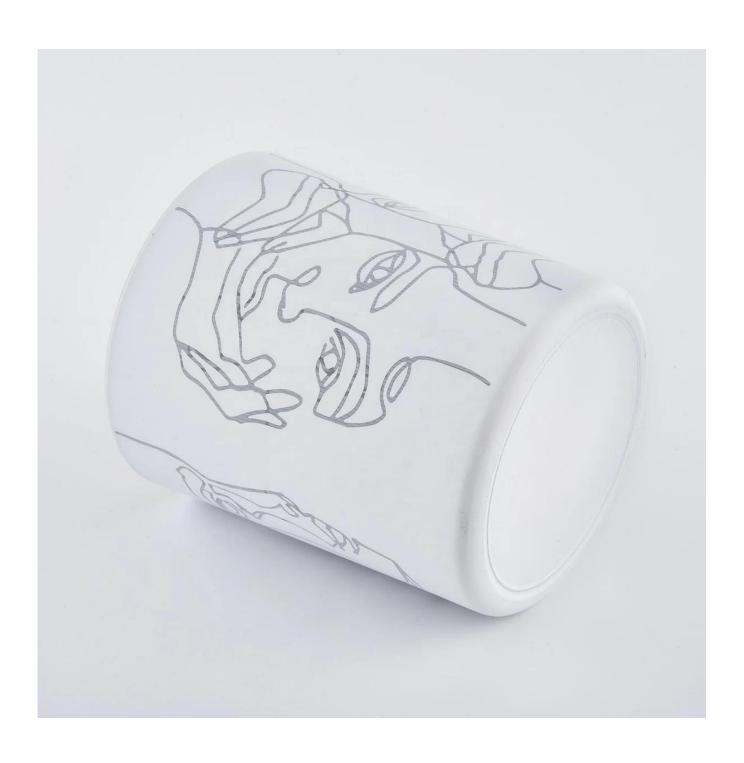

# scented candle vessels clear glass matte white candle vessels

#### **Product Description**

The **luxury glass candle holder is** designed by our professional designers team. It is made from deep processing and kept good quality. It is suitable for home, wedding, party decorations and so on.

| product name   | scented candle vessels clear glass matte white candle vessels                                                          |
|----------------|------------------------------------------------------------------------------------------------------------------------|
| Sample time    | <ul><li>1. 5 days if at exist shaped and size of glass</li><li>2. 15 days if need new shape or size of glass</li></ul> |
| Measure(mm)    | SG88100  Top dia.: 88mm Bottom dia.: 80mm Height: 100mm Capacity: 400ml Weight: 325g                                   |
| Packing        | Normal packing,Individual gift box, PVC box, window box, color box, white box, etc                                     |
| Delivery time  | Within 35 days after the sample and order confirmed                                                                    |
| Payment term   | 30% deposit by T/T in advance and the balance against the copy of B/L                                                  |
| Shipment       | By sea,by air,by Express and your shipping agent is acceptable                                                         |
| Usage Occasion | Home decor, Wedding Decoration, Wedding Favors, Decoration enhancement,                                                |