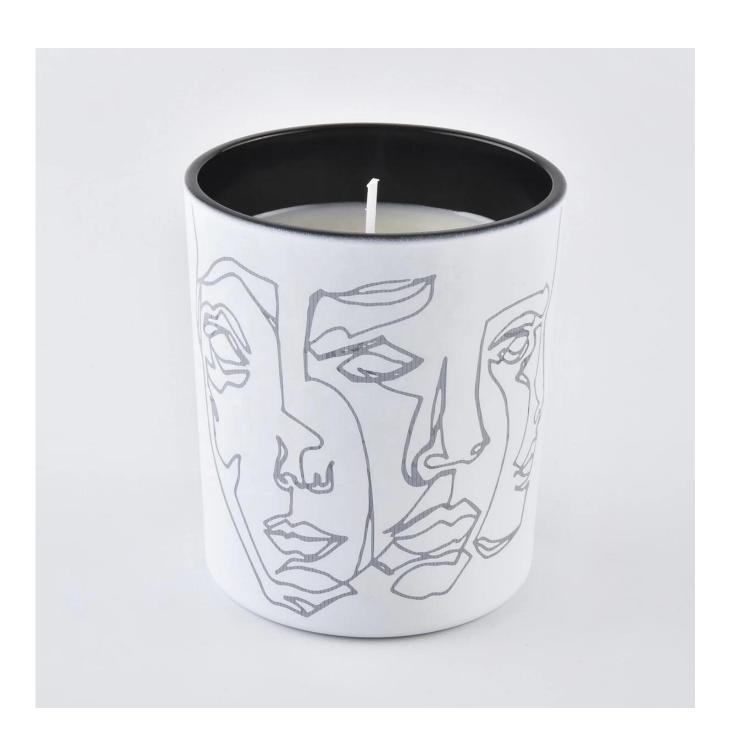

# scented candle vessels clear glass matte white candle vessels

#### **Product Description**

The **luxury glass candle holder is** designed by our professional designers team. It is made from deep processing and kept good quality. It is suitable for home, wedding, party decorations and so on.

| product name   | scented candle vessels clear glass matte white candle vessels                                                          |
|----------------|------------------------------------------------------------------------------------------------------------------------|
| Sample time    | <ul><li>1. 5 days if at exist shaped and size of glass</li><li>2. 15 days if need new shape or size of glass</li></ul> |
| Measure(mm)    | SG88100  Top dia.: 88mm Bottom dia.: 80mm Height: 100mm Capacity: 400ml Weight: 325g                                   |
| Packing        | Normal packing,Individual gift box, PVC box, window box, color box, white box, etc                                     |
| Delivery time  | Within 35 days after the sample and order confirmed                                                                    |
| Payment term   | 30% deposit by T/T in advance and the balance against the copy of B/L                                                  |
| Shipment       | By sea,by air,by Express and your shipping agent is acceptable                                                         |
| Usage Occasion | Home decor, Wedding Decoration, Wedding Favors, Decoration enhancement,                                                |