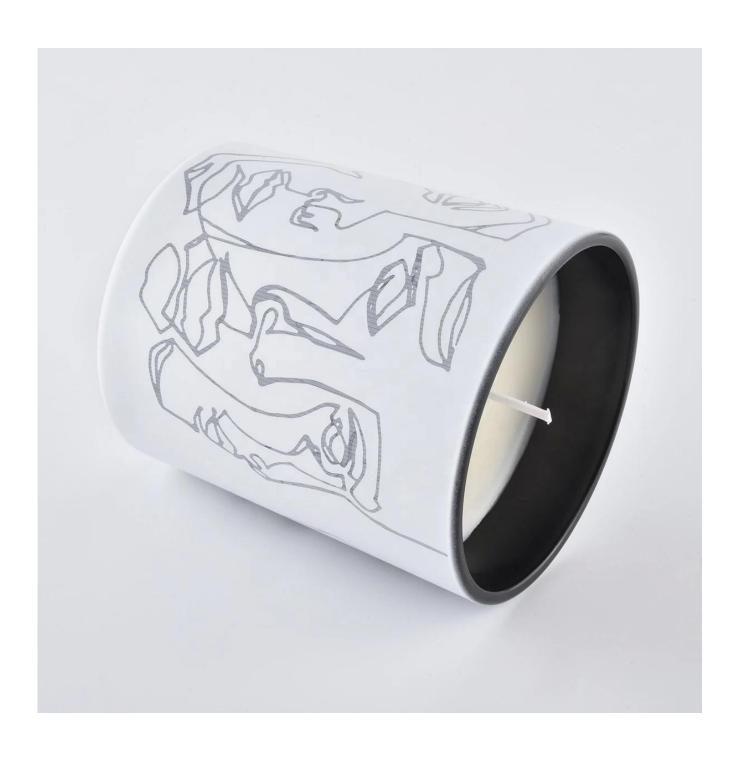

# scented candle vessels clear glass matte white candle vessels

#### **Product Description**

The **luxury glass candle holder is** designed by our professional designers team. It is made from deep processing and kept good quality. It is suitable for home, wedding, party decorations and so on.

| product name   | scented candle vessels clear glass matte white candle vessels                                                          |
|----------------|------------------------------------------------------------------------------------------------------------------------|
| Sample time    | <ul><li>1. 5 days if at exist shaped and size of glass</li><li>2. 15 days if need new shape or size of glass</li></ul> |
| Measure(mm)    | SG88100  Top dia.: 88mm Bottom dia.: 80mm Height: 100mm Capacity: 400ml Weight: 325g                                   |
| Packing        | Normal packing,Individual gift box, PVC box, window box, color box, white box, etc                                     |
| Delivery time  | Within 35 days after the sample and order confirmed                                                                    |
| Payment term   | 30% deposit by T/T in advance and the balance against the copy of B/L                                                  |
| Shipment       | By sea,by air,by Express and your shipping agent is acceptable                                                         |
| Usage Occasion | Home decor, Wedding Decoration, Wedding Favors, Decoration enhancement,                                                |