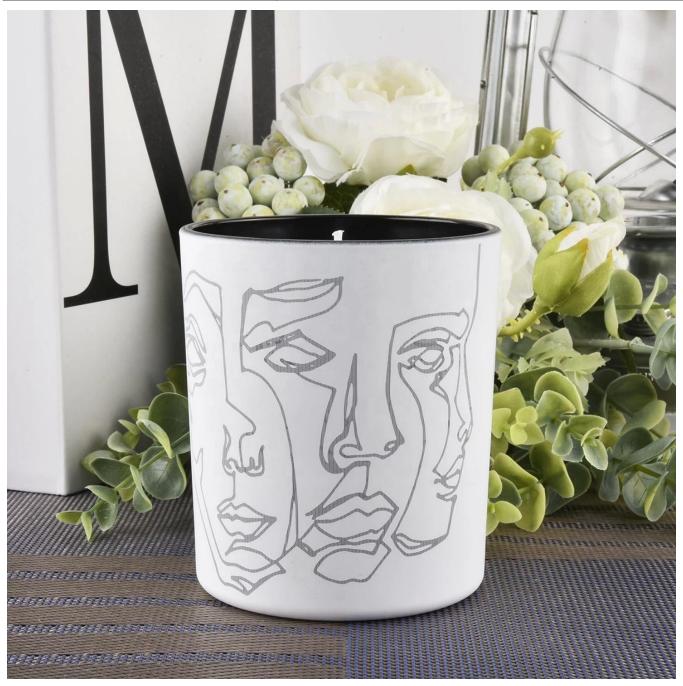

# scented candle vessels clear glass matte white candle vessels

#### **Product Description**

The **luxury glass candle holder is** designed by our professional designers team. It is made from deep processing and kept good quality. It is suitable for home, wedding, party decorations and so on.

| product name   | scented candle vessels clear glass matte white candle vessels                                                          |
|----------------|------------------------------------------------------------------------------------------------------------------------|
| Sample time    | <ul><li>1. 5 days if at exist shaped and size of glass</li><li>2. 15 days if need new shape or size of glass</li></ul> |
| Measure(mm)    | SG88100  Top dia.: 88mm Bottom dia.: 80mm Height: 100mm Capacity: 400ml Weight: 325g                                   |
| Packing        | Normal packing,Individual gift box, PVC box, window box, color box, white box, etc                                     |
| Delivery time  | Within 35 days after the sample and order confirmed                                                                    |
| Payment term   | 30% deposit by T/T in advance and the balance against the copy of B/L                                                  |
| Shipment       | By sea,by air,by Express and your shipping agent is acceptable                                                         |
| Usage Occasion | Home decor, Wedding Decoration, Wedding Favors, Decoration enhancement,                                                |