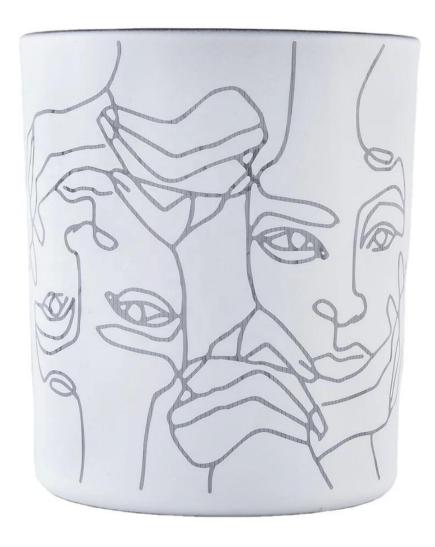

# scented candle vessels clear glass matte white candle vessels

#### **Product Description**

The **luxury glass candle holder is** designed by our professional designers team. It is made from deep processing and kept good quality. It is suitable for home, wedding, party decorations and so on.

| product name   | scented candle vessels clear glass matte white candle vessels                                                          |
|----------------|------------------------------------------------------------------------------------------------------------------------|
| Sample time    | <ul><li>1. 5 days if at exist shaped and size of glass</li><li>2. 15 days if need new shape or size of glass</li></ul> |
| Measure(mm)    | SG88100  Top dia.: 88mm Bottom dia.: 80mm Height: 100mm Capacity: 400ml Weight: 325g                                   |
| Packing        | Normal packing,Individual gift box, PVC box, window box, color box, white box, etc                                     |
| Delivery time  | Within 35 days after the sample and order confirmed                                                                    |
| Payment term   | 30% deposit by T/T in advance and the balance against the copy of B/L                                                  |
| Shipment       | By sea,by air,by Express and your shipping agent is acceptable                                                         |
| Usage Occasion | Home decor, Wedding Decoration, Wedding Favors, Decoration enhancement,                                                |