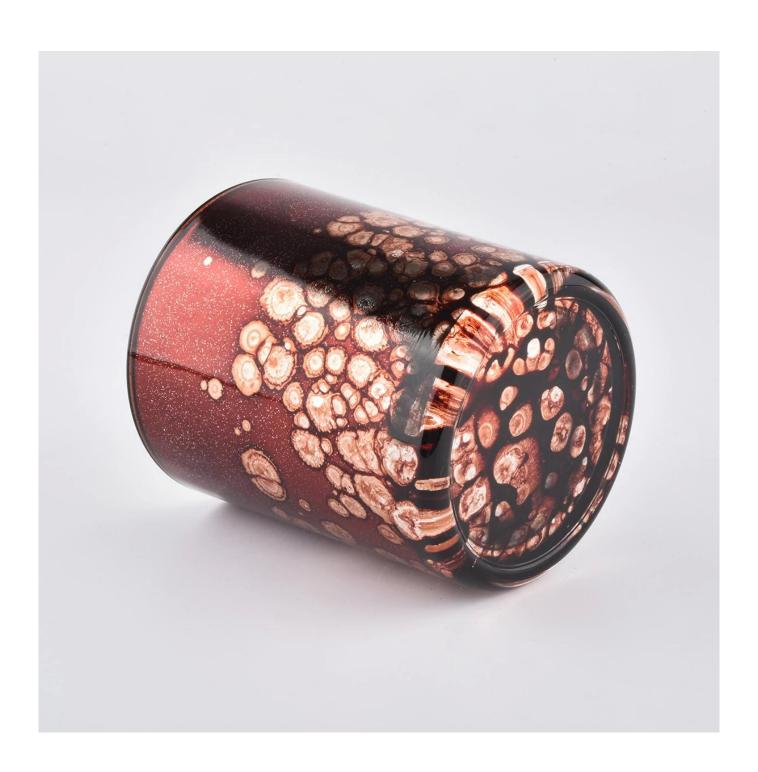

# red electroplated bubble glass luxury candle containers with lid

#### **Product Description**

The **luxury glass candle holder is** designed by our professional designers team. It is made from deep processing and kept good quality. It is suitable for home, wedding, party decorations and so on.

| product name   | red electroplated bubble glass luxury candle containers with lid                             |
|----------------|----------------------------------------------------------------------------------------------|
| Sample time    | 5 days if at exist shaped and size of glass     1. 5 days if need new shape or size of glass |
| Measure(mm)    | SG88100  Top dia.: 88mm  Bottom dia.: 80mm  Height: 100mm  Capacity: 400ml  Weight: 325g     |
| Packing        | Normal packing,Individual gift box, PVC box, window box, color box, white box, etc           |
| Delivery time  | Within 35 days after the sample and order confirmed                                          |
| Payment term   | 30% deposit by T/T in advance and the balance against the copy of B/L                        |
| Shipment       | By sea,by air,by Express and your shipping agent is acceptable                               |
| Usage Occasion | Home decor, Wedding Decoration, Wedding Favors, Decoration enhancement,                      |