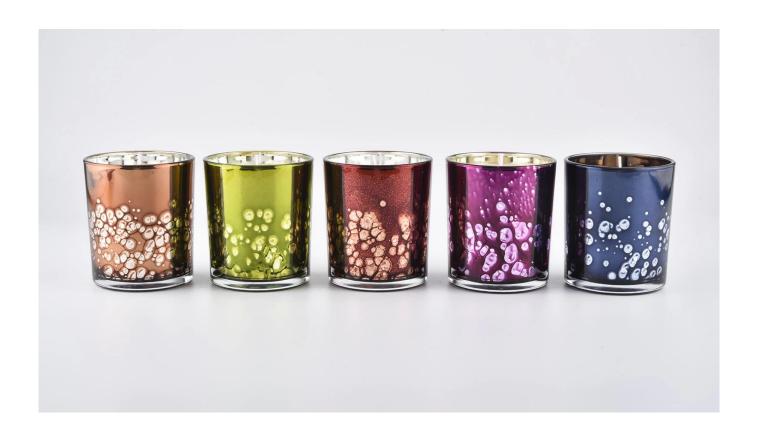

# red electroplated bubble glass luxury candle containers with lid

#### **Product Description**

The **luxury glass candle holder is** designed by our professional designers team. It is made from deep processing and kept good quality. It is suitable for home, wedding, party decorations and so on.

| product name   | red electroplated bubble glass luxury candle containers with lid                             |
|----------------|----------------------------------------------------------------------------------------------|
| Sample time    | 5 days if at exist shaped and size of glass     1. 5 days if need new shape or size of glass |
| Measure(mm)    | SG88100  Top dia.: 88mm  Bottom dia.: 80mm  Height: 100mm  Capacity: 400ml  Weight: 325g     |
| Packing        | Normal packing,Individual gift box, PVC box, window box, color box, white box, etc           |
| Delivery time  | Within 35 days after the sample and order confirmed                                          |
| Payment term   | 30% deposit by T/T in advance and the balance against the copy of B/L                        |
| Shipment       | By sea,by air,by Express and your shipping agent is acceptable                               |
| Usage Occasion | Home decor, Wedding Decoration, Wedding Favors, Decoration enhancement,                      |