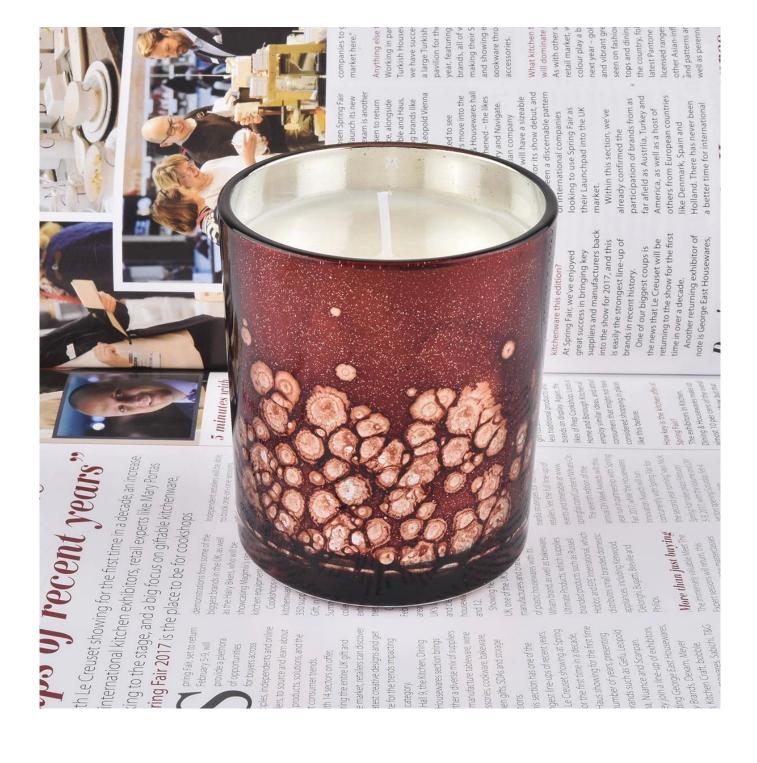

# red electroplated bubble glass luxury candle containers with lid

#### **Product Description**

The **luxury glass candle holder is** designed by our professional designers team. It is made from deep processing and kept good quality. It is suitable for home, wedding, party decorations and so on.