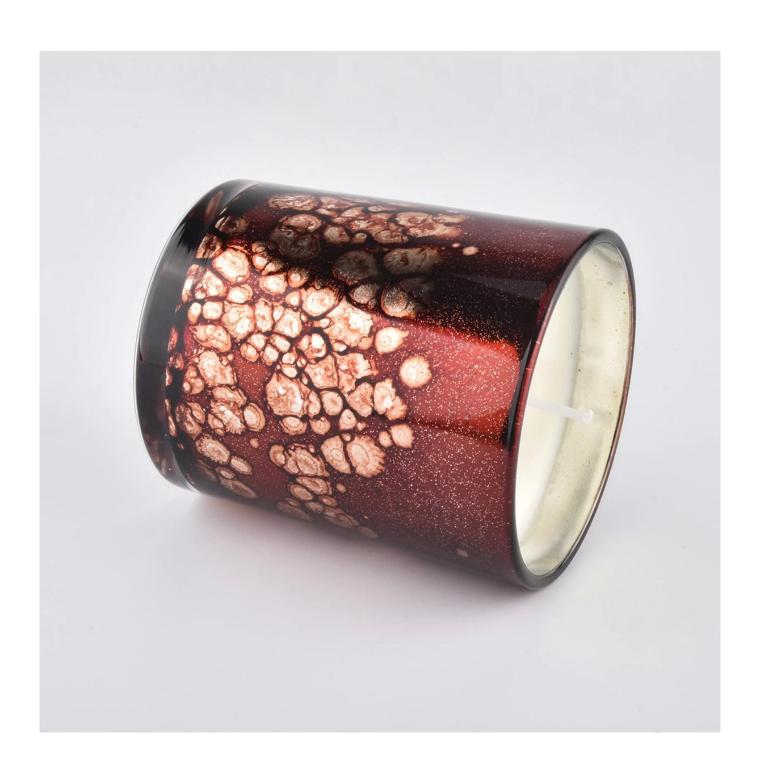

# red electroplated bubble glass luxury candle containers with lid

#### **Product Description**

The **luxury glass candle holder is** designed by our professional designers team. It is made from deep processing and kept good quality. It is suitable for home, wedding, party decorations and so on.

| product name   | red electroplated bubble glass luxury candle containers with lid                             |
|----------------|----------------------------------------------------------------------------------------------|
| Sample time    | 5 days if at exist shaped and size of glass     1. 5 days if need new shape or size of glass |
| Measure(mm)    | SG88100  Top dia.: 88mm  Bottom dia.: 80mm  Height: 100mm  Capacity: 400ml  Weight: 325g     |
| Packing        | Normal packing,Individual gift box, PVC box, window box, color box, white box, etc           |
| Delivery time  | Within 35 days after the sample and order confirmed                                          |
| Payment term   | 30% deposit by T/T in advance and the balance against the copy of B/L                        |
| Shipment       | By sea,by air,by Express and your shipping agent is acceptable                               |
| Usage Occasion | Home decor, Wedding Decoration, Wedding Favors, Decoration enhancement,                      |