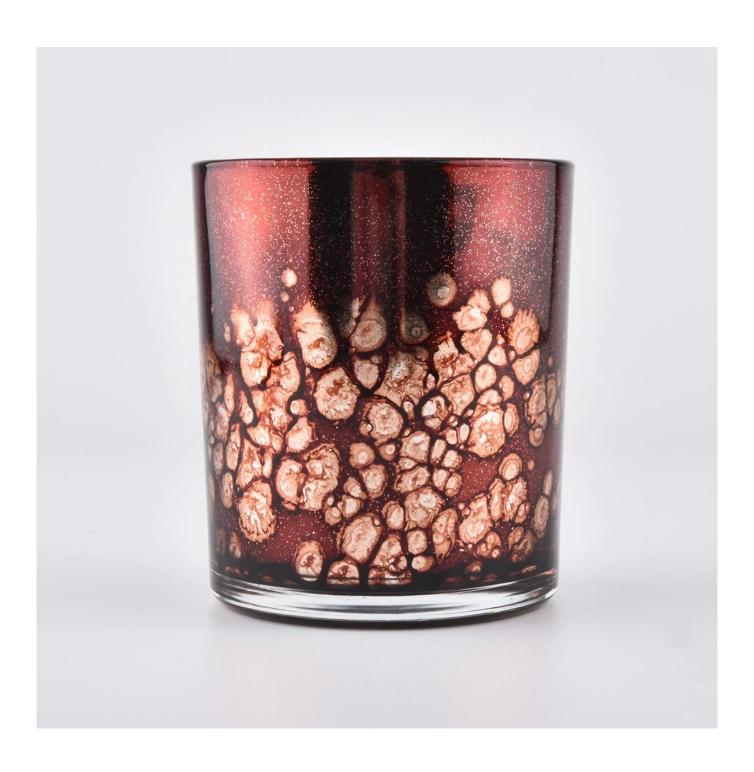

# red electroplated bubble glass luxury candle containers with lid

#### **Product Description**

The **luxury glass candle holder is** designed by our professional designers team. It is made from deep processing and kept good quality. It is suitable for home, wedding, party decorations and so on.

| product name   | red electroplated bubble glass luxury candle containers with lid                             |
|----------------|----------------------------------------------------------------------------------------------|
| Sample time    | 5 days if at exist shaped and size of glass     1. 5 days if need new shape or size of glass |
| Measure(mm)    | SG88100  Top dia.: 88mm  Bottom dia.: 80mm  Height: 100mm  Capacity: 400ml  Weight: 325g     |
| Packing        | Normal packing,Individual gift box, PVC box, window box, color box, white box, etc           |
| Delivery time  | Within 35 days after the sample and order confirmed                                          |
| Payment term   | 30% deposit by T/T in advance and the balance against the copy of B/L                        |
| Shipment       | By sea,by air,by Express and your shipping agent is acceptable                               |
| Usage Occasion | Home decor, Wedding Decoration, Wedding Favors, Decoration enhancement,                      |