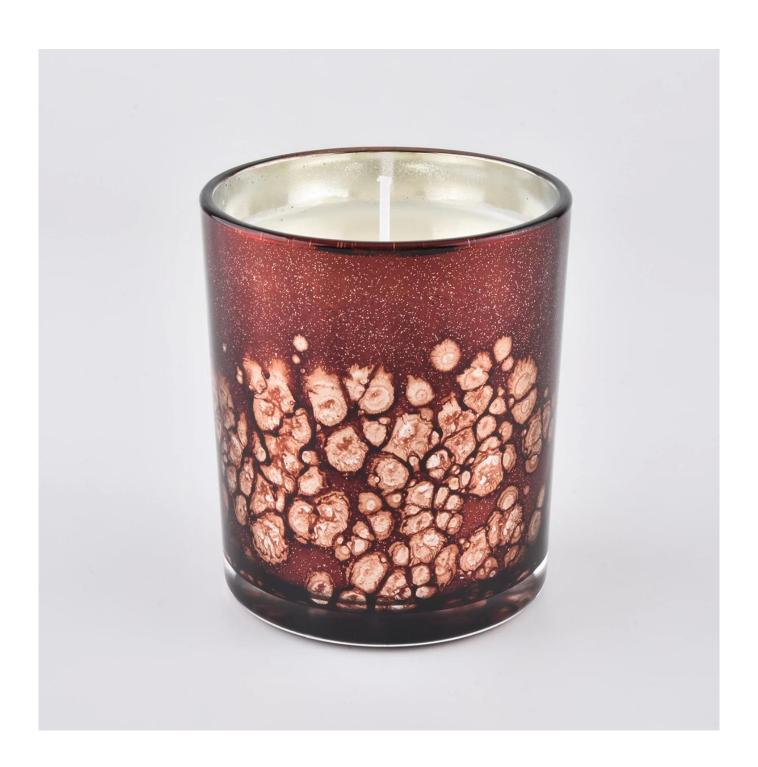

# red electroplated bubble glass luxury candle containers with lid

#### **Product Description**

The **luxury glass candle holder is** designed by our professional designers team. It is made from deep processing and kept good quality. It is suitable for home, wedding, party decorations and so on.

| product name   | red electroplated bubble glass luxury candle containers with lid                             |
|----------------|----------------------------------------------------------------------------------------------|
| Sample time    | 5 days if at exist shaped and size of glass     1. 5 days if need new shape or size of glass |
| Measure(mm)    | SG88100  Top dia.: 88mm  Bottom dia.: 80mm  Height: 100mm  Capacity: 400ml  Weight: 325g     |
| Packing        | Normal packing,Individual gift box, PVC box, window box, color box, white box, etc           |
| Delivery time  | Within 35 days after the sample and order confirmed                                          |
| Payment term   | 30% deposit by T/T in advance and the balance against the copy of B/L                        |
| Shipment       | By sea,by air,by Express and your shipping agent is acceptable                               |
| Usage Occasion | Home decor, Wedding Decoration, Wedding Favors, Decoration enhancement,                      |