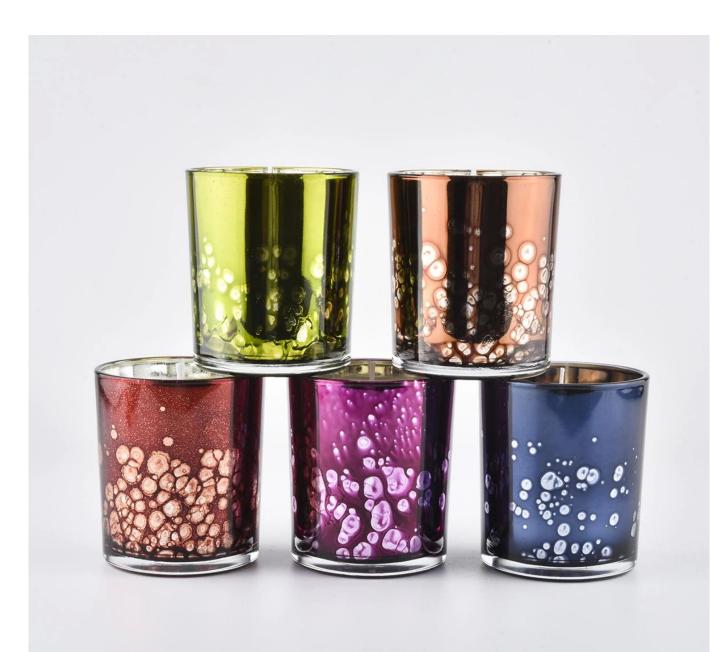

# red electroplated bubble glass luxury candle containers with lid

#### **Product Description**

The **luxury glass candle holder is** designed by our professional designers team. It is made from deep processing and kept good quality. It is suitable for home, wedding, party decorations and so on.