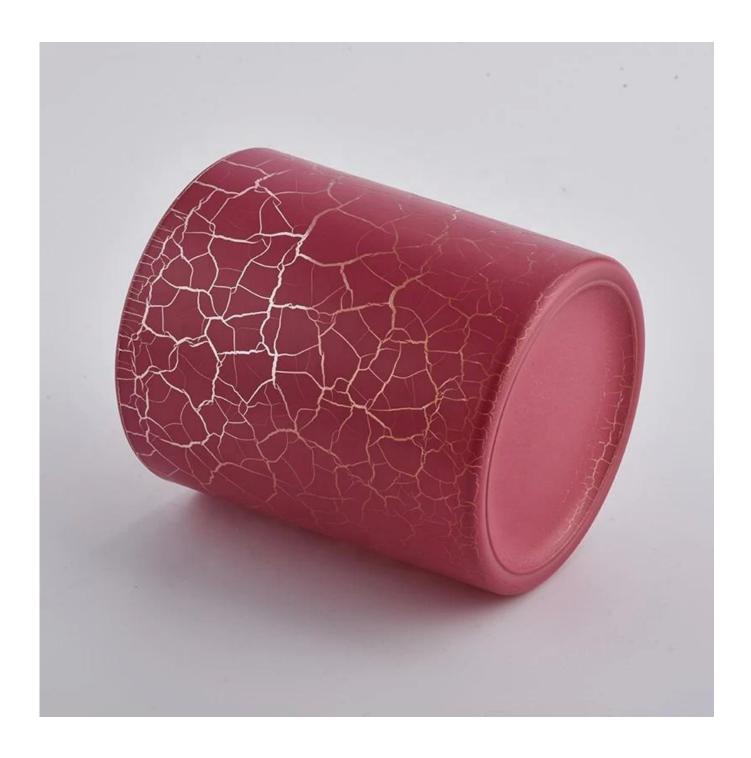

| product name   | red colored soy wax for candle making candle holders in bulk                                 |
|----------------|----------------------------------------------------------------------------------------------|
| Sample time    | 5 days if at exist shaped and size of glass     1. 5 days if need new shape or size of glass |
| Measure(mm)    | SGLYP21012901 Top dia: 72mm Bottom dia: 68mm Height: 70mm Weight: 262g Capacity: 157ml       |
| Packing        | Normal packing,Individual gift box, PVC box, window box, color box, white box, etc           |
| Delivery time  | Within 35 days after the sample and order confirmed                                          |
| Payment term   | 30% deposit by T/T in advance and the balance against the copy of B/L                        |
| Shipment       | By sea,by air,by Express and your shipping agent is acceptable                               |
| Usage Occasion | Home decor, Wedding Decoration, Wedding Favors, Decoration enhancement,                      |