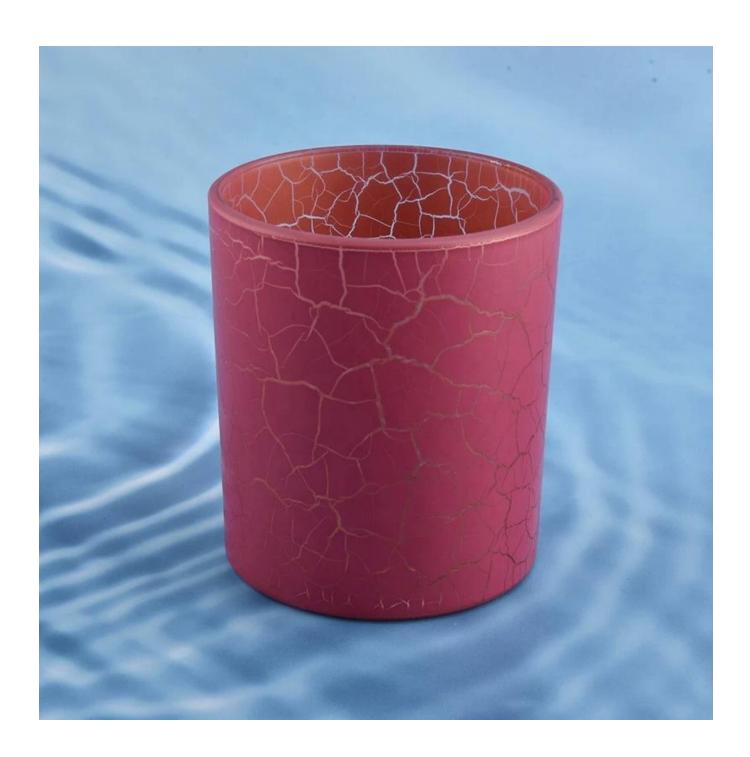

| product name   | red colored soy wax for candle making candle holders in bulk                                 |
|----------------|----------------------------------------------------------------------------------------------|
| Sample time    | 5 days if at exist shaped and size of glass     1. 5 days if need new shape or size of glass |
| Measure(mm)    | SGLYP21012901 Top dia: 72mm Bottom dia: 68mm Height: 70mm Weight: 262g Capacity: 157ml       |
| Packing        | Normal packing,Individual gift box, PVC box, window box, color box, white box, etc           |
| Delivery time  | Within 35 days after the sample and order confirmed                                          |
| Payment term   | 30% deposit by T/T in advance and the balance against the copy of B/L                        |
| Shipment       | By sea,by air,by Express and your shipping agent is acceptable                               |
| Usage Occasion | Home decor, Wedding Decoration, Wedding Favors, Decoration enhancement,                      |