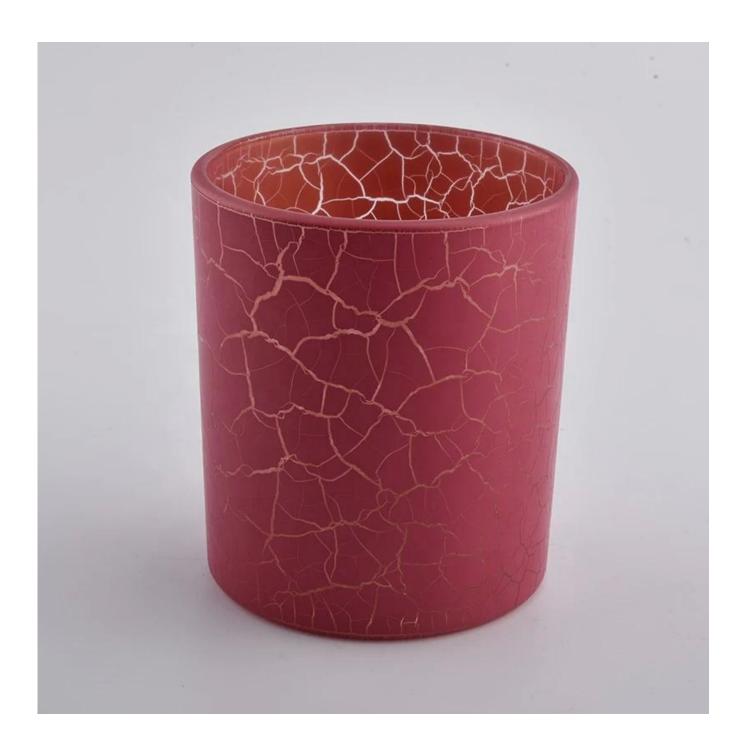

#### **Product Description**

The **luxury glass candle holder is** designed by our professional designers team. It is made from deep processing and kept good quality. It is suitable for home, wedding, party decorations and so on.

| product name   | red colored soy wax for candle making candle holders in bulk                                 |
|----------------|----------------------------------------------------------------------------------------------|
| Sample time    | 5 days if at exist shaped and size of glass     1. 5 days if need new shape or size of glass |
| Measure(mm)    | SGLYP21012901 Top dia: 72mm Bottom dia: 68mm Height: 70mm Weight: 262g Capacity: 157ml       |
| Packing        | Normal packing,Individual gift box, PVC box, window box, color box, white box, etc           |
| Delivery time  | Within 35 days after the sample and order confirmed                                          |
| Payment term   | 30% deposit by T/T in advance and the balance against the copy of B/L                        |
| Shipment       | By sea,by air,by Express and your shipping agent is acceptable                               |
| Usage Occasion | Home decor, Wedding Decoration, Wedding Favors, Decoration enhancement,                      |