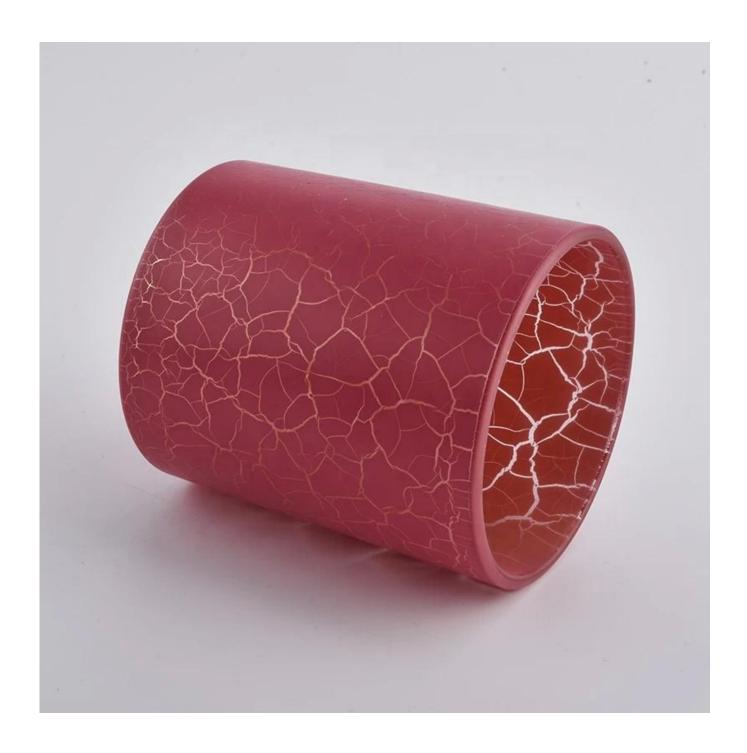

#### **Product Description**

The **luxury glass candle holder is** designed by our professional designers team. It is made from deep processing and kept good quality. It is suitable for home, wedding, party decorations and so on.

| product name   | red colored soy wax for candle making candle holders in bulk                                 |
|----------------|----------------------------------------------------------------------------------------------|
| Sample time    | 5 days if at exist shaped and size of glass     1. 5 days if need new shape or size of glass |
| Measure(mm)    | SGLYP21012901 Top dia: 72mm Bottom dia: 68mm Height: 70mm Weight: 262g Capacity: 157ml       |
| Packing        | Normal packing,Individual gift box, PVC box, window box, color box, white box, etc           |
| Delivery time  | Within 35 days after the sample and order confirmed                                          |
| Payment term   | 30% deposit by T/T in advance and the balance against the copy of B/L                        |
| Shipment       | By sea,by air,by Express and your shipping agent is acceptable                               |
| Usage Occasion | Home decor, Wedding Decoration, Wedding Favors, Decoration enhancement,                      |