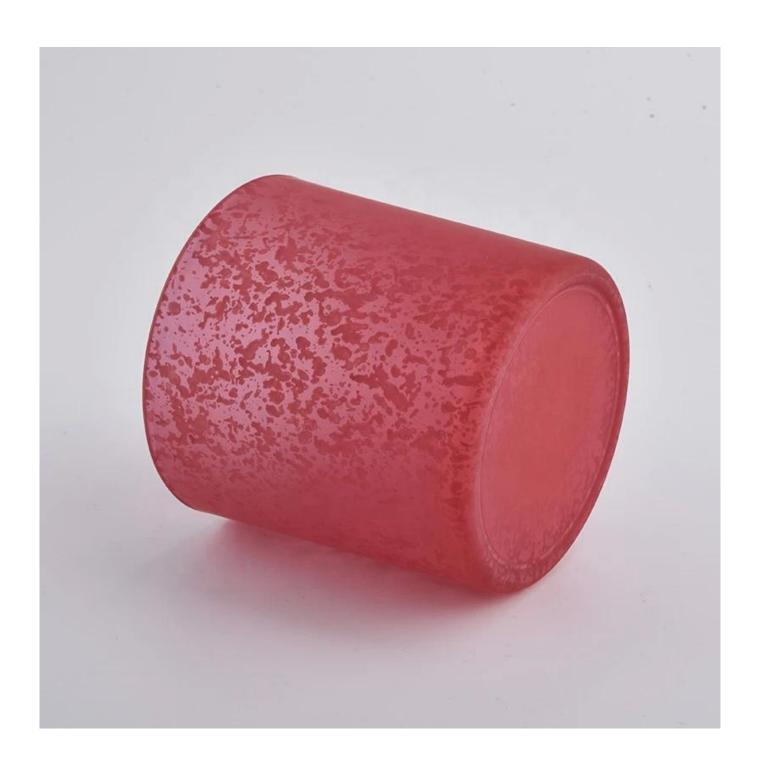

## red candle jars wholesale china candle vessels for candle makers

| product name | red candle jars wholesale china candle vessels for candle makers                             |
|--------------|----------------------------------------------------------------------------------------------|
| Sample time  | 5 days if at exist shaped and size of glass     1. 5 days if need new shape or size of glass |
| Measure(mm)  | SGJD21012902  Top dia: 100mm Bottom dia: 93mm Height: 100mm Weight: 415g Capacity: 550ml     |