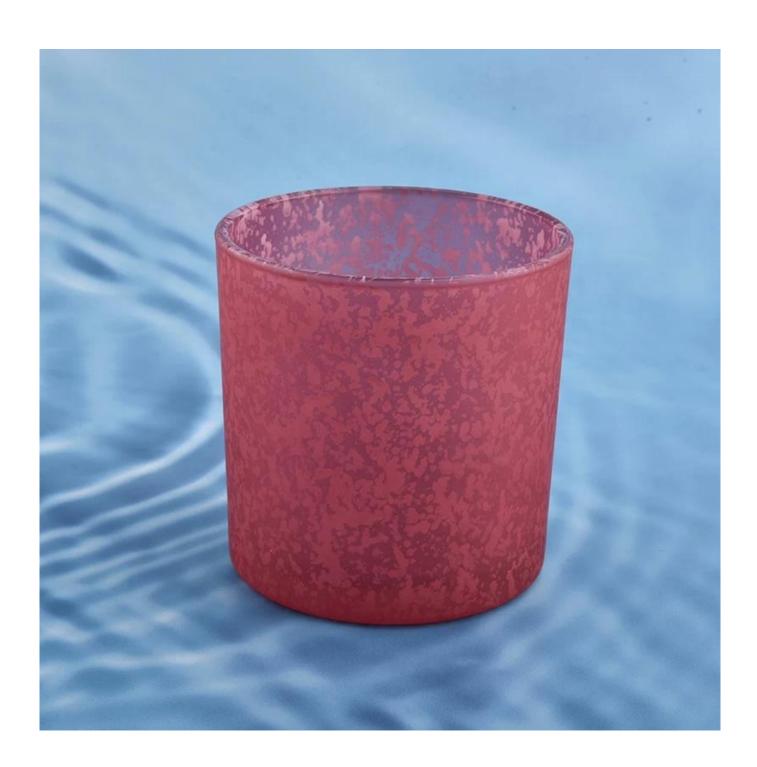

## red candle jars wholesale china candle vessels for candle makers

| product name | red candle jars wholesale china candle vessels for candle makers                             |
|--------------|----------------------------------------------------------------------------------------------|
| Sample time  | 5 days if at exist shaped and size of glass     1. 5 days if need new shape or size of glass |
| Measure(mm)  | SGJD21012902  Top dia: 100mm Bottom dia: 93mm Height: 100mm Weight: 415g Capacity: 550ml     |