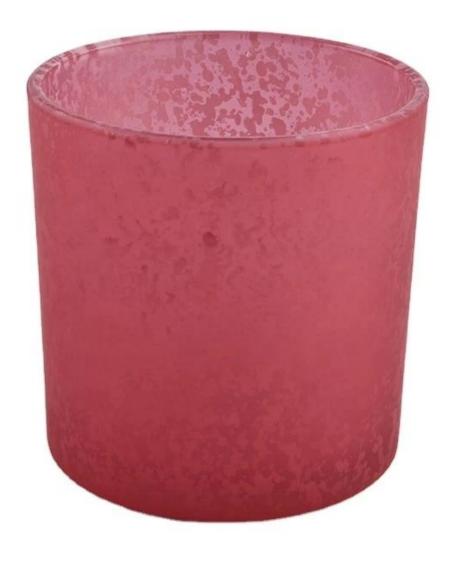

## red candle jars wholesale china candle vessels for candle makers

#### **Product Description**

The **luxury glass candle holder is** designed by our professional designers team. It is made from deep processing and kept good quality. It is suitable for home, wedding, party decorations and so on.

| product name | red candle jars wholesale china candle vessels for candle makers                             |
|--------------|----------------------------------------------------------------------------------------------|
| Sample time  | 5 days if at exist shaped and size of glass     1. 5 days if need new shape or size of glass |
| Measure(mm)  | SGJD21012902  Top dia: 100mm Bottom dia: 93mm Height: 100mm Weight: 415g Capacity: 550ml     |