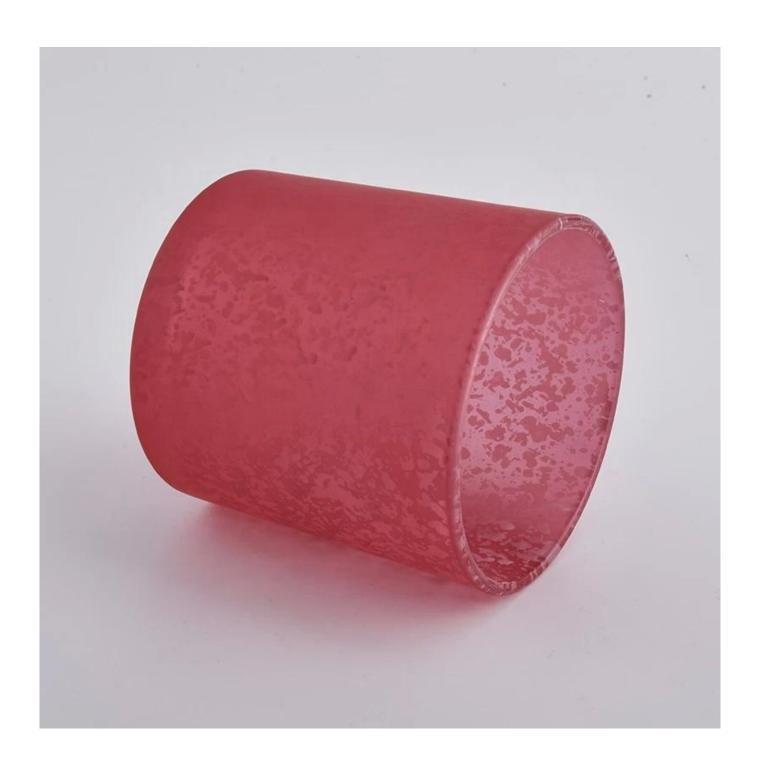

## red candle jars wholesale china candle vessels for candle makers

#### **Product Description**

The **luxury glass candle holder is** designed by our professional designers team. It is made from deep processing and kept good quality. It is suitable for home, wedding, party decorations and so on.

| product name | red candle jars wholesale china candle vessels for candle makers                             |
|--------------|----------------------------------------------------------------------------------------------|
| Sample time  | 5 days if at exist shaped and size of glass     1. 5 days if need new shape or size of glass |
| Measure(mm)  | SGJD21012902  Top dia: 100mm Bottom dia: 93mm Height: 100mm Weight: 415g Capacity: 550ml     |