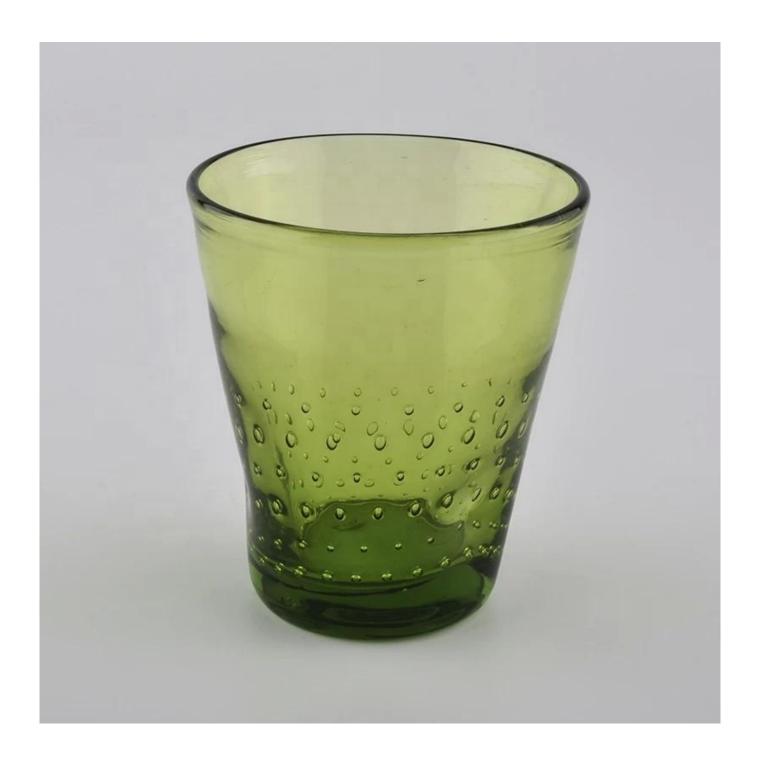

## rain drop bubble inside glass candle cup candle holders hanamade

| product name  | rain drop bubble inside glass candle cup candle holders hanamade                                                    |
|---------------|---------------------------------------------------------------------------------------------------------------------|
| Sample time   | <ol> <li>5 days if at exist shaped and size of glass</li> <li>15 days if need new shape or size of glass</li> </ol> |
| Measure(mm)   | Top dia: 92mm Bottom dia: 61mm Height:107mm Weight: 320g Capacity: 320ml                                            |
| Packing       | Normal packing,Individual gift box, PVC box, window box, color box, white box, etc                                  |
| Delivery time | Within 35 days after the sample and order confirmed                                                                 |