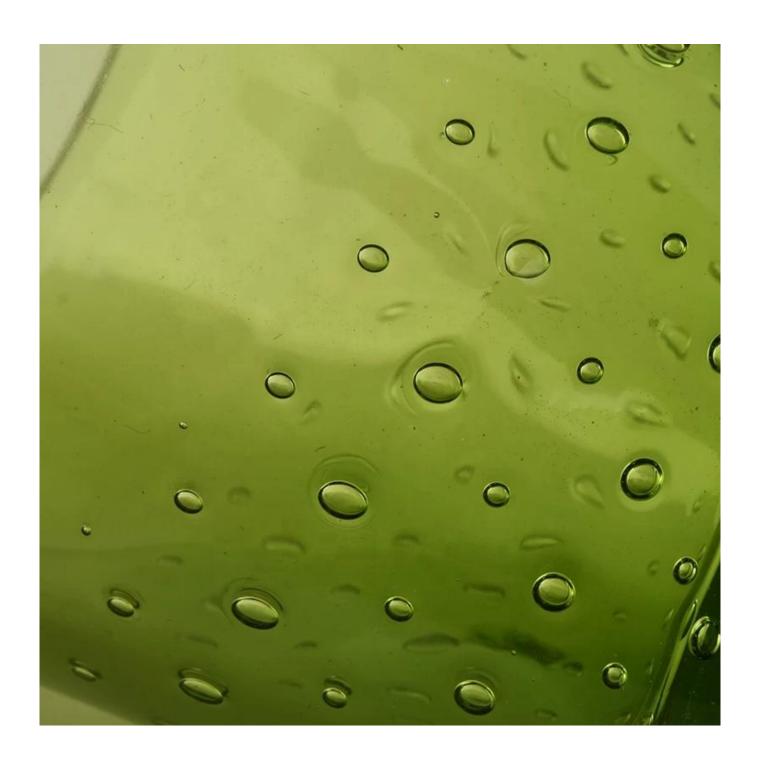

## rain drop bubble inside glass candle cup candle holders hanamade

#### **Product Description**

The **luxury glass candle holder is** designed by our professional designers team. It is made from deep processing and kept good quality. It is suitable for home, wedding, party decorations and so on.

| product name  | rain drop bubble inside glass candle cup candle holders hanamade                                                    |
|---------------|---------------------------------------------------------------------------------------------------------------------|
| Sample time   | <ol> <li>5 days if at exist shaped and size of glass</li> <li>15 days if need new shape or size of glass</li> </ol> |
| Measure(mm)   | Top dia: 92mm Bottom dia: 61mm Height:107mm Weight: 320g Capacity: 320ml                                            |
| Packing       | Normal packing,Individual gift box, PVC box, window box, color box, white box, etc                                  |
| Delivery time | Within 35 days after the sample and order confirmed                                                                 |