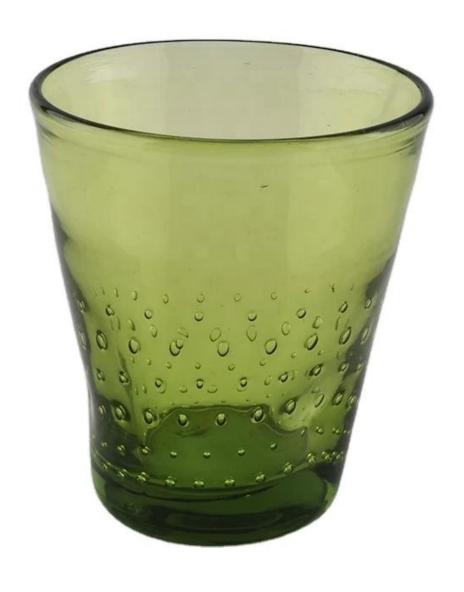

## rain drop bubble inside glass candle cup candle holders hanamade

| product name  | rain drop bubble inside glass candle cup candle holders hanamade                                                    |
|---------------|---------------------------------------------------------------------------------------------------------------------|
| Sample time   | <ol> <li>5 days if at exist shaped and size of glass</li> <li>15 days if need new shape or size of glass</li> </ol> |
| Measure(mm)   | Top dia: 92mm Bottom dia: 61mm Height:107mm Weight: 320g Capacity: 320ml                                            |
| Packing       | Normal packing,Individual gift box, PVC box, window box, color box, white box, etc                                  |
| Delivery time | Within 35 days after the sample and order confirmed                                                                 |