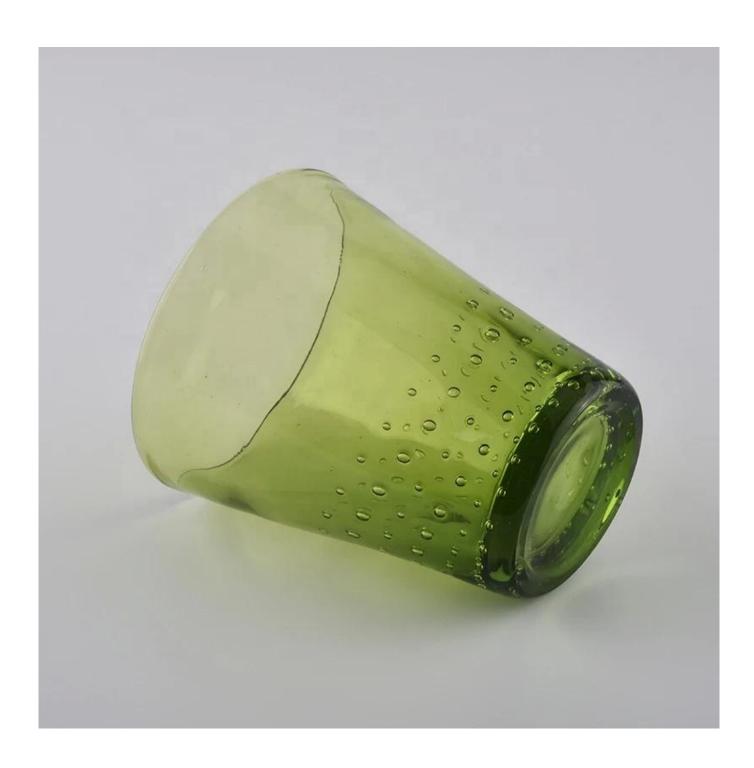

## rain drop bubble inside glass candle cup candle holders hanamade

| product name  | rain drop bubble inside glass candle cup candle holders hanamade                                                    |
|---------------|---------------------------------------------------------------------------------------------------------------------|
| Sample time   | <ol> <li>5 days if at exist shaped and size of glass</li> <li>15 days if need new shape or size of glass</li> </ol> |
| Measure(mm)   | Top dia: 92mm Bottom dia: 61mm Height:107mm Weight: 320g Capacity: 320ml                                            |
| Packing       | Normal packing,Individual gift box, PVC box, window box, color box, white box, etc                                  |
| Delivery time | Within 35 days after the sample and order confirmed                                                                 |