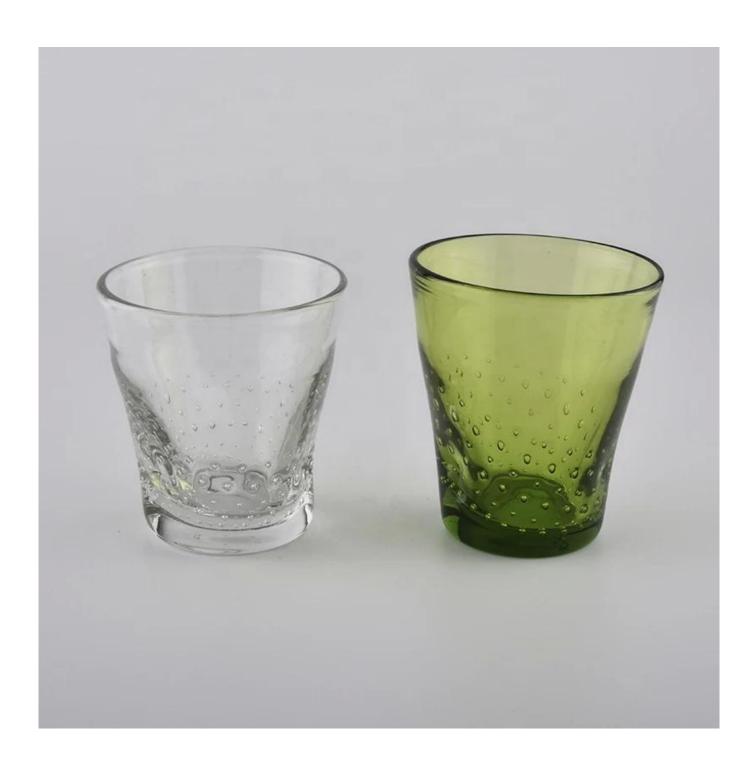

## rain drop bubble inside glass candle cup candle holders hanamade

| product name  | rain drop bubble inside glass candle cup candle holders hanamade                                                    |
|---------------|---------------------------------------------------------------------------------------------------------------------|
| Sample time   | <ol> <li>5 days if at exist shaped and size of glass</li> <li>15 days if need new shape or size of glass</li> </ol> |
| Measure(mm)   | Top dia: 92mm Bottom dia: 61mm Height:107mm Weight: 320g Capacity: 320ml                                            |
| Packing       | Normal packing,Individual gift box, PVC box, window box, color box, white box, etc                                  |
| Delivery time | Within 35 days after the sample and order confirmed                                                                 |