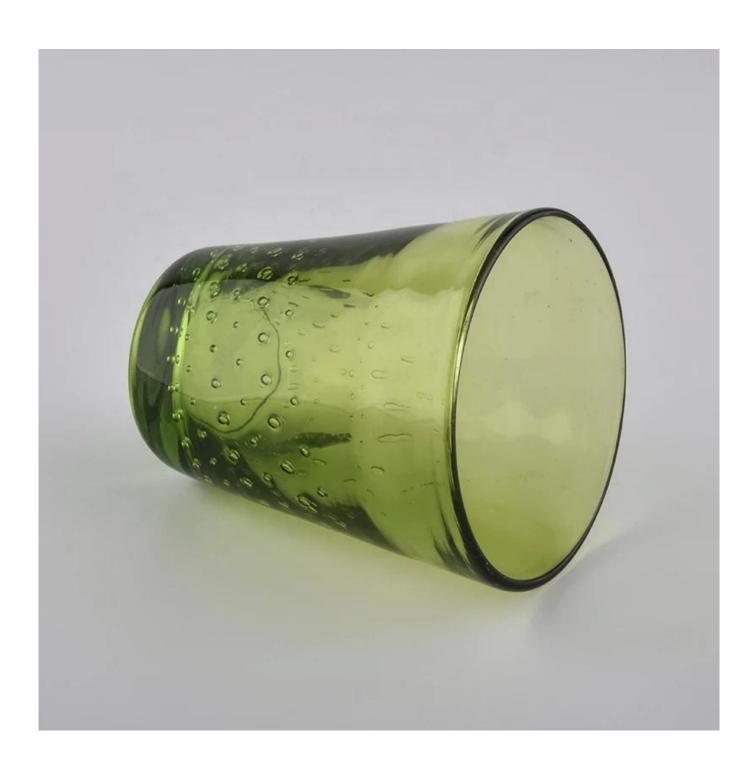

## rain drop bubble inside glass candle cup candle holders hanamade

| product name  | rain drop bubble inside glass candle cup candle holders hanamade                                                    |
|---------------|---------------------------------------------------------------------------------------------------------------------|
| Sample time   | <ol> <li>5 days if at exist shaped and size of glass</li> <li>15 days if need new shape or size of glass</li> </ol> |
| Measure(mm)   | Top dia: 92mm Bottom dia: 61mm Height:107mm Weight: 320g Capacity: 320ml                                            |
| Packing       | Normal packing,Individual gift box, PVC box, window box, color box, white box, etc                                  |
| Delivery time | Within 35 days after the sample and order confirmed                                                                 |