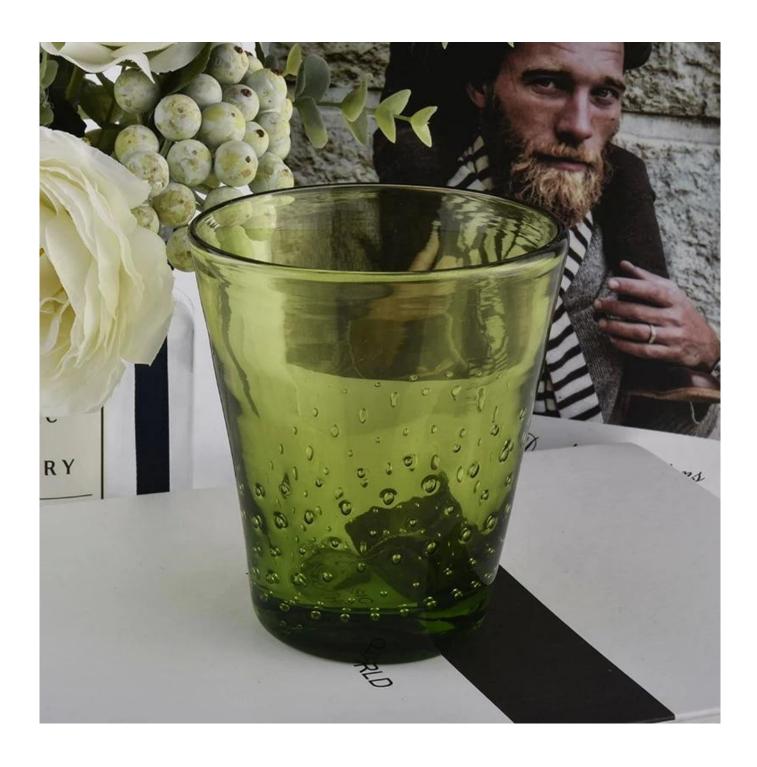

## rain drop bubble inside glass candle cup candle holders hanamade

| product name  | rain drop bubble inside glass candle cup candle holders hanamade                                                    |
|---------------|---------------------------------------------------------------------------------------------------------------------|
| Sample time   | <ol> <li>5 days if at exist shaped and size of glass</li> <li>15 days if need new shape or size of glass</li> </ol> |
| Measure(mm)   | Top dia: 92mm Bottom dia: 61mm Height:107mm Weight: 320g Capacity: 320ml                                            |
| Packing       | Normal packing,Individual gift box, PVC box, window box, color box, white box, etc                                  |
| Delivery time | Within 35 days after the sample and order confirmed                                                                 |