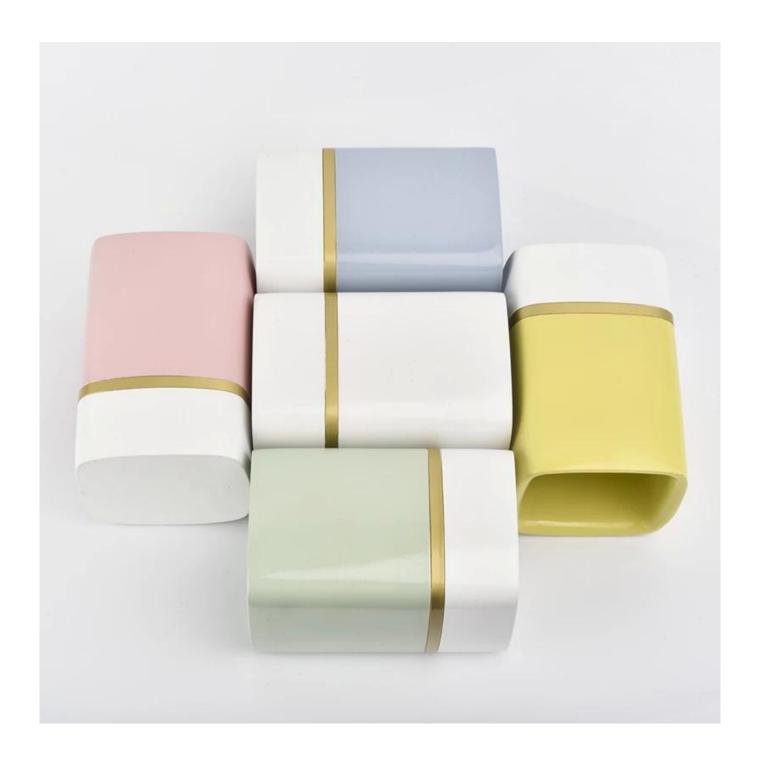

popular size with color glaze yellow Ceramic square candle jar

| product name  | popular size with color glaze yellow<br>Ceramic square candle jar                       |
|---------------|-----------------------------------------------------------------------------------------|
| Sample time   | 5 days if at exist shaped and size of glass 15 days if need new shape or size of glass  |
| Measure(mm)   | Top dia: 85mm<br>Bottom dia: 85mm<br>Height: 123mm<br>Weight: 618 g<br>Capacity: 500 ml |
| Packing       | Normal packing, Individual gift box, PVC box, window box, color box, white box, etc     |
| Delivery time | Within 35 days after the sample and order confirmed                                     |
| Payment term  | 30% deposit by T/T in advance and the balance against the copy of B/L                   |
| Shipment      | By sea,by air,by Express and your shipping agent is acceptable                          |