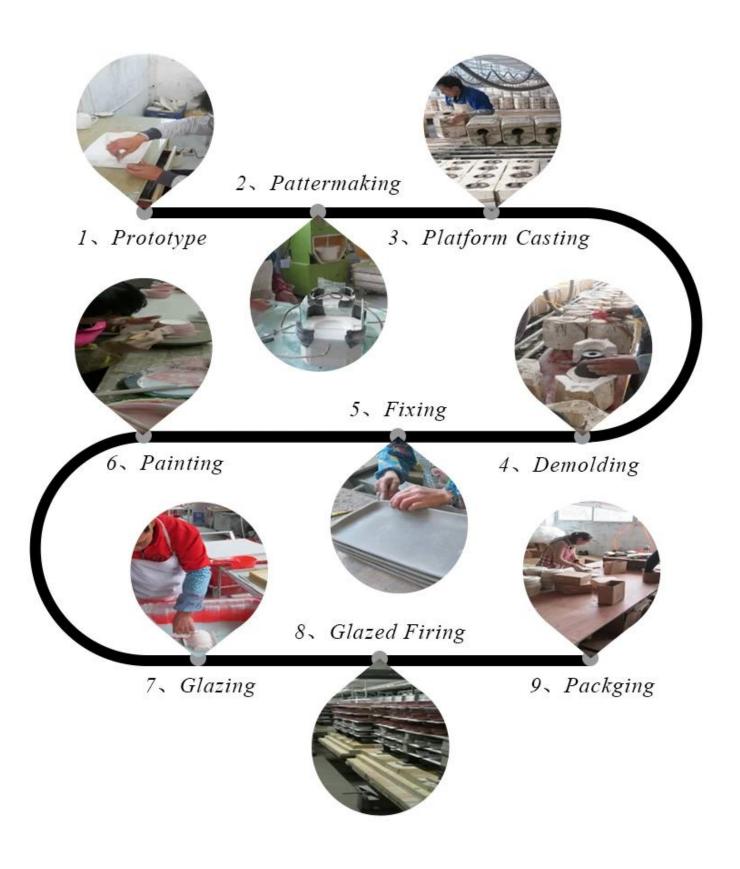

ped and size of glass 15 days if need new shape or size of glass  |
| Measure(mm)   | Top dia: 85mm<br>Bottom dia: 85mm<br>Height: 123mm<br>Weight: 618 g<br>Capacity: 500 ml |
| Packing       | Normal packing, Individual gift box, PVC box, window box, color box, white box, etc     |
| Delivery time | Within 35 days after the sample and order confirmed                                     |
| Payment term  | 30% deposit by T/T in advance and the balance against the copy of B/L                   |
| Shipment      | By sea,by air,by Express and your shipping agent is acceptable                          |

| TT     | ^ <u>-</u> |
|--------|------------|
| LICANO | Liccación  |
| CSuye  | Occasion   |

Home decor, Wedding Decoration, Wedding Favors, Decoration enhancement,

# **Process Craft**



### **Packaging & Shipping**

We also have **our own professional and international logistic company** for your service.

We are your best choice without any concern.

# TPACKAGING&SHIPPING\_







# Exhibition

Sunny Glassware have taken part in various exhibitions since 2002 year, like Shanghai, London, Hongkong show.

We win customers'trust and recognition which improve our brand reputation.



There are more than 5000 products in Shenzhen sample room of Sunny Glassware for your reference.

Our products are famous for all around the world and of superior quality. We trust firmly that it is too hard to find another suppliers like us in China. Welcom to Shenzhen office!

# <sup>⊤</sup>SAMPLE ROOM<sub>↓</sub>







# CERTIFICATIONS\_



# **Sunny Story**

Someone ask me, why <u>Sunny G