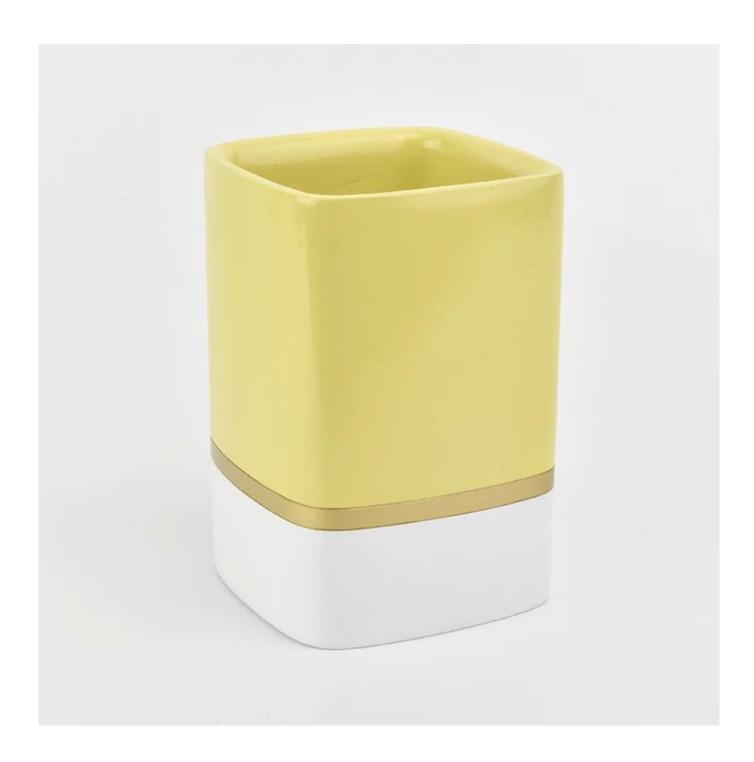

popular size with color glaze yellow Ceramic square candle jar

| product name  | popular size with color glaze yellow<br>Ceramic square candle jar                       |
|---------------|-----------------------------------------------------------------------------------------|
| Sample time   | 5 days if at exist shaped and size of glass 15 days if need new shape or size of glass  |
| Measure(mm)   | Top dia: 85mm<br>Bottom dia: 85mm<br>Height: 123mm<br>Weight: 618 g<br>Capacity: 500 ml |
| Packing       | Normal packing, Individual gift box, PVC box, window box, color box, white box, etc     |
| Delivery time | Within 35 days after the sample and order confirmed                                     |
| Payment term  | 30% deposit by T/T in advance and the balance against the copy of B/L                   |
| Shipment      | By sea,by air,by Express and your shipping agent is acceptable                          |