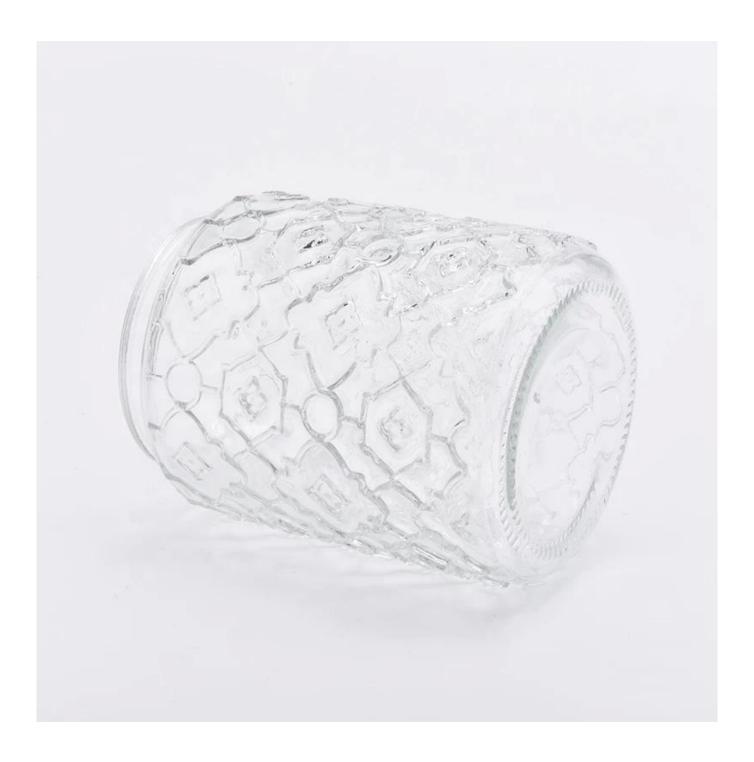

## poinsettia replacement glass candle holder

|               | poinsettia replacement glass candle holder                                                                          |  |  |  |
|---------------|---------------------------------------------------------------------------------------------------------------------|--|--|--|
| product name  | Top dia:70mm<br>Bottom dia:90mm                                                                                     |  |  |  |
|               | Height:120mm                                                                                                        |  |  |  |
|               | Weight:303g                                                                                                         |  |  |  |
|               | Capacity:608ml                                                                                                      |  |  |  |
| Sample time   | <ol> <li>5 days if at exist shaped and size of glass</li> <li>15 days if need new shape or size of glass</li> </ol> |  |  |  |
| Packing       | Normal packing, Individual gift box, PVC box, window box, color box, white box, etc                                 |  |  |  |
| Delivery time | Within 35 days after the sample and order confirmed                                                                 |  |  |  |
| Payment term  | 30% deposit by T/T in advance and the balance against the copy of B/L                                               |  |  |  |