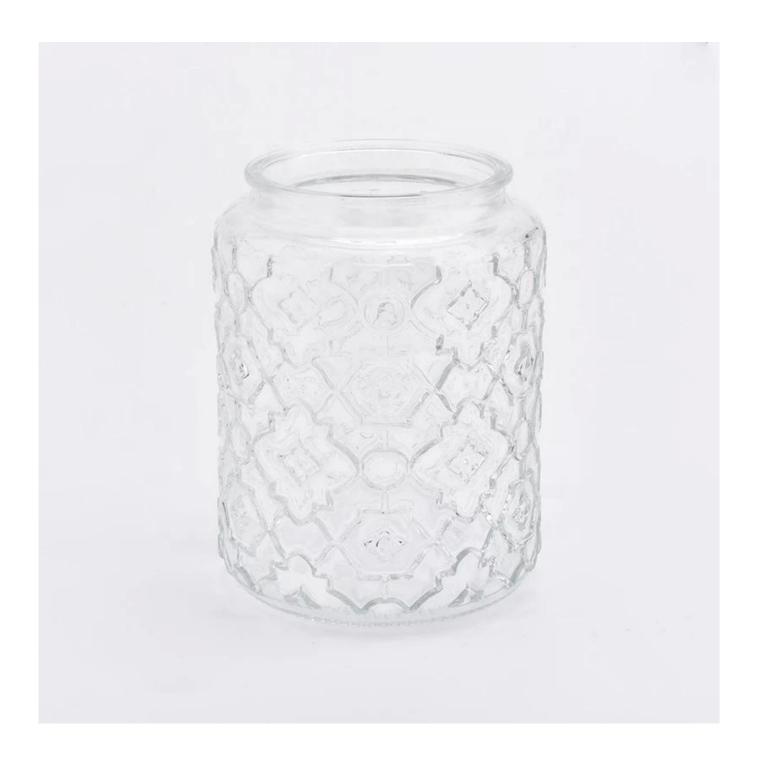

## poinsettia replacement glass candle holder

|               | poinsettia replacement glass candle holder                                                                          |  |  |  |
|---------------|---------------------------------------------------------------------------------------------------------------------|--|--|--|
| product name  | Top dia:70mm<br>Bottom dia:90mm                                                                                     |  |  |  |
|               | Height:120mm                                                                                                        |  |  |  |
|               | Weight:303g                                                                                                         |  |  |  |
|               | Capacity:608ml                                                                                                      |  |  |  |
| Sample time   | <ol> <li>5 days if at exist shaped and size of glass</li> <li>15 days if need new shape or size of glass</li> </ol> |  |  |  |
| Packing       | Normal packing, Individual gift box, PVC box, window box, color box, white box, etc                                 |  |  |  |
| Delivery time | Within 35 days after the sample and order confirmed                                                                 |  |  |  |
| Payment term  | 30% deposit by T/T in advance and the balance against the copy of B/L                                               |  |  |  |