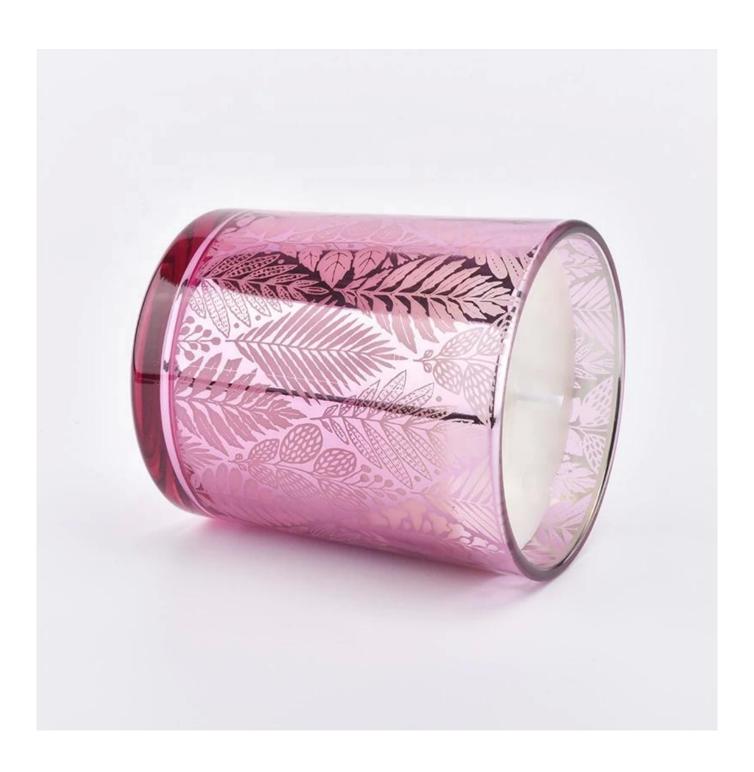

pink electroplate gold natural soy wax candles aroma luxury glass container for candle making

| product name   | pink electroplate gold natural soy wax candles aroma luxury glass container for candle making |
|----------------|-----------------------------------------------------------------------------------------------|
| Sample time    | 5 days if at exist shaped and size of glass     15 days if need new shape or size of glass    |
| Measure(mm)    | SG88100  Top dia.: 88mm  Bottom dia.: 80mm  Height: 100mm  Capacity: 400ml  Weight: 325g      |
| Packing        | Normal packing,Individual gift box, PVC box, window box, color box, white box, etc            |
| Delivery time  | Within 35 days after the sample and order confirmed                                           |
| Payment term   | 30% deposit by T/T in advance and the balance against the copy of B/L                         |
| Shipment       | By sea,by air,by Express and your shipping agent is acceptable                                |
| Usage Occasion | Home decor, Wedding Decoration, Wedding Favors, Decoration enhancement,                       |