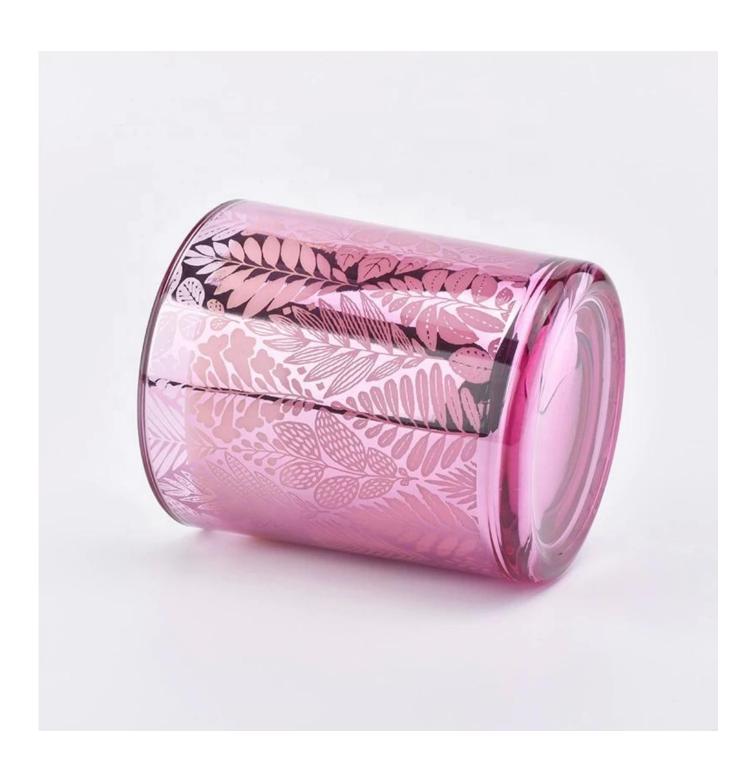

pink electroplate gold natural soy wax candles aroma luxury glass container for candle making

| product name   | pink electroplate gold natural soy wax candles aroma luxury glass container for candle making |
|----------------|-----------------------------------------------------------------------------------------------|
| Sample time    | 5 days if at exist shaped and size of glass     15 days if need new shape or size of glass    |
| Measure(mm)    | SG88100  Top dia.: 88mm  Bottom dia.: 80mm  Height: 100mm  Capacity: 400ml  Weight: 325g      |
| Packing        | Normal packing,Individual gift box, PVC box, window box, color box, white box, etc            |
| Delivery time  | Within 35 days after the sample and order confirmed                                           |
| Payment term   | 30% deposit by T/T in advance and the balance against the copy of B/L                         |
| Shipment       | By sea,by air,by Express and your shipping agent is acceptable                                |
| Usage Occasion | Home decor, Wedding Decoration, Wedding Favors, Decoration enhancement,                       |