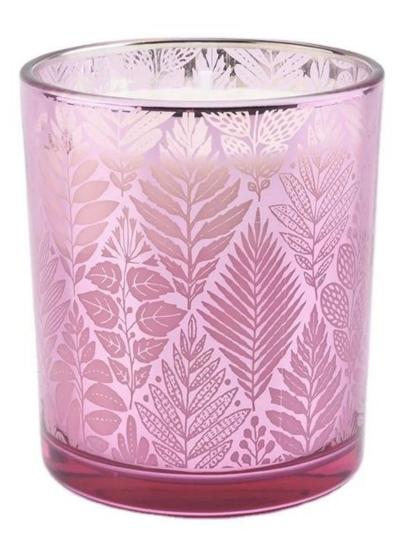

pink electroplate gold natural soy wax candles aroma luxury glass container for candle making

| product name   | pink electroplate gold natural soy wax candles aroma luxury glass container for candle making |
|----------------|-----------------------------------------------------------------------------------------------|
| Sample time    | 5 days if at exist shaped and size of glass     15 days if need new shape or size of glass    |
| Measure(mm)    | SG88100  Top dia.: 88mm  Bottom dia.: 80mm  Height: 100mm  Capacity: 400ml  Weight: 325g      |
| Packing        | Normal packing,Individual gift box, PVC box, window box, color box, white box, etc            |
| Delivery time  | Within 35 days after the sample and order confirmed                                           |
| Payment term   | 30% deposit by T/T in advance and the balance against the copy of B/L                         |
| Shipment       | By sea,by air,by Express and your shipping agent is acceptable                                |
| Usage Occasion | Home decor, Wedding Decoration, Wedding Favors, Decoration enhancement,                       |