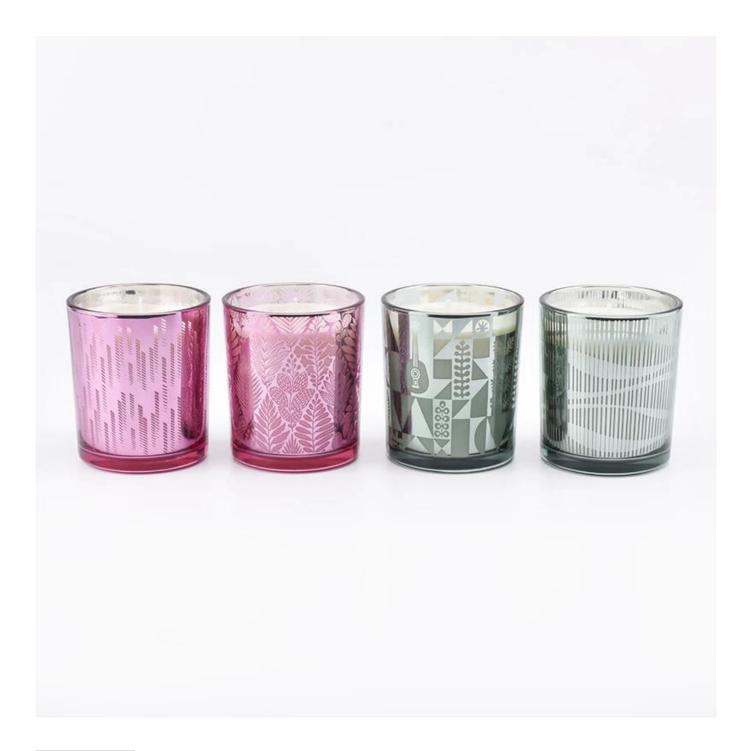

pink electroplate gold natural soy wax candles aroma luxury glass container for candle making

#### **Product Description**

The **luxury glass candle holder is** designed by our professional designers team. It is made from deep processing and kept good quality. It is suitable for home, wedding, party decorations and so on.