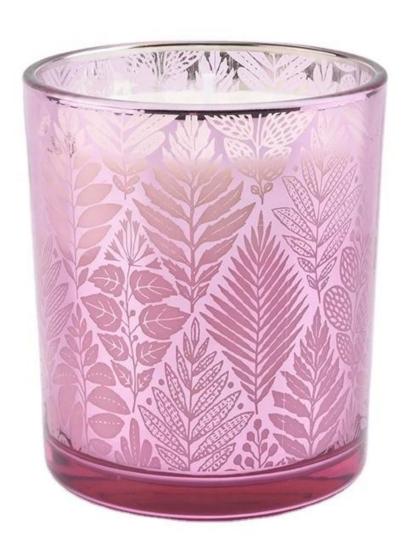

pink electroplate gold natural soy wax candles aroma luxury glass container for candle making

| product name   | pink electroplate gold natural soy wax candles aroma luxury glass container for candle making |
|----------------|-----------------------------------------------------------------------------------------------|
| Sample time    | 5 days if at exist shaped and size of glass     15 days if need new shape or size of glass    |
| Measure(mm)    | SG88100  Top dia.: 88mm  Bottom dia.: 80mm  Height: 100mm  Capacity: 400ml  Weight: 325g      |
| Packing        | Normal packing,Individual gift box, PVC box, window box, color box, white box, etc            |
| Delivery time  | Within 35 days after the sample and order confirmed                                           |
| Payment term   | 30% deposit by T/T in advance and the balance against the copy of B/L                         |
| Shipment       | By sea,by air,by Express and your shipping agent is acceptable                                |
| Usage Occasion | Home decor, Wedding Decoration, Wedding Favors, Decoration enhancement,                       |