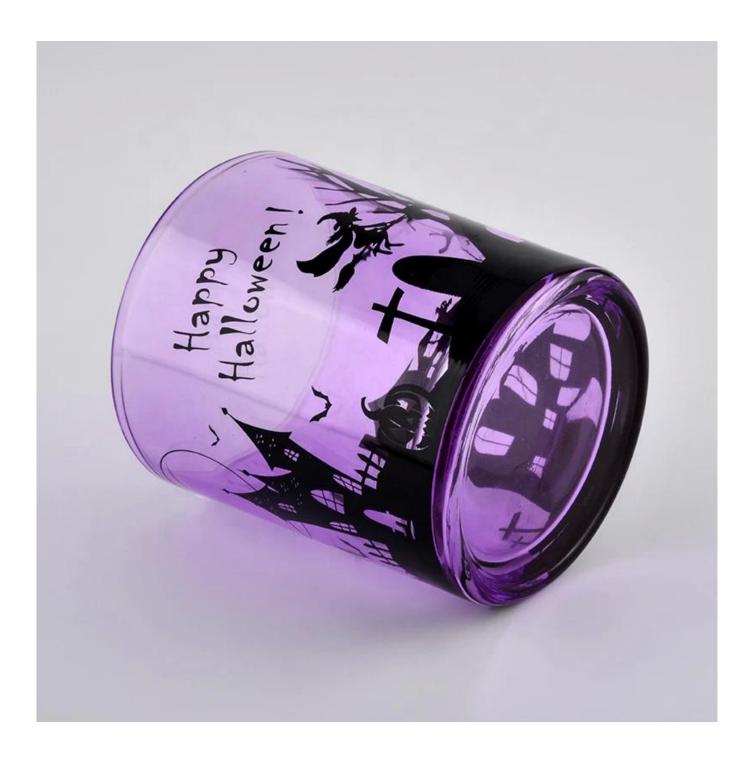

| pink 10oz g | lass candle | jars for I | Halloween |
|-------------|-------------|------------|-----------|
|             |             |            |           |

| product name  | pink 10oz glass candle jars for Halloween Top dia: 80mm Bottom dia: 75mm Height: 90mm Weight: 285g Capacity: 285ml  |
|---------------|---------------------------------------------------------------------------------------------------------------------|
| Sample time   | <ol> <li>5 days if at exist shaped and size of glass</li> <li>15 days if need new shape or size of glass</li> </ol> |
| Packing       | Normal packing,Individual gift box, PVC box, window box, color box, white box, etc                                  |
| Delivery time | Within 35 days after the sample and order confirmed                                                                 |