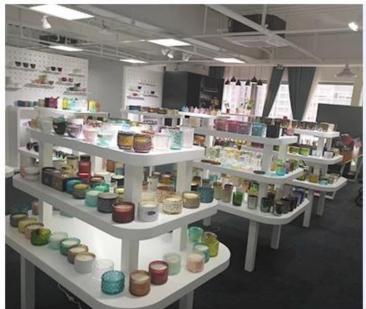

| pink 10oz g | lass candle | jars for I | Halloween |
|-------------|-------------|------------|-----------|
|             |             |            |           |



# Fast Quantity and Launched Speed

speed can be compared with Zara

# 80% Candle Jars Exclusive Supplier

including Nest Fragrance, Candle Lite, UGG etc popular brands





## Achieve Customers' Ideas

get your ideas becoming creative fragrance products and

sell them very well

## **Product Description**

The **luxury glass candle jars** are designed by our professional designers team. It is made from deep processing and kept good quality. It is suitable for home, wedding, party decorations and so on.









| product name  | pink 10oz glass candle jars for Halloween Top dia: 80mm Bottom dia: 75mm Height: 90mm Weight: 285g Capacity: 285ml  |
|---------------|---------------------------------------------------------------------------------------------------------------------|
| Sample