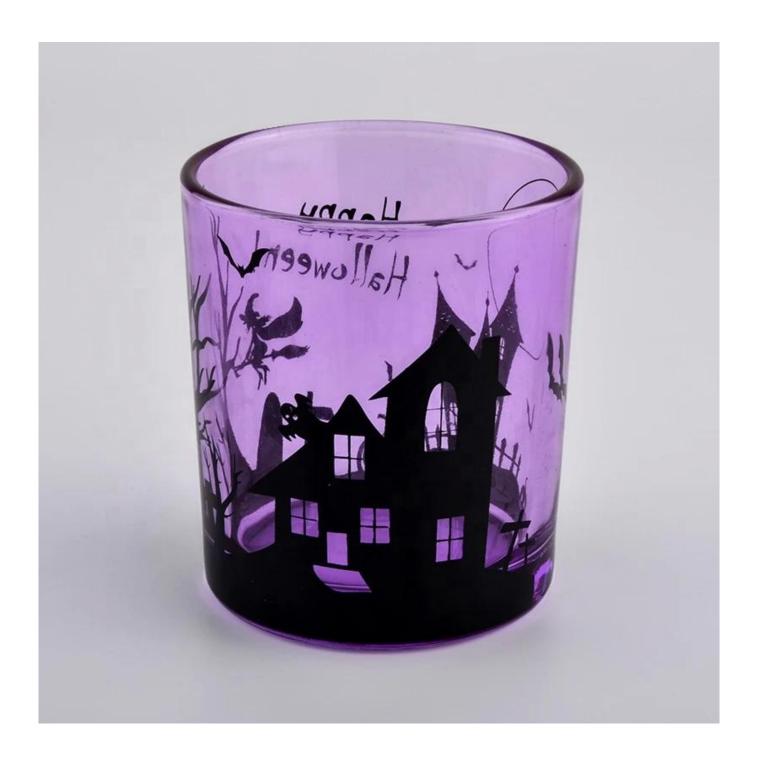

| pink 10oz g | lass candle | jars for I | Halloween |
|-------------|-------------|------------|-----------|
|             |             |            |           |

| product name  | pink 10oz glass candle jars for Halloween Top dia: 80mm Bottom dia: 75mm Height: 90mm Weight: 285g Capacity: 285ml  |
|---------------|---------------------------------------------------------------------------------------------------------------------|
| Sample time   | <ol> <li>5 days if at exist shaped and size of glass</li> <li>15 days if need new shape or size of glass</li> </ol> |
| Packing       | Normal packing,Individual gift box, PVC box, window box, color box, white box, etc                                  |
| Delivery time | Within 35 days after the sample and order confirmed                                                                 |