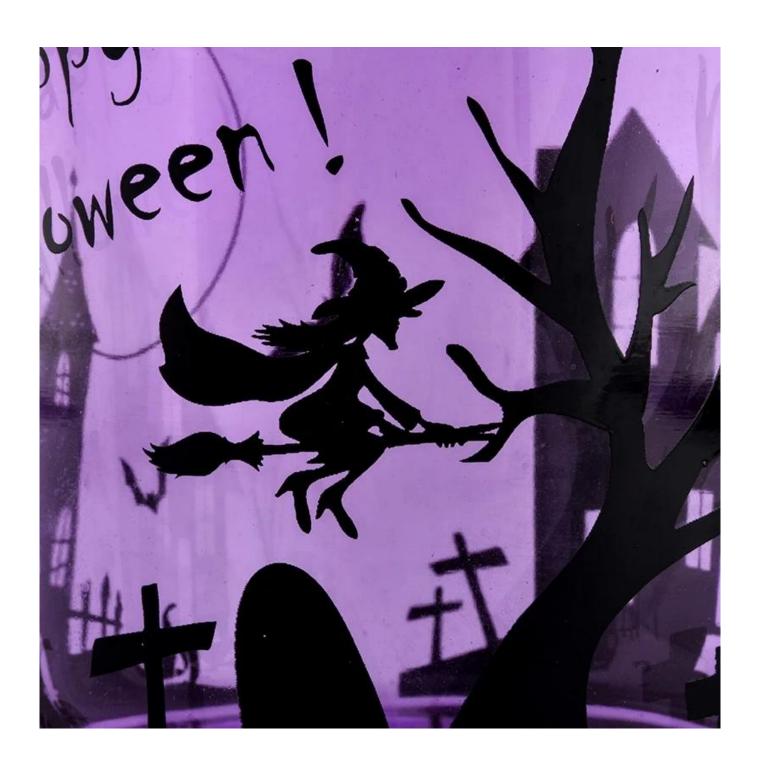

| pink 10oz g | lass candle | jars for I | Halloween |
|-------------|-------------|------------|-----------|
|             |             |            |           |

| product name  | pink 10oz glass candle jars for Halloween Top dia: 80mm Bottom dia: 75mm Height: 90mm Weight: 285g Capacity: 285ml  |
|---------------|---------------------------------------------------------------------------------------------------------------------|
| Sample time   | <ol> <li>5 days if at exist shaped and size of glass</li> <li>15 days if need new shape or size of glass</li> </ol> |
| Packing       | Normal packing,Individual gift box, PVC box, window box, color box, white box, etc                                  |
| Delivery time | Within 35 days after the sample and order confirmed                                                                 |