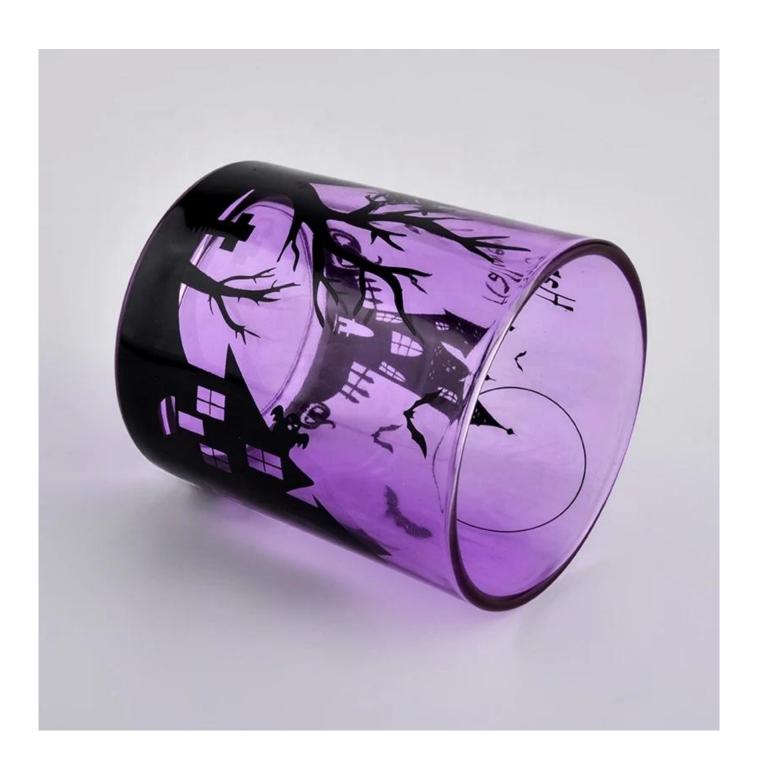

| pink 10oz g | lass candle | jars for I | Halloween |
|-------------|-------------|------------|-----------|
|             |             |            |           |

| product name  | pink 10oz glass candle jars for Halloween Top dia: 80mm Bottom dia: 75mm Height: 90mm Weight: 285g Capacity: 285ml  |
|---------------|---------------------------------------------------------------------------------------------------------------------|
| Sample time   | <ol> <li>5 days if at exist shaped and size of glass</li> <li>15 days if need new shape or size of glass</li> </ol> |
| Packing       | Normal packing,Individual gift box, PVC box, window box, color box, white box, etc                                  |
| Delivery time | Within 35 days after the sample and order confirmed                                                                 |