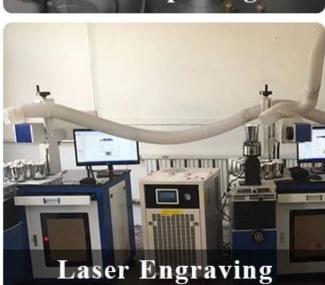

t shaped and size of glass</li> <li>15 days if need new shape or size of glass</li> </ol> |
| Packing       | Normal packing,Individual gift box, PVC box, window box, color box, white box, etc                                  |
| Delivery time | Within 35 days after the sample and order confirmed                                                                 |

| Payment term   | 30% deposit by T/T in advance and the balance against the copy of B/L   |
|----------------|-------------------------------------------------------------------------|
| Shipment       | By sea,by air,by Express and your shipping agent is acceptable          |
| Usage Occasion | Home decor, Wedding Decoration, Wedding Favors, Decoration enhancement, |

## **MAIN PRODUCTS**















## **DEEP PROCESSING**









## **Service Story**

Someone ask me, why <u>Sunny Glassware</u> is **the supplier of 80% fragrance brands in the United State**, take a second to listen to my story about <u>candle holders</u> order, you will understand Sunny always stay with you whatever it happens.

Last summer was really a great experience to us, J placed a big order with mass candle holders to Sunny Glassware at August 2018, everyone was so exciting and wanted to make it perfect .

×

Everything goes very well at the beginning, fast move, perfect communication, all is good. A small accessory became a big bomb which is out of our expectation, I wanted us to buy this small accessory in China but he told us this is a very difficult stuff, we digged 7 factories and one of them told us they can produce it. We are hap