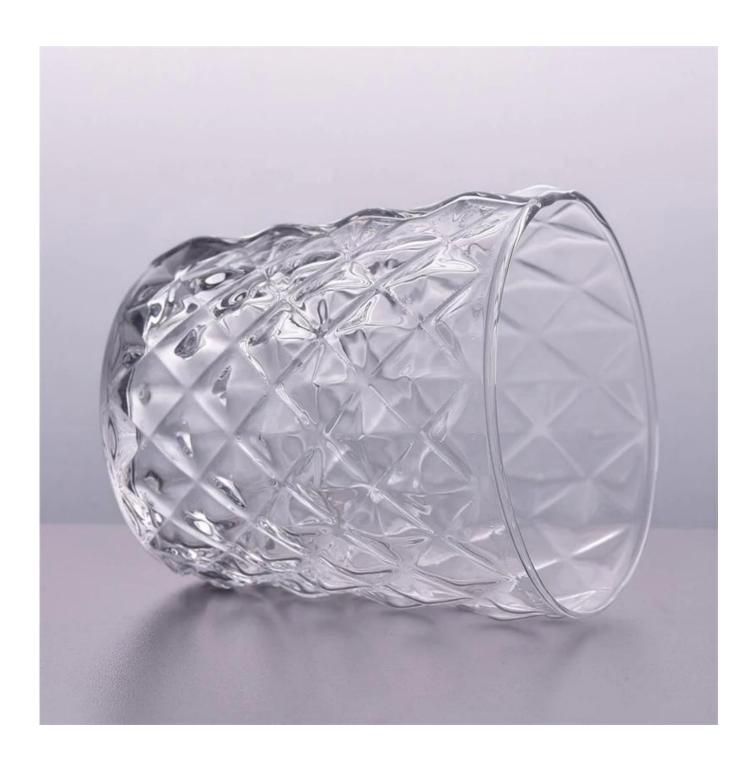

#### **Product Description**

The **luxury glass candle holder is** designed by our professional designers team. It is made from deep processing and kept good quality. It is suitable for home, wedding, party decorations and so on.

| product name   | personalized unique candle jars wholesale candle jars natural                                                       |
|----------------|---------------------------------------------------------------------------------------------------------------------|
| Sample time    | <ol> <li>5 days if at exist shaped and size of glass</li> <li>15 days if need new shape or size of glass</li> </ol> |
| Measure(mm)    | Top dia: 85mm Bottom dia: 65mm Height: 91mm Weight: 162g Capacity: 330ml                                            |
| Packing        | Normal packing,Individual gift box, PVC box, window box, color box, white box, etc                                  |
| Delivery time  | Within 35 days after the sample and order confirmed                                                                 |
| Payment term   | 30% deposit by T/T in advance and the balance against the copy of B/L                                               |
| Shipment       | By sea,by air,by Express and your shipping agent is acceptable                                                      |
| Usage Occasion | Home decor, Wedding Decoration, Wedding Favors, Decoration enhancement,                                             |