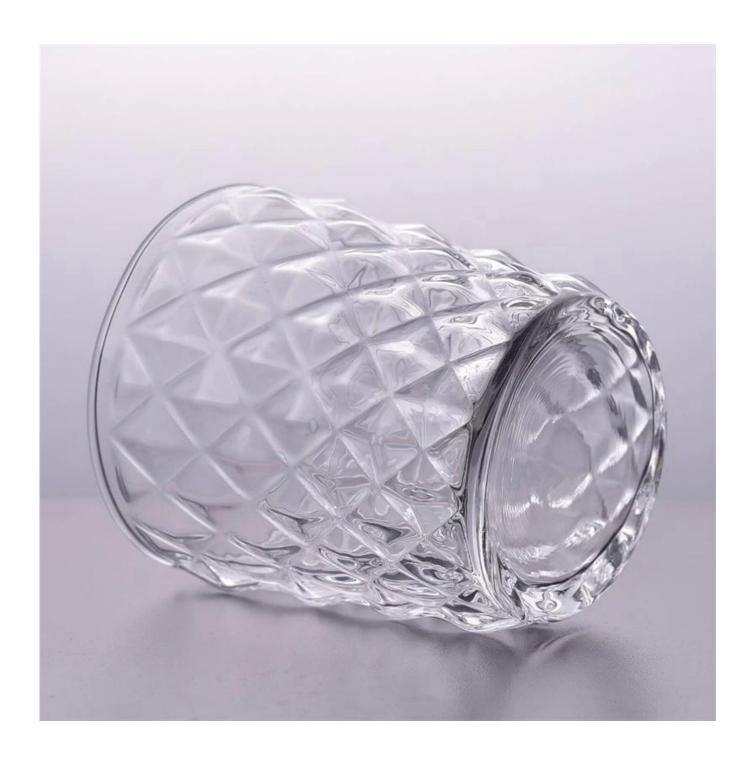

#### **Product Description**

The **luxury glass candle holder is** designed by our professional designers team. It is made from deep processing and kept good quality. It is suitable for home, wedding, party decorations and so on.

| product name   | personalized unique candle jars wholesale candle jars natural                                                       |
|----------------|---------------------------------------------------------------------------------------------------------------------|
| Sample time    | <ol> <li>5 days if at exist shaped and size of glass</li> <li>15 days if need new shape or size of glass</li> </ol> |
| Measure(mm)    | Top dia: 85mm Bottom dia: 65mm Height: 91mm Weight: 162g Capacity: 330ml                                            |
| Packing        | Normal packing,Individual gift box, PVC box, window box, color box, white box, etc                                  |
| Delivery time  | Within 35 days after the sample and order confirmed                                                                 |
| Payment term   | 30% deposit by T/T in advance and the balance against the copy of B/L                                               |
| Shipment       | By sea,by air,by Express and your shipping agent is acceptable                                                      |
| Usage Occasion | Home decor, Wedding Decoration, Wedding Favors, Decoration enhancement,                                             |