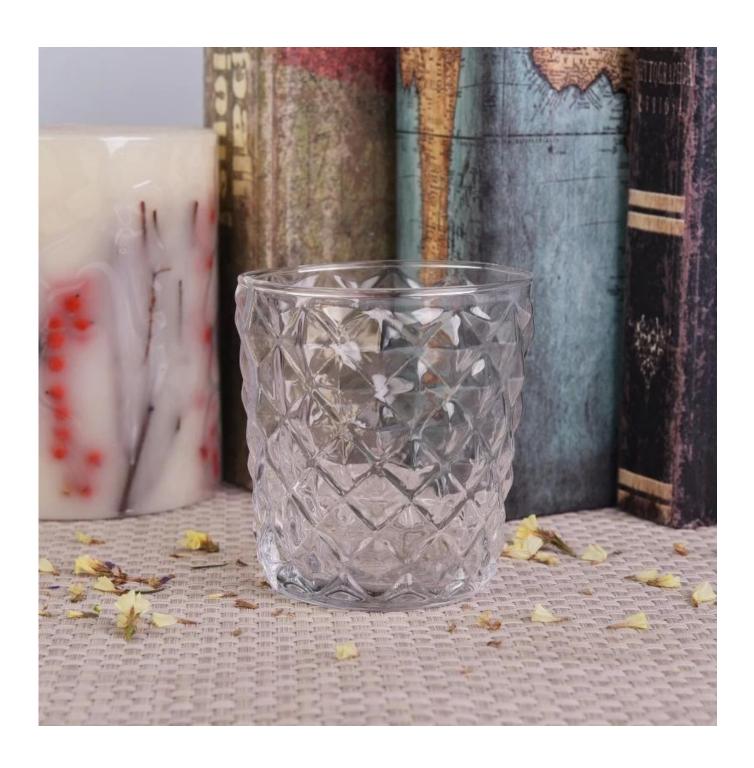

#### **Product Description**

The **luxury glass candle holder is** designed by our professional designers team. It is made from deep processing and kept good quality. It is suitable for home, wedding, party decorations and so on.

| product name   | personalized unique candle jars wholesale candle jars natural                                                       |
|----------------|---------------------------------------------------------------------------------------------------------------------|
| Sample time    | <ol> <li>5 days if at exist shaped and size of glass</li> <li>15 days if need new shape or size of glass</li> </ol> |
| Measure(mm)    | Top dia: 85mm Bottom dia: 65mm Height: 91mm Weight: 162g Capacity: 330ml                                            |
| Packing        | Normal packing,Individual gift box, PVC box, window box, color box, white box, etc                                  |
| Delivery time  | Within 35 days after the sample and order confirmed                                                                 |
| Payment term   | 30% deposit by T/T in advance and the balance against the copy of B/L                                               |
| Shipment       | By sea,by air,by Express and your shipping agent is acceptable                                                      |
| Usage Occasion | Home decor, Wedding Decoration, Wedding Favors, Decoration enhancement,                                             |