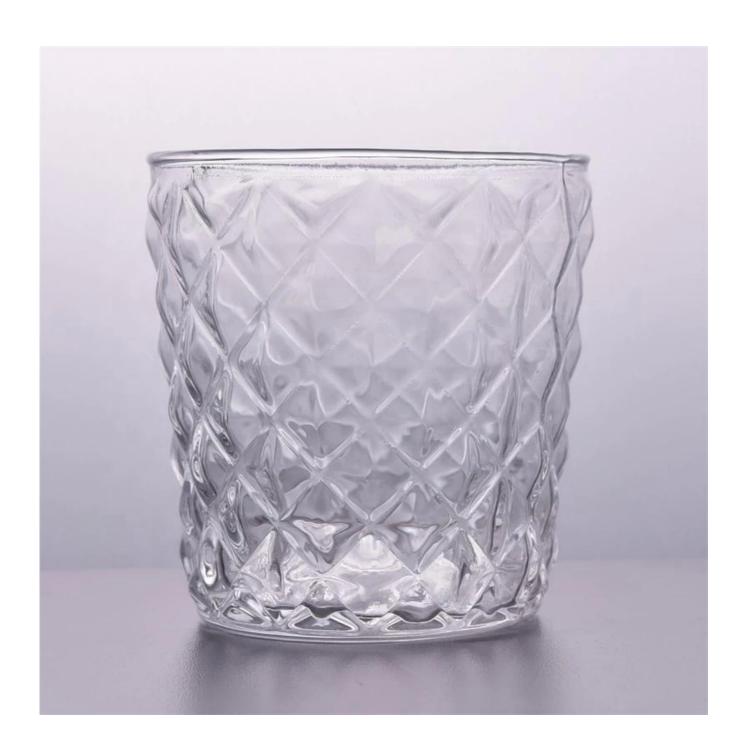

#### **Product Description**

The **luxury glass candle holder is** designed by our professional designers team. It is made from deep processing and kept good quality. It is suitable for home, wedding, party decorations and so on.

| product name   | personalized unique candle jars wholesale candle jars natural                                                       |
|----------------|---------------------------------------------------------------------------------------------------------------------|
| Sample time    | <ol> <li>5 days if at exist shaped and size of glass</li> <li>15 days if need new shape or size of glass</li> </ol> |
| Measure(mm)    | Top dia: 85mm Bottom dia: 65mm Height: 91mm Weight: 162g Capacity: 330ml                                            |
| Packing        | Normal packing,Individual gift box, PVC box, window box, color box, white box, etc                                  |
| Delivery time  | Within 35 days after the sample and order confirmed                                                                 |
| Payment term   | 30% deposit by T/T in advance and the balance against the copy of B/L                                               |
| Shipment       | By sea,by air,by Express and your shipping agent is acceptable                                                      |
| Usage Occasion | Home decor, Wedding Decoration, Wedding Favors, Decoration enhancement,                                             |