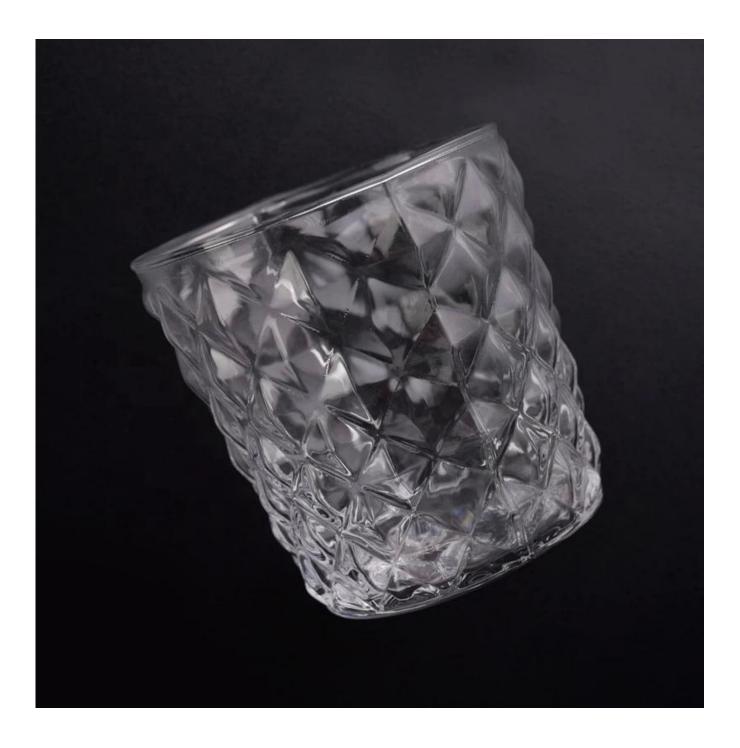

#### **Product Description**

The **luxury glass candle holder is** designed by our professional designers team. It is made from deep processing and kept good quality. It is suitable for home, wedding, party decorations and so on.

| product name   | personalized unique candle jars wholesale candle jars natural                                                       |
|----------------|---------------------------------------------------------------------------------------------------------------------|
| Sample time    | <ol> <li>5 days if at exist shaped and size of glass</li> <li>15 days if need new shape or size of glass</li> </ol> |
| Measure(mm)    | Top dia: 85mm Bottom dia: 65mm Height: 91mm Weight: 162g Capacity: 330ml                                            |
| Packing        | Normal packing,Individual gift box, PVC box, window box, color box, white box, etc                                  |
| Delivery time  | Within 35 days after the sample and order confirmed                                                                 |
| Payment term   | 30% deposit by T/T in advance and the balance against the copy of B/L                                               |
| Shipment       | By sea,by air,by Express and your shipping agent is acceptable                                                      |
| Usage Occasion | Home decor, Wedding Decoration, Wedding Favors, Decoration enhancement,                                             |