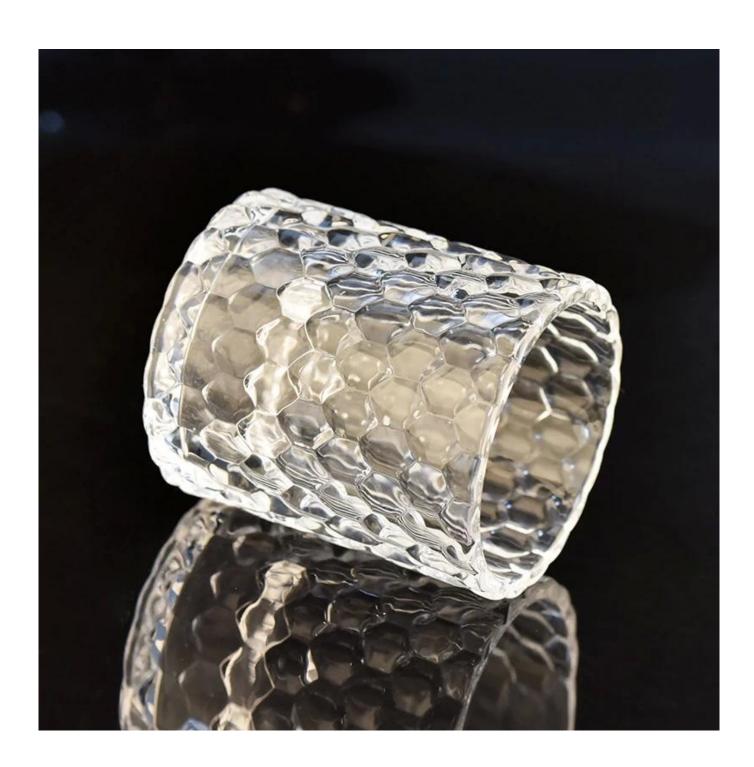

## newly crystal globe glass candle holder for home decorative

#### **Product Description**

The **luxury glass candle holder is** designed by our professional designers team. It is made from deep processing and kept good quality. It is suitable for home, wedding, party decorations and so on.