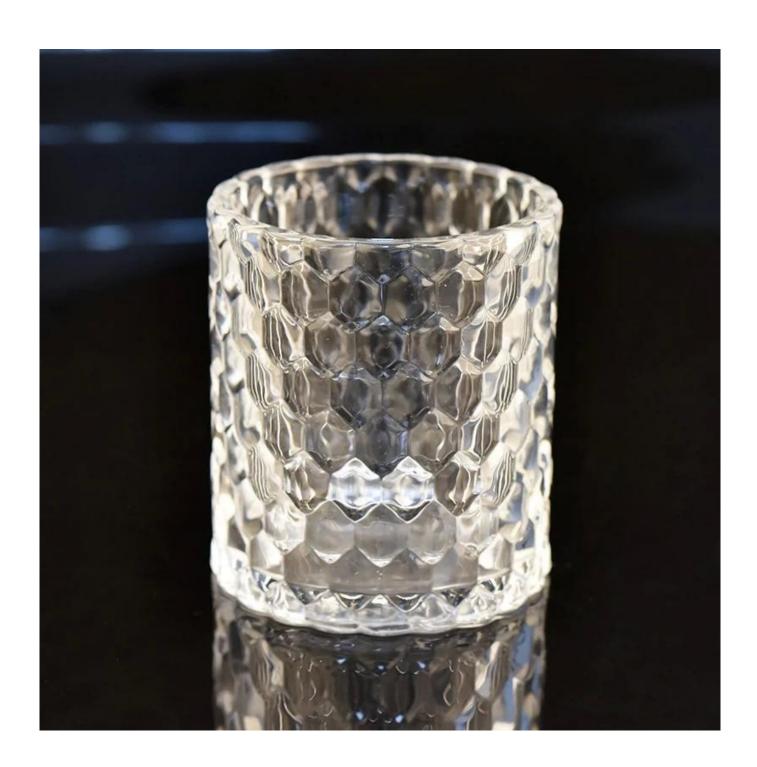

## newly crystal globe glass candle holder for home decorative

#### **Product Description**

The **luxury glass candle holder is** designed by our professional designers team. It is made from deep processing and kept good quality. It is suitable for home, wedding, party decorations and so on.