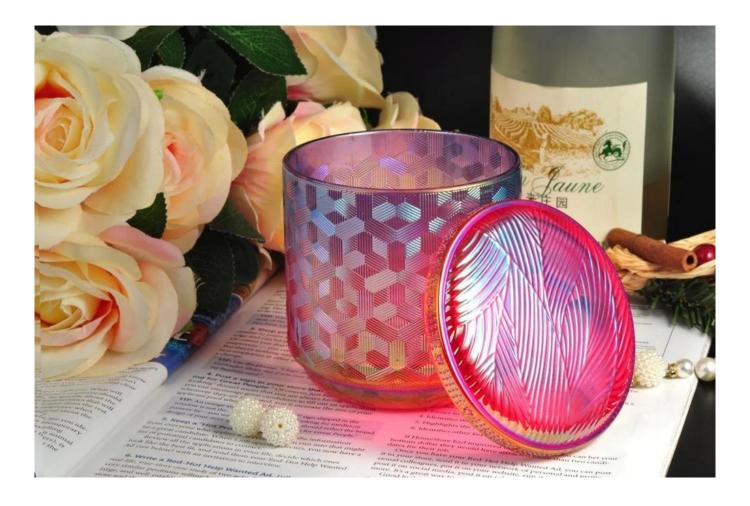

## **Product Description**

The **luxury glass candle jars** are designed by our professional designers team. It is made from deep processing and kept good quality. It is suitable for home, wedding, party decorations and so on.

| product name   | New design decorative glass candle jars with lids suppliers                                                         |
|----------------|---------------------------------------------------------------------------------------------------------------------|
| Sample time    | <ol> <li>5 days if at exist shaped and size of glass</li> <li>15 days if need new shape or size of glass</li> </ol> |
| Packing        | Normal packing,Individual gift box, PVC box, window box, color box, white box, etc                                  |
| Delivery time  | Within 35 days after the sample and order confirmed                                                                 |
| Payment term   | 30% deposit by T/T in advance and the balance against the copy of B/L                                               |
| Shipment       | By sea,by air,by Express and your shipping agent is acceptable                                                      |
| Usage Occasion | Home decor, Wedding Decoration, Wedding Favors, Decoration enhancement,                                             |