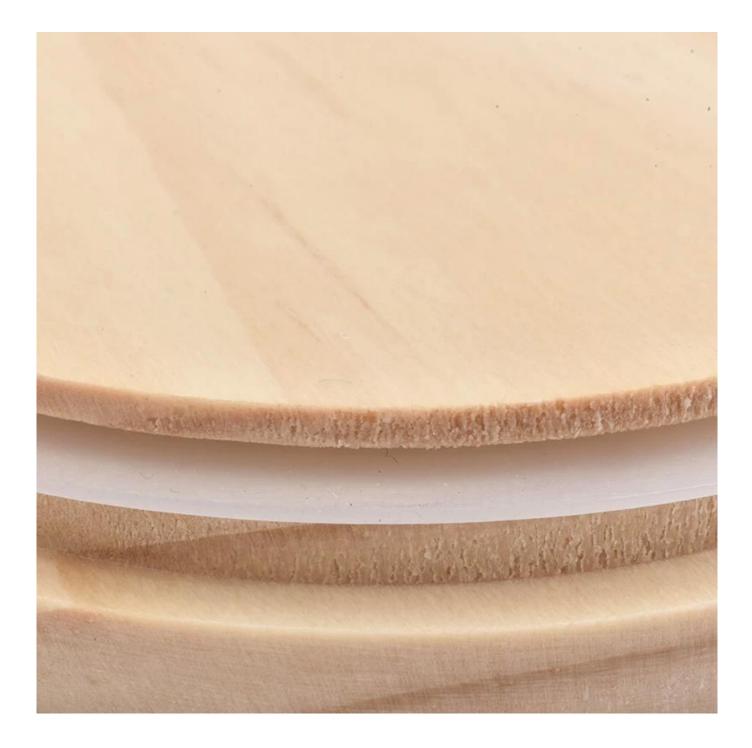

## natural color wooden lid for candle jar customized logo wooden lid wholesale

### **Product Description**

The lids are designed by our professional designers team. It is made from deep processing and kept good quality. It is suitable for candle jars, other bottles and so on.

| product name  | natural color wooden lid for<br>candle jar customized logo<br>wooden lid wholesale                |
|---------------|---------------------------------------------------------------------------------------------------|
| Sample time   | <ol> <li>5 days if at exist shaped and size</li> <li>15 days if need new shape or size</li> </ol> |
| Measure       | Dia:81mm<br>Height:16mm<br>Weight:30g                                                             |
| Packing       | Normal packing,Individual gift box, PVC box, window box, color box, white box, etc                |
| Delivery time | Within 35 days after the sample and order confirmed                                               |