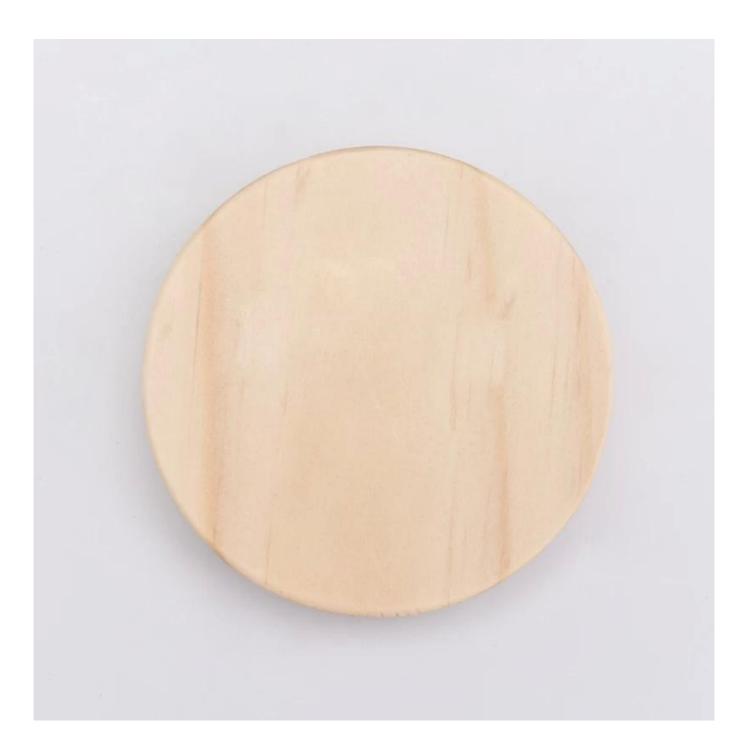

## natural color wooden lid for candle jar customized logo wooden lid wholesale

### **Product Description**

The lids are designed by our professional designers team. It is made from deep processing and kept good quality. It is suitable for candle jars, other bottles and so on.

| product name  | natural color wooden lid for<br>candle jar customized logo<br>wooden lid wholesale                |
|---------------|---------------------------------------------------------------------------------------------------|
| Sample time   | <ol> <li>5 days if at exist shaped and size</li> <li>15 days if need new shape or size</li> </ol> |
| Measure       | Dia:81mm<br>Height:16mm<br>Weight:30g                                                             |
| Packing       | Normal packing,Individual gift box, PVC box, window box, color box, white box, etc                |
| Delivery time | Within 35 days after the sample and order confirmed                                               |