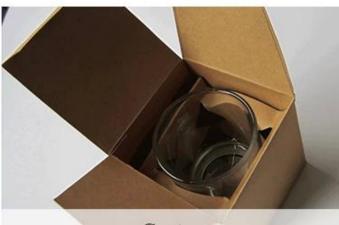

### **Product Description**

The lids are designed by our professional designers team. It is made from deep processing and kept good quality. It is suitable for candle jars, other bottles and so on.

| product name  | natural color wooden lid for<br>candle jar customized logo<br>wooden lid wholesale                |
|---------------|---------------------------------------------------------------------------------------------------|
| Sample time   | <ol> <li>5 days if at exist shaped and size</li> <li>15 days if need new shape or size</li> </ol> |
| Measure       | Dia:81mm<br>Height:16mm<br>Weight:30g                                                             |
| Packing       | Normal packing,Individual gift box, PVC box, window box, color box, white box, etc                |
| Delivery time | Within 35 days after the sample and order confirmed                                               |