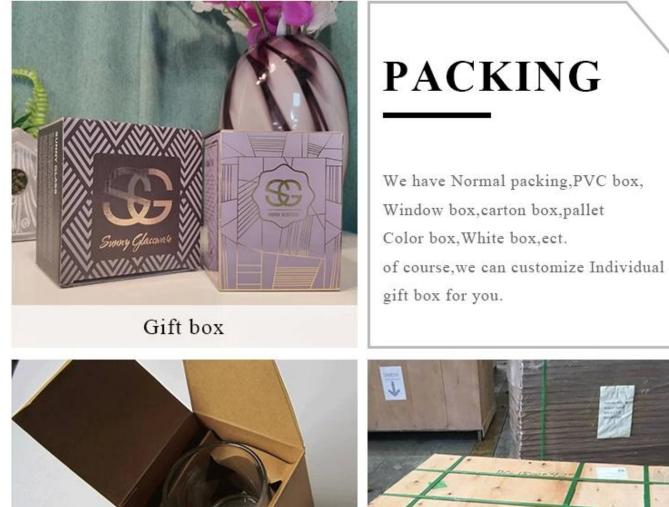

### **Product Description**

The lids are designed by our professional designers team. It is made from deep processing and kept good quality. It is suitable for candle jars, other bottles and so on.

| product name  | natural color wooden lid for<br>candle jar customized logo<br>wooden lid wholesale                |
|---------------|---------------------------------------------------------------------------------------------------|
| Sample time   | <ol> <li>5 days if at exist shaped and size</li> <li>15 days if need new shape or size</li> </ol> |
| Measure       | Dia:81mm<br>Height:16mm<br>Weight:30g                                                             |
| Packing       | Normal packing,Individual gift box, PVC box, window box, color box, white box, etc                |
| Delivery time | Within 35 days after the sample and order confirmed                                               |