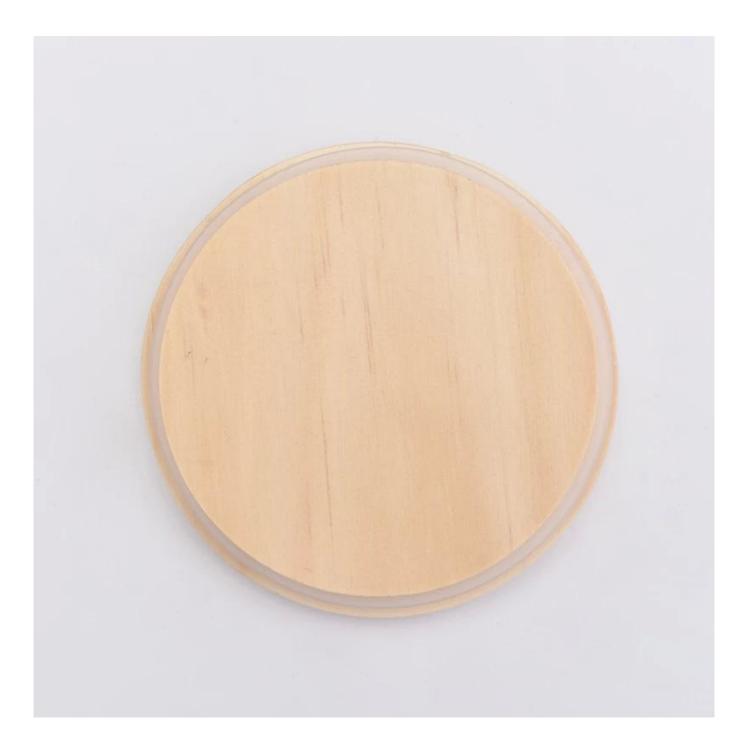

## natural color wooden lid for candle jar customized logo wooden lid wholesale

### **Product Description**

The lids are designed by our professional designers team. It is made from deep processing and kept good quality. It is suitable for candle jars, other bottles and so on.

| product name  | natural color wooden lid for<br>candle jar customized logo<br>wooden lid wholesale                |
|---------------|---------------------------------------------------------------------------------------------------|
| Sample time   | <ol> <li>5 days if at exist shaped and size</li> <li>15 days if need new shape or size</li> </ol> |
| Measure       | Dia:81mm<br>Height:16mm<br>Weight:30g                                                             |
| Packing       | Normal packing,Individual gift box, PVC box, window box, color box, white box, etc                |
| Delivery time | Within 35 days after the sample and order confirmed                                               |