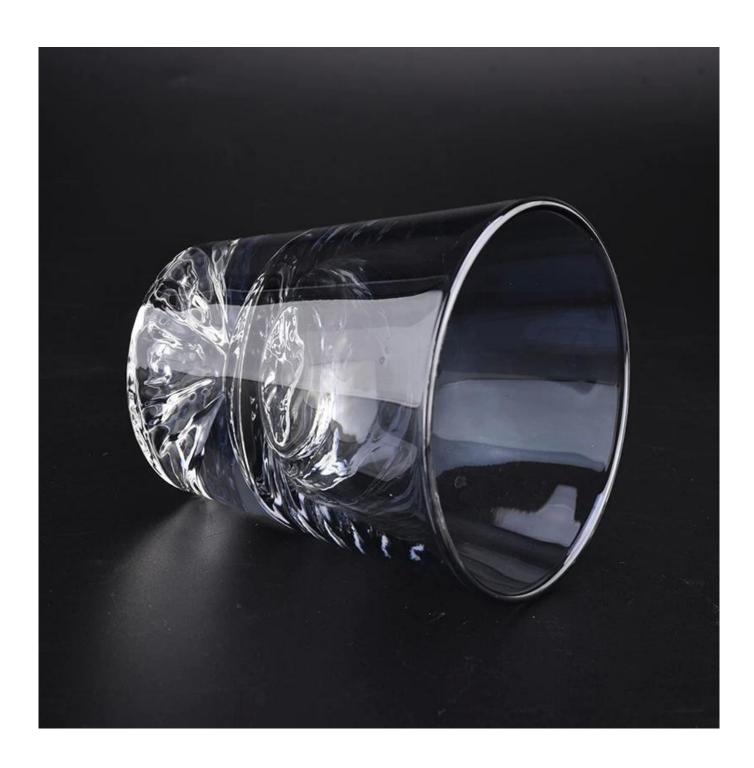

| product name | mountain inside glass candle holders clear glass cup                                                                |
|--------------|---------------------------------------------------------------------------------------------------------------------|
| Sample time  | <ol> <li>5 days if at exist shaped and size of glass</li> <li>15 days if need new shape or size of glass</li> </ol> |
| Measure(mm)  | SGXYT21032201  Top dia: 92 mm  Bottom dia: 62 mm  Height:98mm  Weight: 409g  Capacity: 250ml                        |
| Packing      | Normal packing,Individual gift box, PVC box, window box, color box, white box, etc                                  |