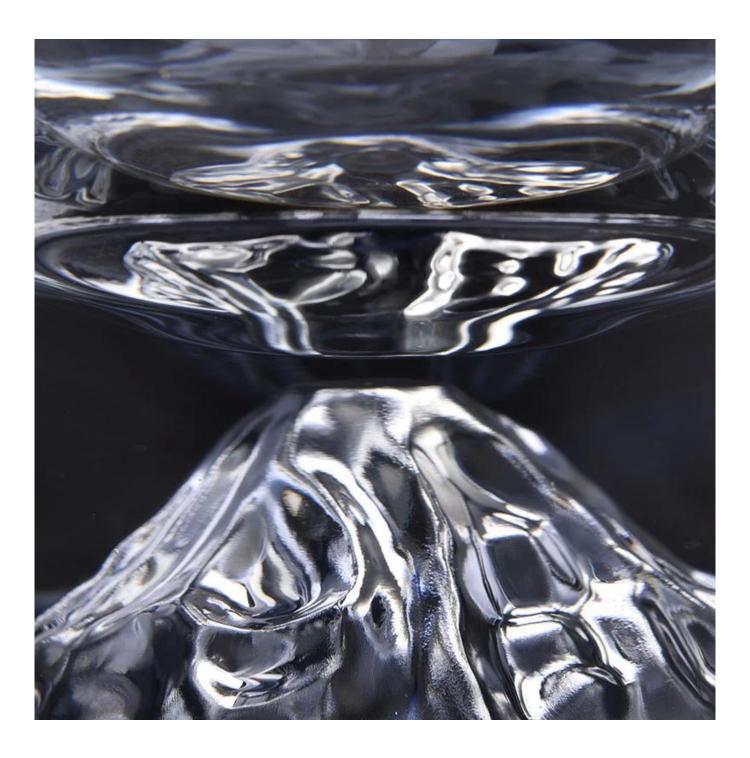

## **Product Description**

The **luxury glass candle jars** are designed by our professional designers team. It is made from deep processing and kept good quality. It is suitable for home, wedding, party decorations and so on.

| product name | mountain inside glass candle holders clear glass cup                                                                |
|--------------|---------------------------------------------------------------------------------------------------------------------|
| Sample time  | <ol> <li>5 days if at exist shaped and size of glass</li> <li>15 days if need new shape or size of glass</li> </ol> |
| Measure(mm)  | SGXYT21032201  Top dia: 92 mm  Bottom dia: 62 mm  Height:98mm  Weight: 409g  Capacity: 250ml                        |
| Packing      | Normal packing,Individual gift box, PVC box, window box, color box, white box, etc                                  |