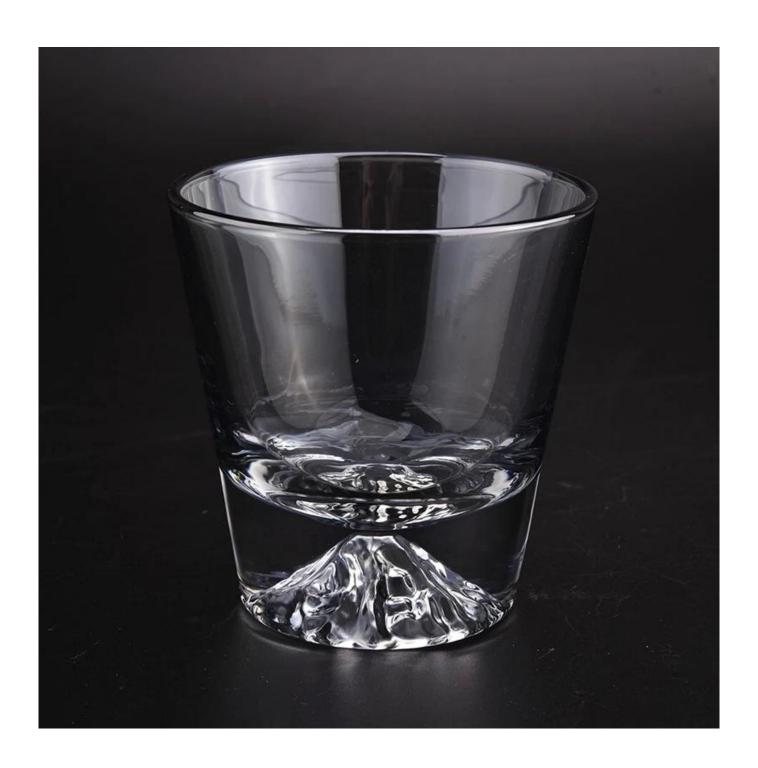

| product name | mountain inside glass candle holders clear glass cup                                                                |
|--------------|---------------------------------------------------------------------------------------------------------------------|
| Sample time  | <ol> <li>5 days if at exist shaped and size of glass</li> <li>15 days if need new shape or size of glass</li> </ol> |
| Measure(mm)  | SGXYT21032201  Top dia: 92 mm  Bottom dia: 62 mm  Height:98mm  Weight: 409g  Capacity: 250ml                        |
| Packing      | Normal packing,Individual gift box, PVC box, window box, color box, white box, etc                                  |