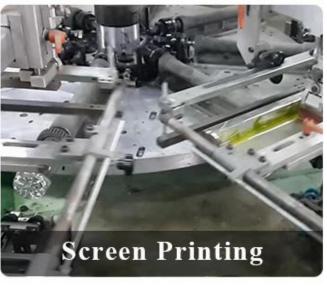

f glass</li> </ol> |
| Measure(mm)  | SGXYT21032201  Top dia: 92 mm  Bottom dia: 62 mm  Height:98mm  Weight: 409g  Capacity: 250ml                        |
| Packing      | Normal packing,Individual gift box, PVC box, window box, color box, white box, etc                                  |

| Delivery time  | Within 35 days after the sample and order confirmed                   |
|----------------|-----------------------------------------------------------------------|
| Payment term   | 30% deposit by T/T in advance and the balance against the copy of B/L |
| Shipment       | By sea,by air,by Express and your shipping agent is acceptable        |
| Usage Occasion | Home decor,Wedding Decoration,Wedding Favors,Decoration enhancement,  |

## **Process Craft**

## **DEEP PROCESSING**











## **Service Story**

Someone ask me, why <u>Sunny Glassware</u> is **the supplier of 80% fragrance brands in the United State**, take a second to listen to my story about<u>candle</u> <u>holders</u> order, you will understand Sunny always stay with you whatever it happens.

Last summer was really a great experience to us, J placed a big order with mass candle holders to Sunny Glassware at August 2018, everyone was so exciting and wanted to make it perfect .  $\blacksquare$ 

Everything goes very well at the beginning, fast move, perfect communication, all is good. A small accessory became a big bomb which is out of our expectation, I wanted us to buy this small accessory in China but he told us this is a very difficult stuff, we digged 7 factories and one of them told us they can prod