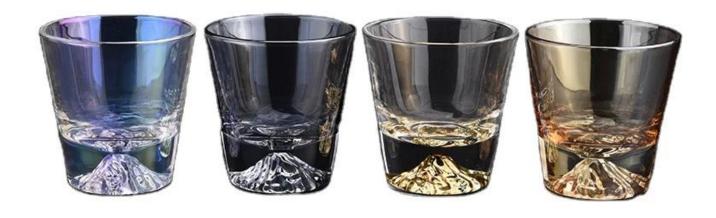

## **Product Description**

The **luxury glass candle jars** are designed by our professional designers team. It is made from deep processing and kept good quality. It is suitable for home, wedding, party decorations and so on.

| product name | mountain inside glass candle holders clear glass cup                                                                |
|--------------|---------------------------------------------------------------------------------------------------------------------|
| Sample time  | <ol> <li>5 days if at exist shaped and size of glass</li> <li>15 days if need new shape or size of glass</li> </ol> |
| Measure(mm)  | SGXYT21032201  Top dia: 92 mm  Bottom dia: 62 mm  Height:98mm  Weight: 409g  Capacity: 250ml                        |
| Packing      | Normal packing,Individual gift box, PVC box, window box, color box, white box, etc                                  |