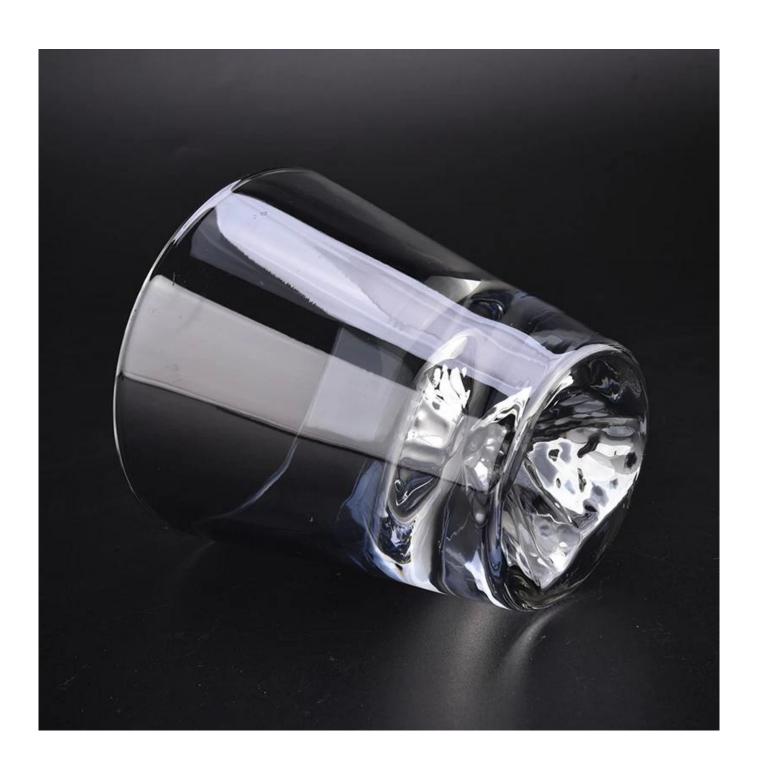

| product name | mountain inside glass candle holders clear glass cup                                                                |
|--------------|---------------------------------------------------------------------------------------------------------------------|
| Sample time  | <ol> <li>5 days if at exist shaped and size of glass</li> <li>15 days if need new shape or size of glass</li> </ol> |
| Measure(mm)  | SGXYT21032201  Top dia: 92 mm  Bottom dia: 62 mm  Height:98mm  Weight: 409g  Capacity: 250ml                        |
| Packing      | Normal packing,Individual gift box, PVC box, window box, color box, white box, etc                                  |