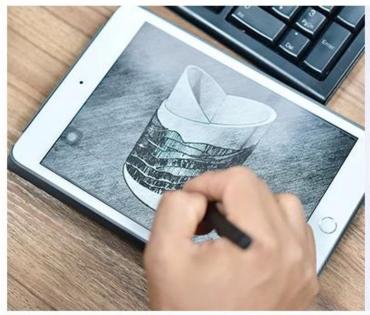

# Fast Quantity and Launched Speed

speed can be compared with Zara

# 80% Candle Jars Exclusive Supplier

including Nest Fragrance, Candle Lite, UGG etc popular brands





## Achieve Customers' Ideas

get your ideas becoming creative fragrance products and

sell them very well

## **Product Description**

The **luxury glass candle jars** are designed by our professional designers team. It is made from deep processing and kept good quality. It is suitable for home, wedding, party decorations and so on.













| product name | mountain inside glass candle holders clear glass cup                                                                |
|--------------|---------------------------------------------------------------------------------------------------------------------|
| Sample time  | <ol> <li>5 days if at exist shaped and size of glass</li> <li>15 days if need new shape or size of glass</li> </ol> |
| Measure(mm)  | SGXYT21032201  Top dia: 92 m