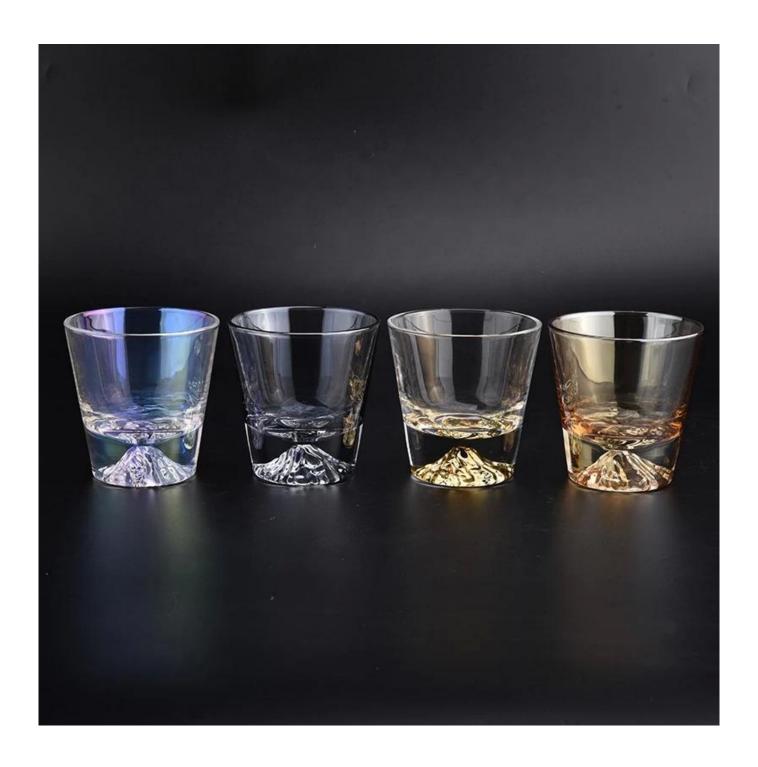

| product name | mountain inside glass candle holders clear glass cup                                                                |
|--------------|---------------------------------------------------------------------------------------------------------------------|
| Sample time  | <ol> <li>5 days if at exist shaped and size of glass</li> <li>15 days if need new shape or size of glass</li> </ol> |
| Measure(mm)  | SGXYT21032201  Top dia: 92 mm  Bottom dia: 62 mm  Height:98mm  Weight: 409g  Capacity: 250ml                        |
| Packing      | Normal packing,Individual gift box, PVC box, window box, color box, white box, etc                                  |