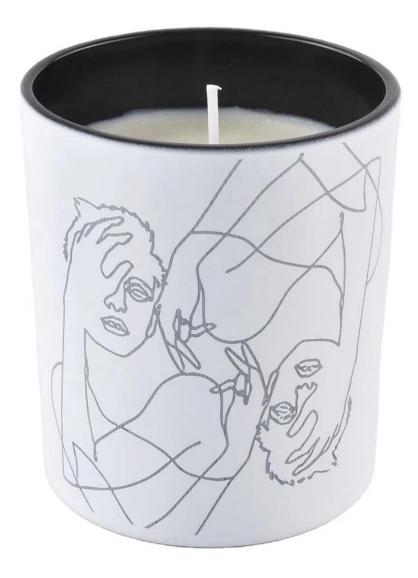

matte white empty luxury candle vessels with lid frosted empty glass jar

**Product Description** 

The **luxury glass candle holder is** designed by our professional designers team. It is made from deep processing and kept good quality. It is suitable for home, wedding, party decorations and so on.

| product name   | centerpiece candle holder candle jars<br>custom scented candle soy wax holders                                      |
|----------------|---------------------------------------------------------------------------------------------------------------------|
| Sample time    | <ol> <li>5 days if at exist shaped and size of glass</li> <li>15 days if need new shape or size of glass</li> </ol> |
| Measure(mm)    | SG88100<br>Top dia.: 88mm<br>Bottom dia.: 80mm<br>Height: 100mm<br>Capacity: 400ml<br>Weight: 325g                  |
| Packing        | Normal packing,Individual gift box, PVC box, window box, color box, white box, etc                                  |
| Delivery time  | Within 35 days after the sample and order confirmed                                                                 |
| Payment term   | 30% deposit by T/T in advance and the balance against the copy of B/L                                               |
| Shipment       | By sea,by air,by Express and your shipping agent is acceptable                                                      |
| Usage Occasion | Home decor, Wedding Decoration, Wedding Favors, Decoration enhancement,                                             |