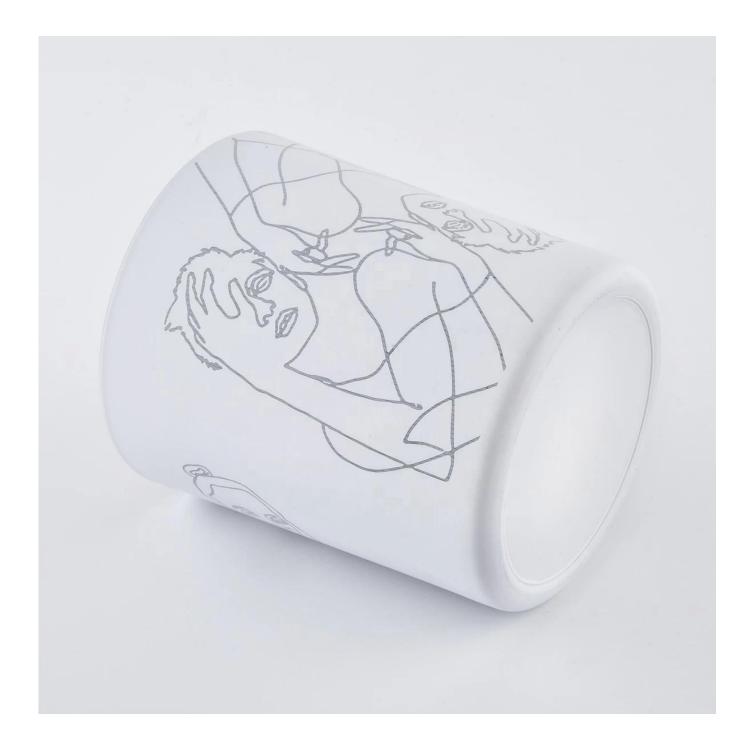

matte white empty luxury candle vessels with lid frosted empty glass jar

**Product Description** 

The **luxury glass candle holder is** designed by our professional designers team. It is made from deep processing and kept good quality. It is suitable for home, wedding, party decorations and so on.

| product name   | centerpiece candle holder candle jars<br>custom scented candle soy wax holders                                      |
|----------------|---------------------------------------------------------------------------------------------------------------------|
| Sample time    | <ol> <li>5 days if at exist shaped and size of glass</li> <li>15 days if need new shape or size of glass</li> </ol> |
| Measure(mm)    | SG88100<br>Top dia.: 88mm<br>Bottom dia.: 80mm<br>Height: 100mm<br>Capacity: 400ml<br>Weight: 325g                  |
| Packing        | Normal packing,Individual gift box, PVC box, window box, color box, white box, etc                                  |
| Delivery time  | Within 35 days after the sample and order confirmed                                                                 |
| Payment term   | 30% deposit by T/T in advance and the balance against the copy of B/L                                               |
| Shipment       | By sea,by air,by Express and your shipping agent is acceptable                                                      |
| Usage Occasion | Home decor, Wedding Decoration, Wedding Favors, Decoration enhancement,                                             |