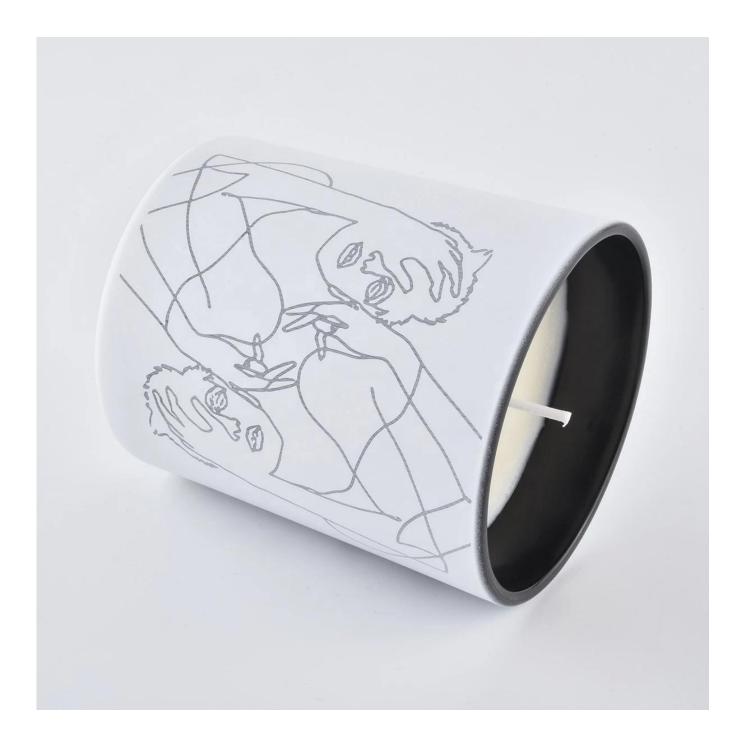

matte white empty luxury candle vessels with lid frosted empty glass jar

**Product Description** 

The **luxury glass candle holder is** designed by our professional designers team. It is made from deep processing and kept good quality. It is suitable for home, wedding, party decorations and so on.

| product name   | centerpiece candle holder candle jars<br>custom scented candle soy wax holders                                      |
|----------------|---------------------------------------------------------------------------------------------------------------------|
| Sample time    | <ol> <li>5 days if at exist shaped and size of glass</li> <li>15 days if need new shape or size of glass</li> </ol> |
| Measure(mm)    | SG88100<br>Top dia.: 88mm<br>Bottom dia.: 80mm<br>Height: 100mm<br>Capacity: 400ml<br>Weight: 325g                  |
| Packing        | Normal packing,Individual gift box, PVC box, window box, color box, white box, etc                                  |
| Delivery time  | Within 35 days after the sample and order confirmed                                                                 |
| Payment term   | 30% deposit by T/T in advance and the balance against the copy of B/L                                               |
| Shipment       | By sea,by air,by Express and your shipping agent is acceptable                                                      |
| Usage Occasion | Home decor, Wedding Decoration, Wedding Favors, Decoration enhancement,                                             |