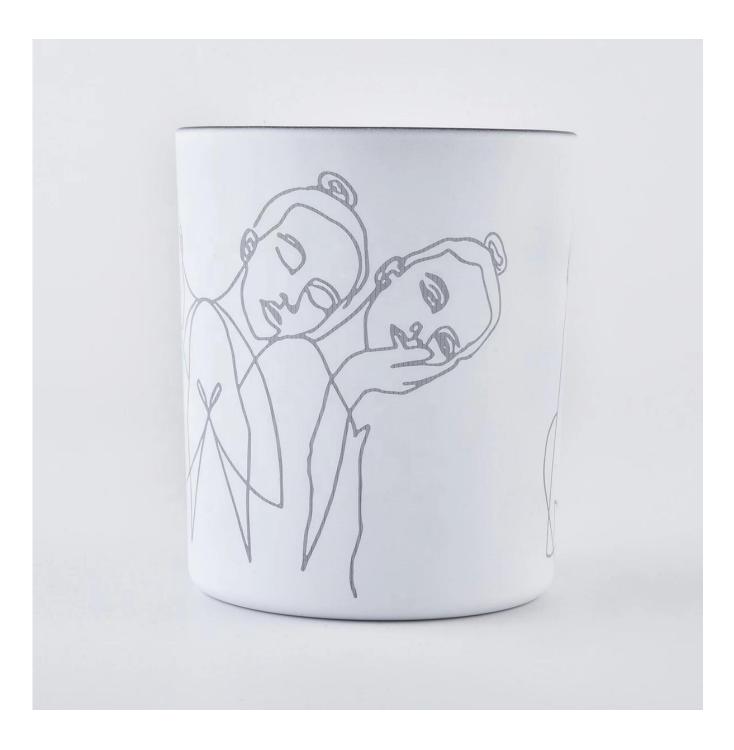

matte white empty luxury candle vessels with lid frosted empty glass jar

**Product Description** 

The **luxury glass candle holder is** designed by our professional designers team. It is made from deep processing and kept good quality. It is suitable for home, wedding, party decorations and so on.

| product name   | centerpiece candle holder candle jars<br>custom scented candle soy wax holders                                      |
|----------------|---------------------------------------------------------------------------------------------------------------------|
| Sample time    | <ol> <li>5 days if at exist shaped and size of glass</li> <li>15 days if need new shape or size of glass</li> </ol> |
| Measure(mm)    | SG88100<br>Top dia.: 88mm<br>Bottom dia.: 80mm<br>Height: 100mm<br>Capacity: 400ml<br>Weight: 325g                  |
| Packing        | Normal packing,Individual gift box, PVC box, window box, color box, white box, etc                                  |
| Delivery time  | Within 35 days after the sample and order confirmed                                                                 |
| Payment term   | 30% deposit by T/T in advance and the balance against the copy of B/L                                               |
| Shipment       | By sea,by air,by Express and your shipping agent is acceptable                                                      |
| Usage Occasion | Home decor, Wedding Decoration, Wedding Favors, Decoration enhancement,                                             |