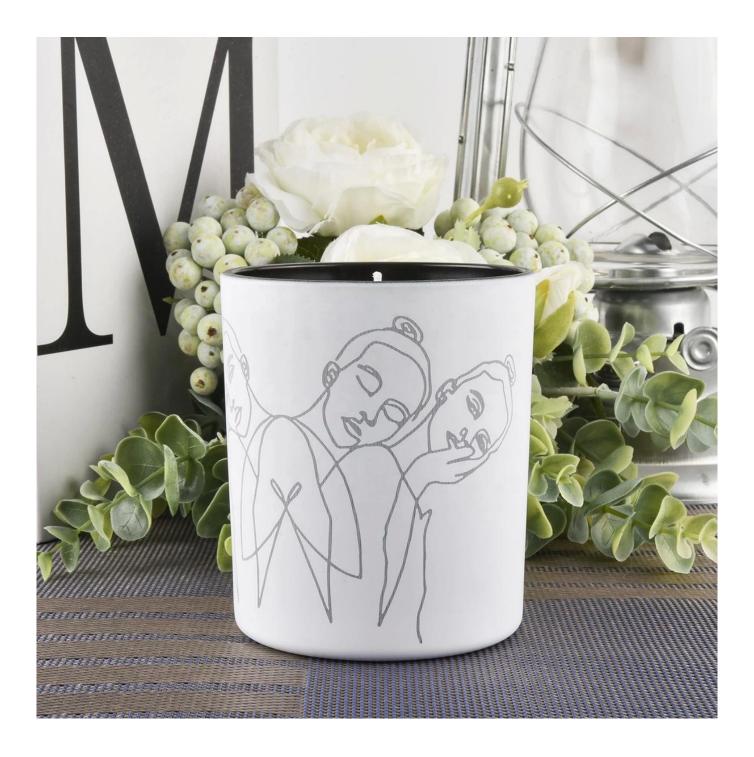

matte white empty luxury candle vessels with lid frosted empty glass jar

**Product Description** 

The **luxury glass candle holder is** designed by our professional designers team. It is made from deep processing and kept good quality. It is suitable for home, wedding, party decorations and so on.

| product name   | centerpiece candle holder candle jars<br>custom scented candle soy wax holders                                      |
|----------------|---------------------------------------------------------------------------------------------------------------------|
| Sample time    | <ol> <li>5 days if at exist shaped and size of glass</li> <li>15 days if need new shape or size of glass</li> </ol> |
| Measure(mm)    | SG88100<br>Top dia.: 88mm<br>Bottom dia.: 80mm<br>Height: 100mm<br>Capacity: 400ml<br>Weight: 325g                  |
| Packing        | Normal packing,Individual gift box, PVC box, window box, color box, white box, etc                                  |
| Delivery time  | Within 35 days after the sample and order confirmed                                                                 |
| Payment term   | 30% deposit by T/T in advance and the balance against the copy of B/L                                               |
| Shipment       | By sea,by air,by Express and your shipping agent is acceptable                                                      |
| Usage Occasion | Home decor, Wedding Decoration, Wedding Favors, Decoration enhancement,                                             |