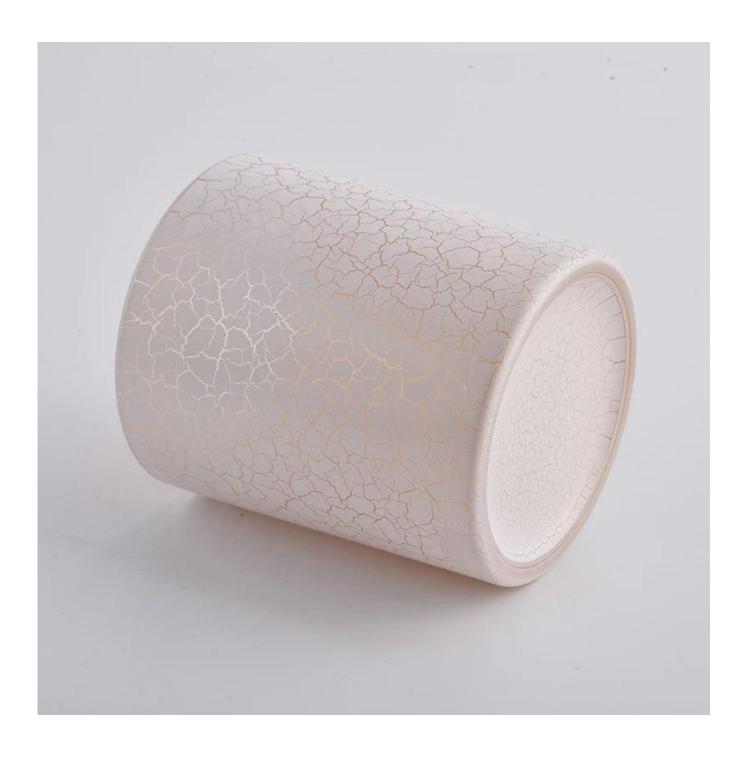

matte candle jar with lid glass jar bulk 14 oz empty candle jars with lid and boxes

| product name   | matte candle jar with lid glass jar bulk<br>14 oz empty candle jars with lid and<br>boxes    |
|----------------|----------------------------------------------------------------------------------------------|
| Sample time    | 5 days if at exist shaped and size of glass     1. 5 days if need new shape or size of glass |
| Measure(mm)    | SGFD21012904  Top dia: 90mm Bottom dia: 84mm Height: 102mm Weight: 343g Capacity: 440ml      |
| Packing        | Normal packing,Individual gift box, PVC box, window box, color box, white box, etc           |
| Delivery time  | Within 35 days after the sample and order confirmed                                          |
| Payment term   | 30% deposit by T/T in advance and the balance against the copy of B/L                        |
| Shipment       | By sea,by air,by Express and your shipping agent is acceptable                               |
| Usage Occasion | Home decor, Wedding Decoration, Wedding Favors, Decoration enhancement,                      |