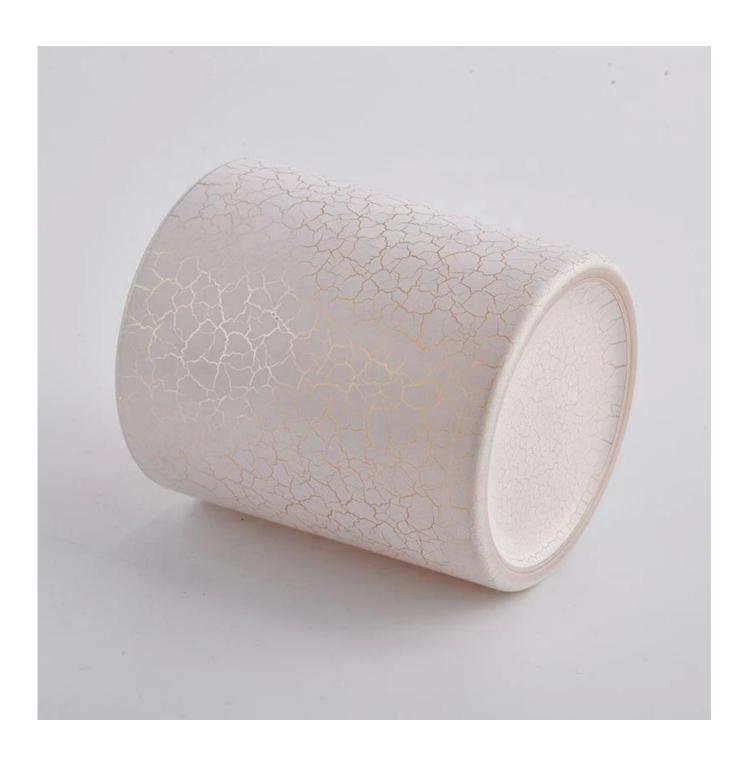

matte candle jar with lid glass jar bulk 14 oz empty candle jars with lid and boxes

| product name   | matte candle jar with lid glass jar bulk<br>14 oz empty candle jars with lid and<br>boxes    |
|----------------|----------------------------------------------------------------------------------------------|
| Sample time    | 5 days if at exist shaped and size of glass     1. 5 days if need new shape or size of glass |
| Measure(mm)    | SGFD21012904  Top dia: 90mm Bottom dia: 84mm Height: 102mm Weight: 343g Capacity: 440ml      |
| Packing        | Normal packing,Individual gift box, PVC box, window box, color box, white box, etc           |
| Delivery time  | Within 35 days after the sample and order confirmed                                          |
| Payment term   | 30% deposit by T/T in advance and the balance against the copy of B/L                        |
| Shipment       | By sea,by air,by Express and your shipping agent is acceptable                               |
| Usage Occasion | Home decor, Wedding Decoration, Wedding Favors, Decoration enhancement,                      |