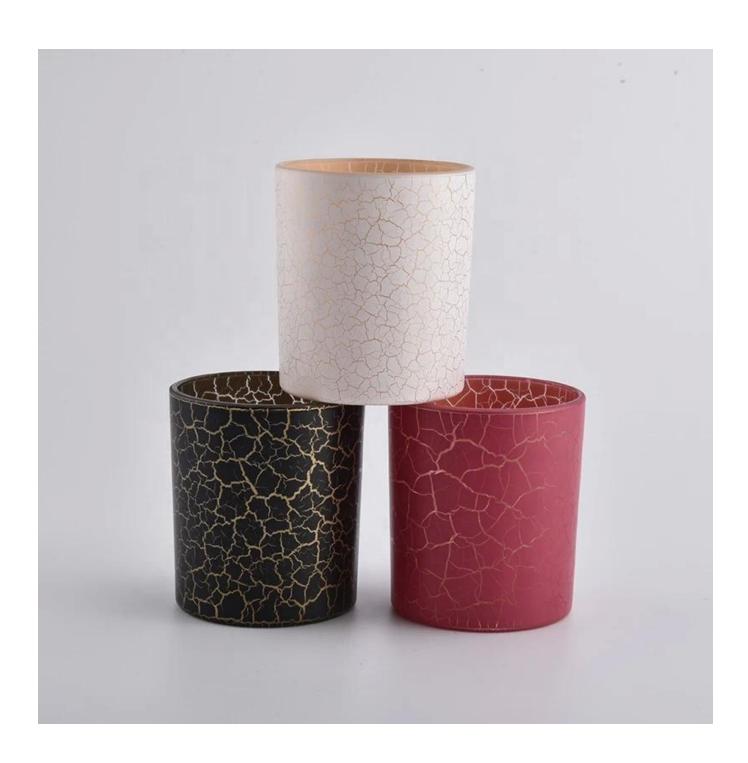

matte candle jar with lid glass jar bulk 14 oz empty candle jars with lid and boxes

| product name   | matte candle jar with lid glass jar bulk<br>14 oz empty candle jars with lid and<br>boxes    |
|----------------|----------------------------------------------------------------------------------------------|
| Sample time    | 5 days if at exist shaped and size of glass     1. 5 days if need new shape or size of glass |
| Measure(mm)    | SGFD21012904  Top dia: 90mm Bottom dia: 84mm Height: 102mm Weight: 343g Capacity: 440ml      |
| Packing        | Normal packing,Individual gift box, PVC box, window box, color box, white box, etc           |
| Delivery time  | Within 35 days after the sample and order confirmed                                          |
| Payment term   | 30% deposit by T/T in advance and the balance against the copy of B/L                        |
| Shipment       | By sea,by air,by Express and your shipping agent is acceptable                               |
| Usage Occasion | Home decor, Wedding Decoration, Wedding Favors, Decoration enhancement,                      |