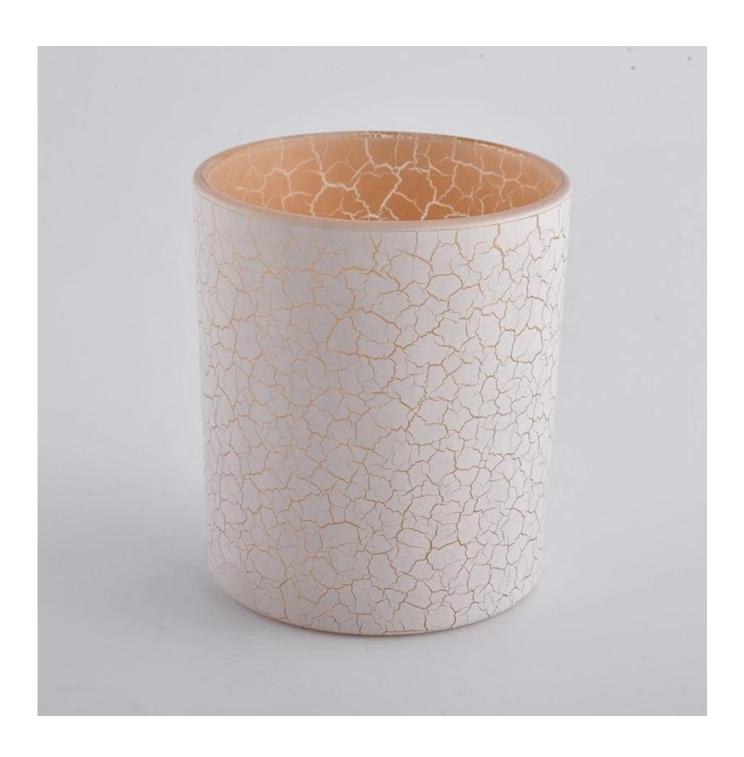

matte candle jar with lid glass jar bulk 14 oz empty candle jars with lid and boxes

| product name   | matte candle jar with lid glass jar bulk<br>14 oz empty candle jars with lid and<br>boxes    |
|----------------|----------------------------------------------------------------------------------------------|
| Sample time    | 5 days if at exist shaped and size of glass     1. 5 days if need new shape or size of glass |
| Measure(mm)    | SGFD21012904  Top dia: 90mm Bottom dia: 84mm Height: 102mm Weight: 343g Capacity: 440ml      |
| Packing        | Normal packing,Individual gift box, PVC box, window box, color box, white box, etc           |
| Delivery time  | Within 35 days after the sample and order confirmed                                          |
| Payment term   | 30% deposit by T/T in advance and the balance against the copy of B/L                        |
| Shipment       | By sea,by air,by Express and your shipping agent is acceptable                               |
| Usage Occasion | Home decor, Wedding Decoration, Wedding Favors, Decoration enhancement,                      |