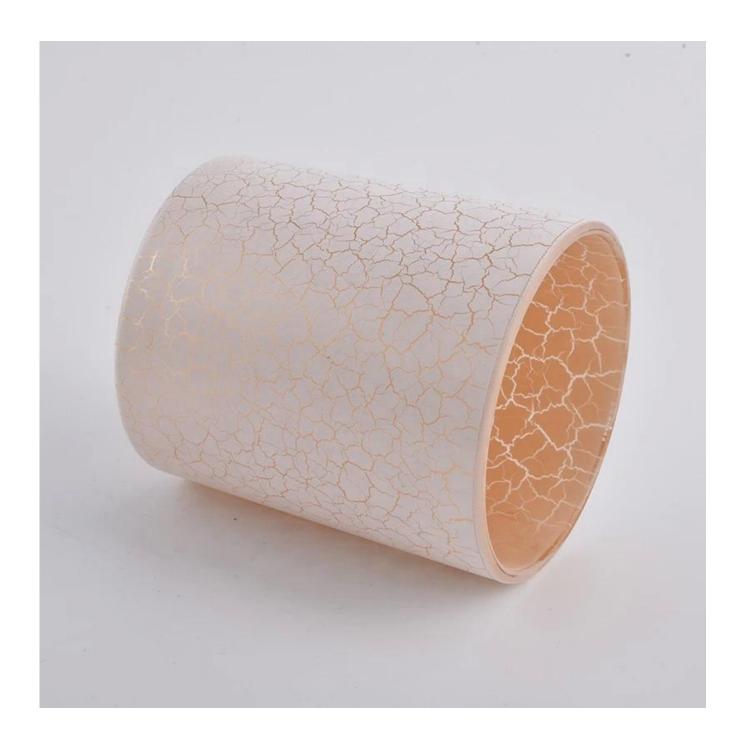

matte candle jar with lid glass jar bulk 14 oz empty candle jars with lid and boxes

| product name   | matte candle jar with lid glass jar bulk<br>14 oz empty candle jars with lid and<br>boxes    |
|----------------|----------------------------------------------------------------------------------------------|
| Sample time    | 5 days if at exist shaped and size of glass     1. 5 days if need new shape or size of glass |
| Measure(mm)    | SGFD21012904  Top dia: 90mm Bottom dia: 84mm Height: 102mm Weight: 343g Capacity: 440ml      |
| Packing        | Normal packing,Individual gift box, PVC box, window box, color box, white box, etc           |
| Delivery time  | Within 35 days after the sample and order confirmed                                          |
| Payment term   | 30% deposit by T/T in advance and the balance against the copy of B/L                        |
| Shipment       | By sea,by air,by Express and your shipping agent is acceptable                               |
| Usage Occasion | Home decor, Wedding Decoration, Wedding Favors, Decoration enhancement,                      |