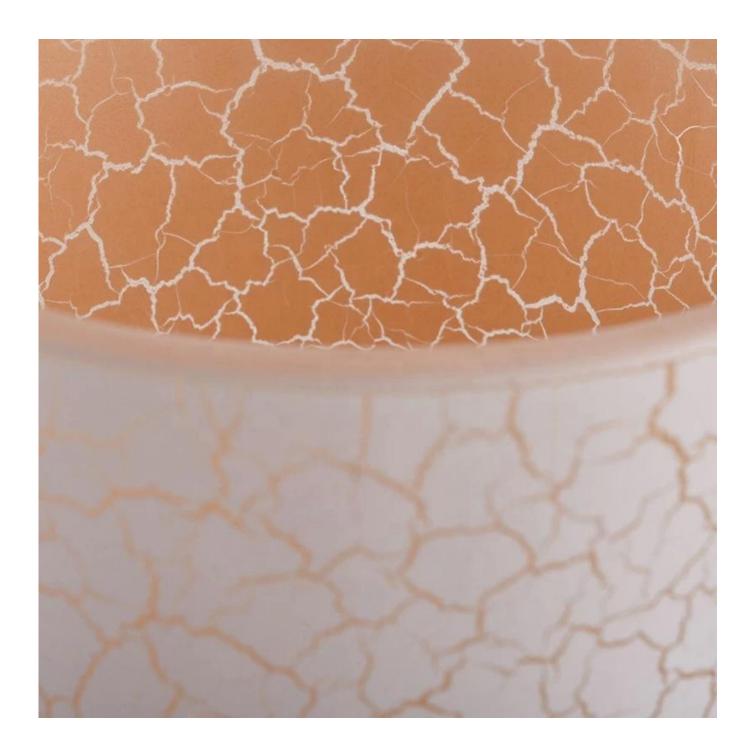

matte candle jar with lid glass jar bulk 14 oz empty candle jars with lid and boxes

| product name   | matte candle jar with lid glass jar bulk<br>14 oz empty candle jars with lid and<br>boxes    |
|----------------|----------------------------------------------------------------------------------------------|
| Sample time    | 5 days if at exist shaped and size of glass     1. 5 days if need new shape or size of glass |
| Measure(mm)    | SGFD21012904  Top dia: 90mm Bottom dia: 84mm Height: 102mm Weight: 343g Capacity: 440ml      |
| Packing        | Normal packing,Individual gift box, PVC box, window box, color box, white box, etc           |
| Delivery time  | Within 35 days after the sample and order confirmed                                          |
| Payment term   | 30% deposit by T/T in advance and the balance against the copy of B/L                        |
| Shipment       | By sea,by air,by Express and your shipping agent is acceptable                               |
| Usage Occasion | Home decor, Wedding Decoration, Wedding Favors, Decoration enhancement,                      |