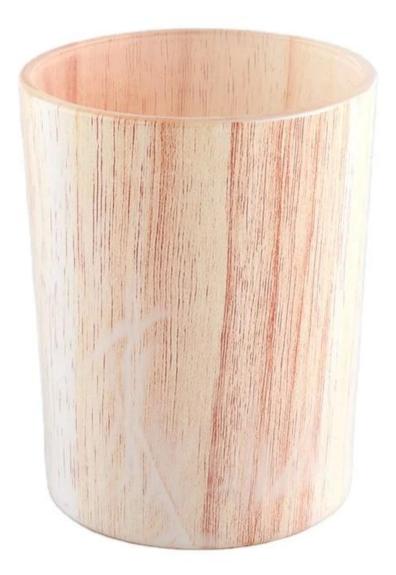

# marble empty candle jars for candle making

**Product Description** 

The **luxury glass candle holder is** designed by our professional designers team. It is made from deep processing and kept good quality. It is suitable for home, wedding, party decorations and so on.

| product name  | marble empty candle jars for candle<br>making                                                                       |
|---------------|---------------------------------------------------------------------------------------------------------------------|
| Sample time   | <ol> <li>5 days if at exist shaped and size of glass</li> <li>15 days if need new shape or size of glass</li> </ol> |
| Measure(mm)   | Top dia: 75mm<br>Bottom dia: 70mm<br>Height: 95mm<br>Weight: 265g<br>Capacity: 268ml                                |
| Packing       | Normal packing, Individual gift box, PVC box, window box, color box, white box, etc                                 |
| Delivery time | Within 35 days after the sample and order confirmed                                                                 |
| Payment term  | 30% deposit by T/T in advance and the balance against the copy of $B/L$                                             |