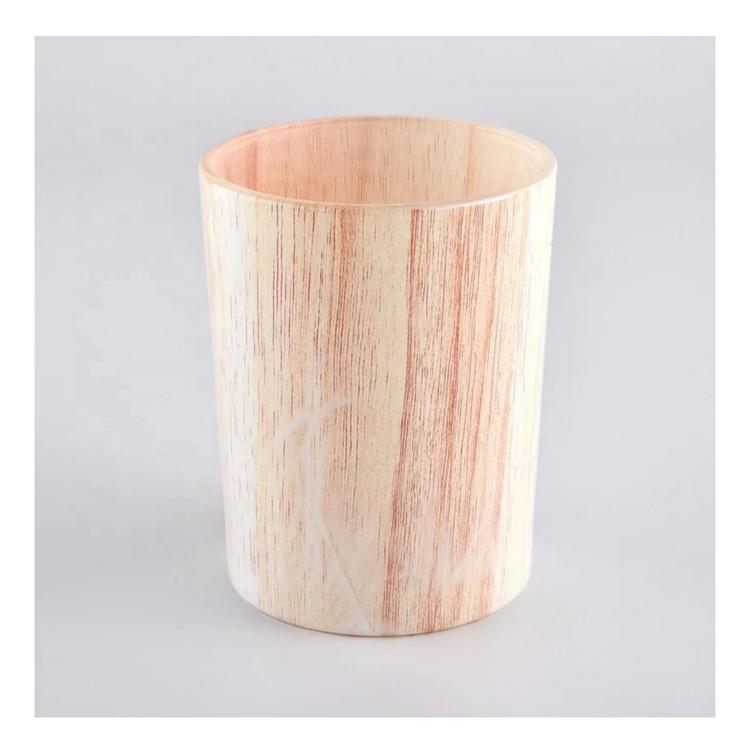

# marble empty candle jars for candle making

**Product Description** 

The **luxury glass candle holder is** designed by our professional designers team. It is made from deep processing and kept good quality. It is suitable for home, wedding, party decorations and so on.

| product name  | marble empty candle jars for candle<br>making                                                                       |
|---------------|---------------------------------------------------------------------------------------------------------------------|
| Sample time   | <ol> <li>5 days if at exist shaped and size of glass</li> <li>15 days if need new shape or size of glass</li> </ol> |
| Measure(mm)   | Top dia: 75mm<br>Bottom dia: 70mm<br>Height: 95mm<br>Weight: 265g<br>Capacity: 268ml                                |
| Packing       | Normal packing, Individual gift box, PVC box, window box, color box, white box, etc                                 |
| Delivery time | Within 35 days after the sample and order confirmed                                                                 |
| Payment term  | 30% deposit by T/T in advance and the balance against the copy of $B/L$                                             |