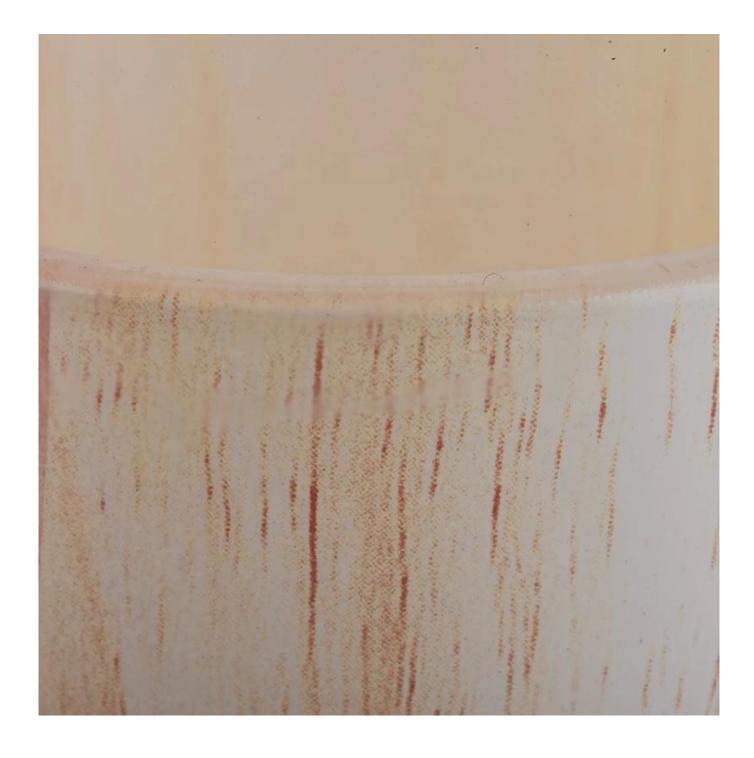

# marble empty candle jars for candle making

**Product Description** 

The **luxury glass candle holder is** designed by our professional designers team. It is made from deep processing and kept good quality. It is suitable for home, wedding, party decorations and so on.

| product name  | marble empty candle jars for candle<br>making                                                                       |
|---------------|---------------------------------------------------------------------------------------------------------------------|
| Sample time   | <ol> <li>5 days if at exist shaped and size of glass</li> <li>15 days if need new shape or size of glass</li> </ol> |
| Measure(mm)   | Top dia: 75mm<br>Bottom dia: 70mm<br>Height: 95mm<br>Weight: 265g<br>Capacity: 268ml                                |
| Packing       | Normal packing, Individual gift box, PVC box, window box, color box, white box, etc                                 |
| Delivery time | Within 35 days after the sample and order confirmed                                                                 |
| Payment term  | 30% deposit by T/T in advance and the balance against the copy of $B/L$                                             |