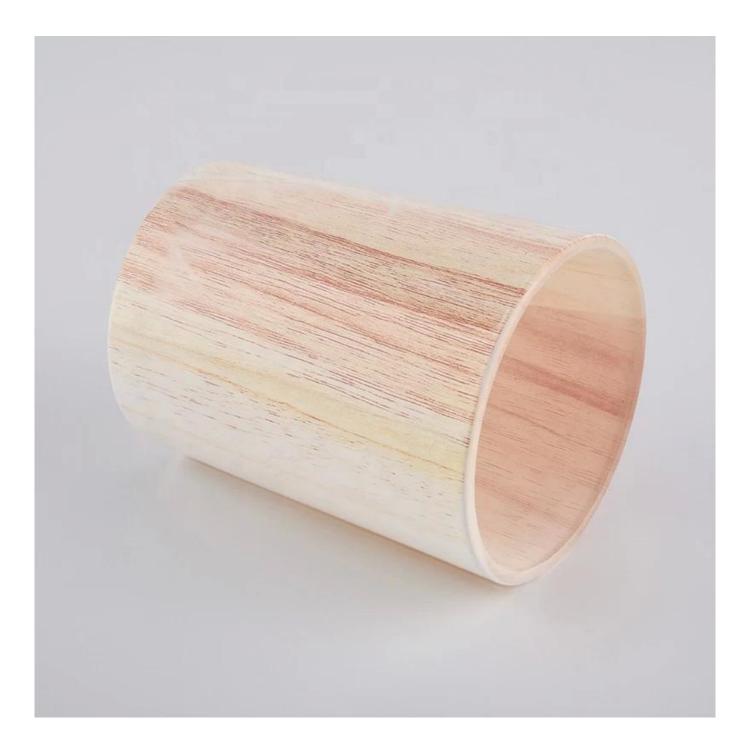

# marble empty candle jars for candle making

**Product Description** 

The **luxury glass candle holder is** designed by our professional designers team. It is made from deep processing and kept good quality. It is suitable for home, wedding, party decorations and so on.

| product name  | marble empty candle jars for candle<br>making                                                                       |
|---------------|---------------------------------------------------------------------------------------------------------------------|
| Sample time   | <ol> <li>5 days if at exist shaped and size of glass</li> <li>15 days if need new shape or size of glass</li> </ol> |
| Measure(mm)   | Top dia: 75mm<br>Bottom dia: 70mm<br>Height: 95mm<br>Weight: 265g<br>Capacity: 268ml                                |
| Packing       | Normal packing, Individual gift box, PVC box, window box, color box, white box, etc                                 |
| Delivery time | Within 35 days after the sample and order confirmed                                                                 |
| Payment term  | 30% deposit by T/T in advance and the balance against the copy of $B/L$                                             |