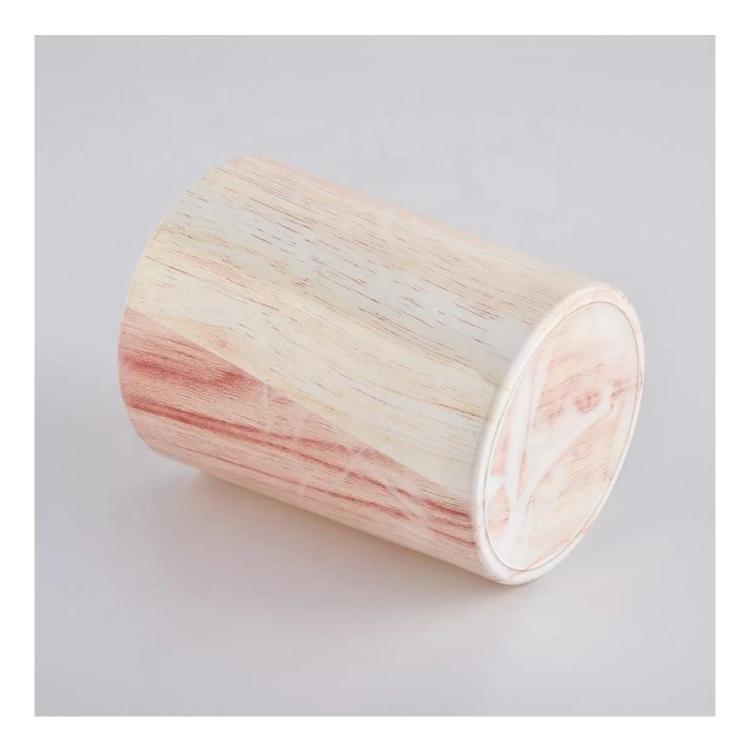

# marble empty candle jars for candle making

**Product Description** 

The **luxury glass candle holder is** designed by our professional designers team. It is made from deep processing and kept good quality. It is suitable for home, wedding, party decorations and so on.

| product name  | marble empty candle jars for candle<br>making                                                                       |
|---------------|---------------------------------------------------------------------------------------------------------------------|
| Sample time   | <ol> <li>5 days if at exist shaped and size of glass</li> <li>15 days if need new shape or size of glass</li> </ol> |
| Measure(mm)   | Top dia: 75mm<br>Bottom dia: 70mm<br>Height: 95mm<br>Weight: 265g<br>Capacity: 268ml                                |
| Packing       | Normal packing, Individual gift box, PVC box, window box, color box, white box, etc                                 |
| Delivery time | Within 35 days after the sample and order confirmed                                                                 |
| Payment term  | 30% deposit by T/T in advance and the balance against the copy of $B/L$                                             |