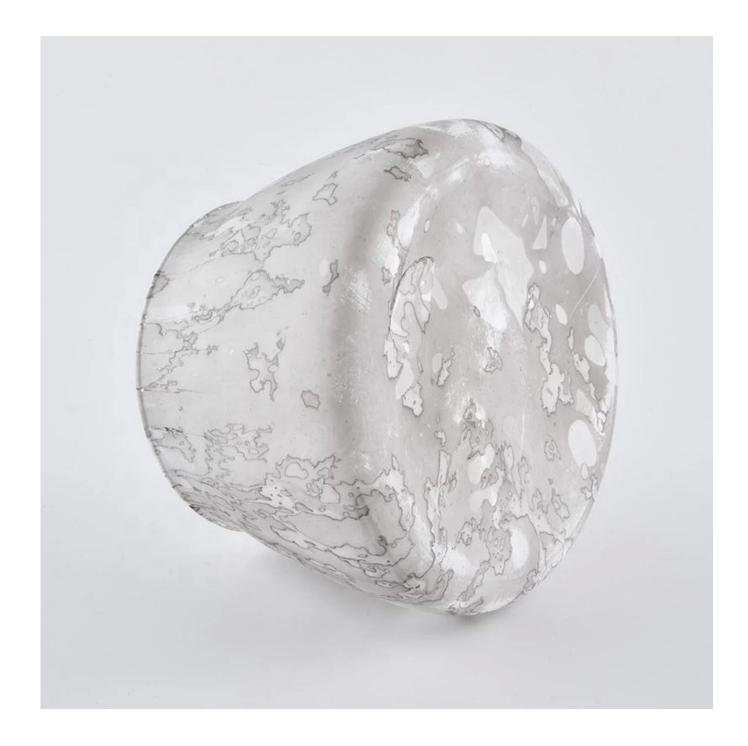

marble effect hydrographics transfer printing glass candle jars

**Product Description** 

The **luxury glass candle jars** are designed by our professional designers team. It is made from deep processing and kept good quality. It is suitable for home, wedding, party decorations and so on.

| product name   | marble effect hydrographics transfer<br>printing glass candle jars<br>Top dia:81mm<br>Bottom dia: 110mm<br>Height: 75mm<br>Weight:129g<br>Capacity: 460ml |
|----------------|-----------------------------------------------------------------------------------------------------------------------------------------------------------|
| Sample time    | <ol> <li>5 days if at exist shaped and size of glass</li> <li>15 days if need new shape or size of glass</li> </ol>                                       |
| Packing        | Normal packing,Individual gift box, PVC box, window box, color box, white box, etc                                                                        |
| Delivery time  | Within 35 days after the sample and order confirmed                                                                                                       |
| Payment term   | 30% deposit by T/T in advance and the balance against the copy of B/L                                                                                     |
| Shipment       | By sea,by air,by Express and your shipping agent is acceptable                                                                                            |
| Usage Occasion | Home decor, Wedding Decoration, Wedding Favors, Decoration enhancement,                                                                                   |