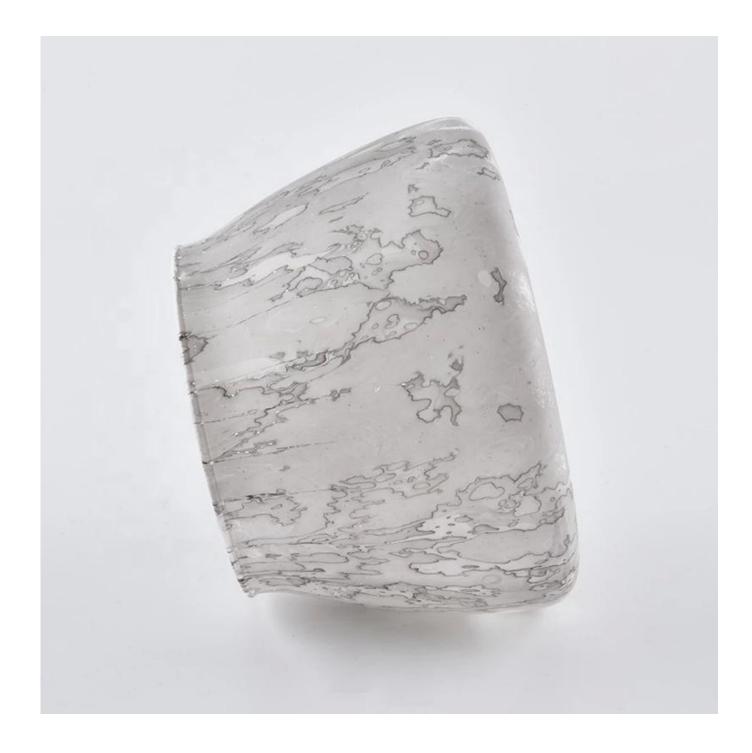

marble effect hydrographics transfer printing glass candle jars

**Product Description** 

The **luxury glass candle jars** are designed by our professional designers team. It is made from deep processing and kept good quality. It is suitable for home, wedding, party decorations and so on.

| product name   | marble effect hydrographics transfer<br>printing glass candle jars<br>Top dia:81mm<br>Bottom dia: 110mm<br>Height: 75mm<br>Weight:129g<br>Capacity: 460ml |
|----------------|-----------------------------------------------------------------------------------------------------------------------------------------------------------|
| Sample time    | <ol> <li>5 days if at exist shaped and size of glass</li> <li>15 days if need new shape or size of glass</li> </ol>                                       |
| Packing        | Normal packing,Individual gift box, PVC box, window box, color box, white box, etc                                                                        |
| Delivery time  | Within 35 days after the sample and order confirmed                                                                                                       |
| Payment term   | 30% deposit by T/T in advance and the balance against the copy of B/L                                                                                     |
| Shipment       | By sea,by air,by Express and your shipping agent is acceptable                                                                                            |
| Usage Occasion | Home decor, Wedding Decoration, Wedding Favors, Decoration enhancement,                                                                                   |