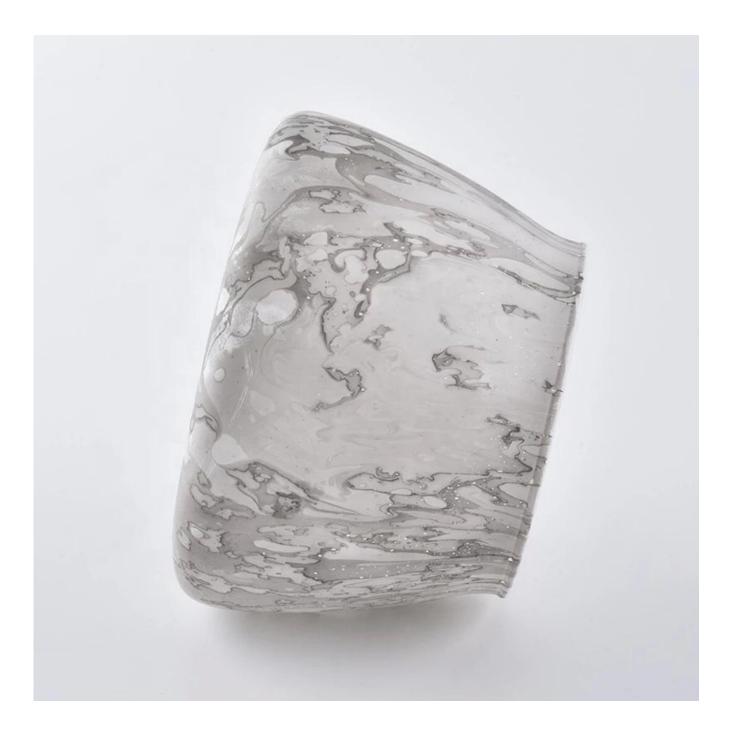

marble effect hydrographics transfer printing glass candle jars

**Product Description** 

The **luxury glass candle jars** are designed by our professional designers team. It is made from deep processing and kept good quality. It is suitable for home, wedding, party decorations and so on.

| product name   | marble effect hydrographics transfer<br>printing glass candle jars<br>Top dia:81mm<br>Bottom dia: 110mm<br>Height: 75mm<br>Weight:129g<br>Capacity: 460ml |
|----------------|-----------------------------------------------------------------------------------------------------------------------------------------------------------|
| Sample time    | <ol> <li>5 days if at exist shaped and size of glass</li> <li>15 days if need new shape or size of glass</li> </ol>                                       |
| Packing        | Normal packing,Individual gift box, PVC box, window box, color box, white box, etc                                                                        |
| Delivery time  | Within 35 days after the sample and order confirmed                                                                                                       |
| Payment term   | 30% deposit by T/T in advance and the balance against the copy of B/L                                                                                     |
| Shipment       | By sea,by air,by Express and your shipping agent is acceptable                                                                                            |
| Usage Occasion | Home decor, Wedding Decoration, Wedding Favors, Decoration enhancement,                                                                                   |