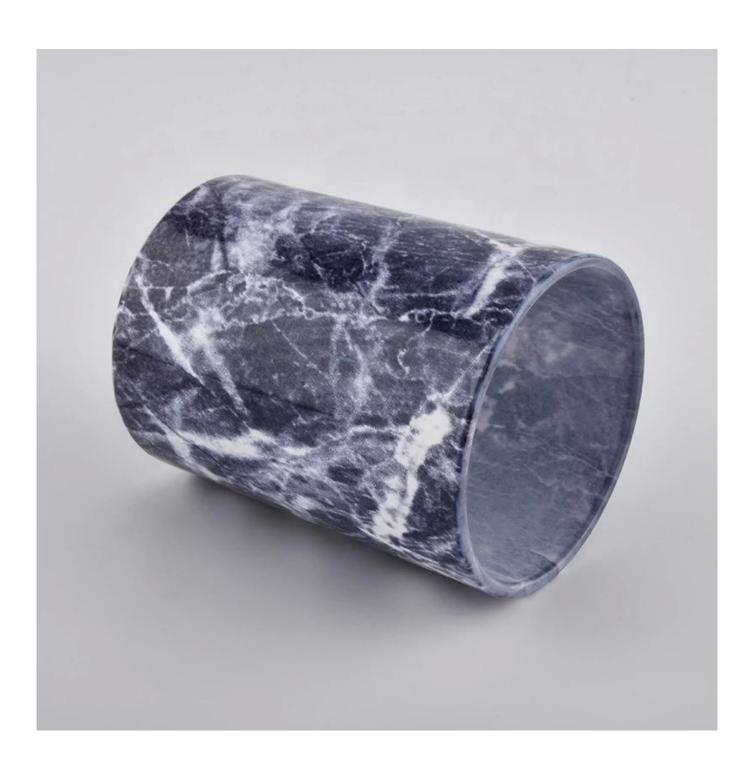

# marble effect glass vessels for candles

#### **Product Description**

The **luxury glass candle holder is** designed by our professional designers team. It is made from deep processing and kept good quality. It is suitable for home, wedding, party decorations and so on.

| product name  | marble effect glass vessels for candles                                                                             |
|---------------|---------------------------------------------------------------------------------------------------------------------|
| Sample time   | <ol> <li>5 days if at exist shaped and size of glass</li> <li>15 days if need new shape or size of glass</li> </ol> |
| Measure(mm)   | Top dia: 75mm Bottom dia: 70mm Height: 95mm Weight: 265g Capacity: 268ml                                            |
| Packing       | Normal packing,Individual gift box, PVC box, window box, color box, white box, etc                                  |
| Delivery time | Within 35 days after the sample and order confirmed                                                                 |
| Payment term  | 30% deposit by T/T in advance and the balance against the copy of B/L                                               |
| Shipment      | By sea,by air,by Express and your shipping agent is acceptable                                                      |