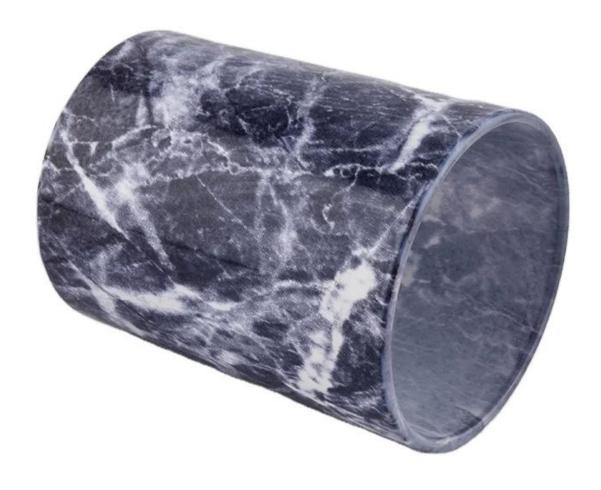

# marble effect glass vessels for candles

#### **Product Description**

The **luxury glass candle holder is** designed by our professional designers team. It is made from deep processing and kept good quality. It is suitable for home, wedding, party decorations and so on.

| product name  | marble effect glass vessels for candles                                                                             |
|---------------|---------------------------------------------------------------------------------------------------------------------|
| Sample time   | <ol> <li>5 days if at exist shaped and size of glass</li> <li>15 days if need new shape or size of glass</li> </ol> |
| Measure(mm)   | Top dia: 75mm Bottom dia: 70mm Height: 95mm Weight: 265g Capacity: 268ml                                            |
| Packing       | Normal packing,Individual gift box, PVC box, window box, color box, white box, etc                                  |
| Delivery time | Within 35 days after the sample and order confirmed                                                                 |
| Payment term  | 30% deposit by T/T in advance and the balance against the copy of B/L                                               |
| Shipment      | By sea,by air,by Express and your shipping agent is acceptable                                                      |