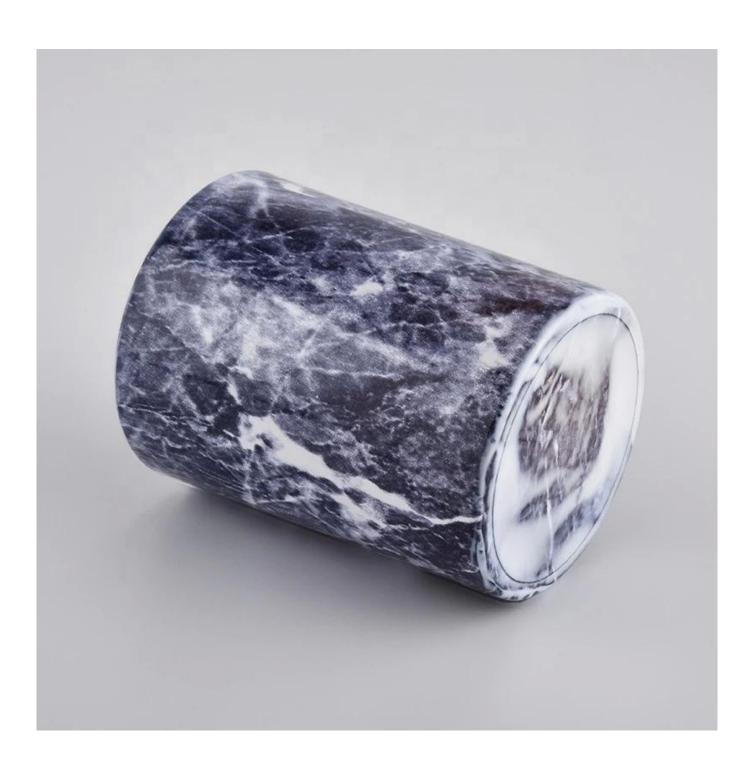

# marble effect glass vessels for candles

#### **Product Description**

The **luxury glass candle holder is** designed by our professional designers team. It is made from deep processing and kept good quality. It is suitable for home, wedding, party decorations and so on.

| product name  | marble effect glass vessels for candles                                                                             |
|---------------|---------------------------------------------------------------------------------------------------------------------|
| Sample time   | <ol> <li>5 days if at exist shaped and size of glass</li> <li>15 days if need new shape or size of glass</li> </ol> |
| Measure(mm)   | Top dia: 75mm Bottom dia: 70mm Height: 95mm Weight: 265g Capacity: 268ml                                            |
| Packing       | Normal packing,Individual gift box, PVC box, window box, color box, white box, etc                                  |
| Delivery time | Within 35 days after the sample and order confirmed                                                                 |
| Payment term  | 30% deposit by T/T in advance and the balance against the copy of B/L                                               |
| Shipment      | By sea,by air,by Express and your shipping agent is acceptable                                                      |