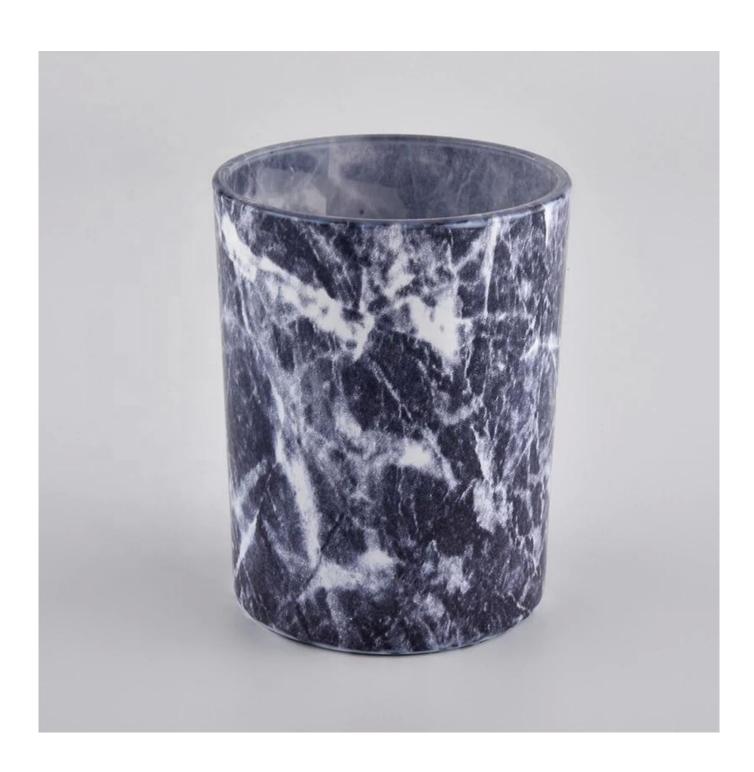

# marble effect glass vessels for candles

#### **Product Description**

The **luxury glass candle holder is** designed by our professional designers team. It is made from deep processing and kept good quality. It is suitable for home, wedding, party decorations and so on.

| product name  | marble effect glass vessels for candles                                                                             |
|---------------|---------------------------------------------------------------------------------------------------------------------|
| Sample time   | <ol> <li>5 days if at exist shaped and size of glass</li> <li>15 days if need new shape or size of glass</li> </ol> |
| Measure(mm)   | Top dia: 75mm Bottom dia: 70mm Height: 95mm Weight: 265g Capacity: 268ml                                            |
| Packing       | Normal packing,Individual gift box, PVC box, window box, color box, white box, etc                                  |
| Delivery time | Within 35 days after the sample and order confirmed                                                                 |
| Payment term  | 30% deposit by T/T in advance and the balance against the copy of B/L                                               |
| Shipment      | By sea,by air,by Express and your shipping agent is acceptable                                                      |