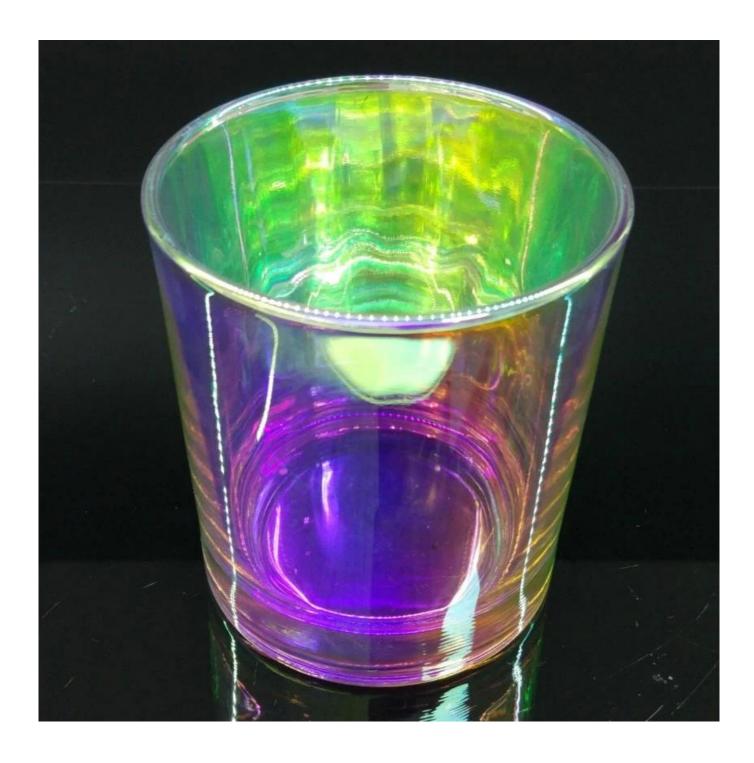

luxury iridescent glass candle jar with lids

## **Product Description**

The **luxury glass candle jars** are designed by our professional designers team. It is made from deep processing and kept good quality. It is suitable for home, wedding, party decorations and so on.

| product name  | luxury iridescent glass candle jar with lids                                                                        |
|---------------|---------------------------------------------------------------------------------------------------------------------|
| Sample time   | <ol> <li>5 days if at exist shaped and size of glass</li> <li>15 days if need new shape or size of glass</li> </ol> |
| Measure       | Item: SG8090  Top dia:80mm Bottom dia:74mm Height:90mm Weight:303g Capacity:290ml                                   |
| Packing       | Normal packing,Individual gift box, PVC box, window box, color box, white box, etc                                  |
| Delivery time | Within 35 days after the sample and order confirmed                                                                 |