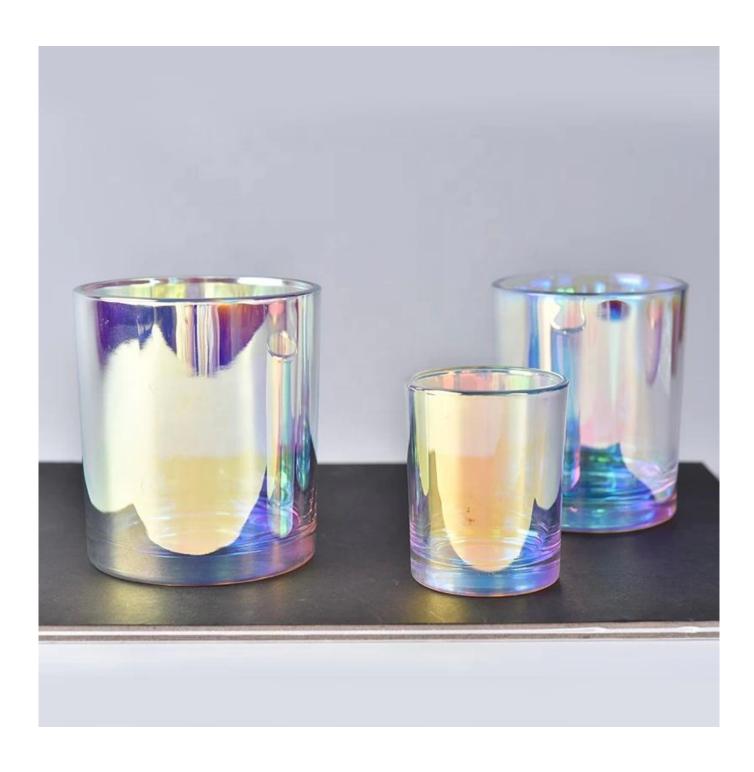

luxury iridescent glass candle jar with lids

## **Product Description**

The **luxury glass candle jars** are designed by our professional designers team. It is made from deep processing and kept good quality. It is suitable for home, wedding, party decorations and so on.

| product name  | luxury iridescent glass candle jar with lids                                                                        |
|---------------|---------------------------------------------------------------------------------------------------------------------|
| Sample time   | <ol> <li>5 days if at exist shaped and size of glass</li> <li>15 days if need new shape or size of glass</li> </ol> |
| Measure       | Item: SG8090  Top dia:80mm Bottom dia:74mm Height:90mm Weight:303g Capacity:290ml                                   |
| Packing       | Normal packing,Individual gift box, PVC box, window box, color box, white box, etc                                  |
| Delivery time | Within 35 days after the sample and order confirmed                                                                 |