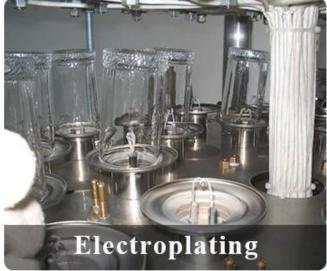

mm Bottom dia:74mm Height:90mm Weight:303g Capacity:290ml                                   |
| Packing       | Normal packing,Individual gift box, PVC box, window box, color box, white box, etc                                  |
| Delivery time | Within 35 days after the sample and order confirmed                                                                 |

| Payment term   | 30% deposit by T/T in advance and the balance against the copy of B/L   |
|----------------|-------------------------------------------------------------------------|
| Shipment       | By sea,by air,by Express and your shipping agent is acceptable          |
| Usage Occasion | Home decor, Wedding Decoration, Wedding Favors, Decoration enhancement, |

## **MAIN PRODUCTS**















## **DEEP PROCESSING**









## **Service Story**

Someone ask me, why <u>Sunny Glassware</u> is **the supplier of 80% fragrance brands in the United State**, take a second to listen to my story about <u>candle holders</u> order, you will understand Sunny always stay with you whatever it happens.

Last summer was really a great experience to us, J placed a big order with mass candle holders to Sunny Glassware at August 2018, everyone was so exciting and wanted to make it perfect .

×

Everything goes very well at the beginning, fast move, perfect communication, all is good. A small accessory became a big bomb which is out of our expectation, I wanted us to buy this small accessory in China but he told us this is a very difficult stuff, we digged 7 factories and one of them told us they can produce it. We are h