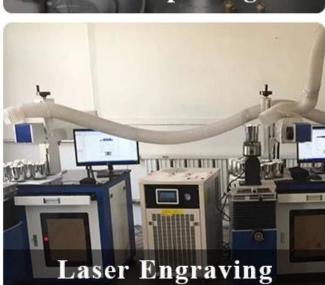

Bottom dia:74mm Height:90mm Weight:303g Capacity:290ml                                   |
| Packing       | Normal packing,Individual gift box, PVC box, window box, color box, white box, etc                                  |
| Delivery time | Within 35 days after the sample and order confirmed                                                                 |

| Payment term   | 30% deposit by T/T in advance and the balance against the copy of B/L   |
|----------------|-------------------------------------------------------------------------|
| Shipment       | By sea,by air,by Express and your shipping agent is acceptable          |
| Usage Occasion | Home decor, Wedding Decoration, Wedding Favors, Decoration enhancement, |

## **MAIN PRODUCTS**















## **DEEP PROCESSING**









## **Service Story**

Someone ask me, why <u>Sunny Glassware</u> is **the supplier of 80% fragrance brands in the United State**, take a second to listen to my story about <u>candle holders</u> order, you will understand Sunny always stay with you whatever it happens.

Last summer was really a great experience to us, J placed a big order with mass candle holders to Sunny Glassware at August 2018, everyone was so exciting and wanted to make it perfect .

×

Everything goes very well at the beginning, fast move, perfect communication, all is good. A small accessory became a big bomb which is out of our expectation, I wanted us to buy this small accessory in China but he told us this is a very difficult stuff, we digged 7 factories and one of them told us they can produce it. We are hap