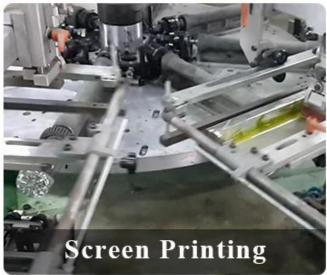

tom dia:74mm Height:90mm Weight:303g Capacity:290ml                                   |
| Packing       | Normal packing,Individual gift box, PVC box, window box, color box, white box, etc                                  |
| Delivery time | Within 35 days after the sample and order confirmed                                                                 |

| Payment term   | 30% deposit by T/T in advance and the balance against the copy of B/L   |
|----------------|-------------------------------------------------------------------------|
| Shipment       | By sea,by air,by Express and your shipping agent is acceptable          |
| Usage Occasion | Home decor, Wedding Decoration, Wedding Favors, Decoration enhancement, |

## **MAIN PRODUCTS**















## **DEEP PROCESSING**









## **Service Story**

Someone ask me, why <u>Sunny Glassware</u> is **the supplier of 80% fragrance brands in the United State**, take a second to listen to my story about <u>candle holders</u> order, you will understand Sunny always stay with you whatever it happens.

Last summer was really a great experience to us, J placed a big order with mass candle holders to Sunny Glassware at August 2018, everyone was so exciting and wanted to make it perfect .

×

Everything goes very well at the beginning, fast move, perfect communication, all is good. A small accessory became a big bomb which is out of our expectation, I wanted us to buy this small accessory in China but he told us this is a very difficult stuff, we digged 7 factories and one of them told us they can produce it. We are happy t