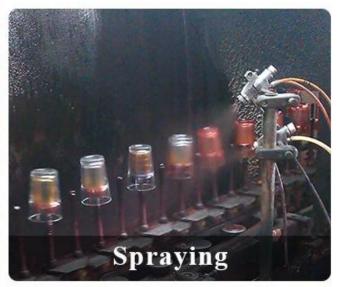

ottom dia:74mm Height:90mm Weight:303g Capacity:290ml                                   |
| Packing       | Normal packing,Individual gift box, PVC box, window box, color box, white box, etc                                  |
| Delivery time | Within 35 days after the sample and order confirmed                                                                 |

| Payment term   | 30% deposit by T/T in advance and the balance against the copy of B/L   |
|----------------|-------------------------------------------------------------------------|
| Shipment       | By sea,by air,by Express and your shipping agent is acceptable          |
| Usage Occasion | Home decor, Wedding Decoration, Wedding Favors, Decoration enhancement, |

## **MAIN PRODUCTS**















## **DEEP PROCESSING**









## **Service Story**

Someone ask me, why <u>Sunny Glassware</u> is **the supplier of 80% fragrance brands in the United State**, take a second to listen to my story about <u>candle holders</u> order, you will understand Sunny always stay with you whatever it happens.

Last summer was really a great experience to us, J placed a big order with mass candle holders to Sunny Glassware at August 2018, everyone was so exciting and wanted to make it perfect .

×

Everything goes very well at the beginning, fast move, perfect communication, all is good. A small accessory became a big bomb which is out of our expectation, I wanted us to buy this small accessory in China but he told us this is a very difficult stuff, we digged 7 factories and one of them told us they can produce it. We are happy