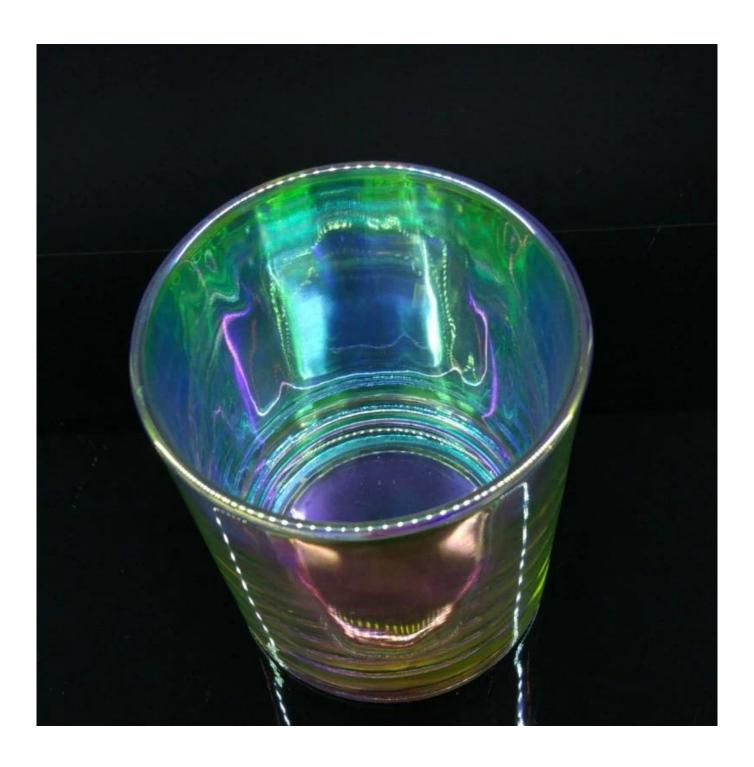

luxury iridescent glass candle jar with lids

## **Product Description**

The **luxury glass candle jars** are designed by our professional designers team. It is made from deep processing and kept good quality. It is suitable for home, wedding, party decorations and so on.