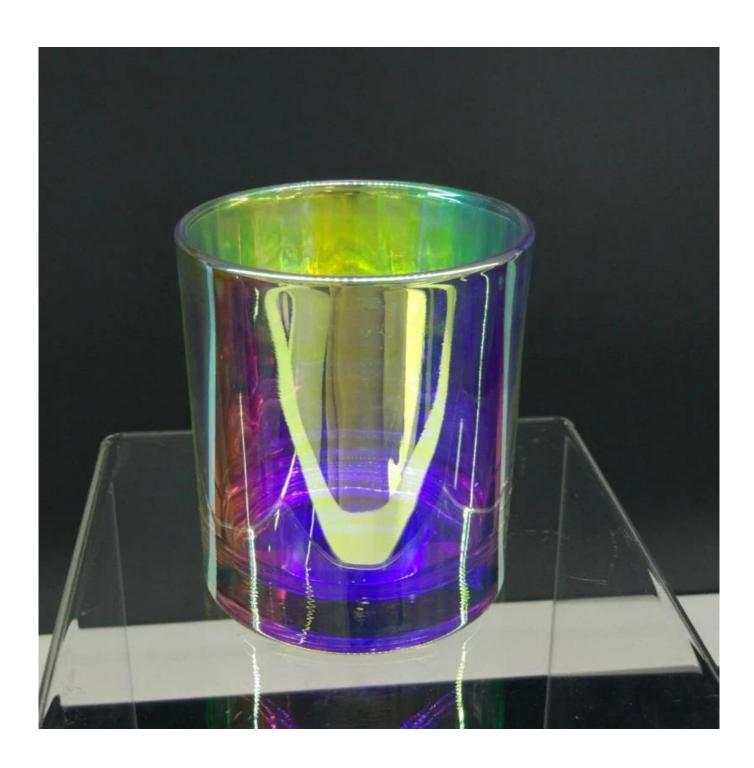

luxury iridescent glass candle jar with lids

## **Product Description**

The **luxury glass candle jars** are designed by our professional designers team. It is made from deep processing and kept good quality. It is suitable for home, wedding, party decorations and so on.