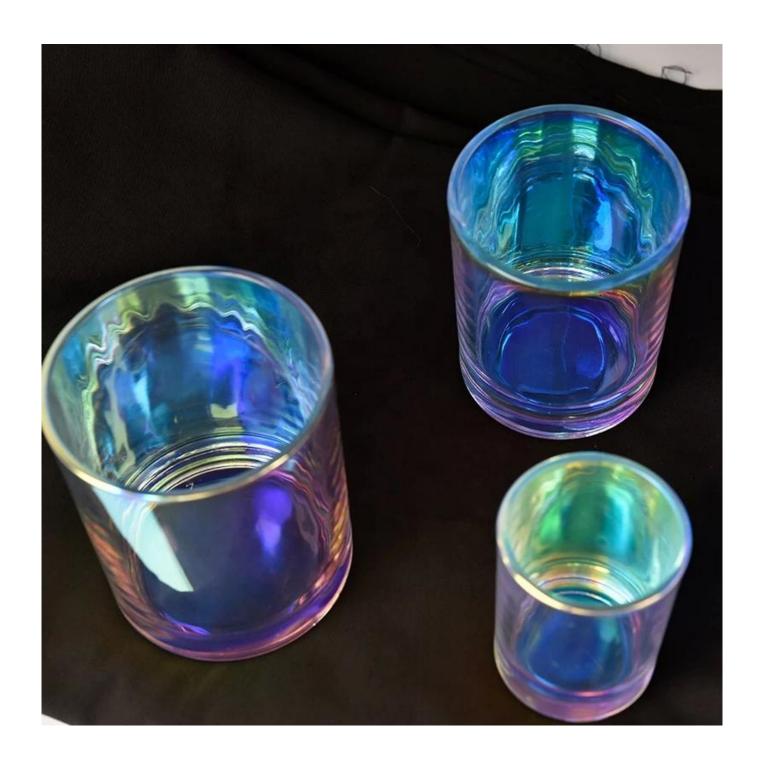

luxury iridescent glass candle jar with lids

## **Product Description**

The **luxury glass candle jars** are designed by our professional designers team. It is made from deep processing and kept good quality. It is suitable for home, wedding, party decorations and so on.

| product name  | luxury iridescent glass candle jar with lids                                                                        |
|---------------|---------------------------------------------------------------------------------------------------------------------|
| Sample time   | <ol> <li>5 days if at exist shaped and size of glass</li> <li>15 days if need new shape or size of glass</li> </ol> |
| Measure       | Item: SG8090  Top dia:80mm Bottom dia:74mm Height:90mm Weight:303g Capacity:290ml                                   |
| Packing       | Normal packing,Individual gift box, PVC box, window box, color box, white box, etc                                  |
| Delivery time | Within 35 days after the sample and order confirmed                                                                 |