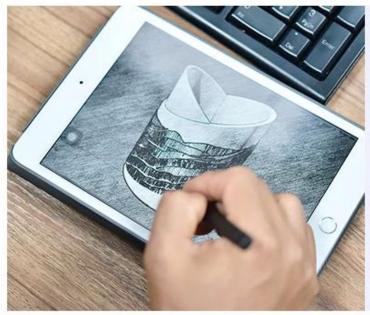

luxury iridescent glass candle jar with lids



# Fast Quantity and Launched Speed

speed can be compared with Zara

# 80% Candle Jars Exclusive Supplier

including Nest Fragrance, Candle Lite, UGG etc popular brands





## Achieve Customers' Ideas

get your ideas becoming creative fragrance products and

sell them very well

## **Product Description**

The **luxury glass candle jars** are designed by our professional designers team. It is made from deep processing and kept good quality. It is suitable for home, wedding, party decorations and so on.













| product name  | luxury iridescent glass candle jar with lids                                                                        |
|---------------|---------------------------------------------------------------------------------------------------------------------|
| Sample time   | <ol> <li>5 days if at exist shaped and size of glass</li> <li>15 days if need new shape or size of glass</li> </ol> |
| Measure       | Item: SG8090  Top dia:80