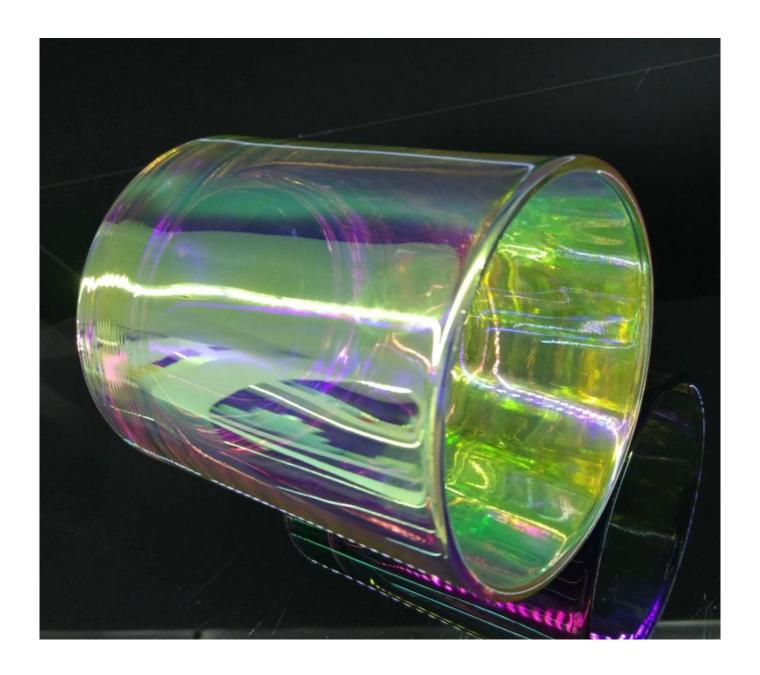

luxury iridescent glass candle jar with lids

## **Product Description**

The **luxury glass candle jars** are designed by our professional designers team. It is made from deep processing and kept good quality. It is suitable for home, wedding, party decorations and so on.