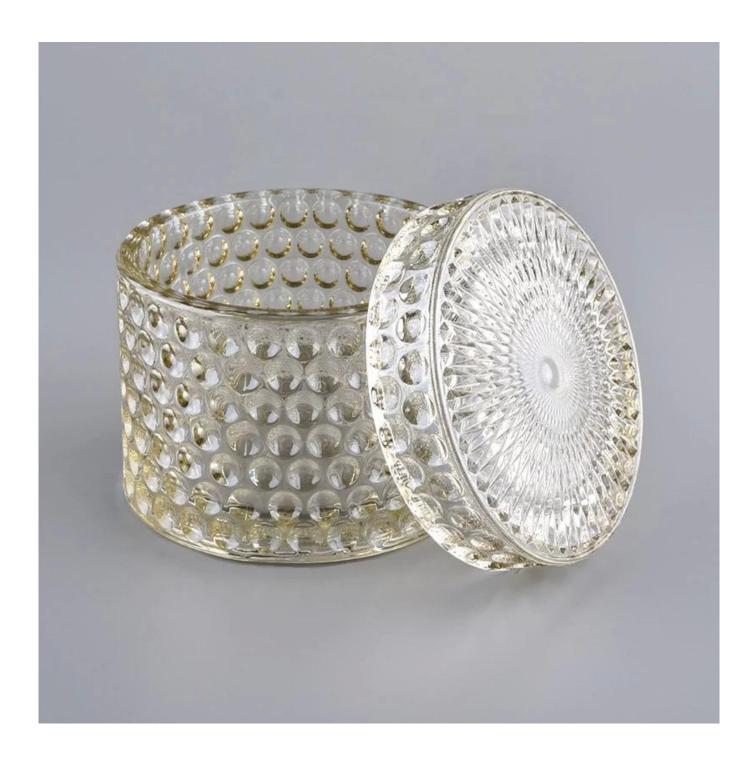

luxury glass candle container with lid

## **Product Description**

The **luxury glass candle jars** are designed by our professional designers team. It is made from deep processing and kept good quality. It is suitable for home, wedding, party decorations and so on.

| product name  | luxury glass candle container with lid                                                                               |
|---------------|----------------------------------------------------------------------------------------------------------------------|
| Sample time   | <ol> <li>5 days if at exist shaped and size of glass</li> <li>15 days if need new shape or size of glass</li> </ol>  |
| Measure       | Body: Top dia:88mm Bottom dia:88mm Height:66mm Weight:325g Capacity:250ml Lid: Diameter:89mm Height:25mm Weight:185g |
| Packing       | Normal packing, Individual gift box, PVC box, window box, color box, white box, etc                                  |
| Delivery time | Within 35 days after the sample and order confirmed                                                                  |
| Payment term  | 30% deposit by T/T in advance and the balance against the copy of B/L                                                |