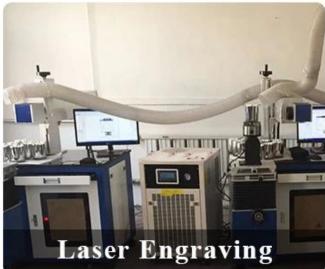

Capacity:250ml Lid: Diameter:89mm Height:25mm Weight:185g |
| Packing       | Normal packing, Individual gift box, PVC box, window box, color box, white box, etc                                  |
| Delivery time | Within 35 days after the sample and order confirmed                                                                  |
| Payment term  | 30% deposit by T/T in advance and the balance against the copy of B/L                                                |

| Shipment       | By sea,by air,by Express and your shipping agent is acceptable          |
|----------------|-------------------------------------------------------------------------|
| Usage Occasion | Home decor, Wedding Decoration, Wedding Favors, Decoration enhancement, |

## **Process Craft**

## **DEEP PROCESSING**











## **Service Story**

Someone ask me, why <u>Sunny Glassware</u> is **the supplier of 80% fragrance brands in the United State**, take a second to listen to my story about <u>candle</u> <u>holders</u> order, you will understand Sunny always stay with you whatever it happens.

Last summer was really a great experience to us, J placed a big order with mass candle holders to Sunny Glassware at August 2018, everyone was so exciting and wanted to make it perfect .

×

Everything goes very well at the beginning, fast move, perfect communication, all is good. A small accessory became a big bomb which is out of our expectation, I wanted us to buy this small accessory in China but he told us this is a very difficult stuff, we digged 7 factories and one of them told us they can produce it. W