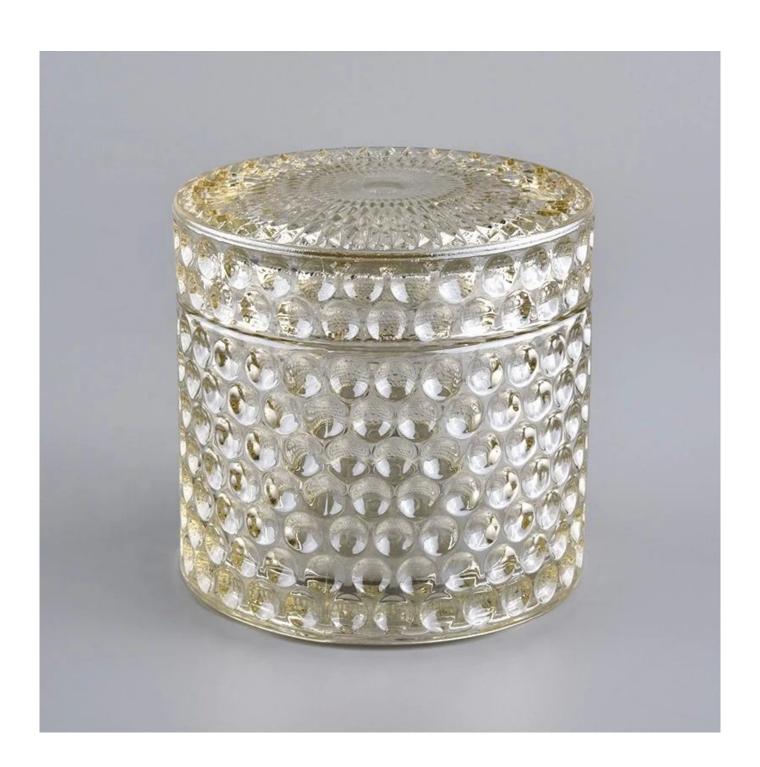

luxury glass candle container with lid

## **Product Description**

The **luxury glass candle jars** are designed by our professional designers team. It is made from deep processing and kept good quality. It is suitable for home, wedding, party decorations and so on.

| product name  | luxury glass candle container with lid                                                                               |
|---------------|----------------------------------------------------------------------------------------------------------------------|
| Sample time   | <ol> <li>5 days if at exist shaped and size of glass</li> <li>15 days if need new shape or size of glass</li> </ol>  |
| Measure       | Body: Top dia:88mm Bottom dia:88mm Height:66mm Weight:325g Capacity:250ml Lid: Diameter:89mm Height:25mm Weight:185g |
| Packing       | Normal packing, Individual gift box, PVC box, window box, color box, white box, etc                                  |
| Delivery time | Within 35 days after the sample and order confirmed                                                                  |
| Payment term  | 30% deposit by T/T in advance and the balance against the copy of B/L                                                |