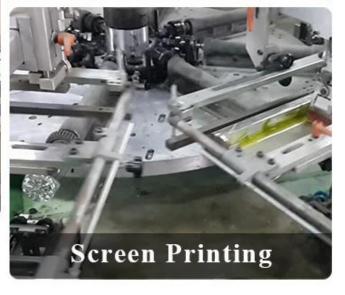

city:250ml Lid: Diameter:89mm Height:25mm Weight:185g |
| Packing       | Normal packing, Individual gift box, PVC box, window box, color box, white box, etc                                  |
| Delivery time | Within 35 days after the sample and order confirmed                                                                  |
| Payment term  | 30% deposit by T/T in advance and the balance against the copy of B/L                                                |

| Shipment       | By sea,by air,by Express and your shipping agent is acceptable          |
|----------------|-------------------------------------------------------------------------|
| Usage Occasion | Home decor, Wedding Decoration, Wedding Favors, Decoration enhancement, |

## **Process Craft**

## **DEEP PROCESSING**











## **Service Story**

Someone ask me, why <u>Sunny Glassware</u> is **the supplier of 80% fragrance brands in the United State**, take a second to listen to my story about <u>candle</u> <u>holders</u> order, you will understand Sunny always stay with you whatever it happens.

Last summer was really a great experience to us, J placed a big order with mass candle holders to Sunny Glassware at August 2018, everyone was so exciting and wanted to make it perfect .

×

Everything goes very well at the beginning, fast move, perfect communication, all is good. A small accessory became a big bomb which is out of our expectation, I wanted us to buy this small accessory in China but he told us this is a very difficult stuff, we digged 7 factories and one of them told us they can produce it. We ar