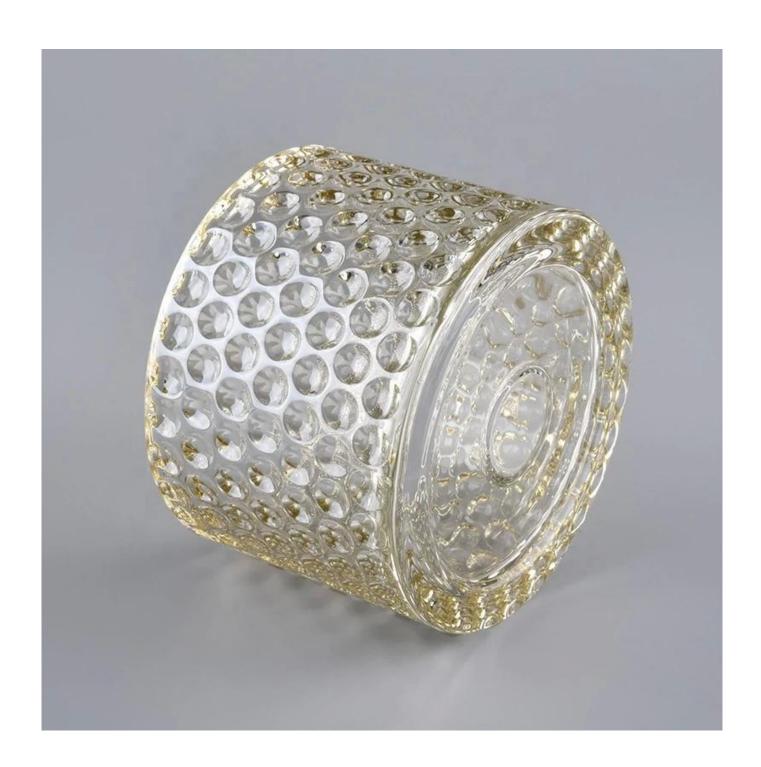

luxury glass candle container with lid

## **Product Description**

The **luxury glass candle jars** are designed by our professional designers team. It is made from deep processing and kept good quality. It is suitable for home, wedding, party decorations and so on.