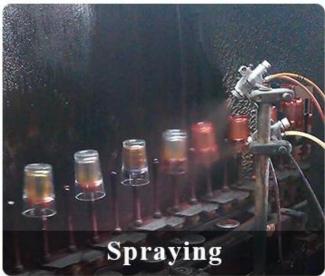

pacity:250ml Lid: Diameter:89mm Height:25mm Weight:185g |
| Packing       | Normal packing, Individual gift box, PVC box, window box, color box, white box, etc                                  |
| Delivery time | Within 35 days after the sample and order confirmed                                                                  |
| Payment term  | 30% deposit by T/T in advance and the balance against the copy of B/L                                                |

| Shipment       | By sea,by air,by Express and your shipping agent is acceptable          |
|----------------|-------------------------------------------------------------------------|
| Usage Occasion | Home decor, Wedding Decoration, Wedding Favors, Decoration enhancement, |

## **Process Craft**

## **DEEP PROCESSING**











## **Service Story**

Someone ask me, why <u>Sunny Glassware</u> is **the supplier of 80% fragrance brands in the United State**, take a second to listen to my story about <u>candle</u> <u>holders</u> order, you will understand Sunny always stay with you whatever it happens.

Last summer was really a great experience to us, J placed a big order with mass candle holders to Sunny Glassware at August 2018, everyone was so exciting and wanted to make it perfect .

×

Everything goes very well at the beginning, fast move, perfect communication, all is good. A small accessory became a big bomb which is out of our expectation, I wanted us to buy this small accessory in China but he told us this is a very difficult stuff, we digged 7 factories and one of them told us they can produce it. We