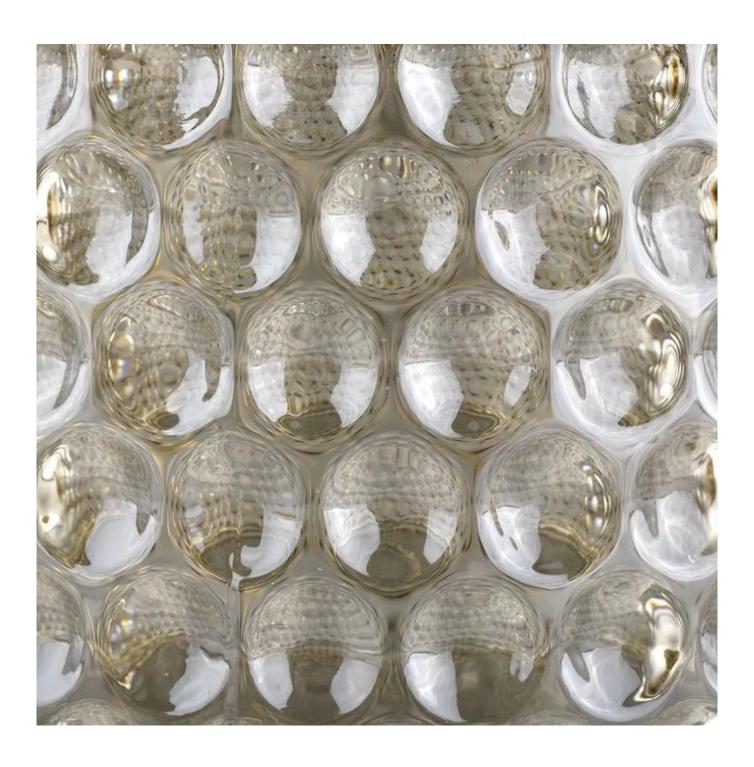

luxury glass candle container with lid



# Fast Quantity and Launched Speed

speed can be compared with Zara

# 80% Candler Jars Exclusive Supplier

including Nest Fragrance, Candle Lite, UGG etc popular brands





## Achieve Customers' Ideas

get your ideas becoming creative fragrance products and

sell them very well

## **Product Description**

The **luxury glass candle jars** are designed by our professional designers team. It is made from deep processing and kept good quality. It is suitable for home, wedding, party decorations and so on.











| product name  | luxury glass candle container with lid                                                                               |
|---------------|----------------------------------------------------------------------------------------------------------------------|
| Sample time   | <ol> <li>5 days if at exist shaped and size of glass</li> <li>15 days if need new shape or size of glass</li> </ol>  |
| Measure       | Body: Top dia:88mm Bottom dia:88mm Height:66mm Weight:325g Capacity:250ml Lid: Diameter:89mm Height:25mm Weight:185g |
| Packing       | Normal packing, Individual gift box, PVC box, window box, color box, white box, etc                                  |
| Delivery time | Within 35 days after the sample and order confirmed