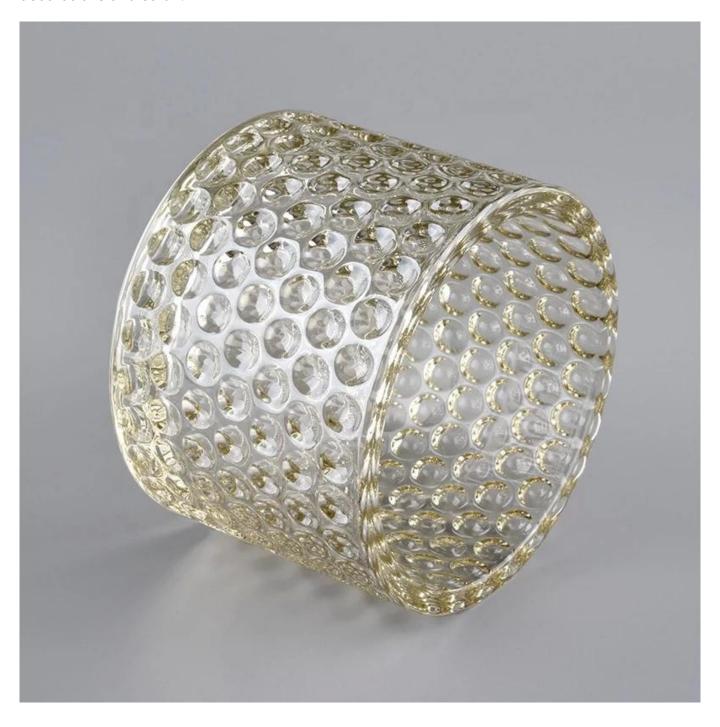

luxury glass candle container with lid

## **Product Description**

The **luxury glass candle jars** are designed by our professional designers team. It is made from deep processing and kept good quality. It is suitable for home, wedding, party decorations and so on.

| product name  | luxury glass candle container with lid                                                                               |
|---------------|----------------------------------------------------------------------------------------------------------------------|
| Sample time   | <ol> <li>5 days if at exist shaped and size of glass</li> <li>15 days if need new shape or size of glass</li> </ol>  |
| Measure       | Body: Top dia:88mm Bottom dia:88mm Height:66mm Weight:325g Capacity:250ml Lid: Diameter:89mm Height:25mm Weight:185g |
| Packing       | Normal packing, Individual gift box, PVC box, window box, color box, white box, etc                                  |
| Delivery time | Within 35 days after the sample and order confirmed                                                                  |
| Payment term  | 30% deposit by T/T in advance and the balance against the copy of B/L                                                |