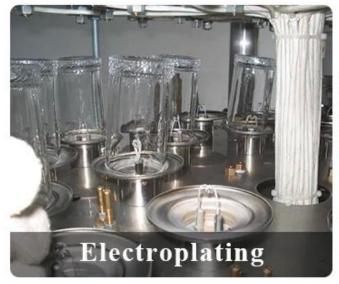

g Capacity:250ml Lid: Diameter:89mm Height:25mm Weight:185g |
| Packing       | Normal packing, Individual gift box, PVC box, window box, color box, white box, etc                                  |
| Delivery time | Within 35 days after the sample and order confirmed                                                                  |
| Payment term  | 30% deposit by T/T in advance and the balance against the copy of B/L                                                |

| Shipment       | By sea,by air,by Express and your shipping agent is acceptable          |
|----------------|-------------------------------------------------------------------------|
| Usage Occasion | Home decor, Wedding Decoration, Wedding Favors, Decoration enhancement, |

## **Process Craft**

## **DEEP PROCESSING**











## **Service Story**

Someone ask me, why <u>Sunny Glassware</u> is **the supplier of 80% fragrance brands in the United State**, take a second to listen to my story about <u>candle</u> <u>holders</u> order, you will understand Sunny always stay with you whatever it happens.

Last summer was really a great experience to us, J placed a big order with mass candle holders to Sunny Glassware at August 2018, everyone was so exciting and wanted to make it perfect .

×

Everything goes very well at the beginning, fast move, perfect communication, all is good. A small accessory became a big bomb which is out of our expectation, I wanted us to buy this small accessory in China but he told us this is a very difficult stuff, we digged 7 factories and one of them told us they can produce it.