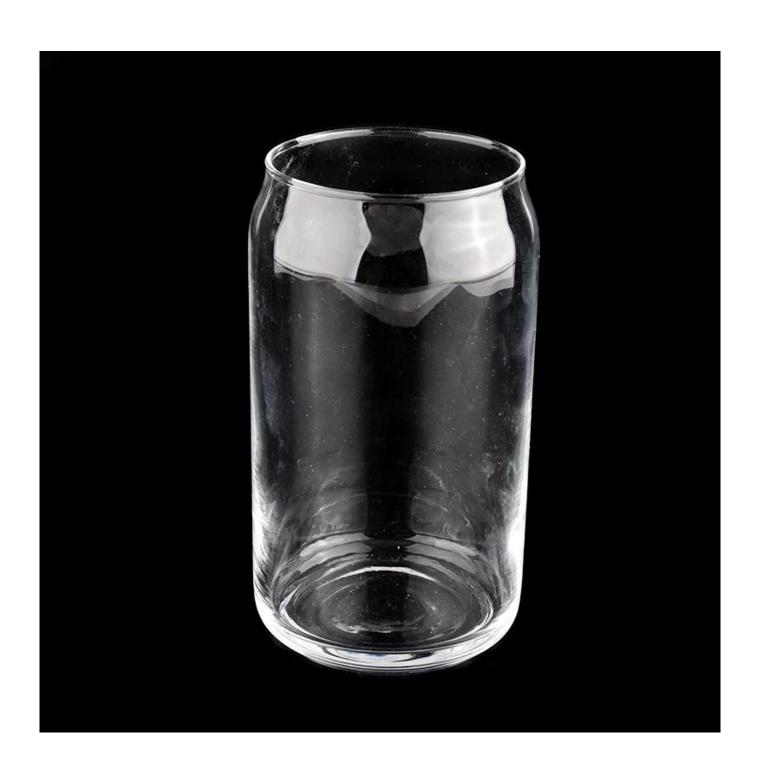

## **Product Description**

| product<br>name | Sunny Glassware luxury empty unique clear glass candle jars wholesale |
|-----------------|-----------------------------------------------------------------------|
| Sample          | 1. 5 days if there is glass shape and size                            |
| time            | 2. 15 days, if you need new shapes and sizes glass                    |

| Measure           | Item No.:SGJX21111703 Top dia:67 mm Bottom dia: 64.5 mm Height: 134 mm Weight: 208 g Capacity: 480 ml |  |  |  |
|-------------------|-------------------------------------------------------------------------------------------------------|--|--|--|
| Packing           | Normal packing,Individual gift box, PVC box, window box, color box, white box, etc                    |  |  |  |
| Delivery<br>time  | Within 35 days after the sample and order confirmed                                                   |  |  |  |
| Payment<br>term   | 30% deposit by T/T in advance and the balance against the copy of B/L                                 |  |  |  |
| Shipment          | By sea,by air,by Express and your shipping agent is acceptable                                        |  |  |  |
| Usage<br>Occasion | Home decor,Wedding Decoration,Wedding Favors,Decoration enhancement,                                  |  |  |  |