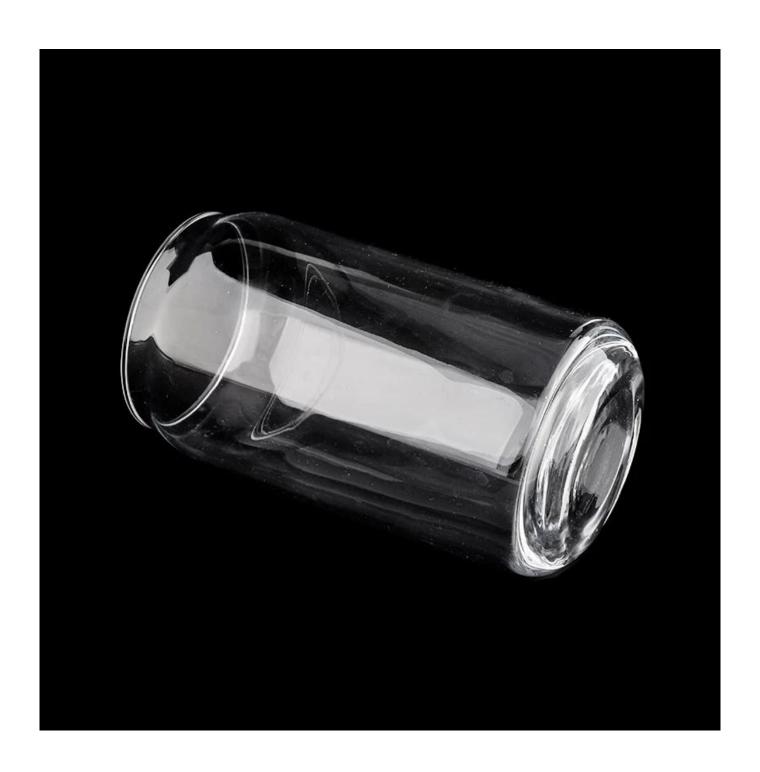

## **Product Description**

| product<br>name | Sunny Glassware luxury empty unique clear glass candle jars wholesale |
|-----------------|-----------------------------------------------------------------------|
| Sample          | 1. 5 days if there is glass shape and size                            |
| time            | 2. 15 days, if you need new shapes and sizes glass                    |

| Measure           | Item No.:SGJX21111703 Top dia:67 mm Bottom dia: 64.5 mm Height: 134 mm Weight: 208 g Capacity: 480 ml |  |  |  |
|-------------------|-------------------------------------------------------------------------------------------------------|--|--|--|
| Packing           | Normal packing,Individual gift box, PVC box, window box, color box, white box, etc                    |  |  |  |
| Delivery<br>time  | Within 35 days after the sample and order confirmed                                                   |  |  |  |
| Payment<br>term   | 30% deposit by T/T in advance and the balance against the copy of B/L                                 |  |  |  |
| Shipment          | By sea,by air,by Express and your shipping agent is acceptable                                        |  |  |  |
| Usage<br>Occasion | Home decor,Wedding Decoration,Wedding Favors,Decoration enhancement,                                  |  |  |  |