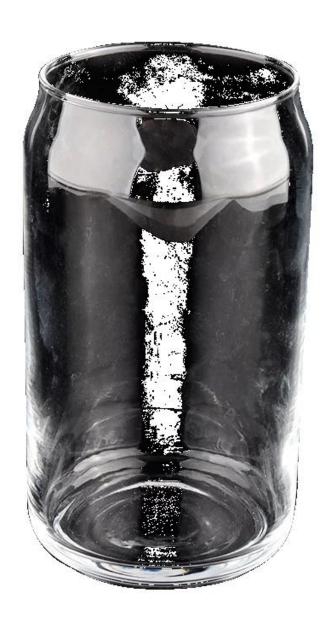

## **Product Description**

| product<br>name | Sunny Glassware luxury empty unique clear glass candle jars wholesale |
|-----------------|-----------------------------------------------------------------------|
| Sample          | 1. 5 days if there is glass shape and size                            |
| time            | 2. 15 days, if you need new shapes and sizes glass                    |

| Measure           | Item No.:SGJX21111703 Top dia:67 mm Bottom dia: 64.5 mm Height: 134 mm Weight: 208 g Capacity: 480 ml |  |  |  |
|-------------------|-------------------------------------------------------------------------------------------------------|--|--|--|
| Packing           | Normal packing,Individual gift box, PVC box, window box, color box, white box, etc                    |  |  |  |
| Delivery<br>time  | Within 35 days after the sample and order confirmed                                                   |  |  |  |
| Payment<br>term   | 30% deposit by T/T in advance and the balance against the copy of B/L                                 |  |  |  |
| Shipment          | By sea,by air,by Express and your shipping agent is acceptable                                        |  |  |  |
| Usage<br>Occasion | Home decor,Wedding Decoration,Wedding Favors,Decoration enhancement,                                  |  |  |  |