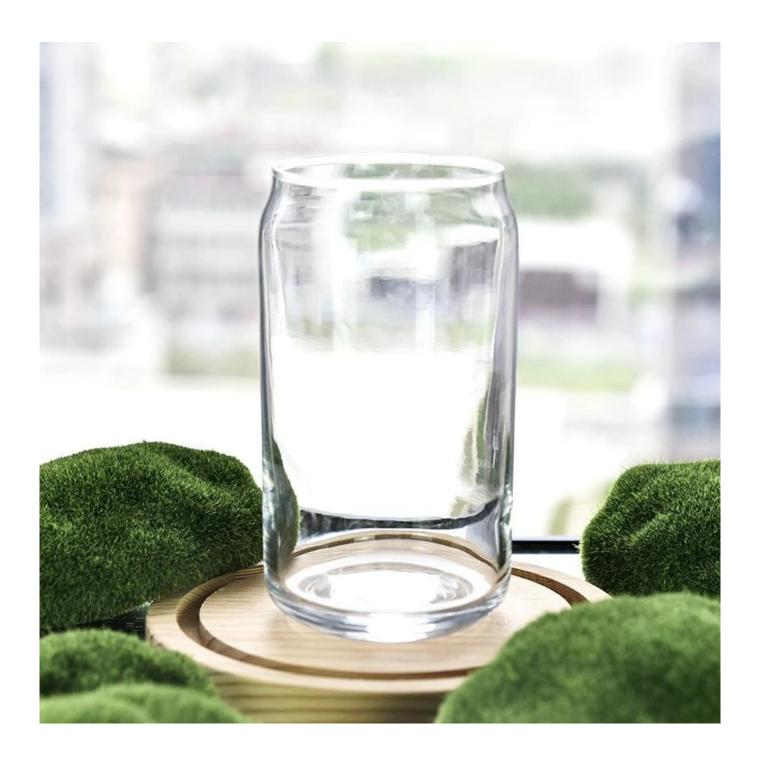

## **Product Description**

| product<br>name | Sunny Glassware luxury empty unique clear glass candle jars wholesale |
|-----------------|-----------------------------------------------------------------------|
| Sample          | 1. 5 days if there is glass shape and size                            |
| time            | 2. 15 days, if you need new shapes and sizes glass                    |

| Measure           | Item No.:SGJX21111703 Top dia:67 mm Bottom dia: 64.5 mm Height: 134 mm Weight: 208 g Capacity: 480 ml |  |  |  |
|-------------------|-------------------------------------------------------------------------------------------------------|--|--|--|
| Packing           | Normal packing,Individual gift box, PVC box, window box, color box, white box, etc                    |  |  |  |
| Delivery<br>time  | Within 35 days after the sample and order confirmed                                                   |  |  |  |
| Payment<br>term   | 30% deposit by T/T in advance and the balance against the copy of B/L                                 |  |  |  |
| Shipment          | By sea,by air,by Express and your shipping agent is acceptable                                        |  |  |  |
| Usage<br>Occasion | Home decor,Wedding Decoration,Wedding Favors,Decoration enhancement,                                  |  |  |  |