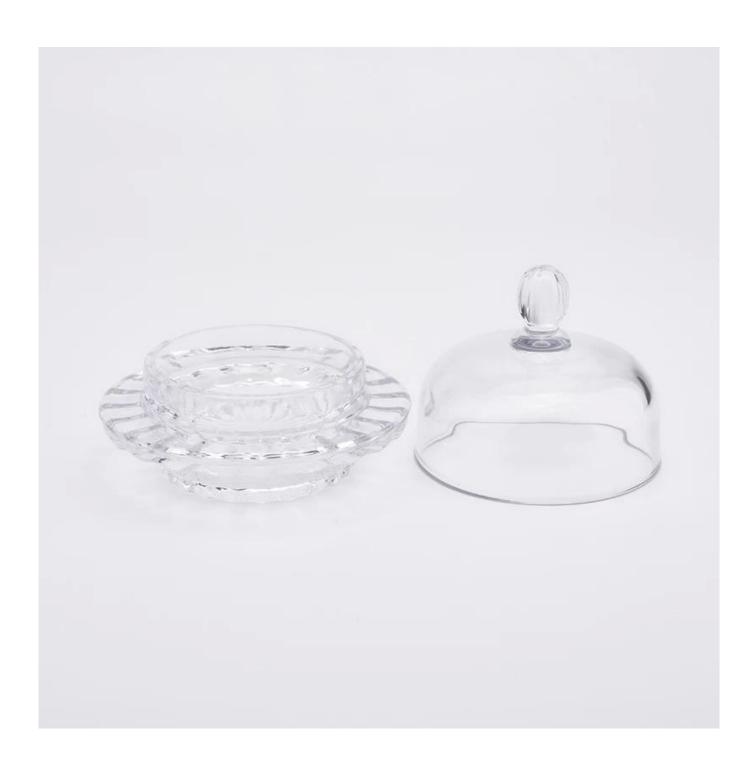

luxury clear crystal glass candle holder with glass lid

#### **Product Description**

The **luxury glass candle holder is** designed by our professional designers team. It is made from deep processing and kept good quality. It is suitable for home, wedding, party decorations and so on.

| product name   | luxury clear crystal glass candle holder with glass lid                                                                   |
|----------------|---------------------------------------------------------------------------------------------------------------------------|
| Sample time    | <ol> <li>5 days if at exist shaped and size of glass</li> <li>15 days if need new shape or size of glass</li> </ol>       |
| Measure(mm)    | Body: Top dia:90mm Bottom dia: 75mm Height: 50mm Weight:374g Capacity: 154ml Lid: Top dia:103mm Height: 92mm Weight: 249g |
| Packing        | Normal packing,Individual gift box, PVC box, window box, color box, white box, etc                                        |
| Delivery time  | Within 35 days after the sample and order confirmed                                                                       |
| Payment term   | 30% deposit by T/T in advance and the balance against the copy of B/L                                                     |
| Shipment       | By sea,by air,by Express and your shipping agent is acceptable                                                            |
| Usage Occasion | Home decor, Wedding Decoration, Wedding Favors, Decoration enhancement,                                                   |