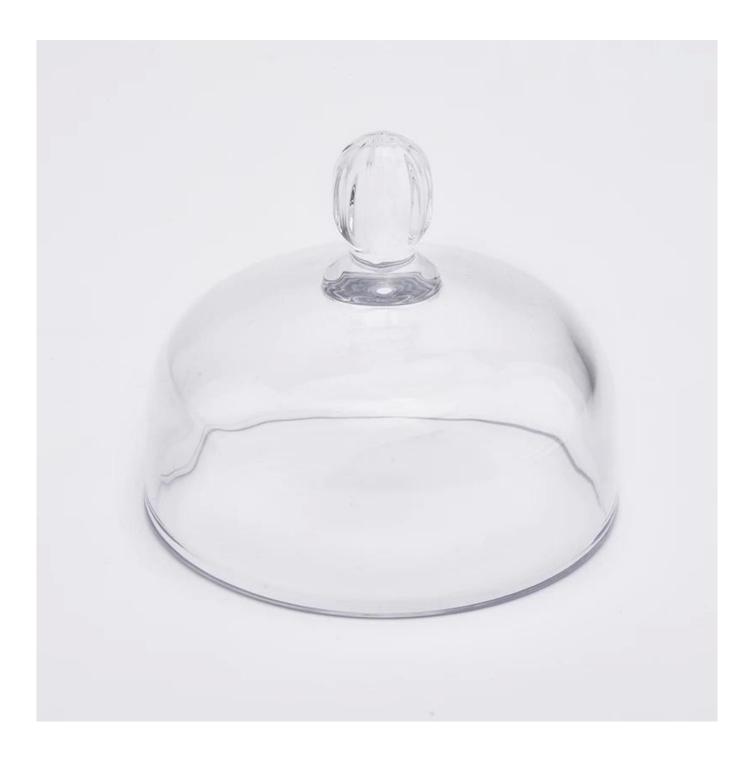

luxury clear crystal glass candle holder with glass lid

#### **Product Description**

The **luxury glass candle holder is** designed by our professional designers team. It is made from deep processing and kept good quality. It is suitable for home, wedding, party decorations and so on.

| product name   | luxury clear crystal glass candle holder with glass lid                                                                   |
|----------------|---------------------------------------------------------------------------------------------------------------------------|
| Sample time    | <ol> <li>5 days if at exist shaped and size of glass</li> <li>15 days if need new shape or size of glass</li> </ol>       |
| Measure(mm)    | Body: Top dia:90mm Bottom dia: 75mm Height: 50mm Weight:374g Capacity: 154ml Lid: Top dia:103mm Height: 92mm Weight: 249g |
| Packing        | Normal packing,Individual gift box, PVC box, window box, color box, white box, etc                                        |
| Delivery time  | Within 35 days after the sample and order confirmed                                                                       |
| Payment term   | 30% deposit by T/T in advance and the balance against the copy of B/L                                                     |
| Shipment       | By sea,by air,by Express and your shipping agent is acceptable                                                            |
| Usage Occasion | Home decor, Wedding Decoration, Wedding Favors, Decoration enhancement,                                                   |