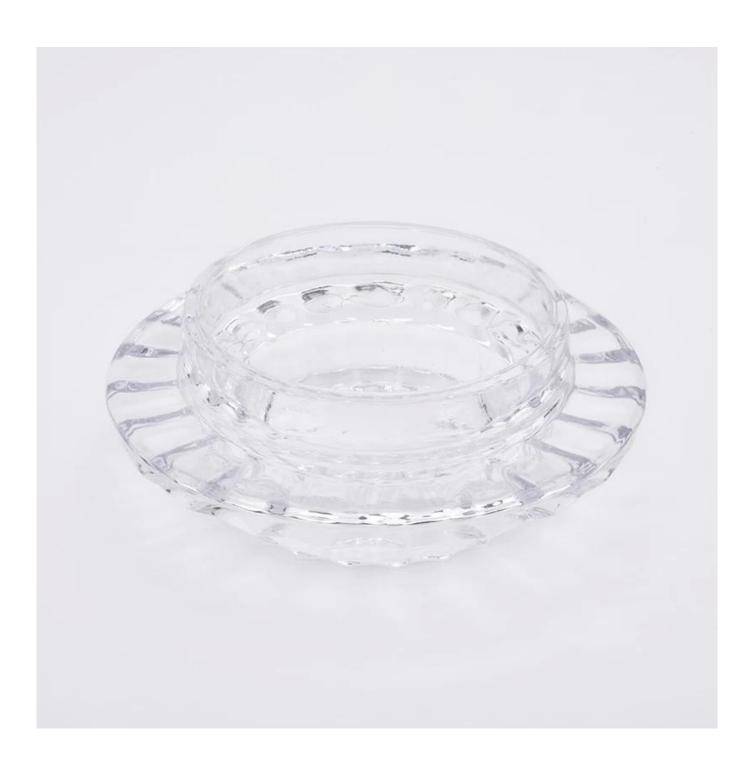

luxury clear crystal glass candle holder with glass lid

#### **Product Description**

The **luxury glass candle holder is** designed by our professional designers team. It is made from deep processing and kept good quality. It is suitable for home, wedding, party decorations and so on.

| product name   | luxury clear crystal glass candle holder with glass lid                                                                   |
|----------------|---------------------------------------------------------------------------------------------------------------------------|
| Sample time    | <ol> <li>5 days if at exist shaped and size of glass</li> <li>15 days if need new shape or size of glass</li> </ol>       |
| Measure(mm)    | Body: Top dia:90mm Bottom dia: 75mm Height: 50mm Weight:374g Capacity: 154ml Lid: Top dia:103mm Height: 92mm Weight: 249g |
| Packing        | Normal packing,Individual gift box, PVC box, window box, color box, white box, etc                                        |
| Delivery time  | Within 35 days after the sample and order confirmed                                                                       |
| Payment term   | 30% deposit by T/T in advance and the balance against the copy of B/L                                                     |
| Shipment       | By sea,by air,by Express and your shipping agent is acceptable                                                            |
| Usage Occasion | Home decor, Wedding Decoration, Wedding Favors, Decoration enhancement,                                                   |