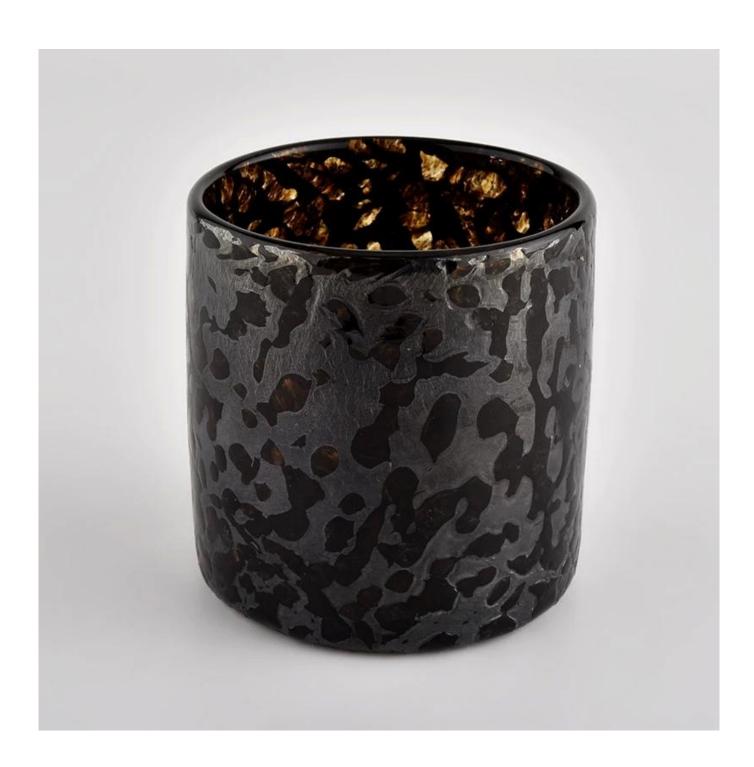

### **Product Description**

| product<br>name | Sunny Glassware luxury black glass vessels for candles wholesal                                 |  |  |  |  |  |
|-----------------|-------------------------------------------------------------------------------------------------|--|--|--|--|--|
| Sample<br>time  | 1. 5 days if there is glass shape and size 2. 15 days, if you need new shapes and sizes glass   |  |  |  |  |  |
| Measure         | Item No.:SGLYP21101602 Top dia: 80 mm Bottom dia: 80 mm Height:81mm Weight: 386g Capcity: 280ml |  |  |  |  |  |
| Packing         | Normal packing,Individual gift box, PVC box, window box, color box, white box, etc              |  |  |  |  |  |

| Delivery<br>time  | Within 35 days after the sample and order confirmed                     |
|-------------------|-------------------------------------------------------------------------|
| Payment<br>term   | 30% deposit by T/T in advance and the balance against the copy of B/L   |
| Shipment          | By sea,by air,by Express and your shipping agent is acceptable          |
| Usage<br>Occasion | Home decor, Wedding Decoration, Wedding Favors, Decoration enhancement, |