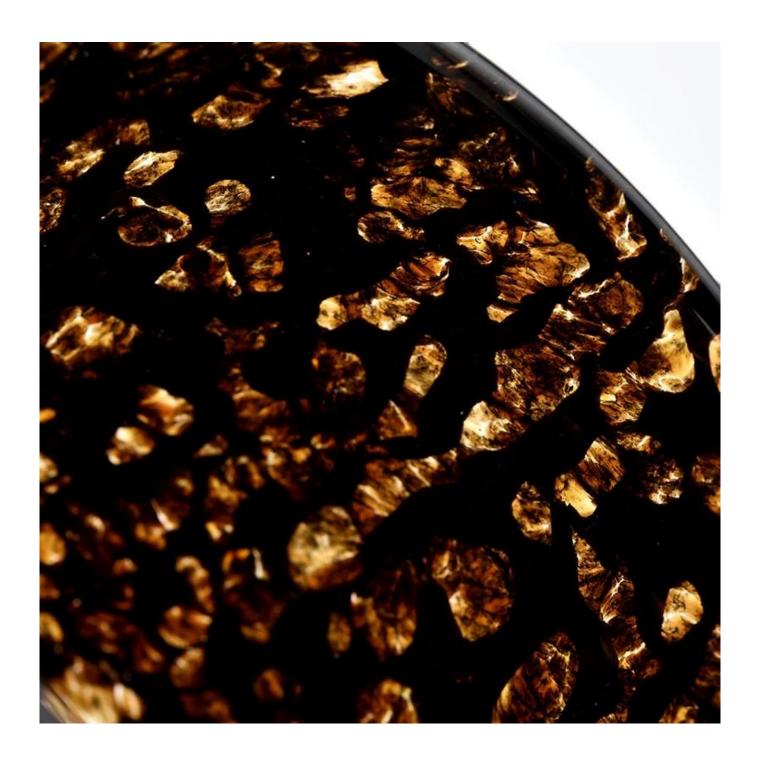

### **Product Description**

| product<br>name | Sunny Glassware luxury black glass vessels for candles wholesal                                 |  |  |  |  |  |
|-----------------|-------------------------------------------------------------------------------------------------|--|--|--|--|--|
| Sample<br>time  | 1. 5 days if there is glass shape and size 2. 15 days, if you need new shapes and sizes glass   |  |  |  |  |  |
| Measure         | Item No.:SGLYP21101602 Top dia: 80 mm Bottom dia: 80 mm Height:81mm Weight: 386g Capcity: 280ml |  |  |  |  |  |
| Packing         | Normal packing,Individual gift box, PVC box, window box, color box, white box, etc              |  |  |  |  |  |