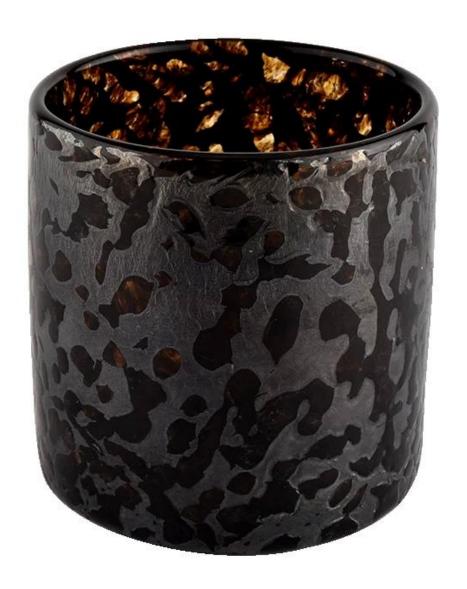

### **Product Description**

| product<br>name | Sunny Glassware luxury black glass vessels for candles wholesal                                 |  |  |  |  |  |
|-----------------|-------------------------------------------------------------------------------------------------|--|--|--|--|--|
| Sample<br>time  | 1. 5 days if there is glass shape and size 2. 15 days, if you need new shapes and sizes glass   |  |  |  |  |  |
| Measure         | Item No.:SGLYP21101602 Top dia: 80 mm Bottom dia: 80 mm Height:81mm Weight: 386g Capcity: 280ml |  |  |  |  |  |
| Packing         | Normal packing,Individual gift box, PVC box, window box, color box, white box, etc              |  |  |  |  |  |

| Delivery<br>time  | Within 35 days after the sample and order confirmed                     |
|-------------------|-------------------------------------------------------------------------|
| Payment<br>term   | 30% deposit by T/T in advance and the balance against the copy of B/L   |
| Shipment          | By sea,by air,by Express and your shipping agent is acceptable          |
| Usage<br>Occasion | Home decor, Wedding Decoration, Wedding Favors, Decoration enhancement, |