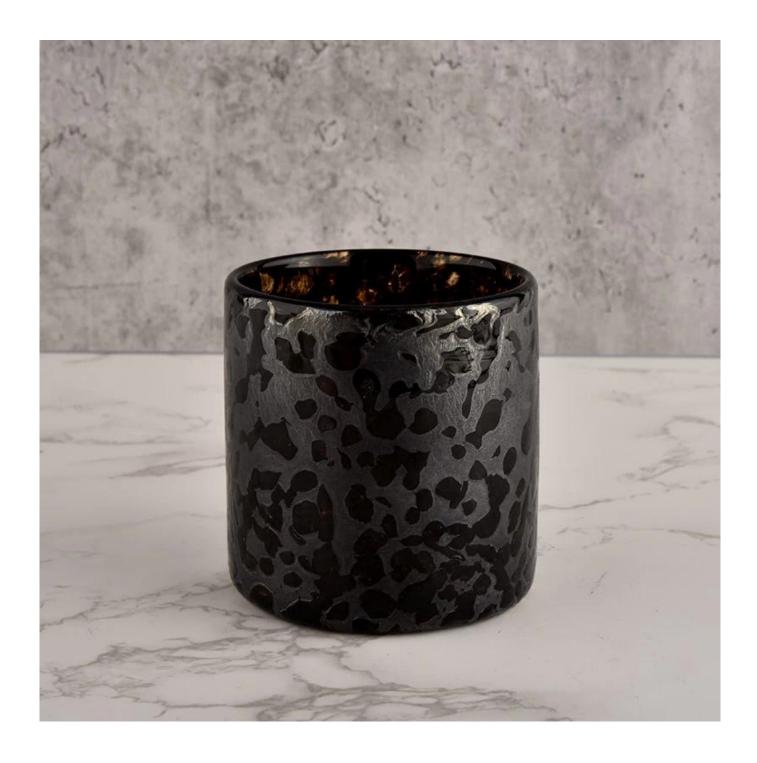

### **Product Description**

| product<br>name | Sunny Glassware luxury black glass vessels for candles wholesal                                 |  |  |  |  |  |
|-----------------|-------------------------------------------------------------------------------------------------|--|--|--|--|--|
| Sample<br>time  | 1. 5 days if there is glass shape and size 2. 15 days, if you need new shapes and sizes glass   |  |  |  |  |  |
| Measure         | Item No.:SGLYP21101602 Top dia: 80 mm Bottom dia: 80 mm Height:81mm Weight: 386g Capcity: 280ml |  |  |  |  |  |
| Packing         | Normal packing,Individual gift box, PVC box, window box, color box, white box, etc              |  |  |  |  |  |