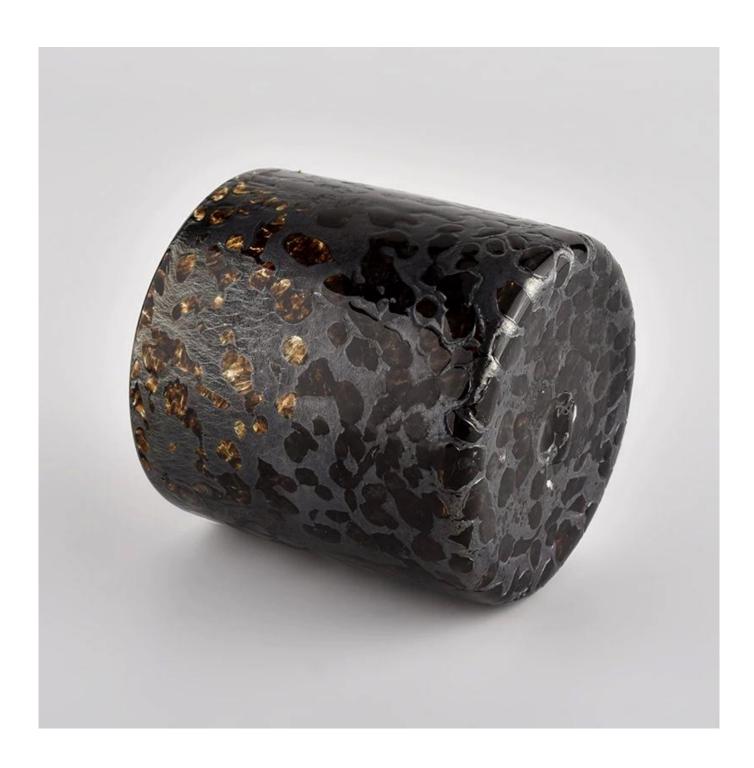

### **Product Description**

| product<br>name | Sunny Glassware luxury black glass vessels for candles wholesal                                 |  |  |  |  |  |
|-----------------|-------------------------------------------------------------------------------------------------|--|--|--|--|--|
| Sample<br>time  | 1. 5 days if there is glass shape and size 2. 15 days, if you need new shapes and sizes glass   |  |  |  |  |  |
| Measure         | Item No.:SGLYP21101602 Top dia: 80 mm Bottom dia: 80 mm Height:81mm Weight: 386g Capcity: 280ml |  |  |  |  |  |
| Packing         | Normal packing,Individual gift box, PVC box, window box, color box, white box, etc              |  |  |  |  |  |