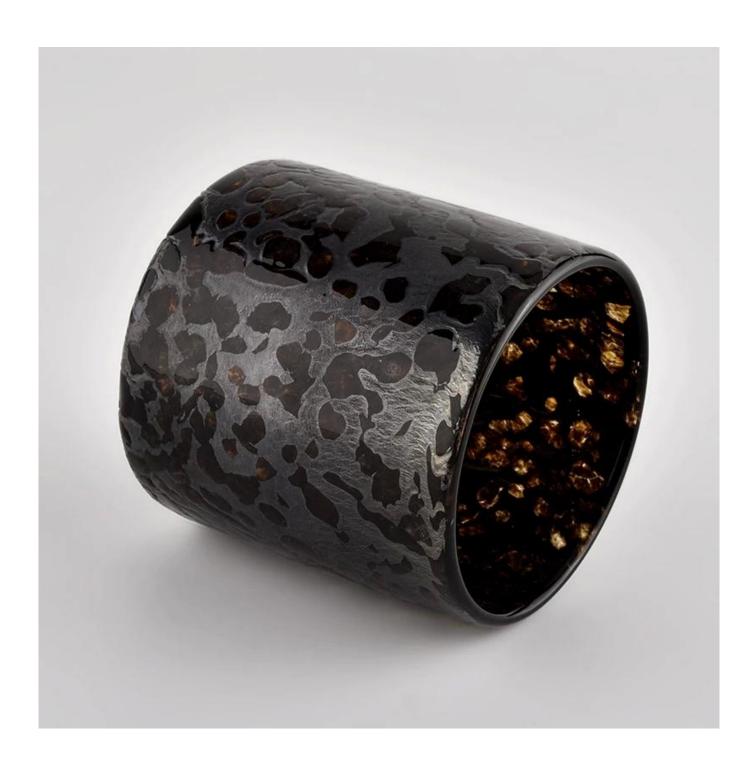

### **Product Description**

| product<br>name | Sunny Glassware luxury black glass vessels for candles wholesal                                 |  |  |  |  |  |
|-----------------|-------------------------------------------------------------------------------------------------|--|--|--|--|--|
| Sample<br>time  | 1. 5 days if there is glass shape and size 2. 15 days, if you need new shapes and sizes glass   |  |  |  |  |  |
| Measure         | Item No.:SGLYP21101602 Top dia: 80 mm Bottom dia: 80 mm Height:81mm Weight: 386g Capcity: 280ml |  |  |  |  |  |
| Packing         | Normal packing,Individual gift box, PVC box, window box, color box, white box, etc              |  |  |  |  |  |

| Delivery<br>time  | Within 35 days after the sample and order confirmed                     |
|-------------------|-------------------------------------------------------------------------|
| Payment<br>term   | 30% deposit by T/T in advance and the balance against the copy of B/L   |
| Shipment          | By sea,by air,by Express and your shipping agent is acceptable          |
| Usage<br>Occasion | Home decor, Wedding Decoration, Wedding Favors, Decoration enhancement, |