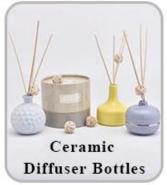

5mm<br>Capacity:580ml<br>Weight:620g                                      |
| Packing       | Normal packing,Individual gift box, PVC box, window box, color box, white box, etc                                     |
| Delivery time | Within 35 days after the sample and order confirmed                                                                    |
| Payment term  | 30% deposit by T/T in advance and the balance against the copy of B/L                                                  |

| Shipment       | By sea,by air,by Express and your shipping agent is acceptable          |
|----------------|-------------------------------------------------------------------------|
| Usage Occasion | Home decor, Wedding Decoration, Wedding Favors, Decoration enhancement, |

## **MAIN PRODUCTS**















## **DEEP PROCESSING**









## **Service Story**

Someone ask me, why <u>Sunny Glassware</u> is **the supplier of 80% fragrance brands in the United State**, take a second to listen to my story about <u>candle holders</u> order, you will understand Sunny always stay with you whatever it happens.

Last summer was really a great experience to us, J placed a big order with mass candle holders to Sunny Glassware at August 2018, everyone was so exciting and wanted to make it perfect .

×

Everything goes very well at the beginning, fast move, perfect communication, all is good. A small accessory became a big bomb which is out of our expectation, I wanted us to buy this small accessory in China but he told us this is a very difficult stuff, we digged 7 factories and one of them tol