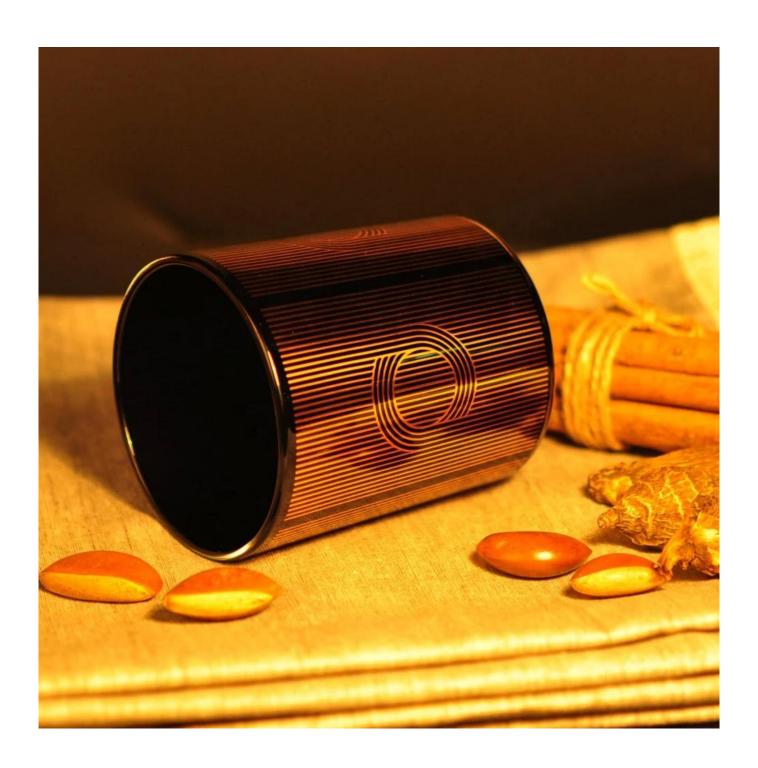

luxury black and white candle glass jars 6oz 8oz 10oz

## **Product Description**

The **luxury glass candle jars** are designed by our professional designers team. It is made from deep processing and kept good quality. It is suitable for home, wedding, party decorations and so on.

| product name  | luxury black and white candle glass jars 6oz 8oz 10oz                                                                  |
|---------------|------------------------------------------------------------------------------------------------------------------------|
| Sample time   | <ul><li>1. 5 days if at exist shaped and size of glass</li><li>2. 15 days if need new shape or size of glass</li></ul> |
| Measure       | Top dia:100mm<br>Bottom dia:90mm<br>Height:125mm<br>Capacity:580ml<br>Weight:620g                                      |
| Packing       | Normal packing,Individual gift box, PVC box, window box, color box, white box, etc                                     |
| Delivery time | Within 35 days after the sample and order confirmed                                                                    |
| Payment term  | 30% deposit by T/T in advance and the balance against the copy of B/L                                                  |