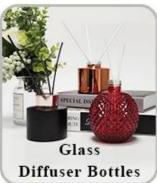

m<br>Capacity:580ml<br>Weight:620g                                      |
| Packing       | Normal packing,Individual gift box, PVC box, window box, color box, white box, etc                                     |
| Delivery time | Within 35 days after the sample and order confirmed                                                                    |
| Payment term  | 30% deposit by T/T in advance and the balance against the copy of B/L                                                  |

| Shipment       | By sea,by air,by Express and your shipping agent is acceptable          |
|----------------|-------------------------------------------------------------------------|
| Usage Occasion | Home decor, Wedding Decoration, Wedding Favors, Decoration enhancement, |

## **MAIN PRODUCTS**















## **DEEP PROCESSING**









## **Service Story**

Someone ask me, why <u>Sunny Glassware</u> is **the supplier of 80% fragrance brands in the United State**, take a second to listen to my story about <u>candle holders</u> order, you will understand Sunny always stay with you whatever it happens.

Last summer was really a great experience to us, J placed a big order with mass candle holders to Sunny Glassware at August 2018, everyone was so exciting and wanted to make it perfect .

×

Everything goes very well at the beginning, fast move, perfect communication, all is good. A small accessory became a big bomb which is out of our expectation, I wanted us to buy this small accessory in China but he told us this is a very difficult stuff, we digged 7 factories and one of them told