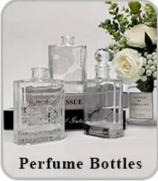

br>Capacity:580ml<br>Weight:620g                                      |
| Packing       | Normal packing,Individual gift box, PVC box, window box, color box, white box, etc                                     |
| Delivery time | Within 35 days after the sample and order confirmed                                                                    |
| Payment term  | 30% deposit by T/T in advance and the balance against the copy of B/L                                                  |

| Shipment       | By sea,by air,by Express and your shipping agent is acceptable          |
|----------------|-------------------------------------------------------------------------|
| Usage Occasion | Home decor, Wedding Decoration, Wedding Favors, Decoration enhancement, |

## **MAIN PRODUCTS**















## **DEEP PROCESSING**









## **Service Story**

Someone ask me, why <u>Sunny Glassware</u> is **the supplier of 80% fragrance brands in the United State**, take a second to listen to my story about <u>candle holders</u> order, you will understand Sunny always stay with you whatever it happens.

Last summer was really a great experience to us, J placed a big order with mass candle holders to Sunny Glassware at August 2018, everyone was so exciting and wanted to make it perfect .

×

Everything goes very well at the beginning, fast move, perfect communication, all is good. A small accessory became a big bomb which is out of our expectation, I wanted us to buy this small accessory in China but he told us this is a very difficult stuff, we digged 7 factories and one of them told us