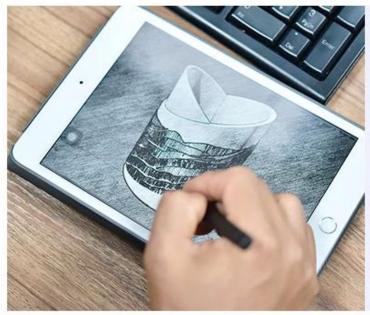

luxury black and white candle glass jars 6oz 8oz 10oz



# Fast Quantity and Launched Speed

speed can be compared with Zara

# 80% Candle Jars Exclusive Supplier

including Nest Fragrance, Candle Lite, UGG etc popular brands





## Achieve Customers' Ideas

get your ideas becoming creative fragrance products and

sell them very well

## **Product Description**

The **luxury glass candle jars** are designed by our professional designers team. It is made from deep processing and kept good quality. It is suitable for home, wedding, party decorations and so on.







| product name  | luxury black and white candle glass jars 6oz 8oz 10oz                                                                  |
|---------------|------------------------------------------------------------------------------------------------------------------------|
| Sample time   | <ul><li>1. 5 days if at exist shaped and size of glass</li><li>2. 15 days if need new shape or size of glass</li></ul> |
| Measure       | Top dia:100mm<br>Bott