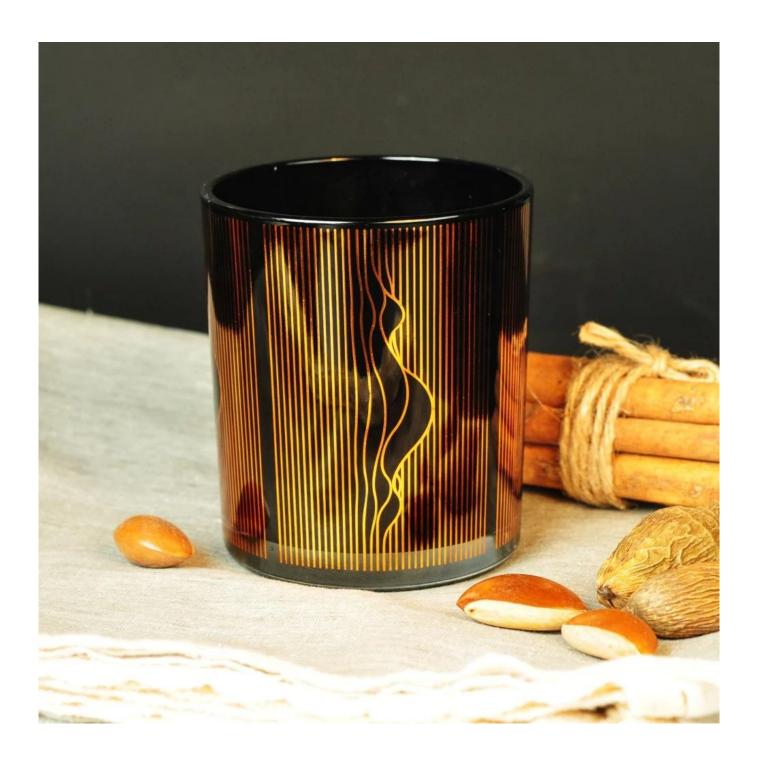

luxury black and white candle glass jars 6oz 8oz 10oz

## **Product Description**

The **luxury glass candle jars** are designed by our professional designers team. It is made from deep processing and kept good quality. It is suitable for home, wedding, party decorations and so on.

| product name  | luxury black and white candle glass jars 6oz 8oz 10oz                                                                  |
|---------------|------------------------------------------------------------------------------------------------------------------------|
| Sample time   | <ul><li>1. 5 days if at exist shaped and size of glass</li><li>2. 15 days if need new shape or size of glass</li></ul> |
| Measure       | Top dia:100mm<br>Bottom dia:90mm<br>Height:125mm<br>Capacity:580ml<br>Weight:620g                                      |
| Packing       | Normal packing,Individual gift box, PVC box, window box, color box, white box, etc                                     |
| Delivery time | Within 35 days after the sample and order confirmed                                                                    |
| Payment term  | 30% deposit by T/T in advance and the balance against the copy of B/L                                                  |