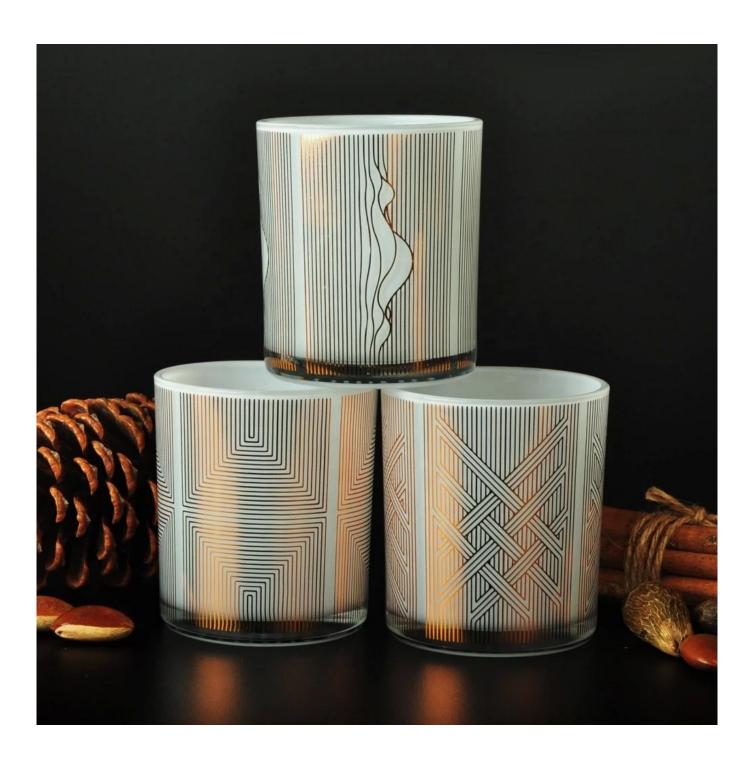

luxury black and white candle glass jars 6oz 8oz 10oz

## **Product Description**

The **luxury glass candle jars** are designed by our professional designers team. It is made from deep processing and kept good quality. It is suitable for home, wedding, party decorations and so on.