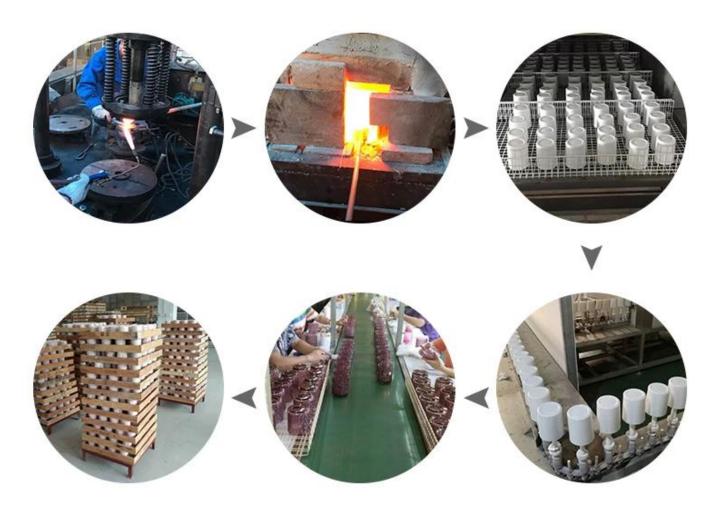

eed new shape or size of glass</li> </ol> |
| Measure(mm)   | Top dia:3.2cm Bottom dia:6.4cm Height:13.3cm Capacity:239ml Weight:244g                                             |
| Packing       | Normal packing,Individual gift box, PVC box, window box, color box, white box, etc                                  |
| Delivery time | Within 35 days after the sample and order confirmed                                                                 |

| 30% deposit by T/T in advance and the balance against the copy of B/L |
|-----------------------------------------------------------------------|
| By sea,by air,by Express and your shipping agent is acceptable        |
| Home decor,Wedding Decoration,Wedding Favors,Decoration enhancement,  |

### **Process Craft**

## Glass Production Lines



### Packaging & Shipping

We also have our own professional and international logistic company **(Shenzhen Sunny Worldwide logistics)** for your service.

We are your best choice without any concern.

## · PACKING&SHIPPING ·







## · PACKING DISPLAY ·





























## Different From The Peer

- Own professional shipping company( Shenzhen Sunny
- Worldwide logistics)
- 20+ years freight history and WCA members.

## · FACTORY ·







### **Exhibition**

Sunny Glassware have taken part in various exhibitions since 2002 year, like Shanghai, London, Hongkong show.

We win customers'trust and recognition which improve our brand reputation.

## · EXHIBITION ·











There are more than 5000 products in Shenzhen sample room of Sunny Glassware for your reference. Our produc