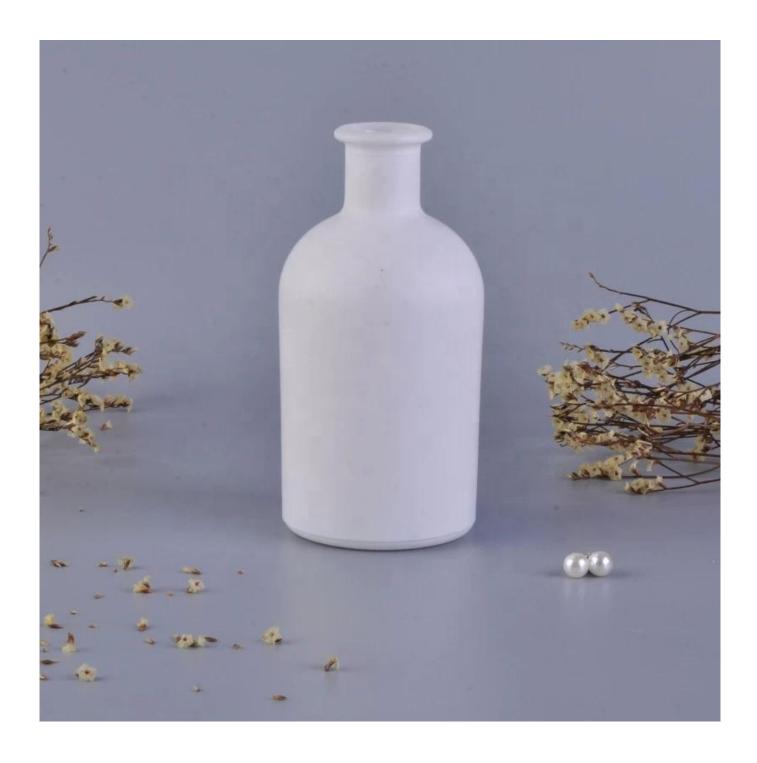

### **Product Description**

ARTISAN DESIGN: Everything flourishes in spring, this artfully-designed pattern brings people a sense of vitality. This beautiful **aromatic diffuser** is a perfect home decor piece for flameless fragrance.

| product name  | logo printing matte white glass oil diffuser bottle fragrance home decoration type supply                           |
|---------------|---------------------------------------------------------------------------------------------------------------------|
| Sample time   | <ol> <li>5 days if at exist shaped and size of glass</li> <li>15 days if need new shape or size of glass</li> </ol> |
| Measure(mm)   | Top dia:3.2cm Bottom dia:6.4cm Height:13.3cm Capacity:239ml Weight:244g                                             |
| Packing       | Normal packing,Individual gift box, PVC box, window box, color box, white box, etc                                  |
| Delivery time | Within 35 days after the sample and order confirmed                                                                 |