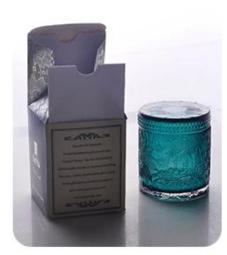

## logo printing matte white glass oil diffuser bottle fragrance home decoration type supply

### **Product Description**

ARTISAN DESIGN: Everything flourishes in spring, this artfully-designed pattern brings people a sense of vitality. This beautiful **aromatic diffuser** is a perfect home decor piece for flameless fragrance.

| product name  | logo printing matte white glass oil diffuser bottle fragrance home decoration type supply                           |
|---------------|---------------------------------------------------------------------------------------------------------------------|
| Sample time   | <ol> <li>5 days if at exist shaped and size of glass</li> <li>15 days if need new shape or size of glass</li> </ol> |
| Measure(mm)   | Top dia:3.2cm Bottom dia:6.4cm Height:13.3cm Capacity:239ml Weight:244g                                             |
| Packing       | Normal packing,Individual gift box, PVC box, window box, color box, white box, etc                                  |
| Delivery time | Within 35 days after the sample and order confirmed                                                                 |