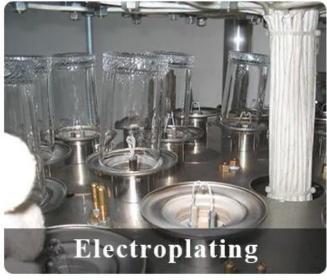

e      | Body: Top dia:88mm Bottom dia:88mm Height:66mm Weight:325g Capacity:250ml Lid: Diameter:89mm Height:25mm Weight:185g |

| Packing        | Normal packing,Individual gift box, PVC box, window box, color box, white box, etc |
|----------------|------------------------------------------------------------------------------------|
| Delivery time  | Within 35 days after the sample and order confirmed                                |
| Payment term   | 30% deposit by T/T in advance and the balance against the copy of B/L              |
| Shipment       | By sea,by air,by Express and your shipping agent is acceptable                     |
| Usage Occasion | Home decor, Wedding Decoration, Wedding Favors, Decoration enhancement,            |

## **Process Craft**

## **DEEP PROCESSING**









## **Service Story**

Someone ask me, why <u>Sunny Glassware</u> is **the supplier of 80% fragrance brands in the United State**, take a second to listen to my story about <u>candle holders</u> order, you will understand Sunny always stay with you whatever it happens.

Last summer was really a great experience to us, J placed a big order with mass candle holders to Sunny Glassware at August 2018, everyone was so exciting and wanted to make it perfect .

×

Everything goes very well at the beginning, fast move, perfect communication, all is good. A small accessory became a big bomb which is out of our expectation, J wanted us to buy this small accessory in China but he told us this is a very difficult stuff, we digged 7 factories and one of them told us they can produce it. We are h