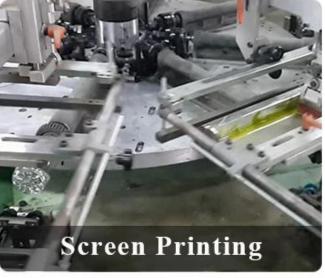

| Body: Top dia:88mm Bottom dia:88mm Height:66mm Weight:325g Capacity:250ml Lid: Diameter:89mm Height:25mm Weight:185g |

| Packing        | Normal packing,Individual gift box, PVC box, window box, color box, white box, etc |
|----------------|------------------------------------------------------------------------------------|
| Delivery time  | Within 35 days after the sample and order confirmed                                |
| Payment term   | 30% deposit by T/T in advance and the balance against the copy of B/L              |
| Shipment       | By sea,by air,by Express and your shipping agent is acceptable                     |
| Usage Occasion | Home decor, Wedding Decoration, Wedding Favors, Decoration enhancement,            |

## **Process Craft**

## **DEEP PROCESSING**









## **Service Story**

Someone ask me, why <u>Sunny Glassware</u> is **the supplier of 80% fragrance brands in the United State**, take a second to listen to my story about <u>candle holders</u> order, you will understand Sunny always stay with you whatever it happens.

Last summer was really a great experience to us, J placed a big order with mass candle holders to Sunny Glassware at August 2018, everyone was so exciting and wanted to make it perfect .

×

Everything goes very well at the beginning, fast move, perfect communication, all is good. A small accessory became a big bomb which is out of our expectation, J wanted us to buy this small accessory in China but he told us this is a very difficult stuff, we digged 7 factories and one of them told us they can produce it. We are happy t