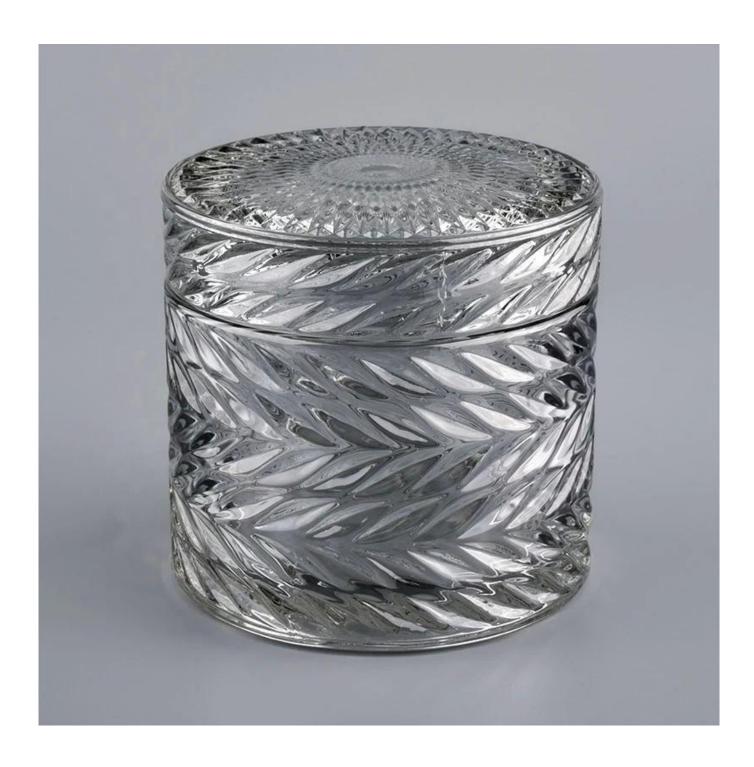

leaf pattern Custom Color Embossed Glass Candle For Candle Making

## **Product Description**

The **luxury glass candle jars** are designed by our professional designers team. It is made from deep processing and kept good quality. It is suitable for home, wedding, party decorations and so on.

| product name | leaf pattern Custom Color Embossed Glass Candle For Candle Making                                                    |
|--------------|----------------------------------------------------------------------------------------------------------------------|
| Sample time  | <ol> <li>5 days if at exist shaped and size of glass</li> <li>15 days if need new shape or size of glass</li> </ol>  |
| Measure      | Body: Top dia:88mm Bottom dia:88mm Height:66mm Weight:325g Capacity:250ml Lid: Diameter:89mm Height:25mm Weight:185g |