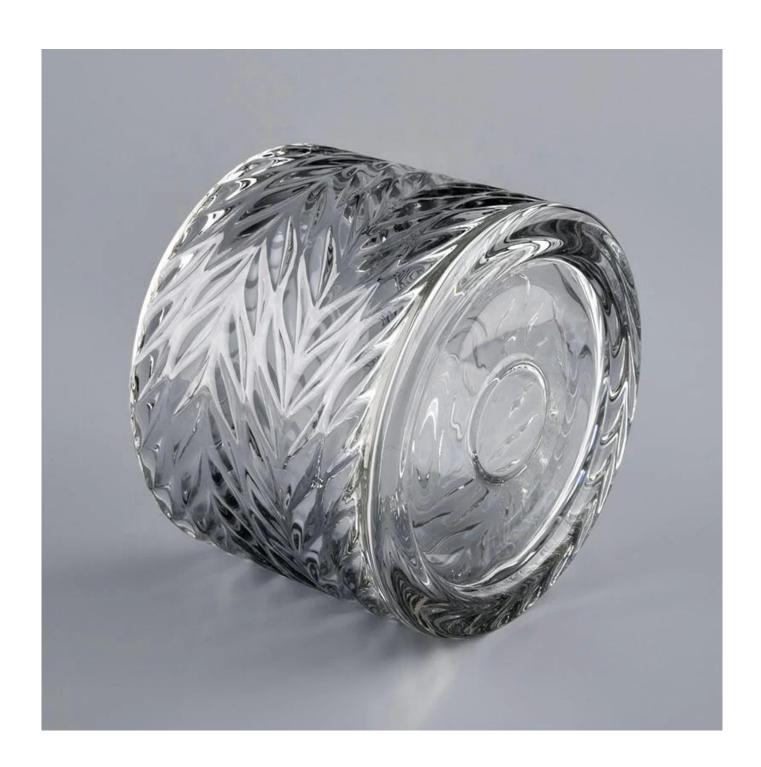

leaf pattern Custom Color Embossed Glass Candle For Candle Making

| product name | leaf pattern Custom Color Embossed Glass Candle For Candle Making                                                    |
|--------------|----------------------------------------------------------------------------------------------------------------------|
| Sample time  | <ol> <li>5 days if at exist shaped and size of glass</li> <li>15 days if need new shape or size of glass</li> </ol>  |
| Measure      | Body: Top dia:88mm Bottom dia:88mm Height:66mm Weight:325g Capacity:250ml Lid: Diameter:89mm Height:25mm Weight:185g |