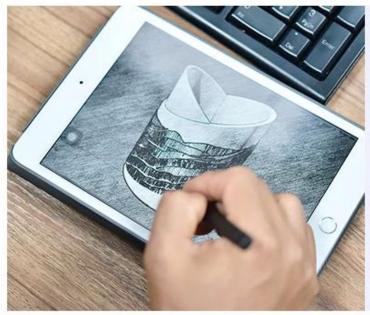

leaf pattern Custom Color Embossed Glass Candle For Candle Making



# Fast Quantity and Launched Speed

speed can be compared with Zara

# 80% Candle Jars Exclusive Supplier

including Nest Fragrance, Candle Lite, UGG etc popular brands





## Achieve Customers' Ideas

get your ideas becoming creative fragrance products and

sell them very well

## **Product Description**

The **luxury glass candle jars** are designed by our professional designers team. It is made from deep processing and kept good quality. It is suitable for home, wedding, party decorations and so on.











| product name | leaf pattern Custom Color Embossed Glass Candle For Candle Making                                                    |
|--------------|----------------------------------------------------------------------------------------------------------------------|
| Sample time  | <ol> <li>5 days if at exist shaped and size of glass</li> <li>15 days if need new shape or size of glass</li> </ol>  |
| Measure      | Body: Top dia:88mm Bottom d