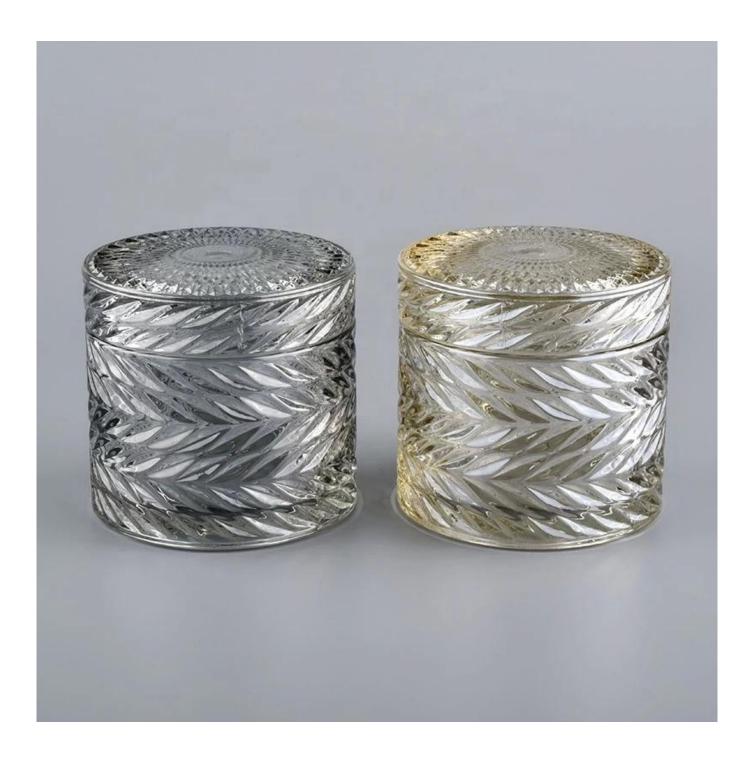

leaf pattern Custom Color Embossed Glass Candle For Candle Making

| product name | leaf pattern Custom Color Embossed Glass Candle For Candle Making                                                    |
|--------------|----------------------------------------------------------------------------------------------------------------------|
| Sample time  | <ol> <li>5 days if at exist shaped and size of glass</li> <li>15 days if need new shape or size of glass</li> </ol>  |
| Measure      | Body: Top dia:88mm Bottom dia:88mm Height:66mm Weight:325g Capacity:250ml Lid: Diameter:89mm Height:25mm Weight:185g |