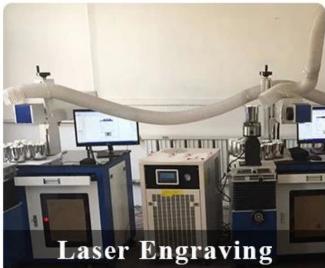

| Body: Top dia:88mm Bottom dia:88mm Height:66mm Weight:325g Capacity:250ml Lid: Diameter:89mm Height:25mm Weight:185g |

| Packing        | Normal packing,Individual gift box, PVC box, window box, color box, white box, etc |
|----------------|------------------------------------------------------------------------------------|
| Delivery time  | Within 35 days after the sample and order confirmed                                |
| Payment term   | 30% deposit by T/T in advance and the balance against the copy of B/L              |
| Shipment       | By sea,by air,by Express and your shipping agent is acceptable                     |
| Usage Occasion | Home decor, Wedding Decoration, Wedding Favors, Decoration enhancement,            |

## **Process Craft**

## **DEEP PROCESSING**









## **Service Story**

Someone ask me, why <u>Sunny Glassware</u> is **the supplier of 80% fragrance brands in the United State**, take a second to listen to my story about <u>candle holders</u> order, you will understand Sunny always stay with you whatever it happens.

Last summer was really a great experience to us, J placed a big order with mass candle holders to Sunny Glassware at August 2018, everyone was so exciting and wanted to make it perfect .

×

Everything goes very well at the beginning, fast move, perfect communication, all is good. A small accessory became a big bomb which is out of our expectation, J wanted us to buy this small accessory in China but he told us this is a very difficult stuff, we digged 7 factories and one of them told us they can produce it. We are happy