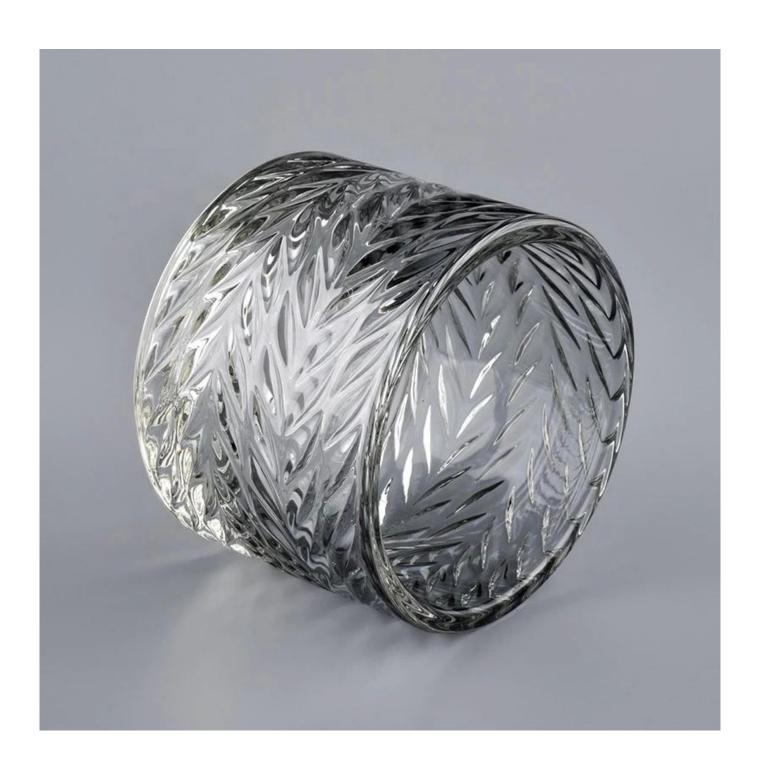

leaf pattern Custom Color Embossed Glass Candle For Candle Making

| product name | leaf pattern Custom Color Embossed Glass Candle For Candle Making                                                    |
|--------------|----------------------------------------------------------------------------------------------------------------------|
| Sample time  | <ol> <li>5 days if at exist shaped and size of glass</li> <li>15 days if need new shape or size of glass</li> </ol>  |
| Measure      | Body: Top dia:88mm Bottom dia:88mm Height:66mm Weight:325g Capacity:250ml Lid: Diameter:89mm Height:25mm Weight:185g |