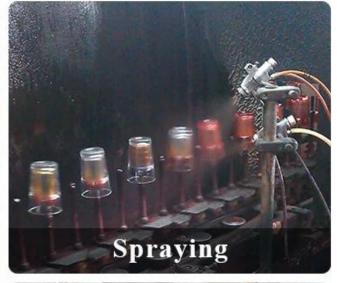

| Body: Top dia:88mm Bottom dia:88mm Height:66mm Weight:325g Capacity:250ml Lid: Diameter:89mm Height:25mm Weight:185g |

| Packing        | Normal packing,Individual gift box, PVC box, window box, color box, white box, etc |
|----------------|------------------------------------------------------------------------------------|
| Delivery time  | Within 35 days after the sample and order confirmed                                |
| Payment term   | 30% deposit by T/T in advance and the balance against the copy of B/L              |
| Shipment       | By sea,by air,by Express and your shipping agent is acceptable                     |
| Usage Occasion | Home decor, Wedding Decoration, Wedding Favors, Decoration enhancement,            |

## **Process Craft**

## **DEEP PROCESSING**









## **Service Story**

Someone ask me, why <u>Sunny Glassware</u> is **the supplier of 80% fragrance brands in the United State**, take a second to listen to my story about <u>candle holders</u> order, you will understand Sunny always stay with you whatever it happens.

Last summer was really a great experience to us, J placed a big order with mass candle holders to Sunny Glassware at August 2018, everyone was so exciting and wanted to make it perfect .

×

Everything goes very well at the beginning, fast move, perfect communication, all is good. A small accessory became a big bomb which is out of our expectation, J wanted us to buy this small accessory in China but he told us this is a very difficult stuff, we digged 7 factories and one of them told us they can produce it. We are hap