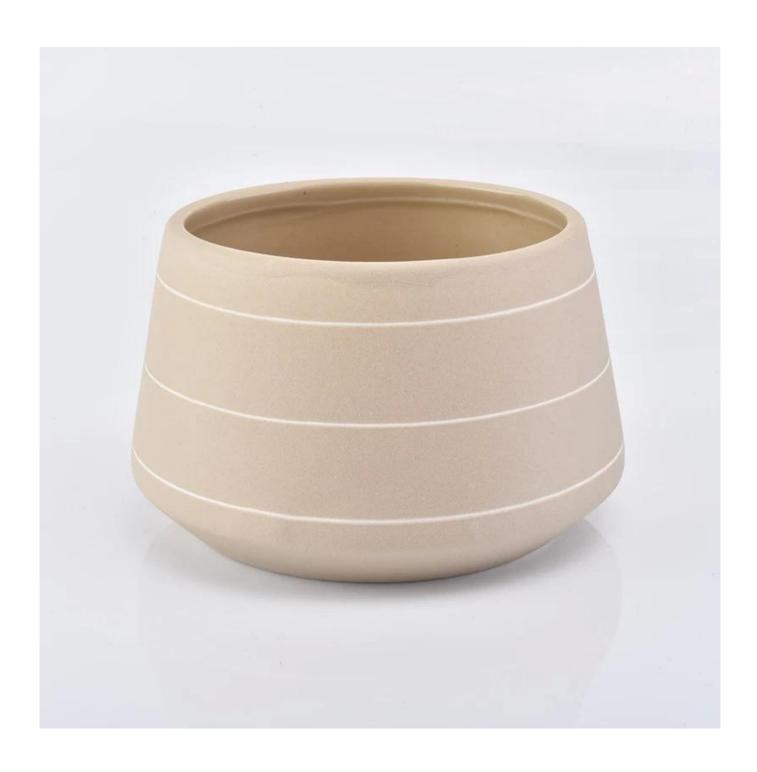

## large size 20oz Ceramic candle holder for home decoration

## **Product Description**

This **ceramic candle jar** is designed by our professional designers team. It is made from deep processing and kept good quality. It is suitable for home, wedding, party decorations and so on.

| product name  | large size 20oz Ceramic candle holder for home decoration                                                           |
|---------------|---------------------------------------------------------------------------------------------------------------------|
| Sample time   | <ol> <li>5 days if at exist shaped and size of glass</li> <li>15 days if need new shape or size of glass</li> </ol> |
| Measure(mm)   | Top dia: 110mm<br>Bottom dia: 135mm<br>Height: 86mm<br>Weight: 308g<br>Capacity: 680ml                              |
| Packing       | Normal packing,Individual gift box, PVC box, window box, color box, white box, etc                                  |
| Delivery time | Within 35 days after the sample and order confirmed                                                                 |
| Payment term  | 30% deposit by T/T in advance and the balance against the copy of B/L                                               |
| Shipment      | By sea,by air,by Express and your shipping agent is acceptable                                                      |