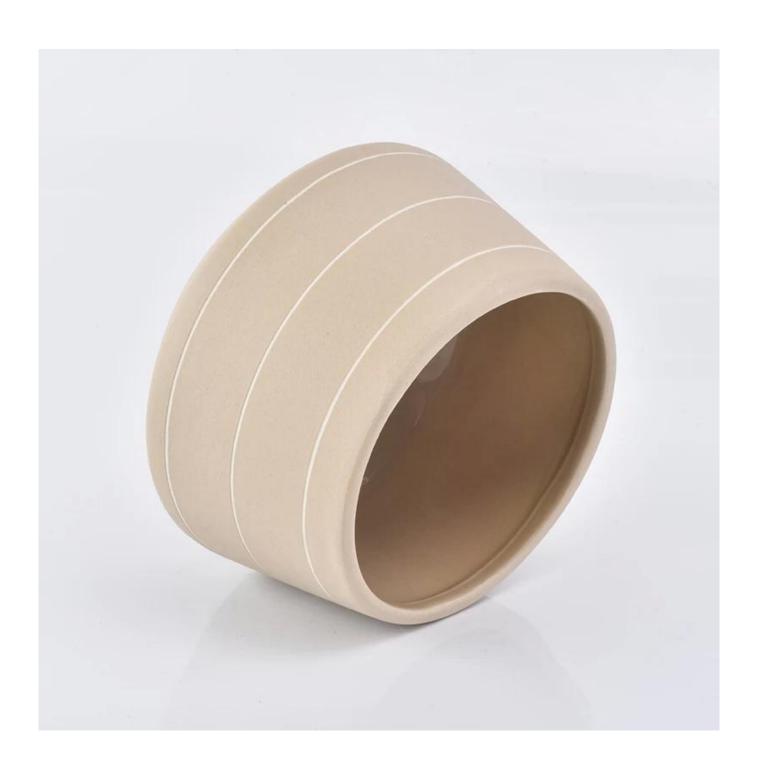

## large size 20oz Ceramic candle holder for home decoration

## **Product Description**

This **ceramic candle jar** is designed by our professional designers team. It is made from deep processing and kept good quality. It is suitable for home, wedding, party decorations and so on.

| product name  | large size 20oz Ceramic candle holder for home decoration                                                           |
|---------------|---------------------------------------------------------------------------------------------------------------------|
| Sample time   | <ol> <li>5 days if at exist shaped and size of glass</li> <li>15 days if need new shape or size of glass</li> </ol> |
| Measure(mm)   | Top dia: 110mm<br>Bottom dia: 135mm<br>Height: 86mm<br>Weight: 308g<br>Capacity: 680ml                              |
| Packing       | Normal packing,Individual gift box, PVC box, window box, color box, white box, etc                                  |
| Delivery time | Within 35 days after the sample and order confirmed                                                                 |
| Payment term  | 30% deposit by T/T in advance and the balance against the copy of B/L                                               |
| Shipment      | By sea,by air,by Express and your shipping agent is acceptable                                                      |