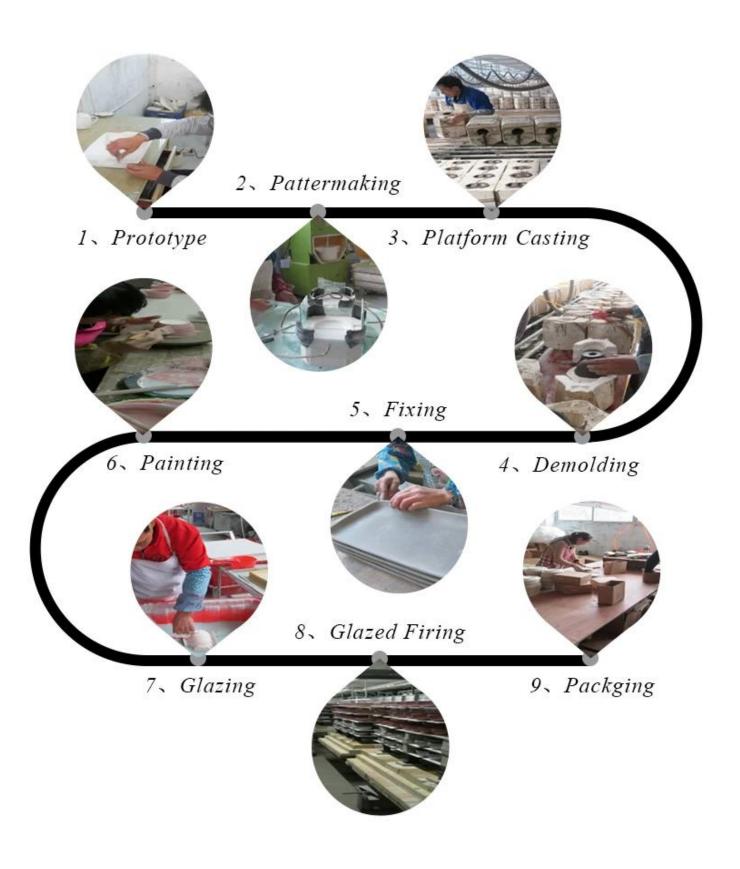

<br>Weight: 308g<br>Capacity: 680ml                              |
| Packing       | Normal packing,Individual gift box, PVC box, window box, color box, white box, etc                                  |
| Delivery time | Within 35 days after the sample and order confirmed                                                                 |
| Payment term  | 30% deposit by T/T in advance and the balance against the copy of B/L                                               |
| Shipment      | By sea,by air,by Express and your shipping agent is acceptable                                                      |

| TT     | O         |
|--------|-----------|
| LICANO | Liccagion |
| CSuye  | Occasion  |

Home decor, Wedding Decoration, Wedding Favors, Decoration enhancement,

## **Process Craft**



## **Packaging & Shipping**

We also have **our own professional and international logistic company** for your service.

We are your best choice without any concern.

# TPACKAGING&SHIPPING\_







## Exhibition

Sunny Glassware have taken part in various exhibitions since 2002 year, like Shanghai, London, Hongkong show.

We win customers'trust and recognition which improve our brand reputation.



There are more than 5000 products in Shenzhen sample room of Sunny Glassware for your reference.

Our products are famous for all around the world and of superior quality. We trust firmly that it is too hard to find another suppliers like us in China. Welcom to Shenzhen office!

## <sup>⊤</sup>SAMPLE ROOM<sub>↓</sub>







## CERTIFICATIONS\_



## **Sunny Story**

Someone ask me, why <u>Sunn