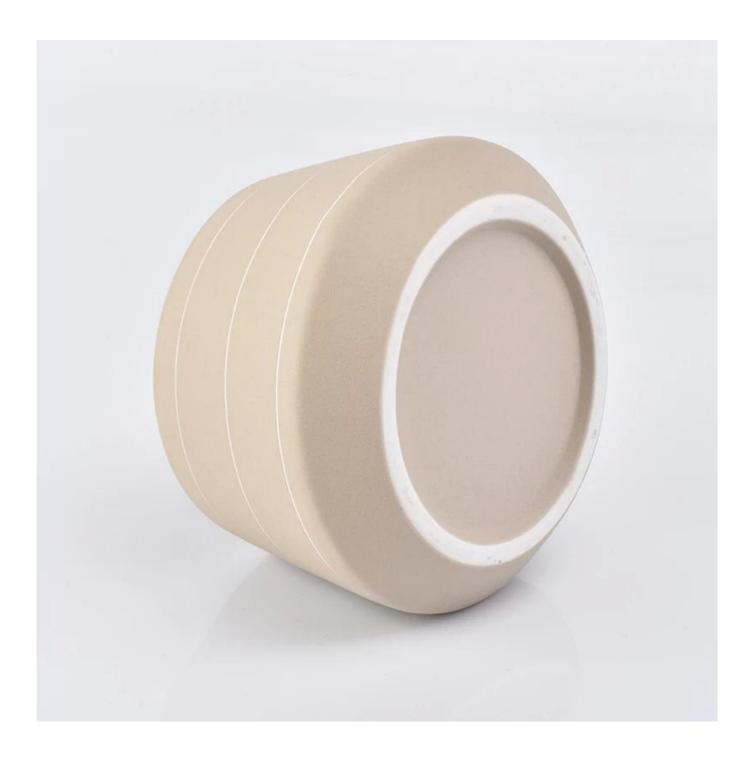

## large size 20oz Ceramic candle holder for home decoration

## **Product Description**

This **ceramic candle jar** is designed by our professional designers team. It is made from deep processing and kept good quality. It is suitable for home, wedding, party decorations and so on.

| product name  | large size 20oz Ceramic candle holder for home decoration                                                           |
|---------------|---------------------------------------------------------------------------------------------------------------------|
| Sample time   | <ol> <li>5 days if at exist shaped and size of glass</li> <li>15 days if need new shape or size of glass</li> </ol> |
| Measure(mm)   | Top dia: 110mm<br>Bottom dia: 135mm<br>Height: 86mm<br>Weight: 308g<br>Capacity: 680ml                              |
| Packing       | Normal packing,Individual gift box, PVC box, window box, color box, white box, etc                                  |
| Delivery time | Within 35 days after the sample and order confirmed                                                                 |
| Payment term  | 30% deposit by T/T in advance and the balance against the copy of B/L                                               |
| Shipment      | By sea,by air,by Express and your shipping agent is acceptable                                                      |