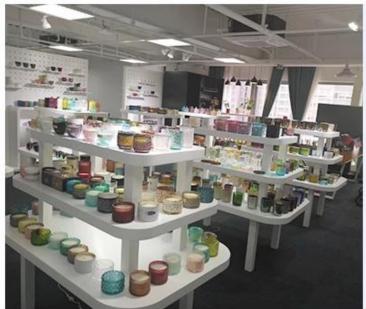

## large apothecary candle holder jar





# Fast Quantity and Launched Speed

speed can be compared with Zara

# 80% Candle Jars Exclusive Supplier

including Nest Fragrance, Candle Lite, UGG etc popular brands





## Achieve Customers' Ideas

get your ideas becoming creative fragrance products and

sell them very well

## **Product Description**

The **luxury glass candle jars** are designed by our professional designers team. It is made from deep processing and kept good quality. It is suitable for home, wedding, party decorations and so on.







| product name  | large apothecary candle holder jar Top dia:108mm Bottom dia:100mm Height:77mm Weight:445g Capacity:475ml |  |
|---------------|----------------------------------------------------------------------------------------------------------|--|
| Sample time   | days if