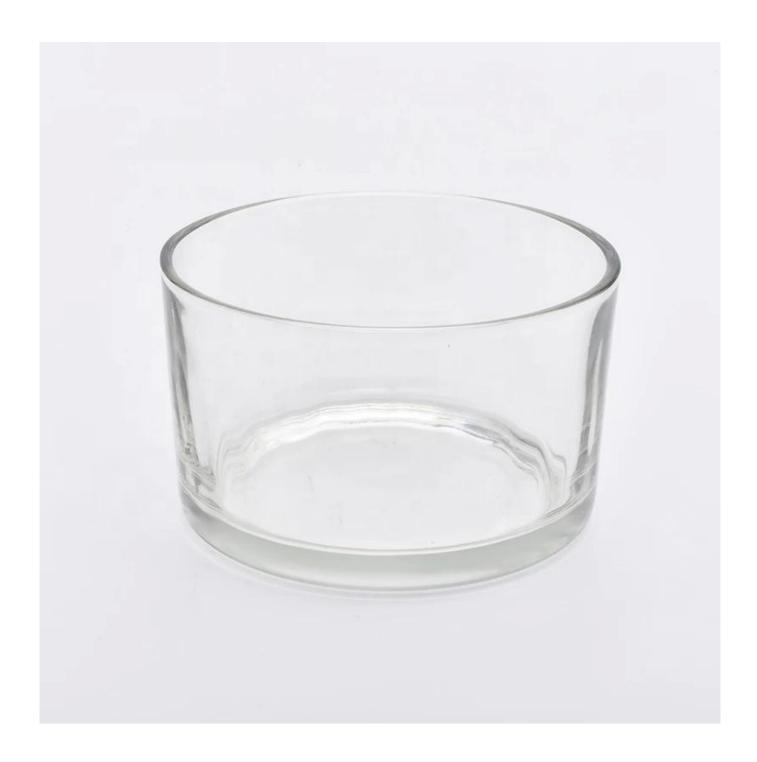

## large apothecary candle holder jar

| product name  | large apothecary candle holder jar Top dia:108mm Bottom dia:100mm Height:77mm Weight:445g Capacity:475ml |  |
|---------------|----------------------------------------------------------------------------------------------------------|--|
| Sample time   | days if at exist shaped and size of glass     days if need new shape or size of glass                    |  |
| Packing       | Normal packing, Individual gift box, PVC box, window box, color box, white box, etc                      |  |
| Delivery time | Within 35 days after the sample and order confirmed                                                      |  |
| Payment term  | 30% deposit by T/T in advance and the balance against the copy of B/L                                    |  |
| Shipment      | By sea,by air,by Express and your shipping agent is acceptable                                           |  |