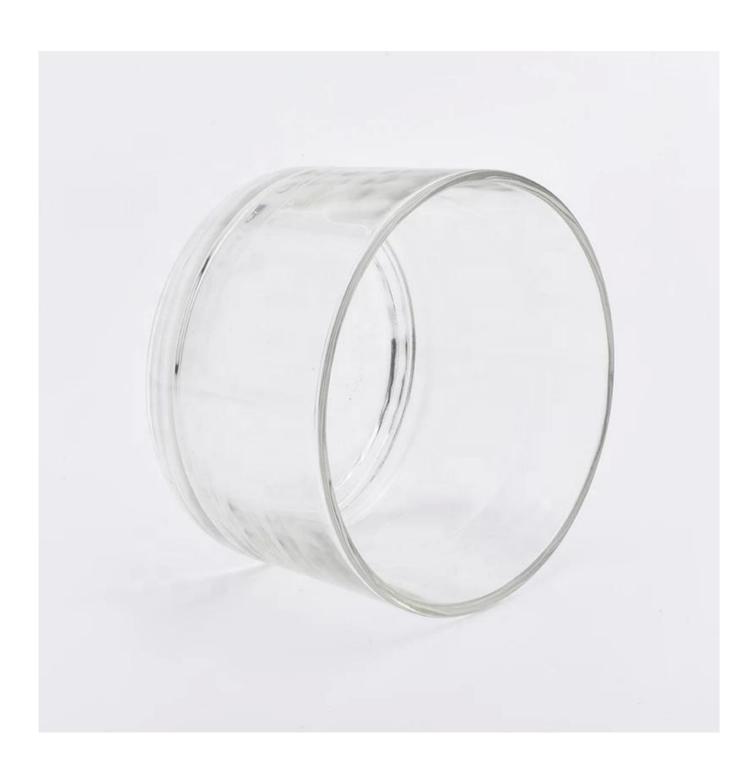

## large apothecary candle holder jar

| product name  | large apothecary candle holder jar Top dia:108mm Bottom dia:100mm Height:77mm Weight:445g Capacity:475ml |  |
|---------------|----------------------------------------------------------------------------------------------------------|--|
| Sample time   | days if at exist shaped and size of glass     days if need new shape or size of glass                    |  |
| Packing       | Normal packing, Individual gift box, PVC box, window box, color box, white box, etc                      |  |
| Delivery time | Within 35 days after the sample and order confirmed                                                      |  |
| Payment term  | 30% deposit by T/T in advance and the balance against the copy of B/L                                    |  |
| Shipment      | By sea,by air,by Express and your shipping agent is acceptable                                           |  |