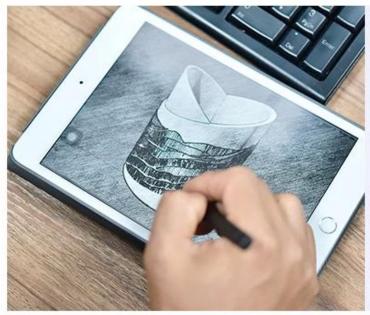

## large apothecary candle holder jar





# Fast Quantity and Launched Speed

speed can be compared with Zara

# 80% Candle Jars Exclusive Supplier

including Nest Fragrance, Candle Lite, UGG etc popular brands





## Achieve Customers' Ideas

get your ideas becoming creative fragrance products and

sell them very well

## **Product Description**

The **luxury glass candle jars** are designed by our professional designers team. It is made from deep processing and kept good quality. It is suitable for home, wedding, party decorations and so on.







| product name  | large apothecary candle holder jar Top dia:108mm Bottom dia:100mm Height:77mm Weight:445g Capacity:475ml |  |
|---------------|----------------------------------------------------------------------------------------------------------|--|
| Sample time   | days if at exist shaped and size of glass     days if need new shape or size of glass                    |  |
| Packing       | Normal packing, Individual gift box, PVC box, window b