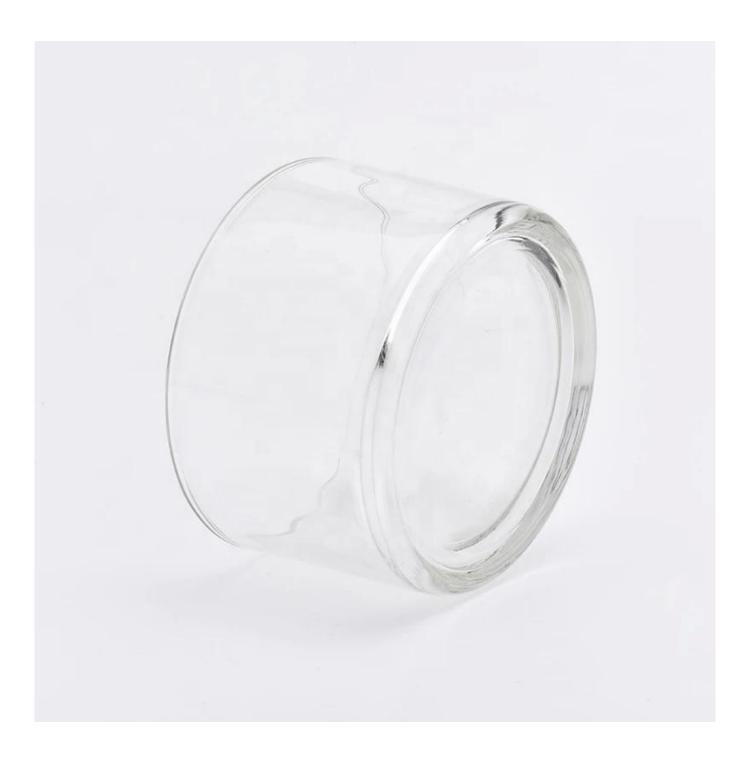

## large apothecary candle holder jar

| product name  | large apothecary candle holder jar Top dia:108mm Bottom dia:100mm Height:77mm Weight:445g Capacity:475ml |  |
|---------------|----------------------------------------------------------------------------------------------------------|--|
| Sample time   | days if at exist shaped and size of glass     days if need new shape or size of glass                    |  |
| Packing       | Normal packing, Individual gift box, PVC box, window box, color box, white box, etc                      |  |
| Delivery time | Within 35 days after the sample and order confirmed                                                      |  |
| Payment term  | 30% deposit by T/T in advance and the balance against the copy of B/L                                    |  |
| Shipment      | By sea,by air,by Express and your shipping agent is acceptable                                           |  |