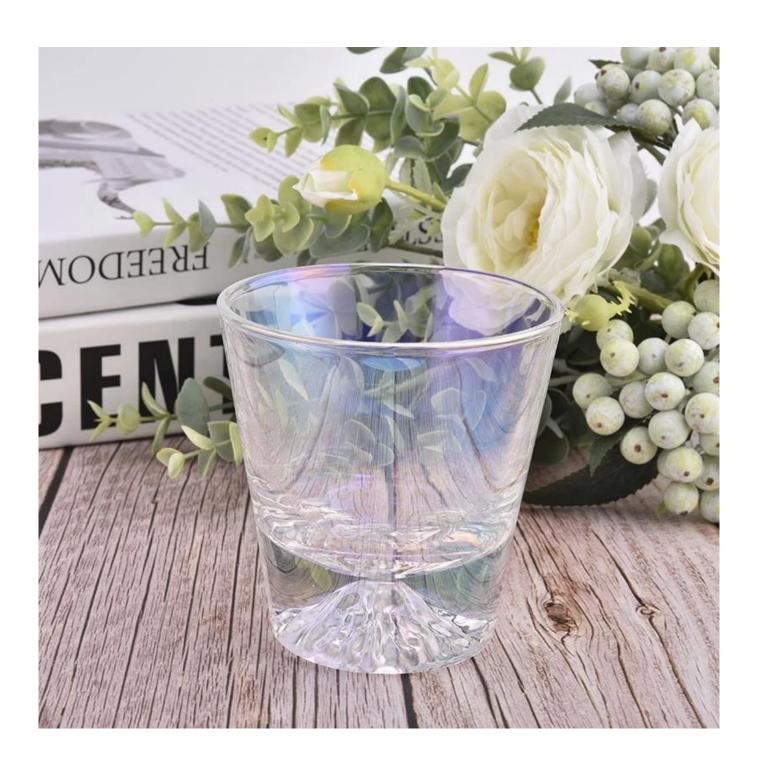

# iridescent mountain inside glass candle vessel glass vessel

| product name   | iridescent mountain inside glass candle vessel glass vessel                                  |
|----------------|----------------------------------------------------------------------------------------------|
| Sample time    | 1. 5 days if at exist shaped and size of glass 2. 15 days if need new shape or size of glass |
| Measure(mm)    | SGXYT21032204  Top dia: 92 mm  Bottom dia: 62 mm  Height:98mm  Weight: 409g  Capacity: 250ml |
| Packing        | Normal packing,Individual gift box, PVC box, window box, color box, white box, etc           |
| Delivery time  | Within 35 days after the sample and order confirmed                                          |
| Payment term   | 30% deposit by T/T in advance and the balance against the copy of B/L                        |
| Shipment       | By sea,by air,by Express and your shipping agent is acceptable                               |
| Usage Occasion | Home decor, Wedding Decoration, Wedding Favors, Decoration enhancement,                      |