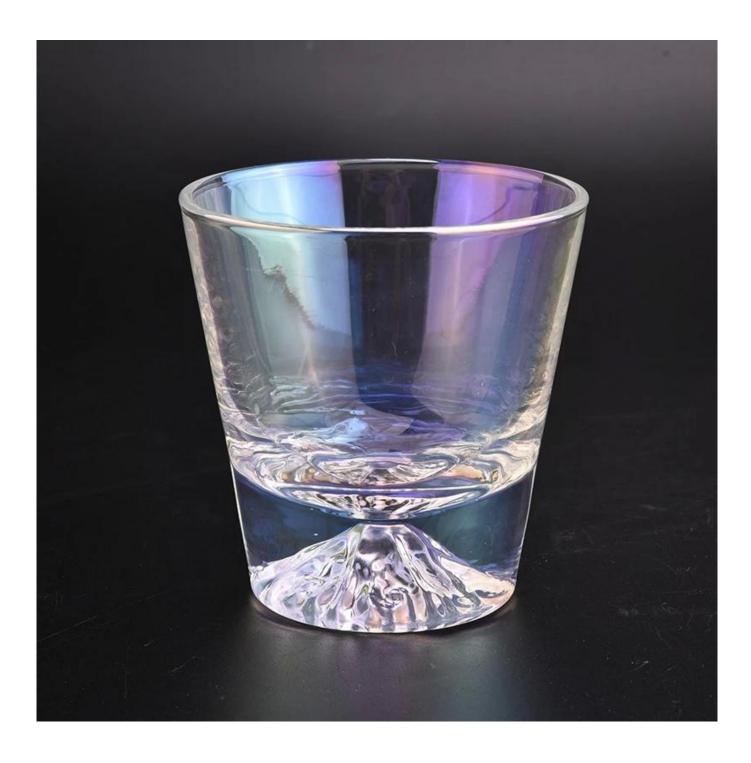

# iridescent mountain inside glass candle vessel glass vessel

| product name   | iridescent mountain inside glass candle vessel glass vessel                                  |
|----------------|----------------------------------------------------------------------------------------------|
| Sample time    | 1. 5 days if at exist shaped and size of glass 2. 15 days if need new shape or size of glass |
| Measure(mm)    | SGXYT21032204  Top dia: 92 mm  Bottom dia: 62 mm  Height:98mm  Weight: 409g  Capacity: 250ml |
| Packing        | Normal packing,Individual gift box, PVC box, window box, color box, white box, etc           |
| Delivery time  | Within 35 days after the sample and order confirmed                                          |
| Payment term   | 30% deposit by T/T in advance and the balance against the copy of B/L                        |
| Shipment       | By sea,by air,by Express and your shipping agent is acceptable                               |
| Usage Occasion | Home decor, Wedding Decoration, Wedding Favors, Decoration enhancement,                      |