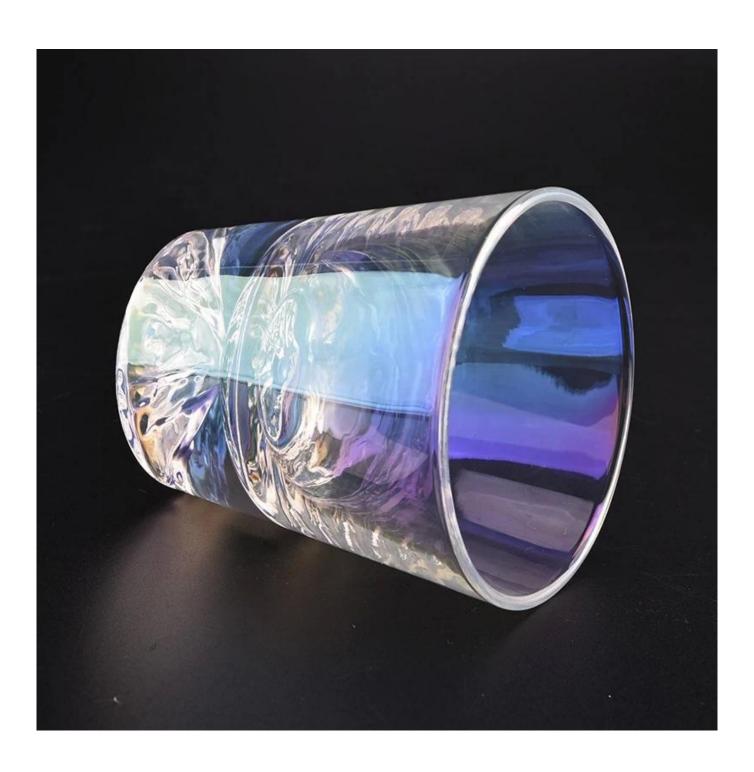

# iridescent mountain inside glass candle vessel glass vessel

| product name   | iridescent mountain inside glass candle vessel glass vessel                                  |
|----------------|----------------------------------------------------------------------------------------------|
| Sample time    | 1. 5 days if at exist shaped and size of glass 2. 15 days if need new shape or size of glass |
| Measure(mm)    | SGXYT21032204  Top dia: 92 mm  Bottom dia: 62 mm  Height:98mm  Weight: 409g  Capacity: 250ml |
| Packing        | Normal packing,Individual gift box, PVC box, window box, color box, white box, etc           |
| Delivery time  | Within 35 days after the sample and order confirmed                                          |
| Payment term   | 30% deposit by T/T in advance and the balance against the copy of B/L                        |
| Shipment       | By sea,by air,by Express and your shipping agent is acceptable                               |
| Usage Occasion | Home decor, Wedding Decoration, Wedding Favors, Decoration enhancement,                      |