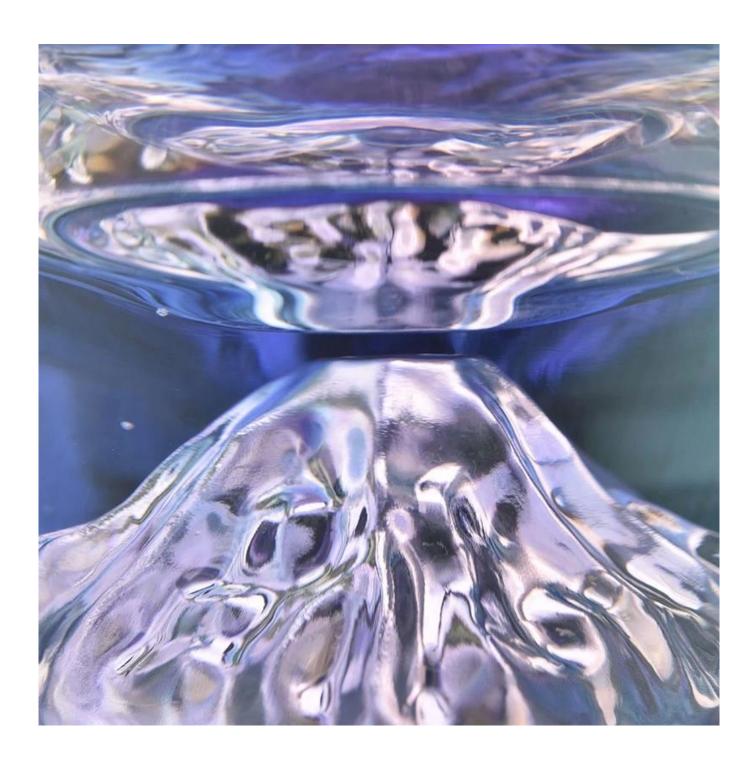

# iridescent mountain inside glass candle vessel glass vessel

| product name   | iridescent mountain inside glass candle vessel glass vessel                                  |
|----------------|----------------------------------------------------------------------------------------------|
| Sample time    | 1. 5 days if at exist shaped and size of glass 2. 15 days if need new shape or size of glass |
| Measure(mm)    | SGXYT21032204  Top dia: 92 mm  Bottom dia: 62 mm  Height:98mm  Weight: 409g  Capacity: 250ml |
| Packing        | Normal packing,Individual gift box, PVC box, window box, color box, white box, etc           |
| Delivery time  | Within 35 days after the sample and order confirmed                                          |
| Payment term   | 30% deposit by T/T in advance and the balance against the copy of B/L                        |
| Shipment       | By sea,by air,by Express and your shipping agent is acceptable                               |
| Usage Occasion | Home decor, Wedding Decoration, Wedding Favors, Decoration enhancement,                      |