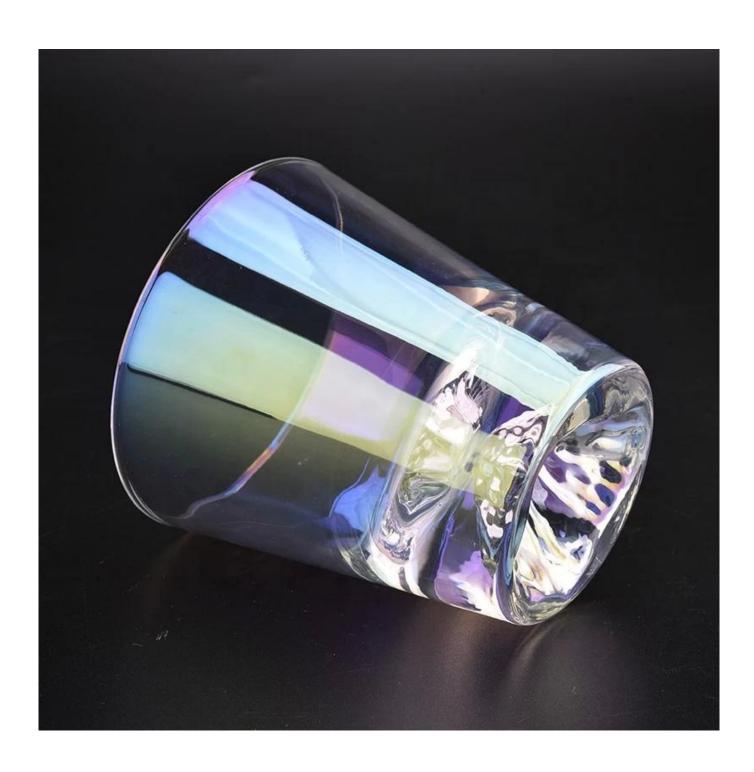

# iridescent mountain inside glass candle vessel glass vessel

| product name   | iridescent mountain inside glass candle vessel glass vessel                                  |
|----------------|----------------------------------------------------------------------------------------------|
| Sample time    | 1. 5 days if at exist shaped and size of glass 2. 15 days if need new shape or size of glass |
| Measure(mm)    | SGXYT21032204  Top dia: 92 mm  Bottom dia: 62 mm  Height:98mm  Weight: 409g  Capacity: 250ml |
| Packing        | Normal packing,Individual gift box, PVC box, window box, color box, white box, etc           |
| Delivery time  | Within 35 days after the sample and order confirmed                                          |
| Payment term   | 30% deposit by T/T in advance and the balance against the copy of B/L                        |
| Shipment       | By sea,by air,by Express and your shipping agent is acceptable                               |
| Usage Occasion | Home decor, Wedding Decoration, Wedding Favors, Decoration enhancement,                      |