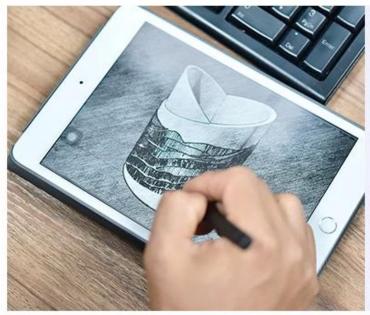

hot sales white 4 oz glass candle jar with lid



# Fast Quantity and Launched Speed

speed can be compared with Zara

# 80% Candle Jars Exclusive Supplier

including Nest Fragrance, Candle Lite, UGG etc popular brands





## Achieve Customers' Ideas

get your ideas becoming creative fragrance products and

sell them very well

## **Product Description**

The **luxury glass candle jars** are designed by our professional designers team. It is made from deep processing and kept good quality. It is suitable for home, wedding, party decorations and so on.







|              | hot sales white 4 oz glass candle jar with lid                                                                                                                                                                                                            |
|--------------|---------------------------------------------------------------------------------------------------------------------------------------------------------------------------