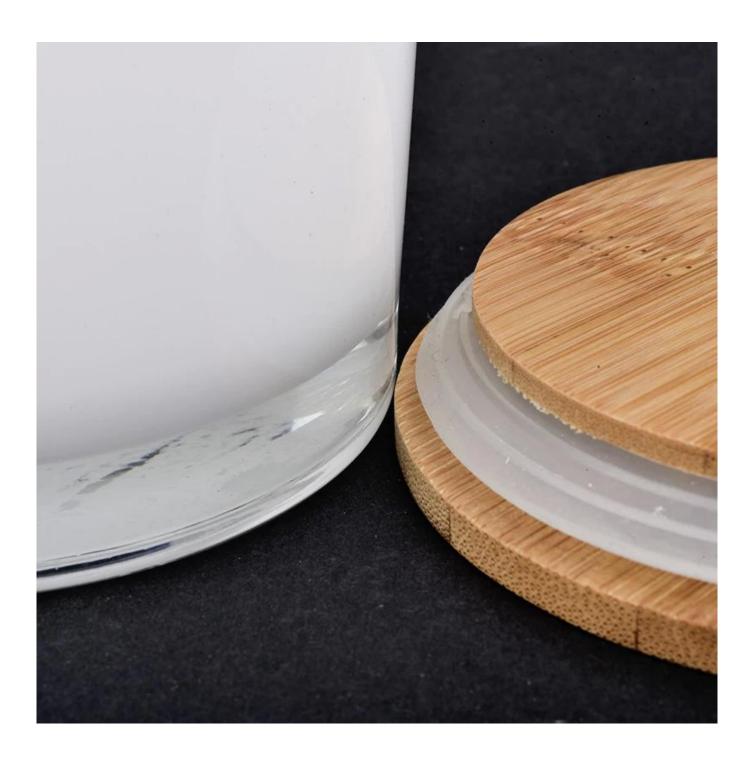

hot sales white 4 oz glass candle jar with lid

|              | hot sales white 4 oz glass candle jar with lid                                                                                                                                                                                                            |
|--------------|-----------------------------------------------------------------------------------------------------------------------------------------------------------------------------------------------------------------------------------------------------------|
| product name | hot sales white 4 oz glass candle jar with lid Item NO: SG8060 Top dia: 80mm Bottom dia:72mm Height:60mm Material: high white glass Manufacturing: machine made Sampling time: 5 ~ 7 days after confirmation Packing: 48 pieces in the box MOQ: 30000 pcs |
| Sample time  | <ol> <li>5 days if at exist shaped and size of glass</li> <li>15 days if need new shape or size of glass</li> </ol>                                                                                                                                       |