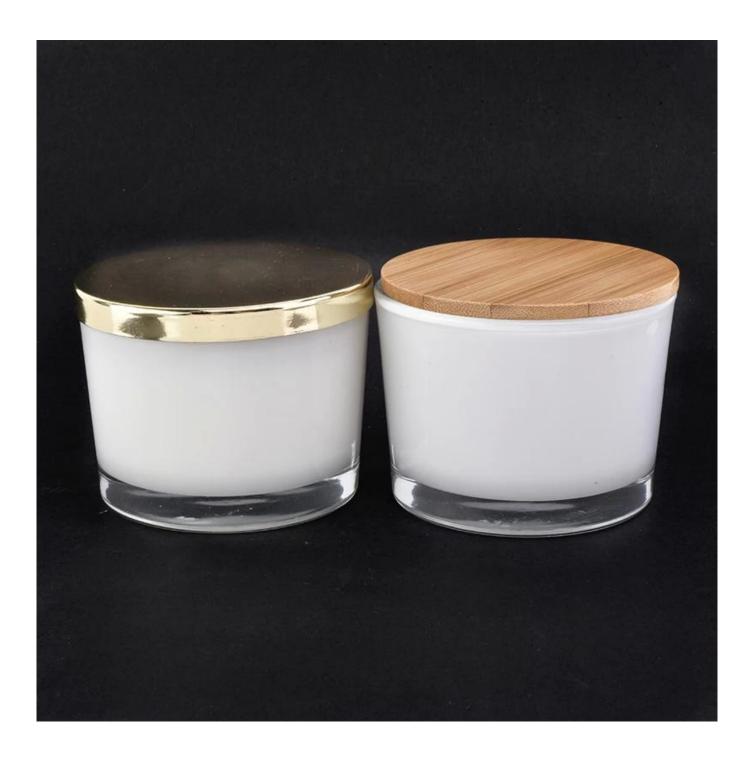

hot sales white 4 oz glass candle jar with lid

## **Product Description**

The **luxury glass candle jars** are designed by our professional designers team. It is made from deep processing and kept good quality. It is suitable for home, wedding, party decorations and so on.

|              | hot sales white 4 oz glass candle jar with lid                                                                                                                                                                                                            |
|--------------|-----------------------------------------------------------------------------------------------------------------------------------------------------------------------------------------------------------------------------------------------------------|
| product name | hot sales white 4 oz glass candle jar with lid Item NO: SG8060 Top dia: 80mm Bottom dia:72mm Height:60mm Material: high white glass Manufacturing: machine made Sampling time: 5 ~ 7 days after confirmation Packing: 48 pieces in the box MOQ: 30000 pcs |
| Sample time  | <ol> <li>5 days if at exist shaped and size of glass</li> <li>15 days if need new shape or size of glass</li> </ol>                                                                                                                                       |