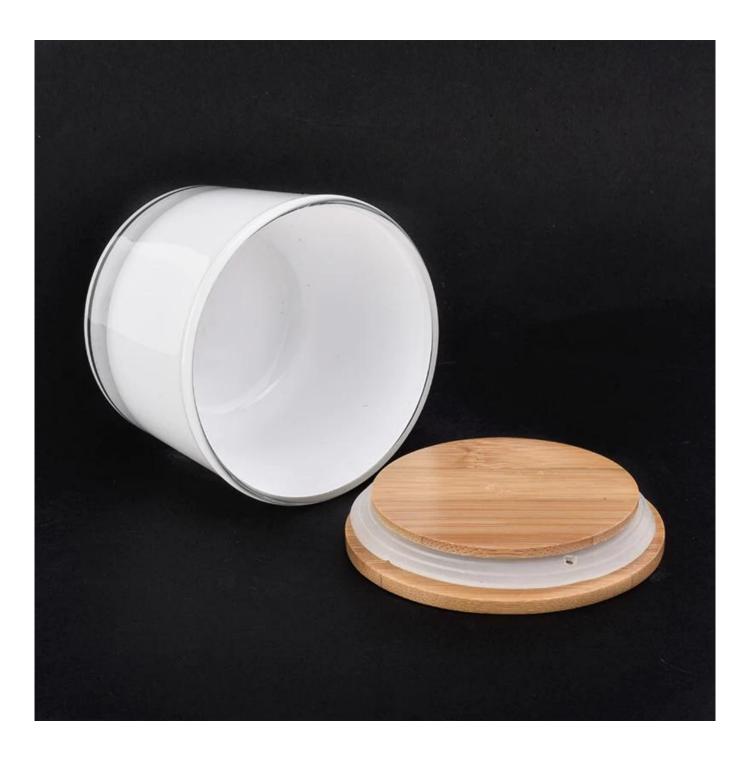

hot sales white 4 oz glass candle jar with lid

## **Product Description**

The **luxury glass candle jars** are designed by our professional designers team. It is made from deep processing and kept good quality. It is suitable for home, wedding, party decorations and so on.

|              | hot sales white 4 oz glass candle jar with lid                                                                                                                                                                                                            |
|--------------|-----------------------------------------------------------------------------------------------------------------------------------------------------------------------------------------------------------------------------------------------------------|
| product name | hot sales white 4 oz glass candle jar with lid Item NO: SG8060 Top dia: 80mm Bottom dia:72mm Height:60mm Material: high white glass Manufacturing: machine made Sampling time: 5 ~ 7 days after confirmation Packing: 48 pieces in the box MOQ: 30000 pcs |
| Sample time  | <ol> <li>5 days if at exist shaped and size of glass</li> <li>15 days if need new shape or size of glass</li> </ol>                                                                                                                                       |